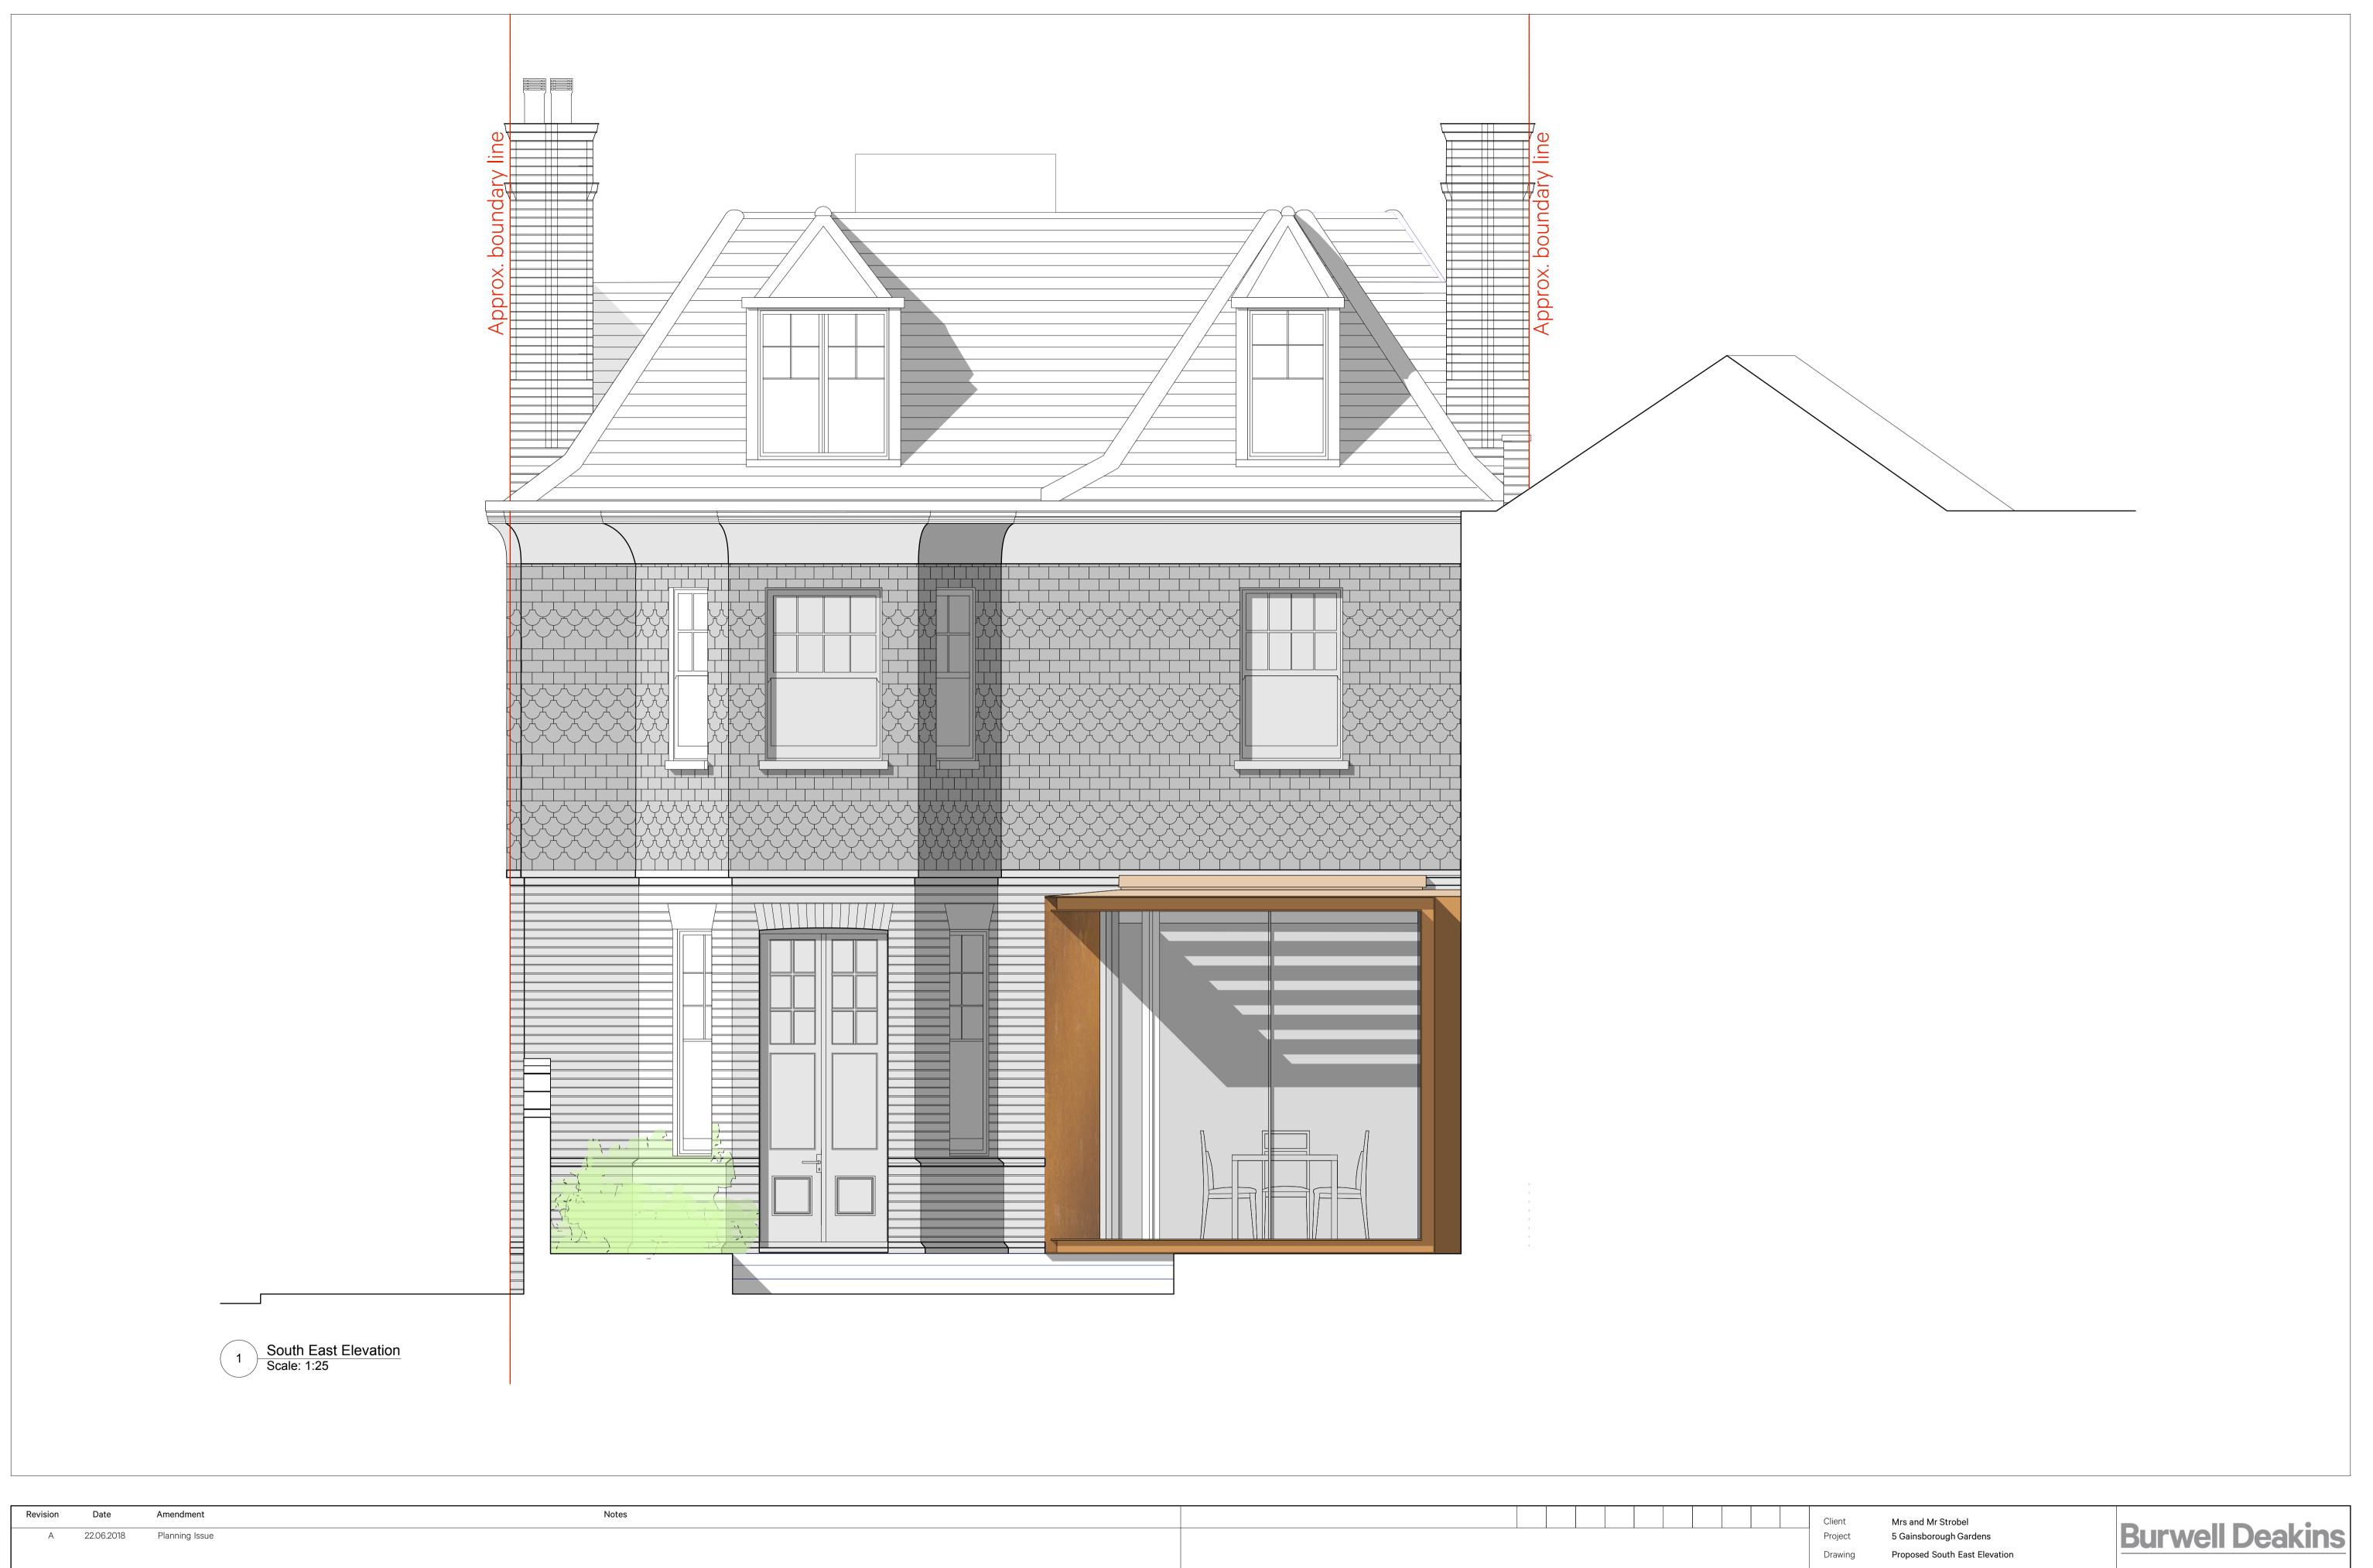

| Revision     Date     Amendment       A     22.06.2018     Planning Issue |                                                                                                                                                                                                                                                                                                                                                                                                                           | Client<br>Project<br>Drawing | Mrs and Mr Strobel<br>5 Gainsborough Gardens<br>Proposed South East Elevat | ion                  | Burwe                                                                      | <b>Burwell Deakins</b>                                                     |  |
|---------------------------------------------------------------------------|---------------------------------------------------------------------------------------------------------------------------------------------------------------------------------------------------------------------------------------------------------------------------------------------------------------------------------------------------------------------------------------------------------------------------|------------------------------|----------------------------------------------------------------------------|----------------------|----------------------------------------------------------------------------|----------------------------------------------------------------------------|--|
|                                                                           |                                                                                                                                                                                                                                                                                                                                                                                                                           |                              |                                                                            |                      | n<br>1                                                                     |                                                                            |  |
|                                                                           | NO DIMENSIONS ARE TO BE SCALED FROM THIS DRAWING. THE CONTRACTOR/MANUFACTURER IS RESPONSIBLE FOR CHECKING ALL DIMENSIONS AND QUERYING ANY DISCREPANCIES. THIS DRAWING IS THE PROPERTY OF BDA ARCHITECTS LTD. COPYRIGHT IS RESERVED BY THEM AND THE DRAWING IS ISSUED ON CONDITION THAT IT IS NOT COPIED, REPRODUCED, RETAINED OR DISCLOSED TO ANY UNAUTHORISED PERSON, EITHER WHOLLY OR IN PART, WITHOUT WRITTEN CONSENT. | Project N°<br><b>785</b>     | Drawing N° <b>785/PL/153</b>                                               | Revision<br><b>A</b> | Unit 0.01<br>California Building<br>London SE13 7SF<br>+44 (0) 2083 056010 | First Floor<br>6 Southernhay<br>West Exeter EX1 1JG<br>+44 (0) 1392 423981 |  |