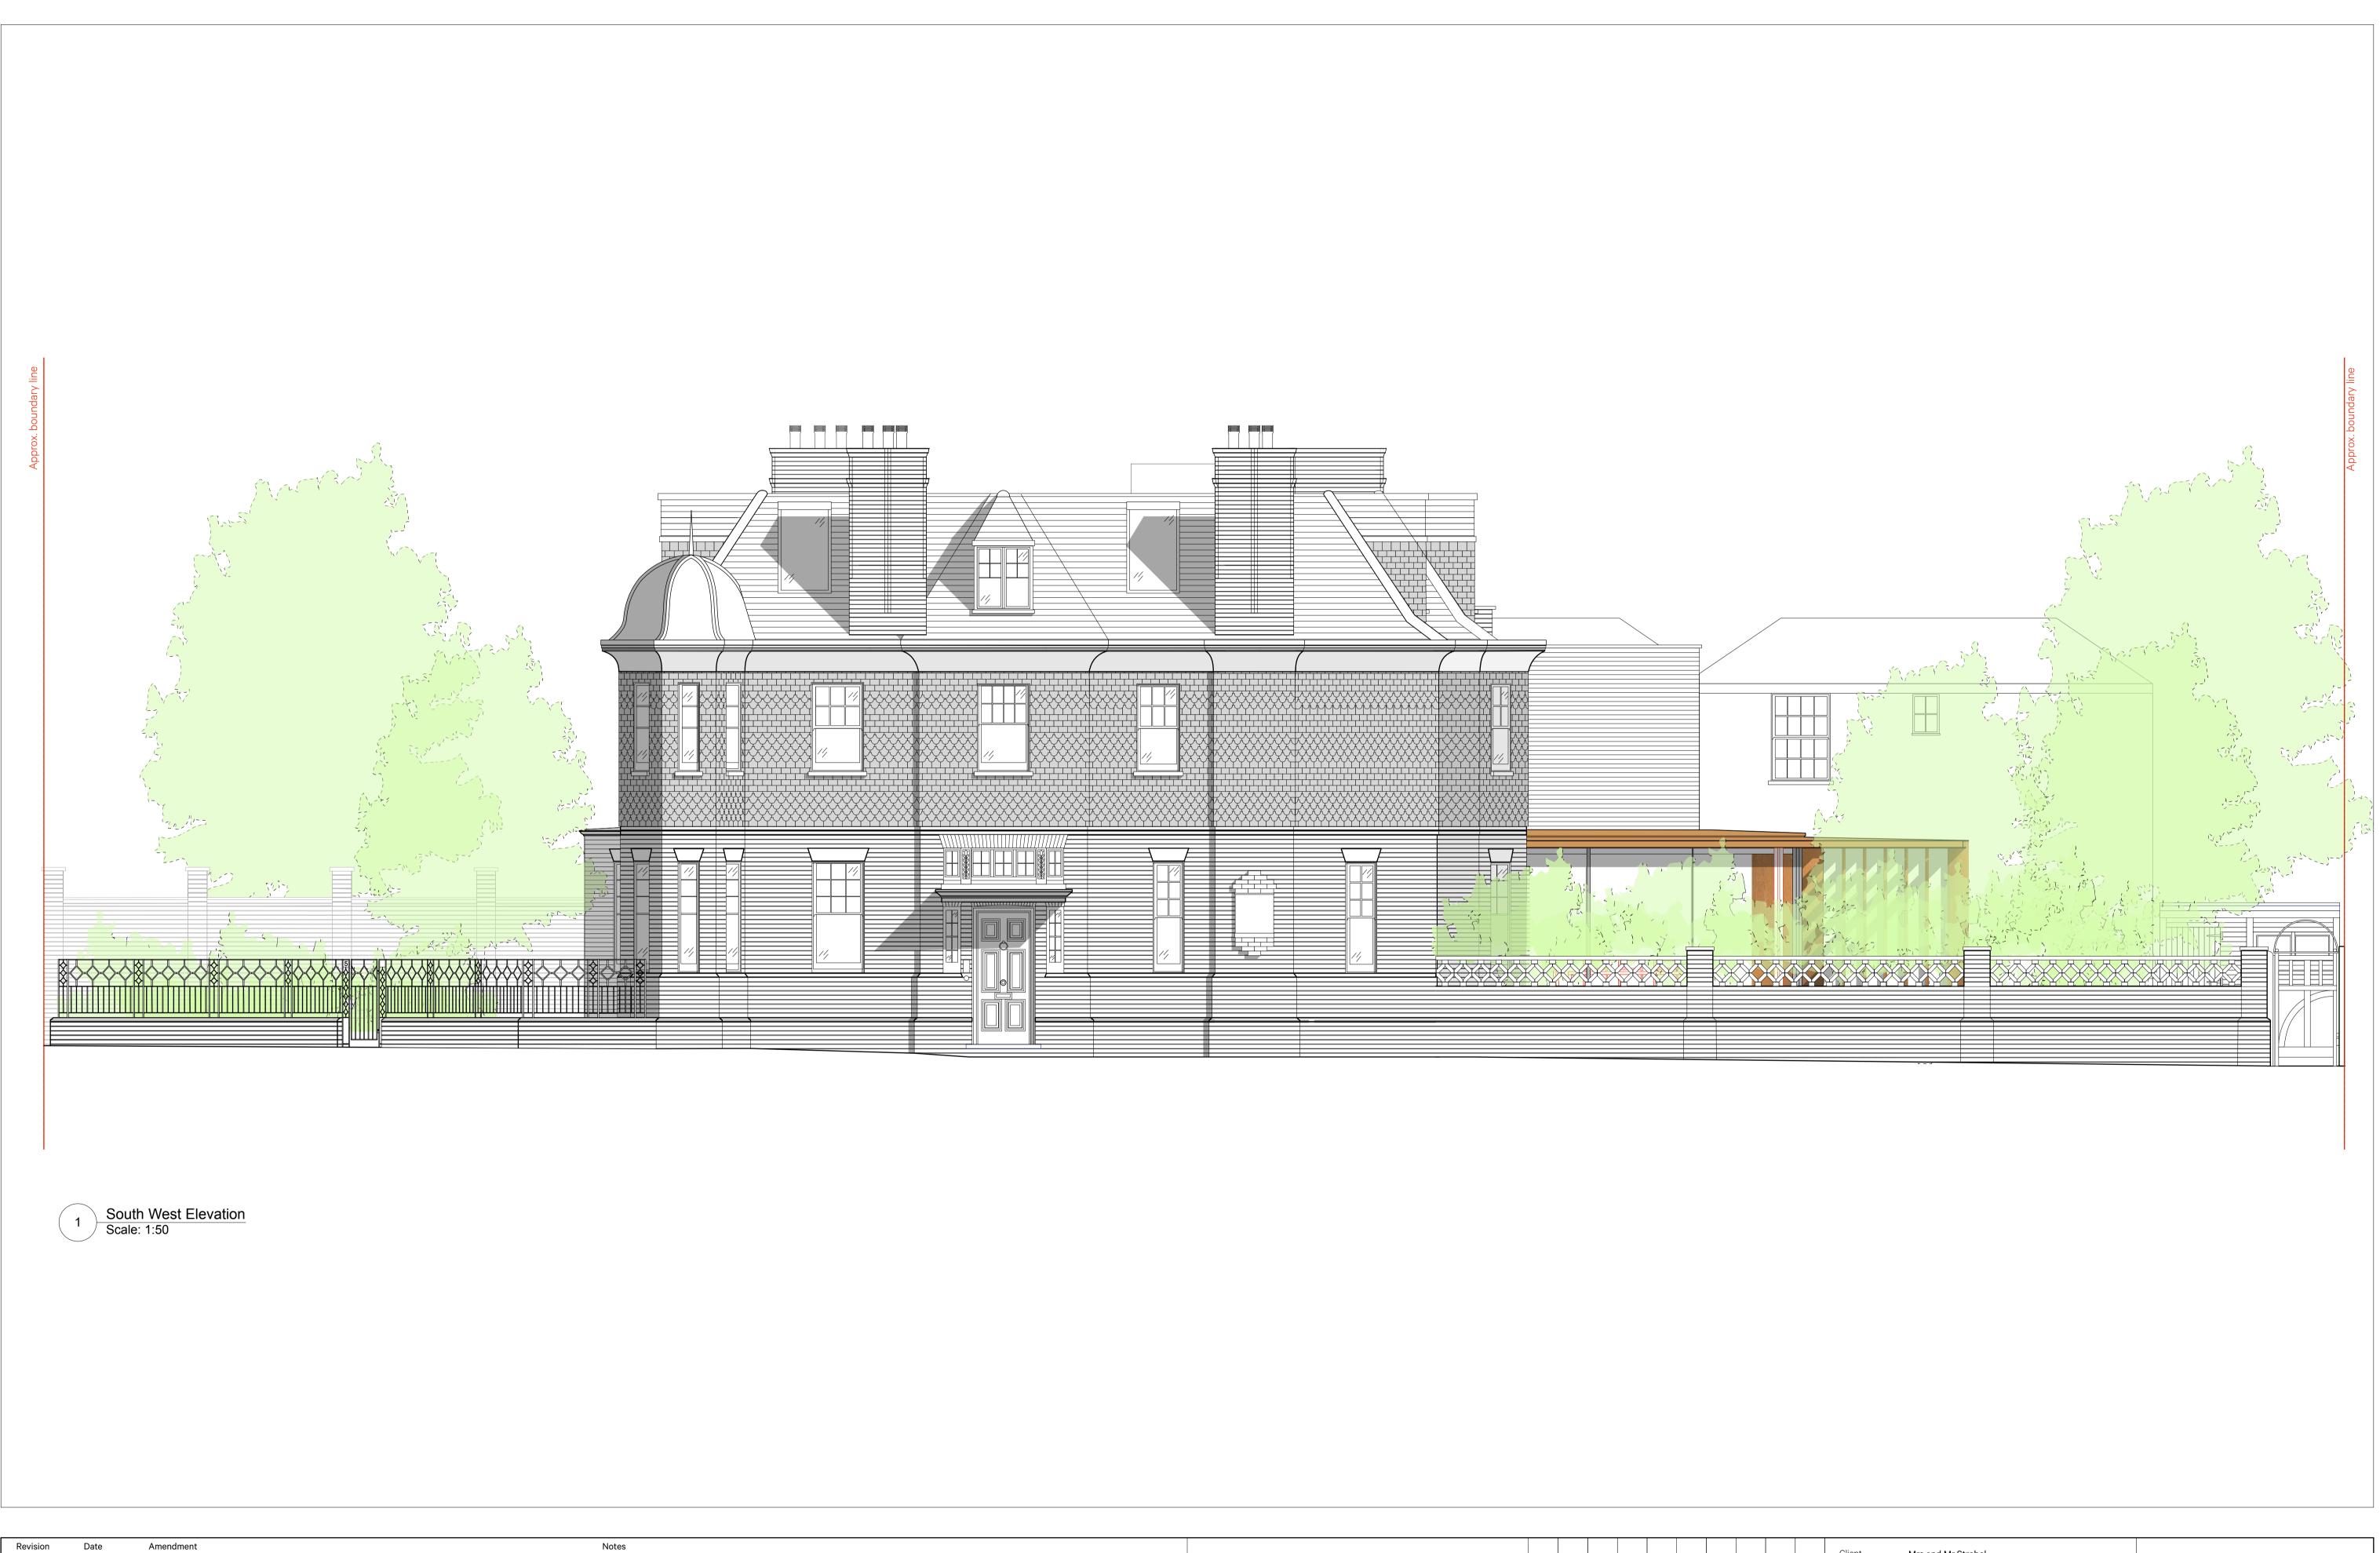

| Client<br>Project       | Mrs and Mr Strobe<br>5 Gainsborough G |  |               | Burwell                                                                    | Deakins                                                                    |  |
|-------------------------|---------------------------------------|--|---------------|----------------------------------------------------------------------------|----------------------------------------------------------------------------|--|
| Drawing                 |                                       |  |               |                                                                            |                                                                            |  |
|                         |                                       |  | ASG           | info@burwellarchitects.com<br>www.burwellarchitects.com                    |                                                                            |  |
| Project №<br><b>785</b> | Drawing N°<br><b>785/PL/152</b>       |  | Revision<br>A | Unit 0.01<br>California Building<br>London SE13 7SF<br>+44 (0) 2083 056010 | First Floor<br>6 Southernhay<br>West Exeter EX1 1JG<br>+44 (0) 1392 423981 |  |