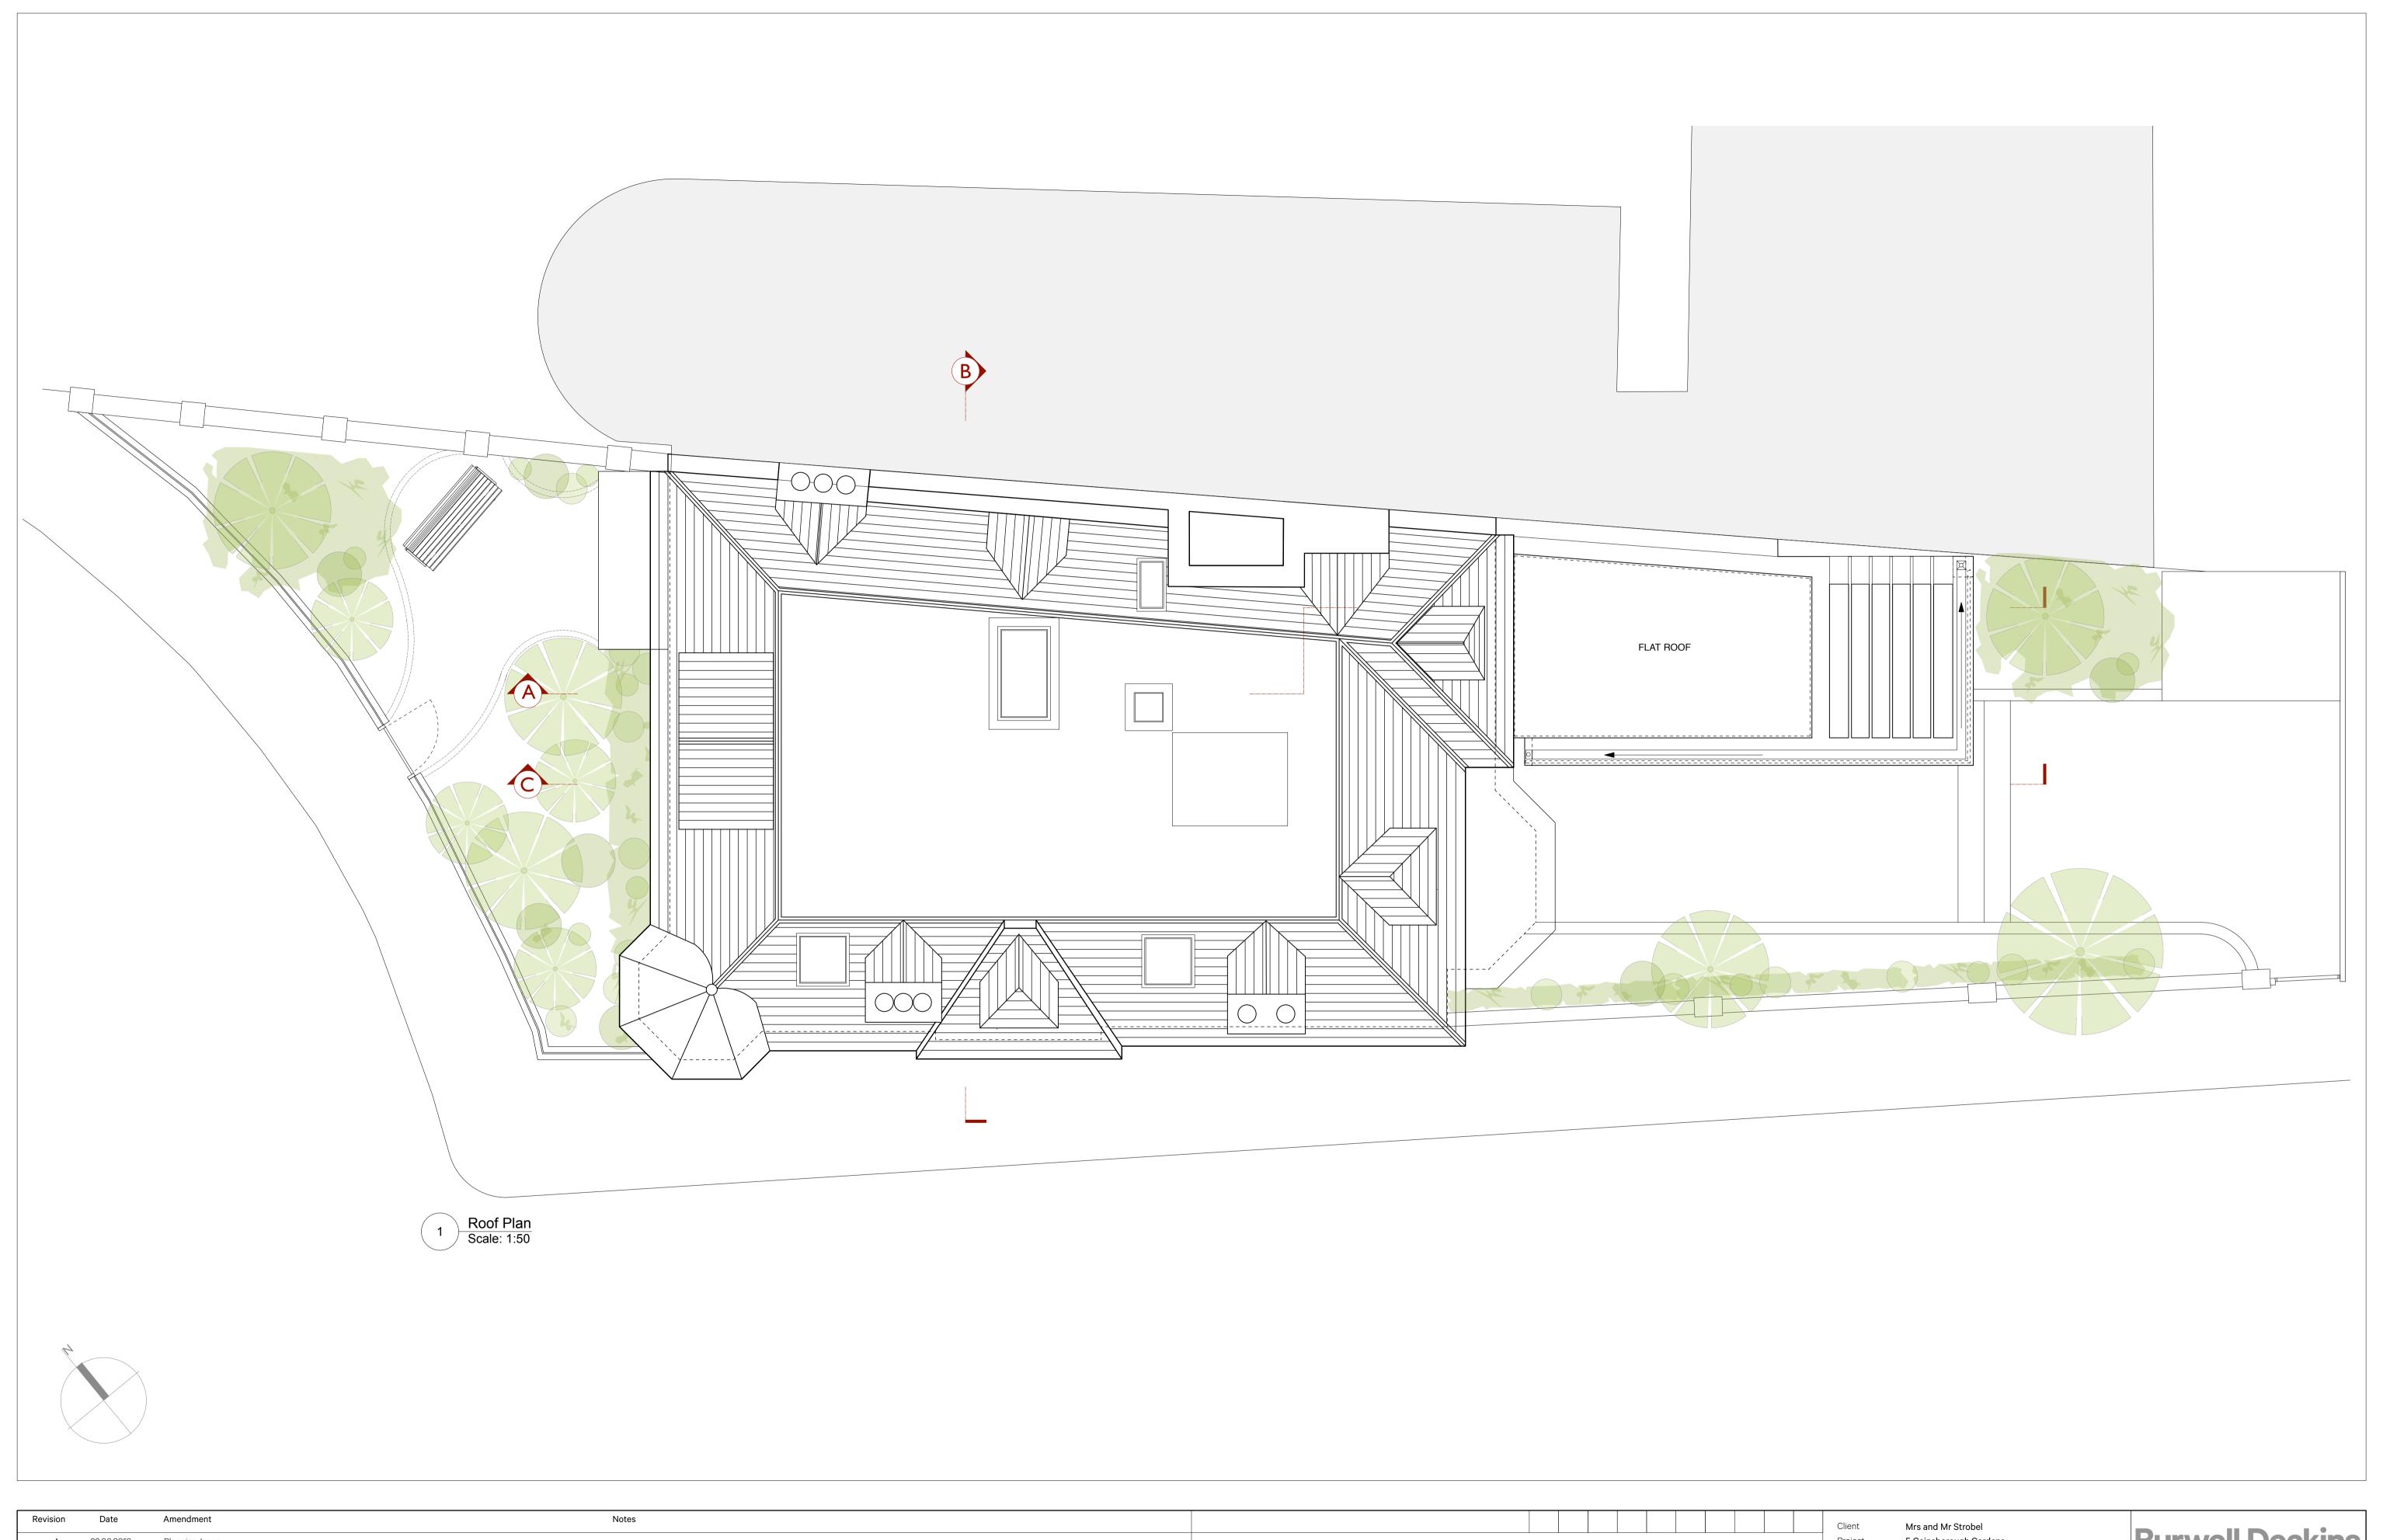

| Revision     Date     Amendment     Notes       A     22.06.2018     Planning Issue |                                                                                                                                                                                                                                                                                                                                                                                                                           |                |  | Mrs and Mr Strobel 5 Gainsborough Gardens Proposed Roof Floor Plan  1:50@ A1/1:100@A3  April 2018  Drawn  FO |                                                                            | Burwell Deakins  info@burwellarchitects.com www.burwellarchitects.com      |  |
|-------------------------------------------------------------------------------------|---------------------------------------------------------------------------------------------------------------------------------------------------------------------------------------------------------------------------------------------------------------------------------------------------------------------------------------------------------------------------------------------------------------------------|----------------|--|--------------------------------------------------------------------------------------------------------------|----------------------------------------------------------------------------|----------------------------------------------------------------------------|--|
|                                                                                     | NO DIMENSIONS ARE TO BE SCALED FROM THIS DRAWING. THE CONTRACTOR/MANUFACTURER IS RESPONSIBLE FOR CHECKING ALL DIMENSIONS AND QUERYING ANY DISCREPANCIES. THIS DRAWING IS THE PROPERTY OF BDA ARCHITECTS LTD. COPYRIGHT IS RESERVED BY THEM AND THE DRAWING IS ISSUED ON CONDITION THAT IT IS NOT COPIED, REPRODUCED, RETAINED OR DISCLOSED TO ANY UNAUTHORISED PERSON, EITHER WHOLLY OR IN PART, WITHOUT WRITTEN CONSENT. | Project N° 785 |  | Revision<br><b>A</b>                                                                                         | Unit 0.01<br>California Building<br>London SE13 7SF<br>+44 (0) 2083 056010 | First Floor<br>6 Southernhay<br>West Exeter EX1 1JG<br>+44 (0) 1392 423981 |  |