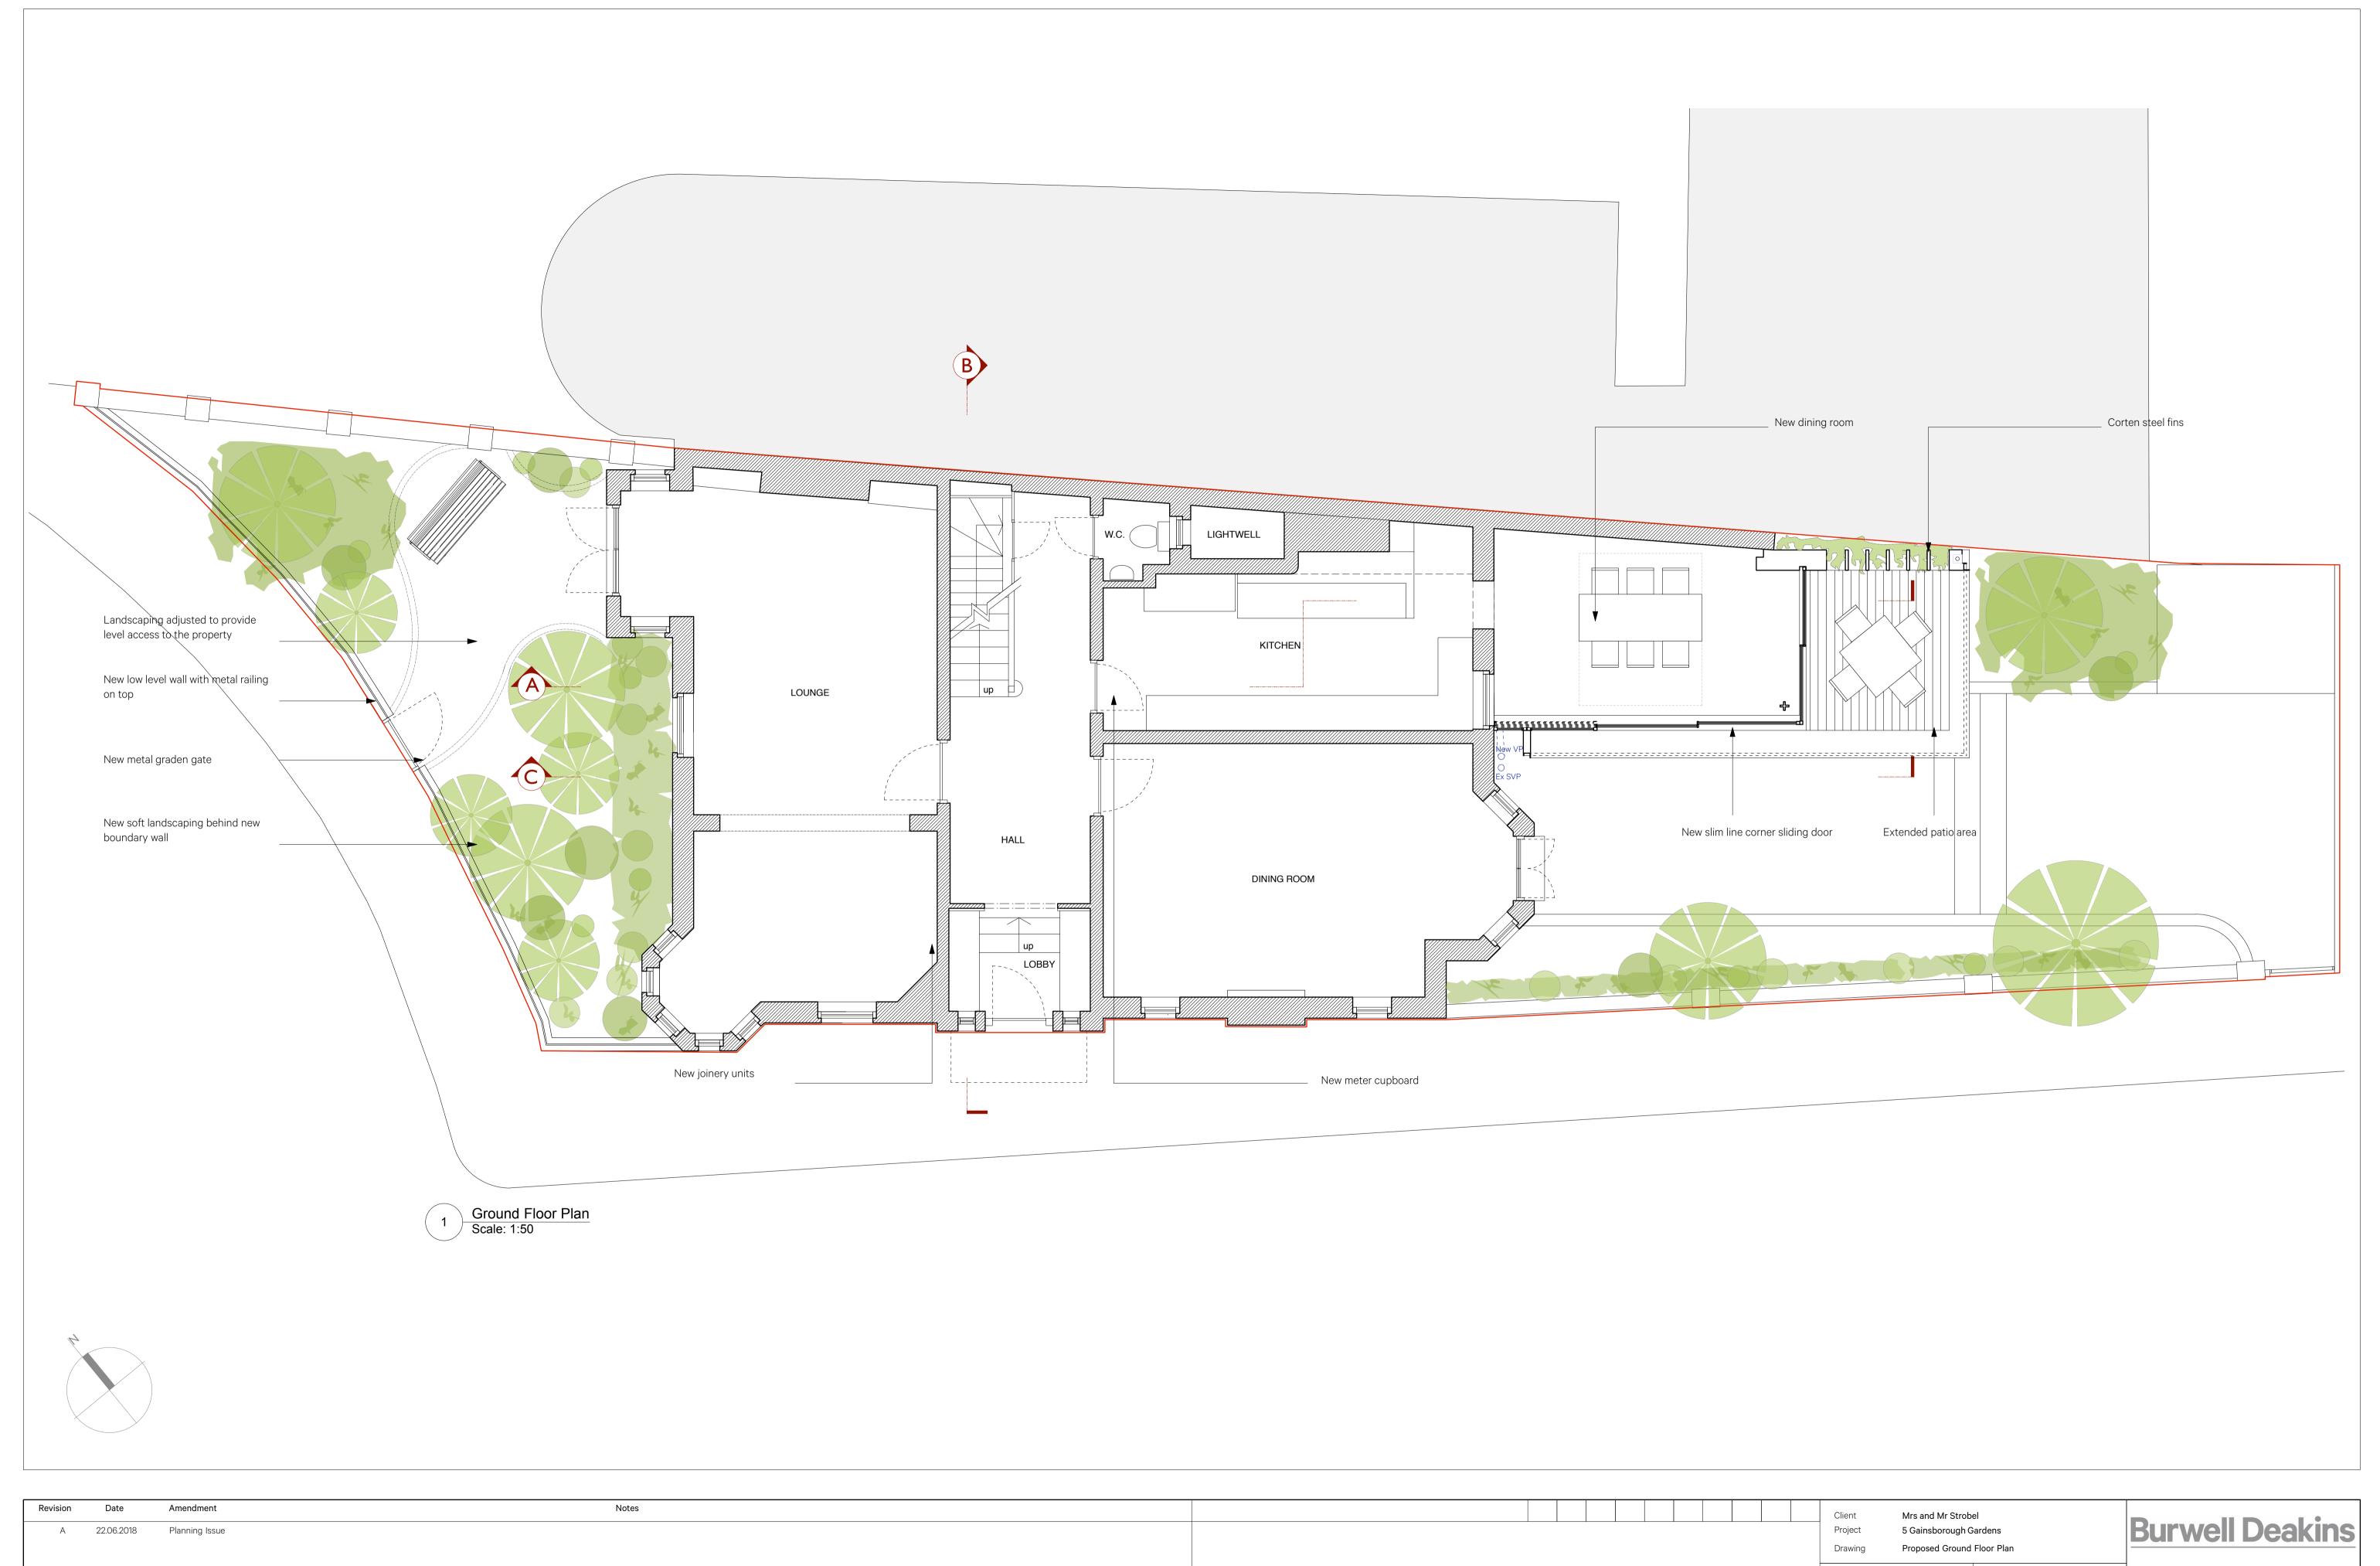

| A 22.06.2018 Planning Issue |                                                                                                                                                                                                                                                                                                                                                                                                                           | Client<br>Project<br>Drawing                     |                       |                      | II Deakins                                                                 |                                                                           |  |
|-----------------------------|---------------------------------------------------------------------------------------------------------------------------------------------------------------------------------------------------------------------------------------------------------------------------------------------------------------------------------------------------------------------------------------------------------------------------|--------------------------------------------------|-----------------------|----------------------|----------------------------------------------------------------------------|---------------------------------------------------------------------------|--|
|                             |                                                                                                                                                                                                                                                                                                                                                                                                                           | Scale 1:50@ A1/1:100@A3 Drawn FO Date April 2018 |                       |                      | info@burwellarchitects.com<br>www.burwellarchitects.com                    |                                                                           |  |
|                             | NO DIMENSIONS ARE TO BE SCALED FROM THIS DRAWING. THE CONTRACTOR/MANUFACTURER IS RESPONSIBLE FOR CHECKING ALL DIMENSIONS AND QUERYING ANY DISCREPANCIES. THIS DRAWING IS THE PROPERTY OF BDA ARCHITECTS LTD. COPYRIGHT IS RESERVED BY THEM AND THE DRAWING IS ISSUED ON CONDITION THAT IT IS NOT COPIED, REPRODUCED, RETAINED OR DISCLOSED TO ANY UNAUTHORISED PERSON, EITHER WHOLLY OR IN PART, WITHOUT WRITTEN CONSENT. | Project N° <b>785</b>                            | Drawing N° 785_PL_141 | Revision<br><b>A</b> | Unit 0.01<br>California Building<br>London SE13 7SF<br>+44 (0) 2083 056010 | First Floor<br>6 Southernhay<br>West Exeter EX11JG<br>+44 (0) 1392 423981 |  |