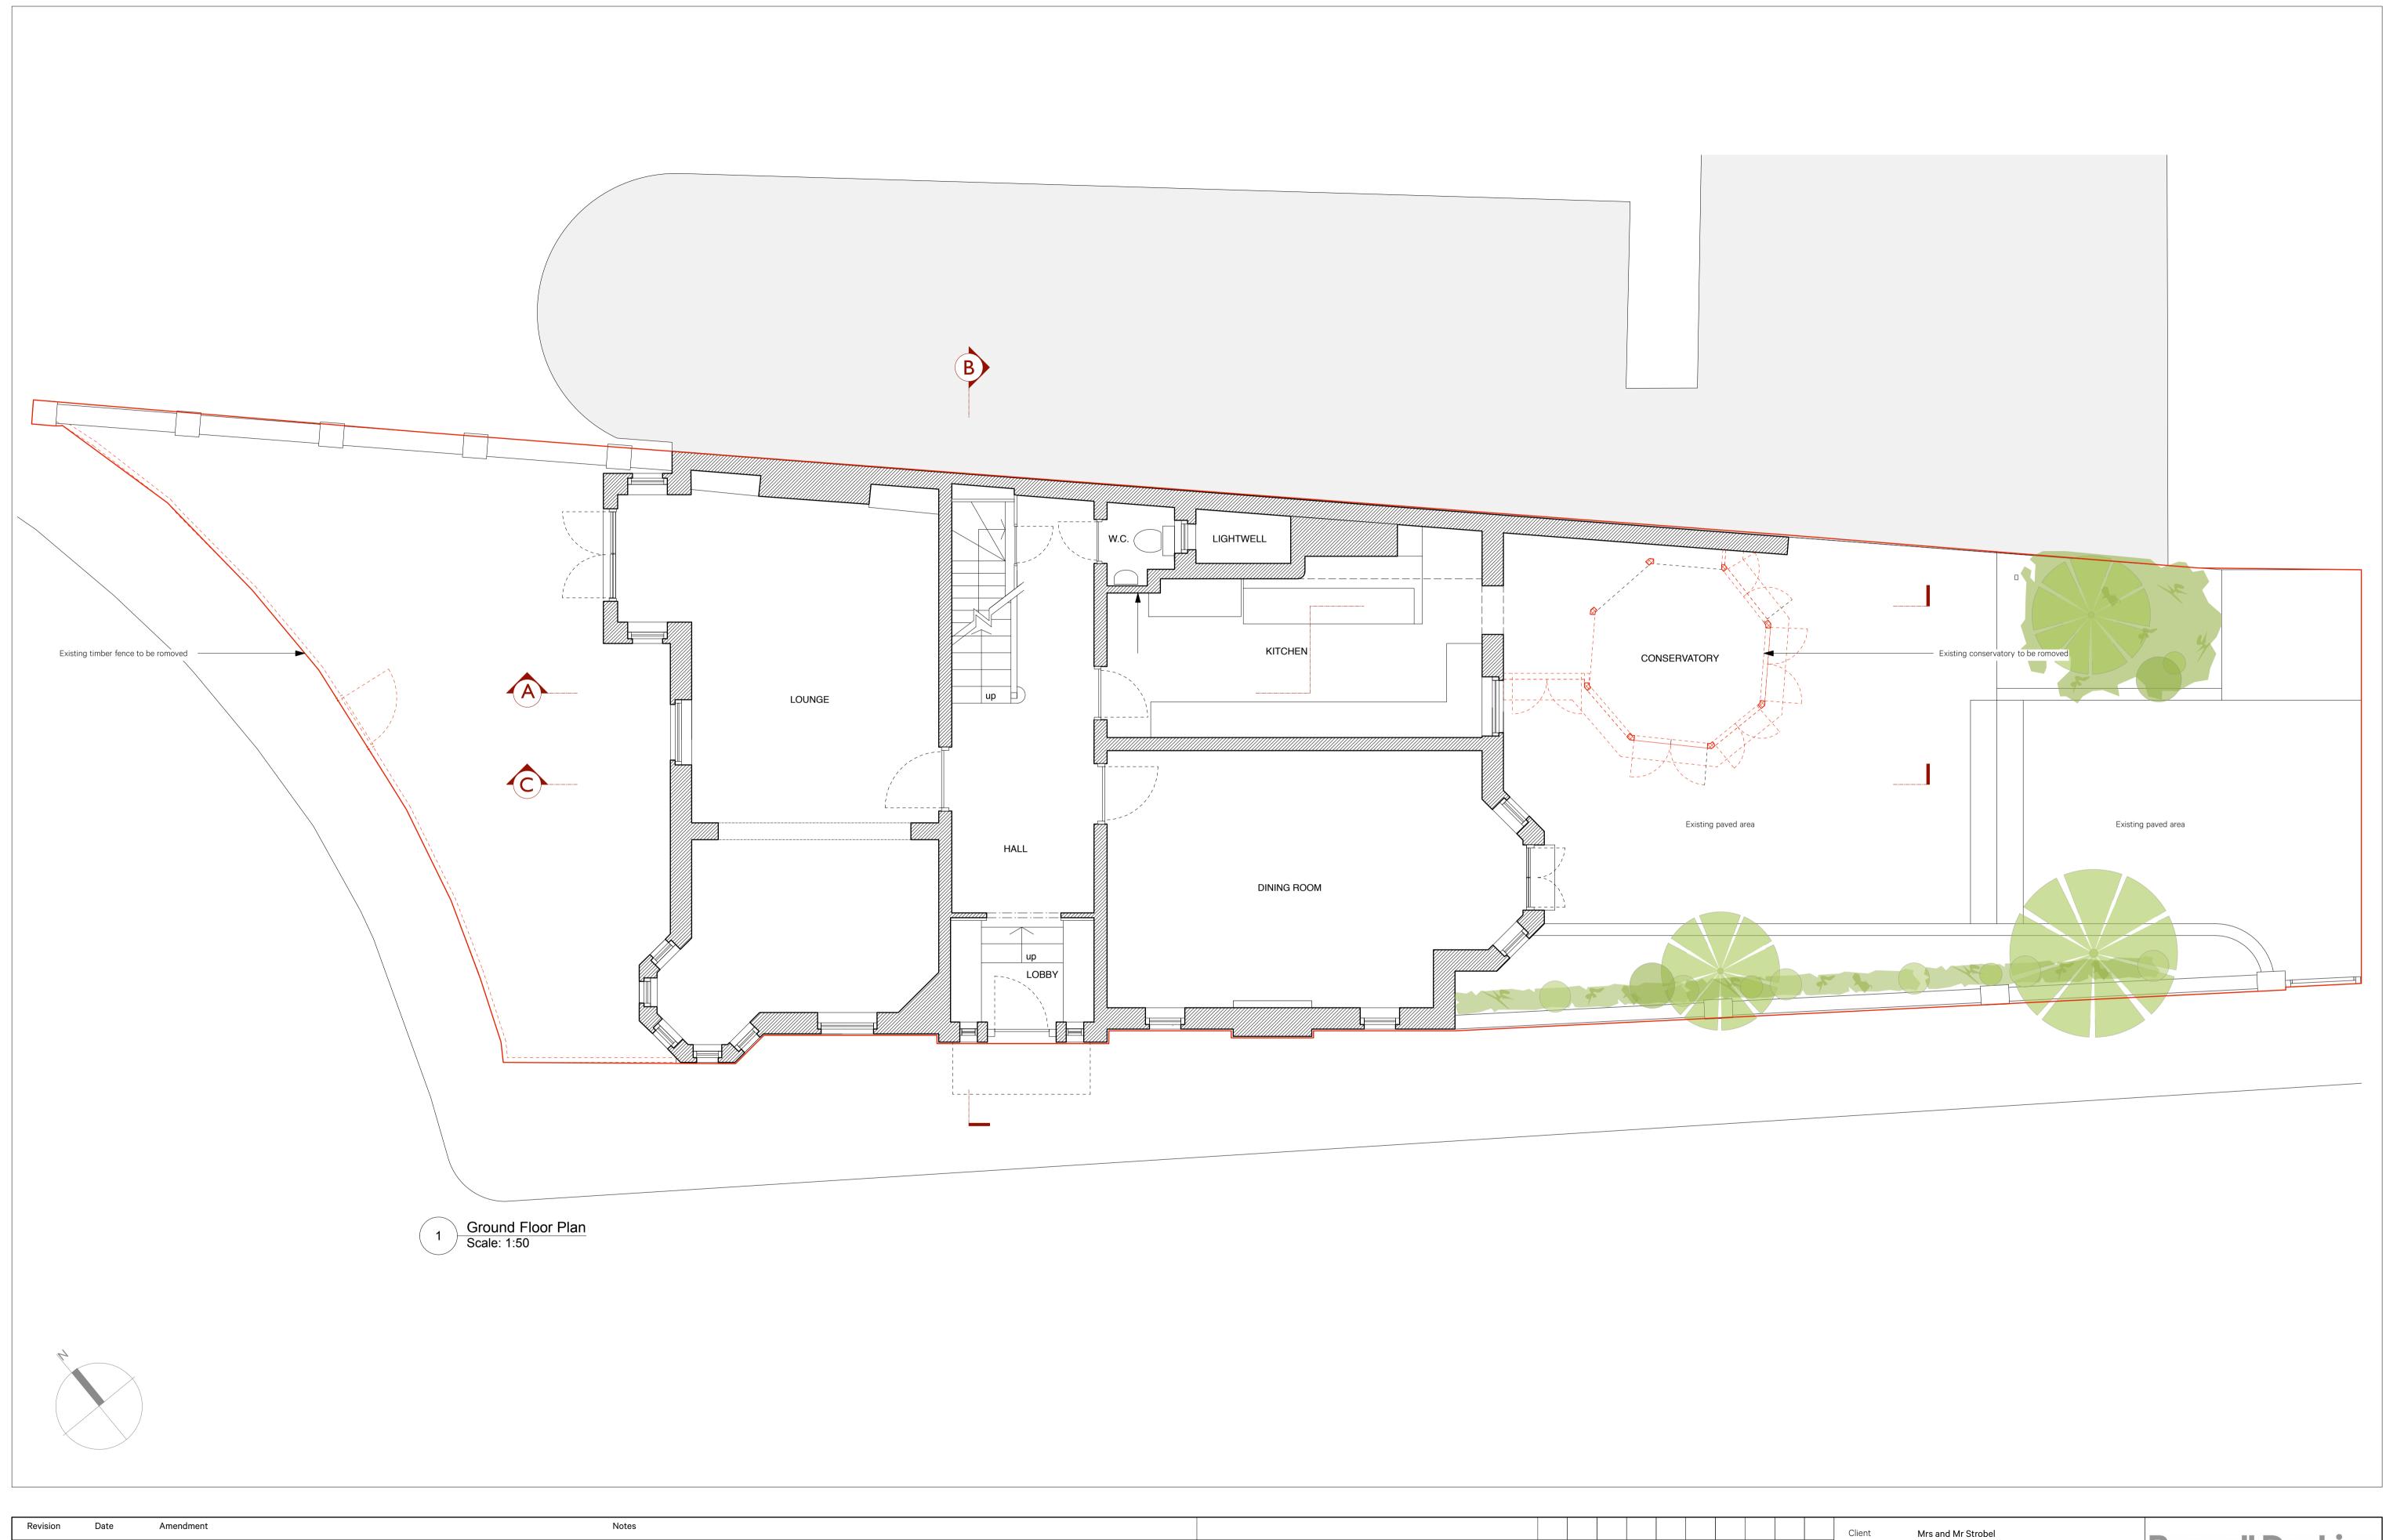

| Revision | Date 22.06.2018 | Amendment  Planning Issue | Notes |  |                                                                                                                                                                                                                                                                                               |                                                                                                                                 | Client Mrs and Mr Strobel Project 5 Gainsborough Gardens Drawing Demolition Ground Floor Plan |                              | <b>Burwell Deakins</b> |                                                                            |                                                                            |
|----------|-----------------|---------------------------|-------|--|-----------------------------------------------------------------------------------------------------------------------------------------------------------------------------------------------------------------------------------------------------------------------------------------------|---------------------------------------------------------------------------------------------------------------------------------|-----------------------------------------------------------------------------------------------|------------------------------|------------------------|----------------------------------------------------------------------------|----------------------------------------------------------------------------|
|          |                 |                           |       |  |                                                                                                                                                                                                                                                                                               |                                                                                                                                 | Scale 1:50@ A1/1:100@A3 Drawn FO Date April 2018                                              |                              |                        | info@burwellarchitects.com<br>www.burwellarchitects.com                    |                                                                            |
|          |                 |                           |       |  | NO DIMENSIONS ARE TO BE SCALED FROM THIS DRAWING. THE CONTRACTOR/MANUFACTURER IS RESPONSIBLE FOR CHECKING ALL DIMENSIONS AND QUERYING ANY DI COPYRIGHT IS RESERVED BY THEM AND THE DRAWING IS ISSUED ON CONDITION THAT IT IS NOT COPIED, REPRODUCED, RETAINED OR DISCLOSED TO ANY UNAUTHORISE | SCREPANCIES. THIS DRAWING IS THE PROPERTY OF BDA ARCHITECTS LTD.  2D PERSON, EITHER WHOLLY OR IN PART, WITHOUT WRITTEN CONSENT. | Project Nº <b>785</b>                                                                         | Drawing N° <b>785_PL_131</b> | Revision<br><b>A</b>   | Unit 0.01<br>California Building<br>London SE13 7SF<br>+44 (0) 2083 056010 | First Floor<br>6 Southernhay<br>West Exeter EX1 1JG<br>+44 (0) 1392 423981 |