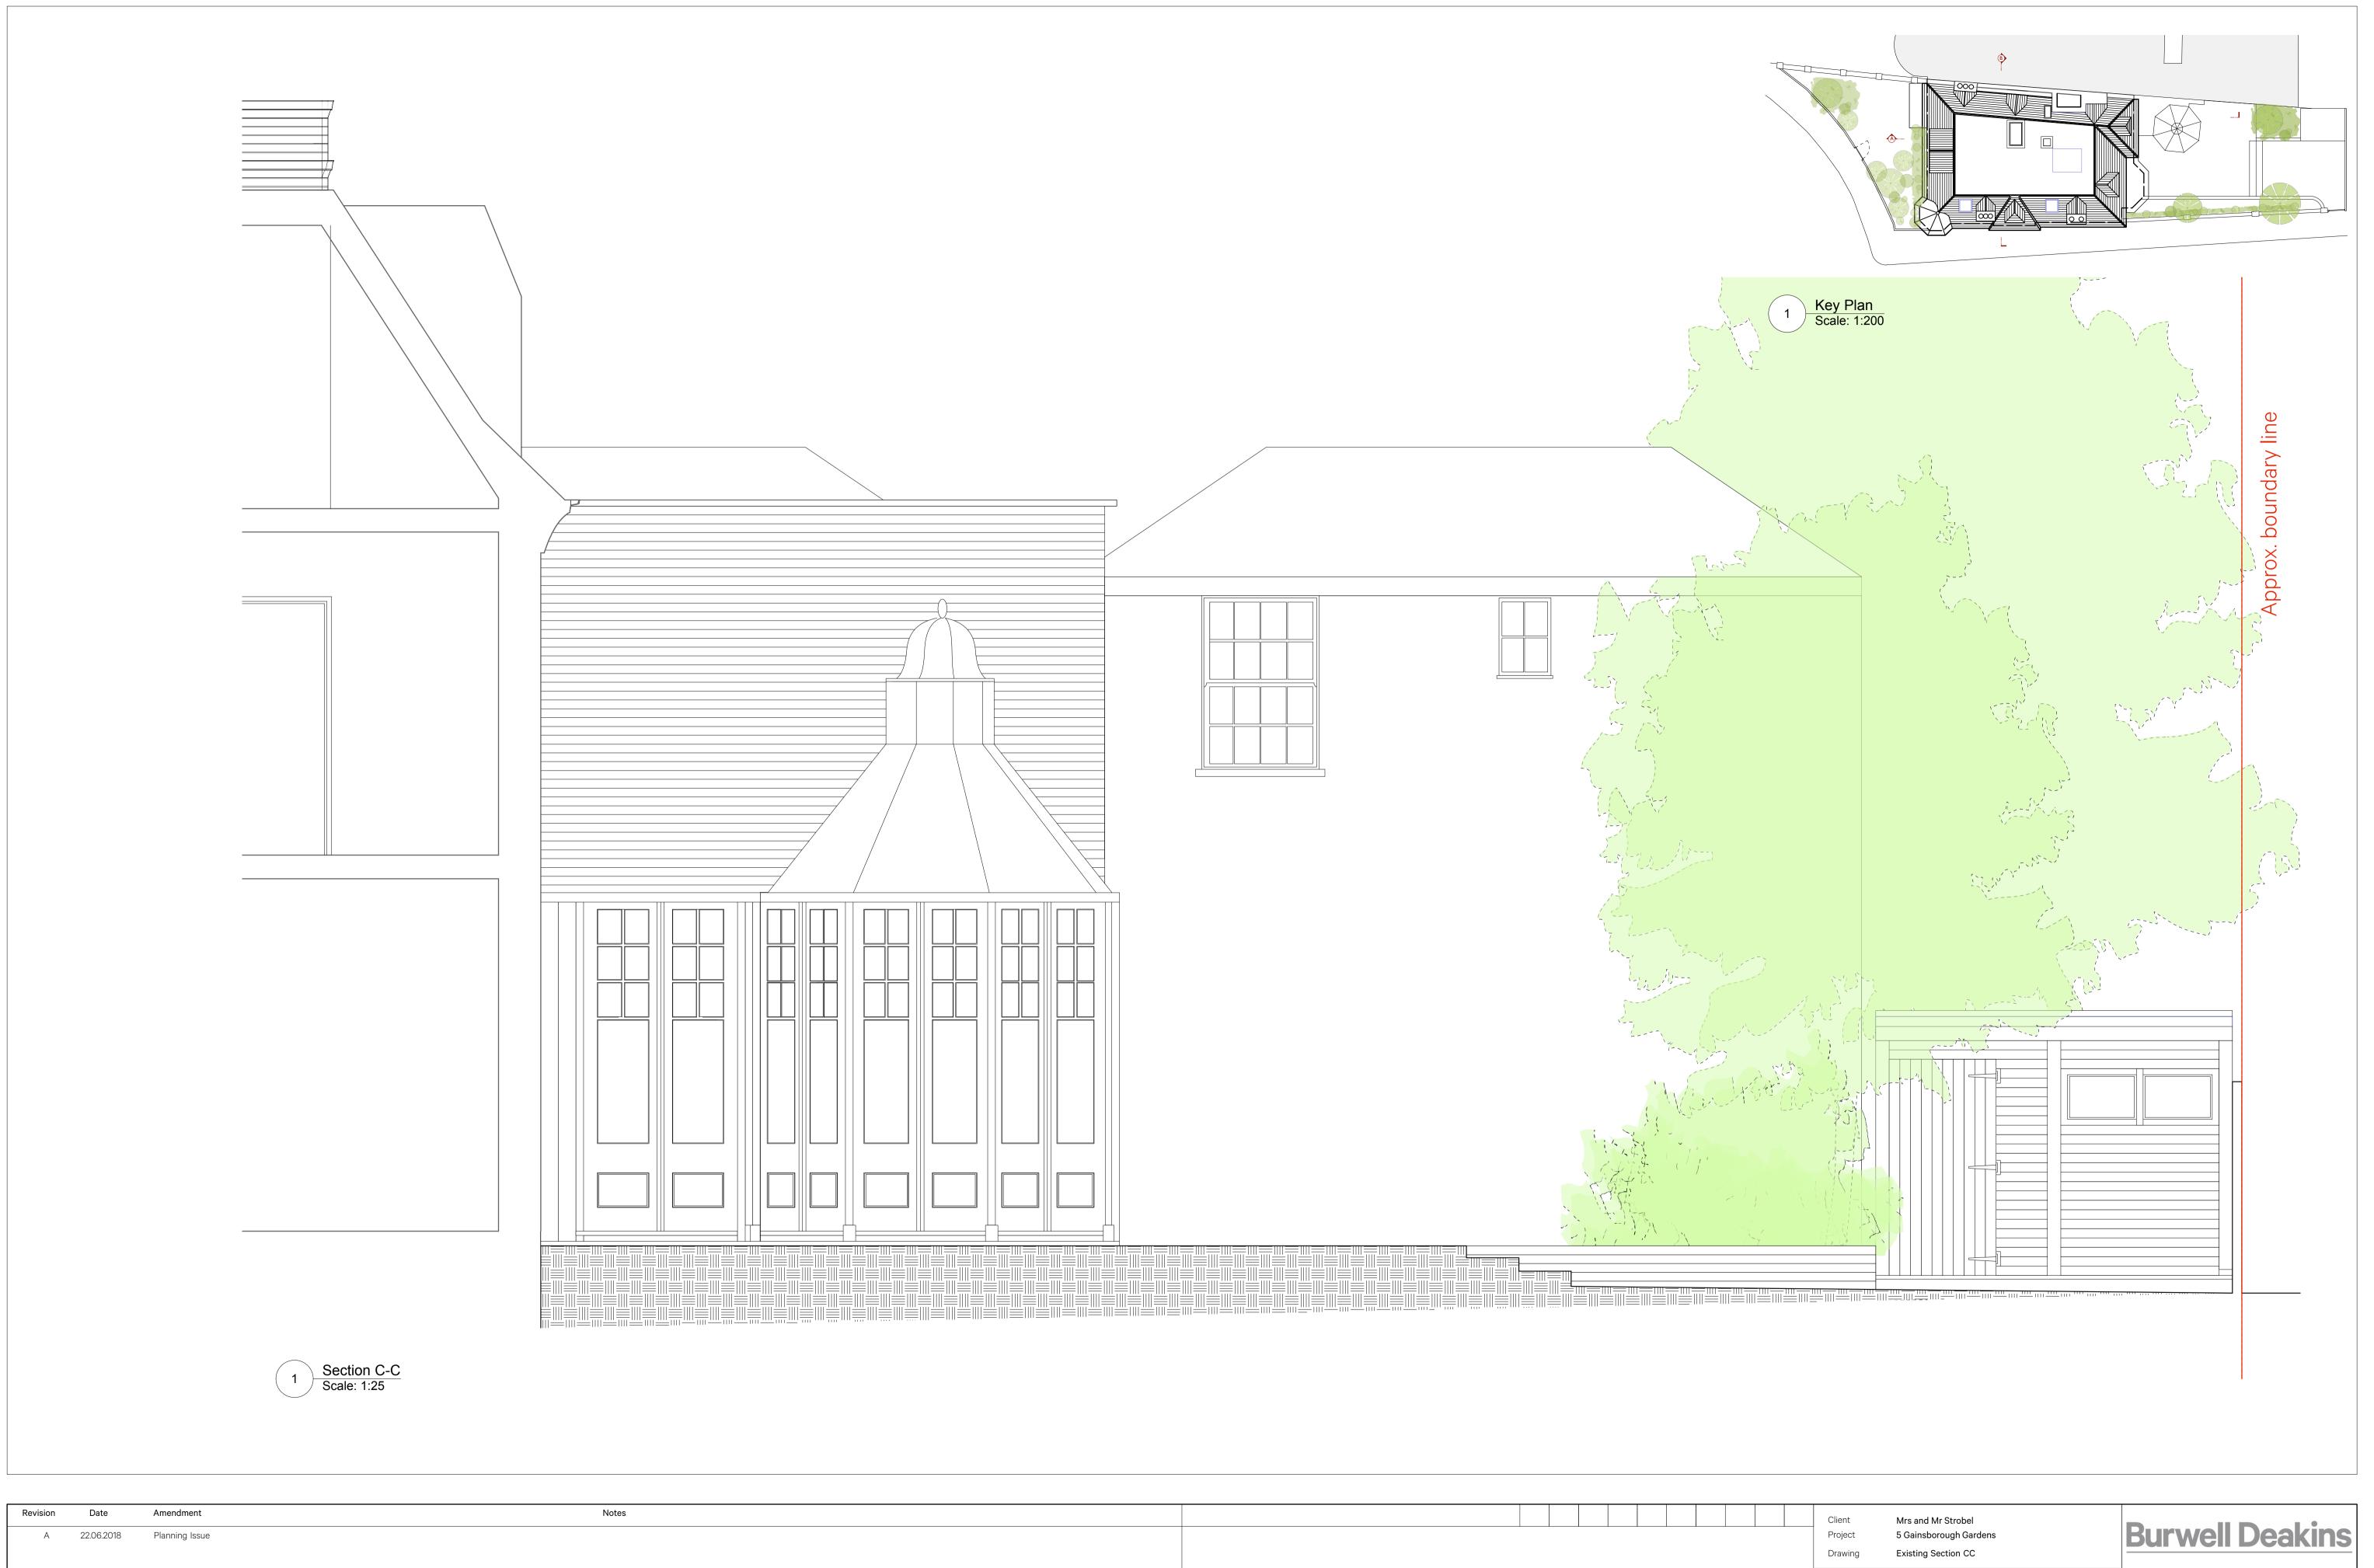

| Revision | <b>Date</b> 22.06.2018 | Amendment  Planning Issue | Notes Notes                                                                                                                                                                                                                                                                                                                                                   | Client<br>Project<br>Drawing                                                                       | Client Mrs and Mr Strobel Project 5 Gainsborough Gardens Drawing Existing Section CC |                      | Burwe                                                                      | <b>Burwell Deakins</b>                                                     |  |
|----------|------------------------|---------------------------|---------------------------------------------------------------------------------------------------------------------------------------------------------------------------------------------------------------------------------------------------------------------------------------------------------------------------------------------------------------|----------------------------------------------------------------------------------------------------|--------------------------------------------------------------------------------------|----------------------|----------------------------------------------------------------------------|----------------------------------------------------------------------------|--|
|          |                        |                           |                                                                                                                                                                                                                                                                                                                                                               | Scale<br>Date                                                                                      | , , , , , ,                                                                          | Drawn ASG            | info@burwellarchitects.com<br>www.burwellarchitects.com                    | n<br>1                                                                     |  |
|          |                        |                           | NO DIMENSIONS ARE TO BE SCALED FROM THIS DRAWING. THE CONTRACTOR/MANUFACTURER IS RESPONSIBLE FOR CHECKING ALL DIMENSIONS AND QUERYING ANY DISCREPANCIES. THIS DRAWING IS THE COPYRIGHT IS RESERVED BY THEM AND THE DRAWING IS ISSUED ON CONDITION THAT IT IS NOT COPIED, REPRODUCED, RETAINED OR DISCLOSED TO ANY UNAUTHORISED PERSON, EITHER WHOLLY OR IN PA | Project 1/10/2 IS THE PROPERTY OF BDA ARCHITECTS LTD. 2/2 OR IN PART, WITHOUT WRITTEN CONSENT. 785 | Drawing N° <b>785_PL_127</b>                                                         | Revision<br><b>A</b> | Unit 0.01<br>California Building<br>London SE13 7SF<br>+44 (0) 2083 056010 | First Floor<br>6 Southernhay<br>West Exeter EX1 1JG<br>+44 (0) 1392 423981 |  |