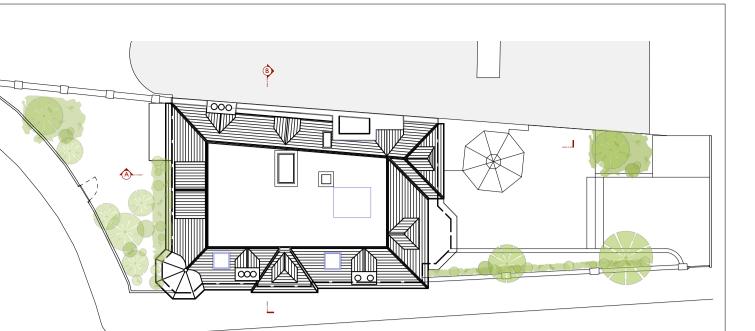

| Revision | Date       | Amendment      |
|----------|------------|----------------|
| A        | 22.06.2018 | Planning Issue |
|          |            |                |
|          |            |                |
|          |            |                |

NO DIMENSIONS ARE TO BE SCALED FROM THIS DRAWING. THE CONTRACTOR/MANUFACTURER IS RESPONSIBLE FOR CHECKING ALL DIMENSIONS AND QUERYING ANY DISCREPANCIES. THIS DRAWING IS THE PROPERTY OF BDA ARCHITECTS LTD. COPYRIGHT IS RESERVED BY THEM AND THE DRAWING IS ISSUED ON CONDITION THAT IT IS NOT COPIED, REPRODUCED, RETAINED OR DISCLOSED TO ANY UNAUTHORISED PERSON, EITHER WHOLLY OR IN PART, WITHOUT WRITTEN CONSENT.



1 Key Plan Scale: 1:200

## NO CHANGES PROPOSED

| Client<br>Project<br>Drawing | Mrs and Mr Strobe<br>5 Gainsborough G<br>Existing Section B | ardens |               | Burwe                                                                      | <b>II Deakins</b>                                                          |  |
|------------------------------|-------------------------------------------------------------|--------|---------------|----------------------------------------------------------------------------|----------------------------------------------------------------------------|--|
|                              | ) @ A1/ 1:100@A3<br>;il 2018                                | Drawn  | FO            | info@burwellarchitects.com<br>www.burwellarchitects.com