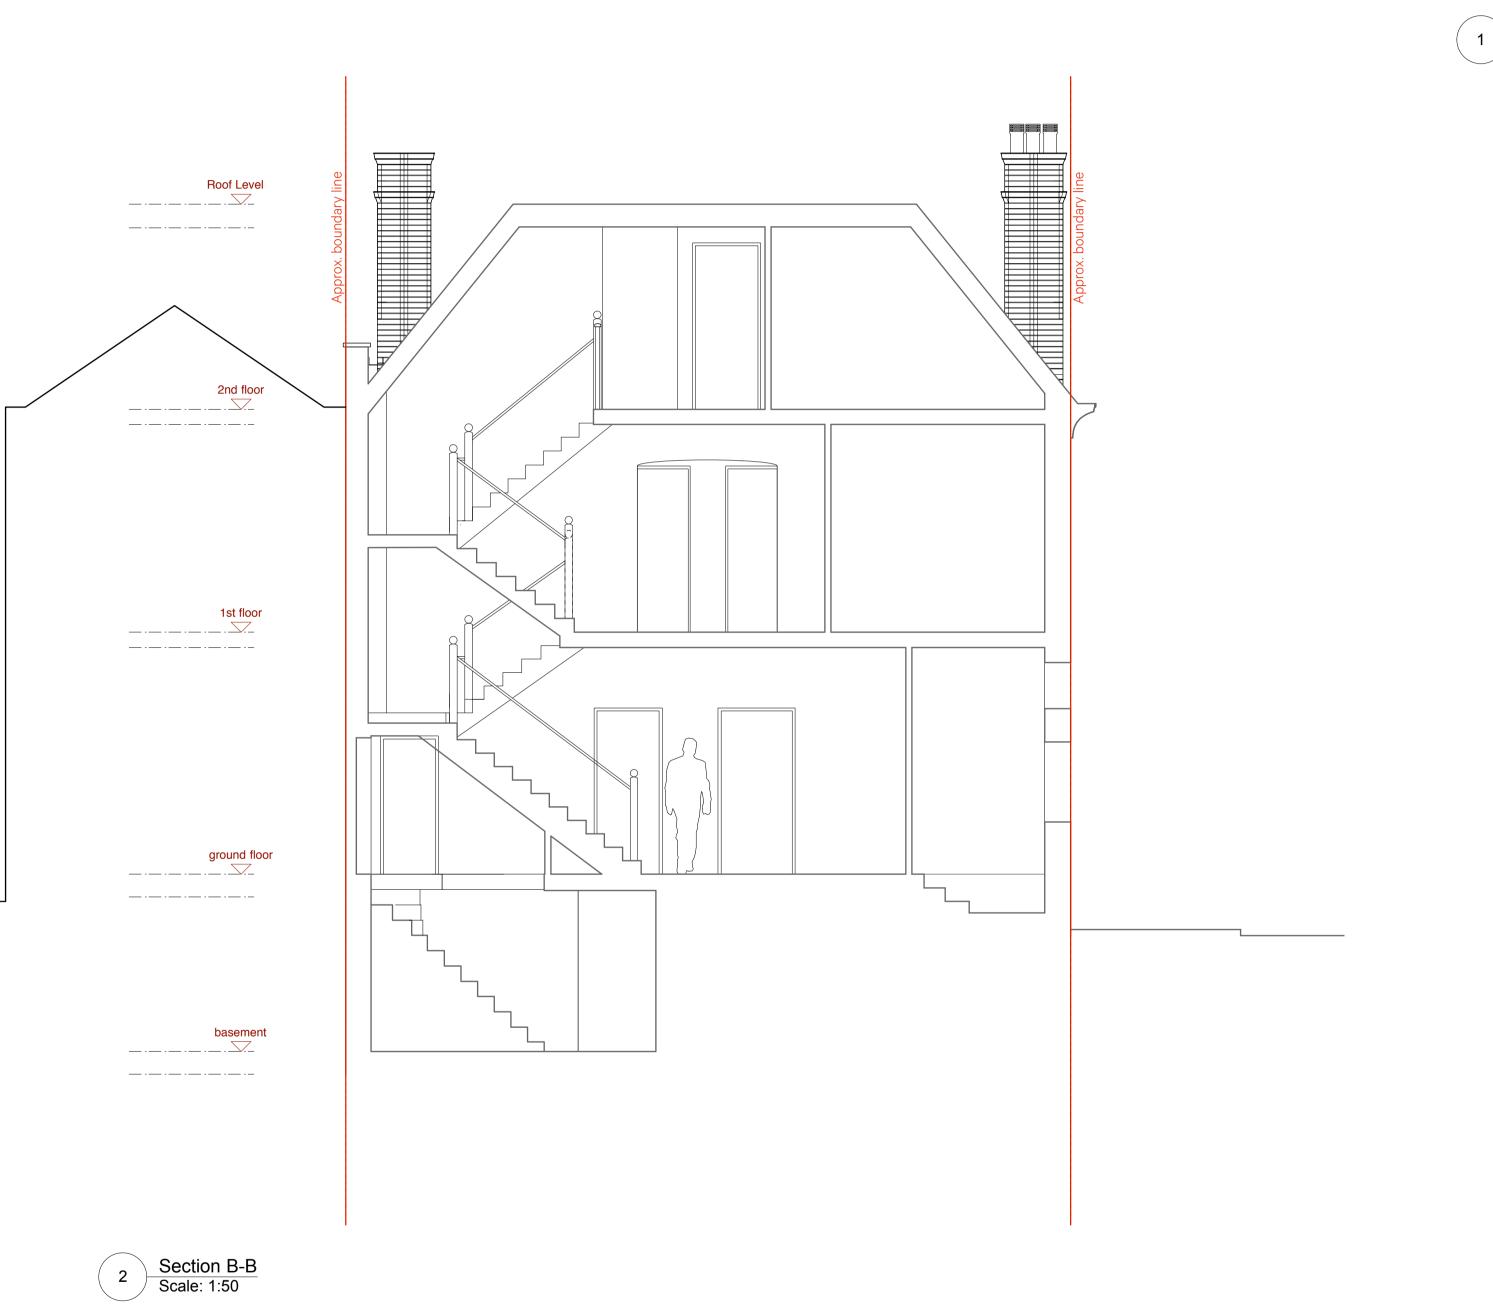

## NO CHANGES PROPOSED

| Client<br>Project<br>Drawing | Mrs and Mr Strobe<br>5 Gainsborough G<br>Existing Section B | ardens |               | Burwe                                                                      | <b>II Deakins</b>                                                          |  |
|------------------------------|-------------------------------------------------------------|--------|---------------|----------------------------------------------------------------------------|----------------------------------------------------------------------------|--|
|                              | ) @ A1/ 1:100@A3<br>;il 2018                                | Drawn  | FO            | info@burwellarchitects.com<br>www.burwellarchitects.com                    | G                                                                          |  |
| Project №<br><b>785</b>      | Drawing N°<br>785_PL_126                                    |        | Revision<br>A | Unit 0.01<br>California Building<br>London SE13 7SF<br>+44 (0) 2083 056010 | First Floor<br>6 Southernhay<br>West Exeter EX1 1JG<br>+44 (0) 1392 423981 |  |