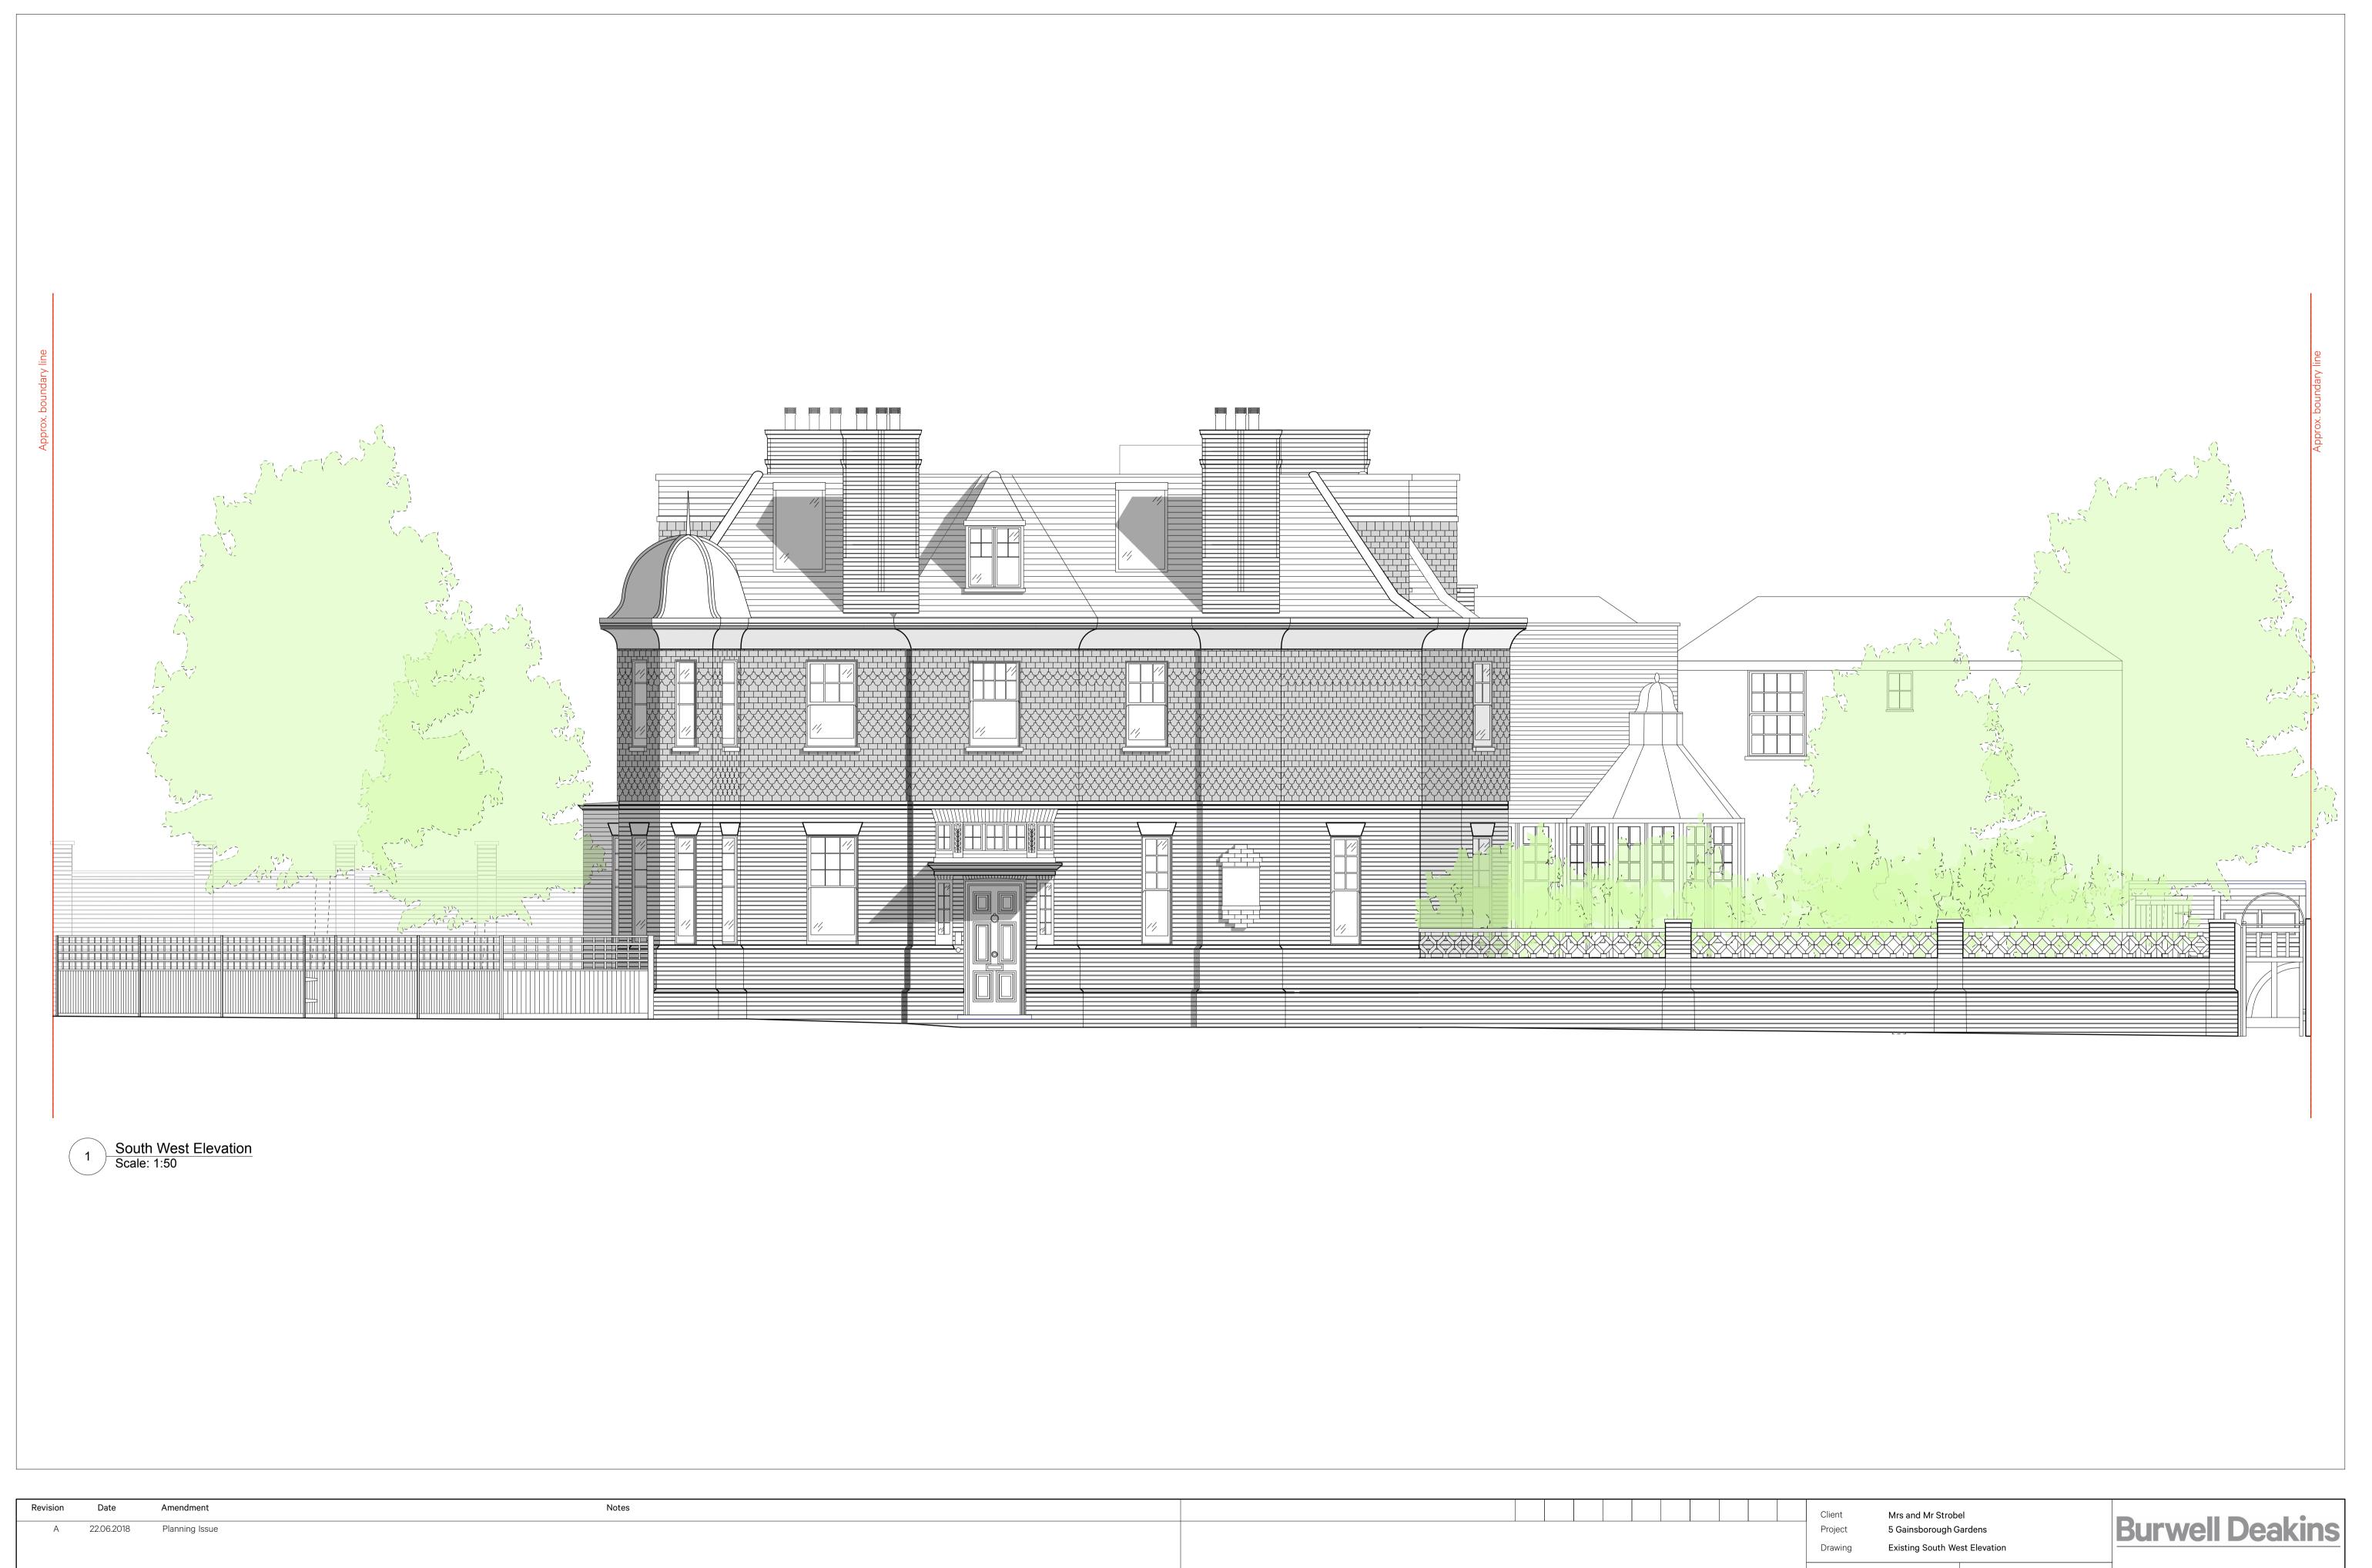

| A 22.06.2018 Planning Issue |                                                                                                                                                                                                                                                                                                                                                                                                                           | Client Mrs and Mr Strobel Project 5 Gainsborough Gardens Drawing Existing South West Elevation |                                  | ardens          | <b>Burwell Deakins</b>                                                                                                              |
|-----------------------------|---------------------------------------------------------------------------------------------------------------------------------------------------------------------------------------------------------------------------------------------------------------------------------------------------------------------------------------------------------------------------------------------------------------------------|------------------------------------------------------------------------------------------------|----------------------------------|-----------------|-------------------------------------------------------------------------------------------------------------------------------------|
|                             |                                                                                                                                                                                                                                                                                                                                                                                                                           | Scale<br>Date                                                                                  | 1:50 @ A1/1:100@A3<br>April 2018 | Drawn <b>FO</b> | info@burwellarchitects.com<br>www.burwellarchitects.com                                                                             |
|                             | NO DIMENSIONS ARE TO BE SCALED FROM THIS DRAWING. THE CONTRACTOR/MANUFACTURER IS RESPONSIBLE FOR CHECKING ALL DIMENSIONS AND QUERYING ANY DISCREPANCIES. THIS DRAWING IS THE PROPERTY OF BDA ARCHITECTS LTD. COPYRIGHT IS RESERVED BY THEM AND THE DRAWING IS ISSUED ON CONDITION THAT IT IS NOT COPIED, REPRODUCED, RETAINED OR DISCLOSED TO ANY UNAUTHORISED PERSON, EITHER WHOLLY OR IN PART, WITHOUT WRITTEN CONSENT. | Project N                                                                                      | Drawing N° 785/PL/122            | Revision<br>A   | Unit 0.01 First Floor California Building 6 Southernhay London SE13 7SF West Exeter EX1 1JG +44 (0) 2083 056010 +44 (0) 1392 423981 |