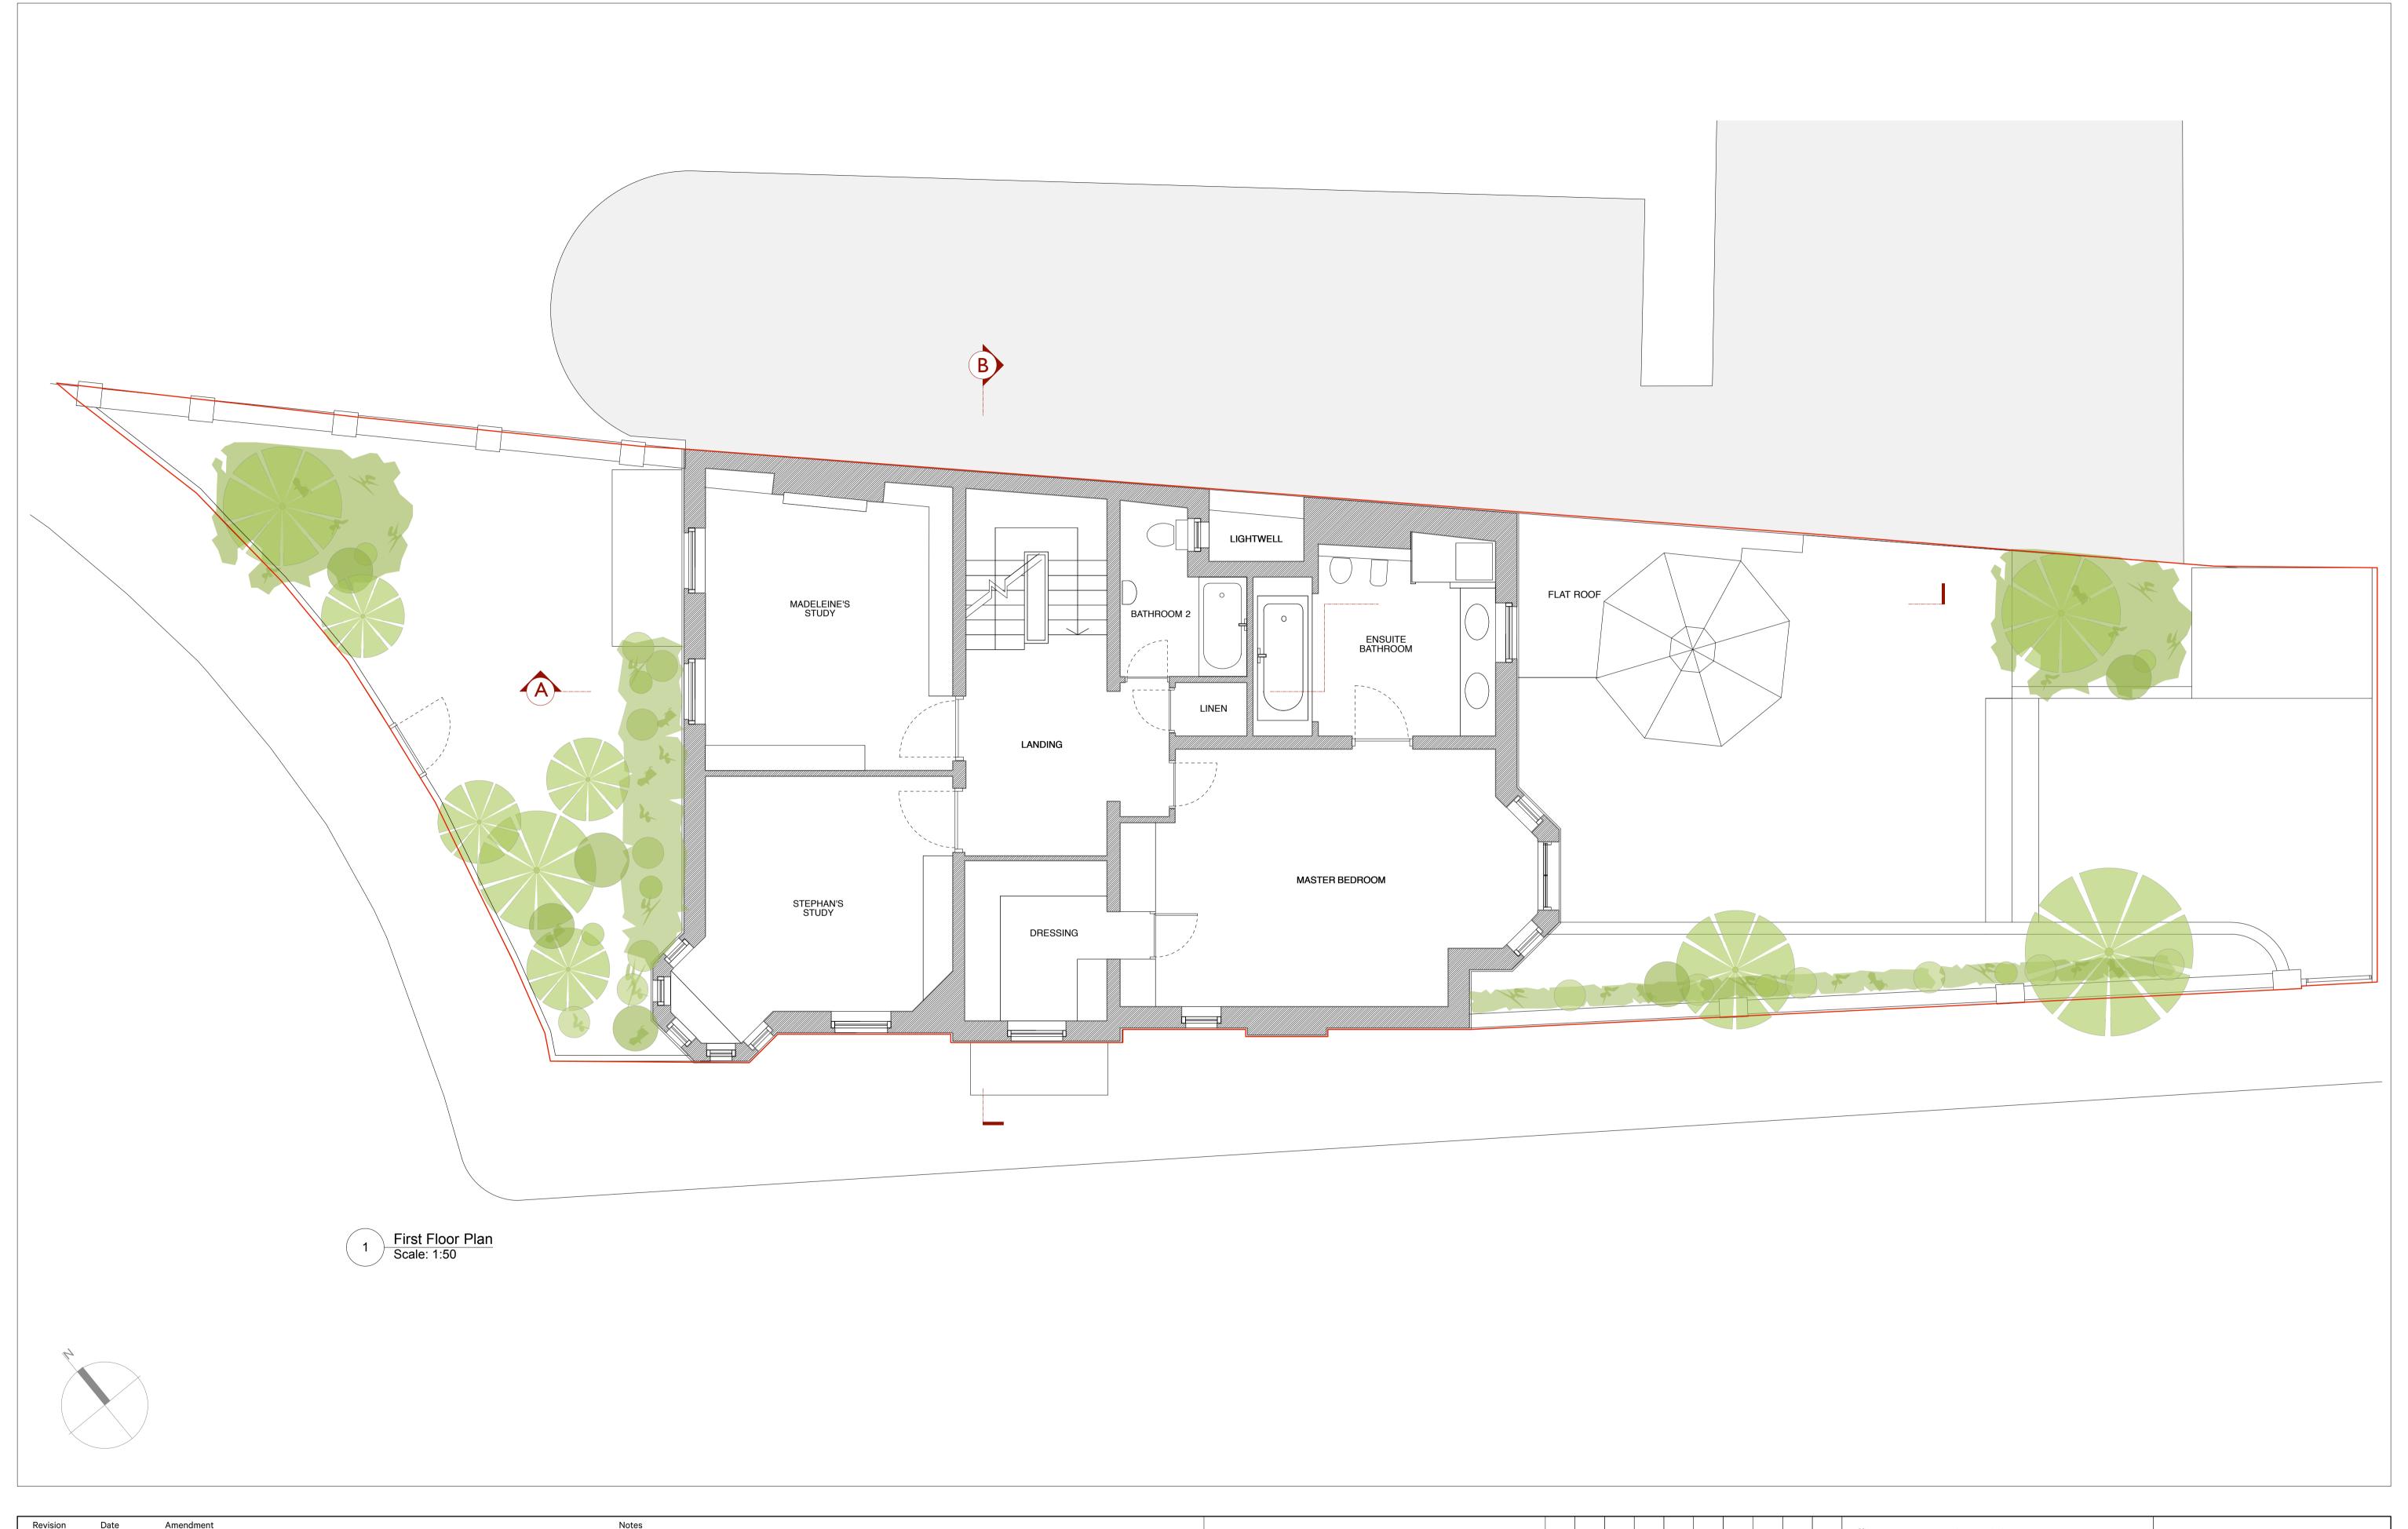

| Revision     Date     Amendment     Notes       A     22.06.2018     Planning Issue | Client Mrs and Mr Strobel Project 5 Gainsborough Gardens Drawing Existing First Floor Plan                                                                                                                   | urwell Deakins                                                                                                     |
|-------------------------------------------------------------------------------------|--------------------------------------------------------------------------------------------------------------------------------------------------------------------------------------------------------------|--------------------------------------------------------------------------------------------------------------------|
|                                                                                     | Scale       1:50 @ A1/1:100@A3       Drawn       FO         Date       April 2018       www.l                                                                                                                | oburwellarchitects.com<br>burwellarchitects.com                                                                    |
|                                                                                     | NO DIMENSIONS ARE TO BE SCALED FROM THIS DRAWING. THE CONTRACTOR/MANUFACTURER IS RESPONSIBLE FOR CHECKING ALL DIMENSIONS AND QUERYING ANY DISCREPANCIES. THIS DRAWING IS THE PROPERTY OF BDA ARCHITECTS LTD. | 0.01 First Floor  ornia Building 6 Southernhay  on SE13 7SF West Exeter EX1 1JG 0) 2083 056010 +44 (0) 1392 423981 |