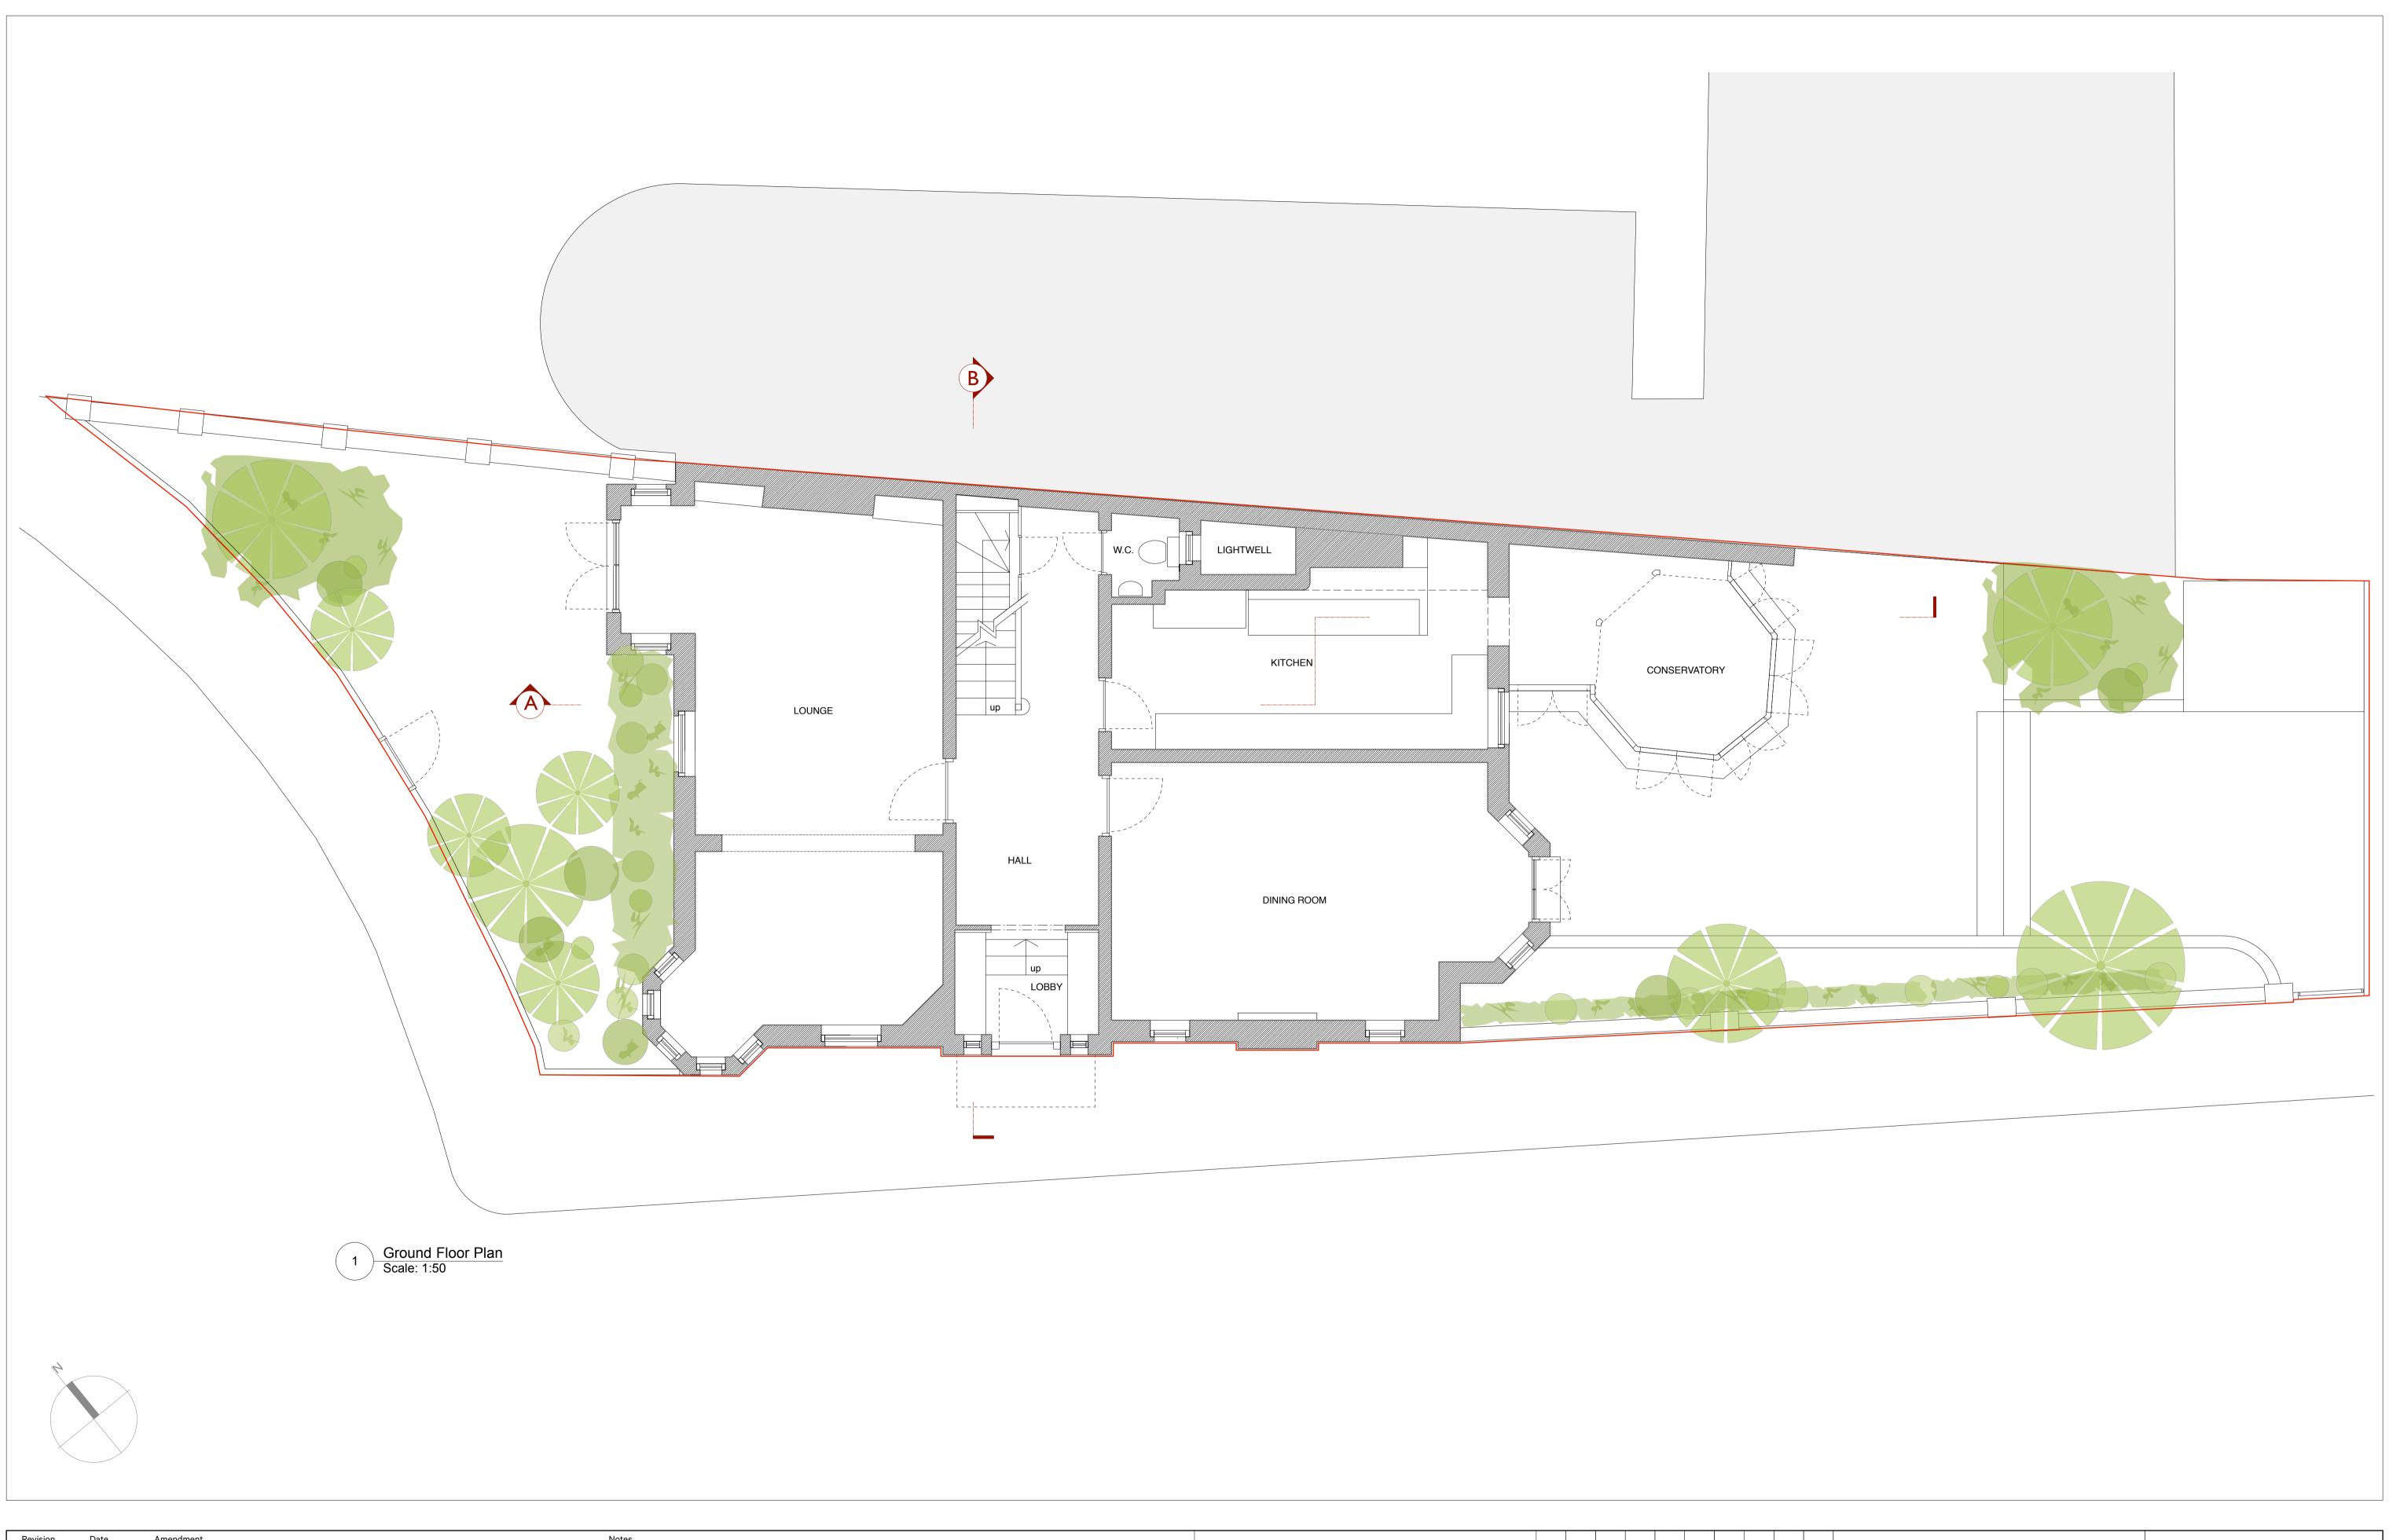

|  |                                                                                                                                                                                                                                                                                                                                                                                                                              |                          | Client Mrs and Mr Strobel   Project 5 Gainsborough Gardens   Drawing Existing Ground Floor Plan   Scale 1:50 @ A1/1:100@A3 Drawn   Date April 2018 |               | Burwell Deakins                                                            |                                                                            |
|--|------------------------------------------------------------------------------------------------------------------------------------------------------------------------------------------------------------------------------------------------------------------------------------------------------------------------------------------------------------------------------------------------------------------------------|--------------------------|----------------------------------------------------------------------------------------------------------------------------------------------------|---------------|----------------------------------------------------------------------------|----------------------------------------------------------------------------|
|  |                                                                                                                                                                                                                                                                                                                                                                                                                              |                          |                                                                                                                                                    |               |                                                                            |                                                                            |
|  | NO DIMENSIONS ARE TO BE SCALED FROM THIS DRAWING. THE CONTRACTOR/MANUFACTURER IS RESPONSIBLE FOR CHECKING ALL DIMENSIONS AND QUERYING ANY DISCREPANCIES. THIS DRAWING IS THE PROPERTY OF BDA ARCHITECTS LTD.<br>COPYRIGHT IS RESERVED BY THEM AND THE DRAWING IS ISSUED ON CONDITION THAT IT IS NOT COPIED, REPRODUCED, RETAINED OR DISCLOSED TO ANY UNAUTHORISED PERSON, EITHER WHOLLY OR IN PART, WITHOUT WRITTEN CONSENT. | Project Nº<br><b>785</b> | Drawing N°<br>785_PL_111                                                                                                                           | Revision<br>A | Unit 0.01<br>California Building<br>London SE13 7SF<br>+44 (0) 2083 056010 | First Floor<br>6 Southernhay<br>West Exeter EX1 1JG<br>+44 (0) 1392 423981 |