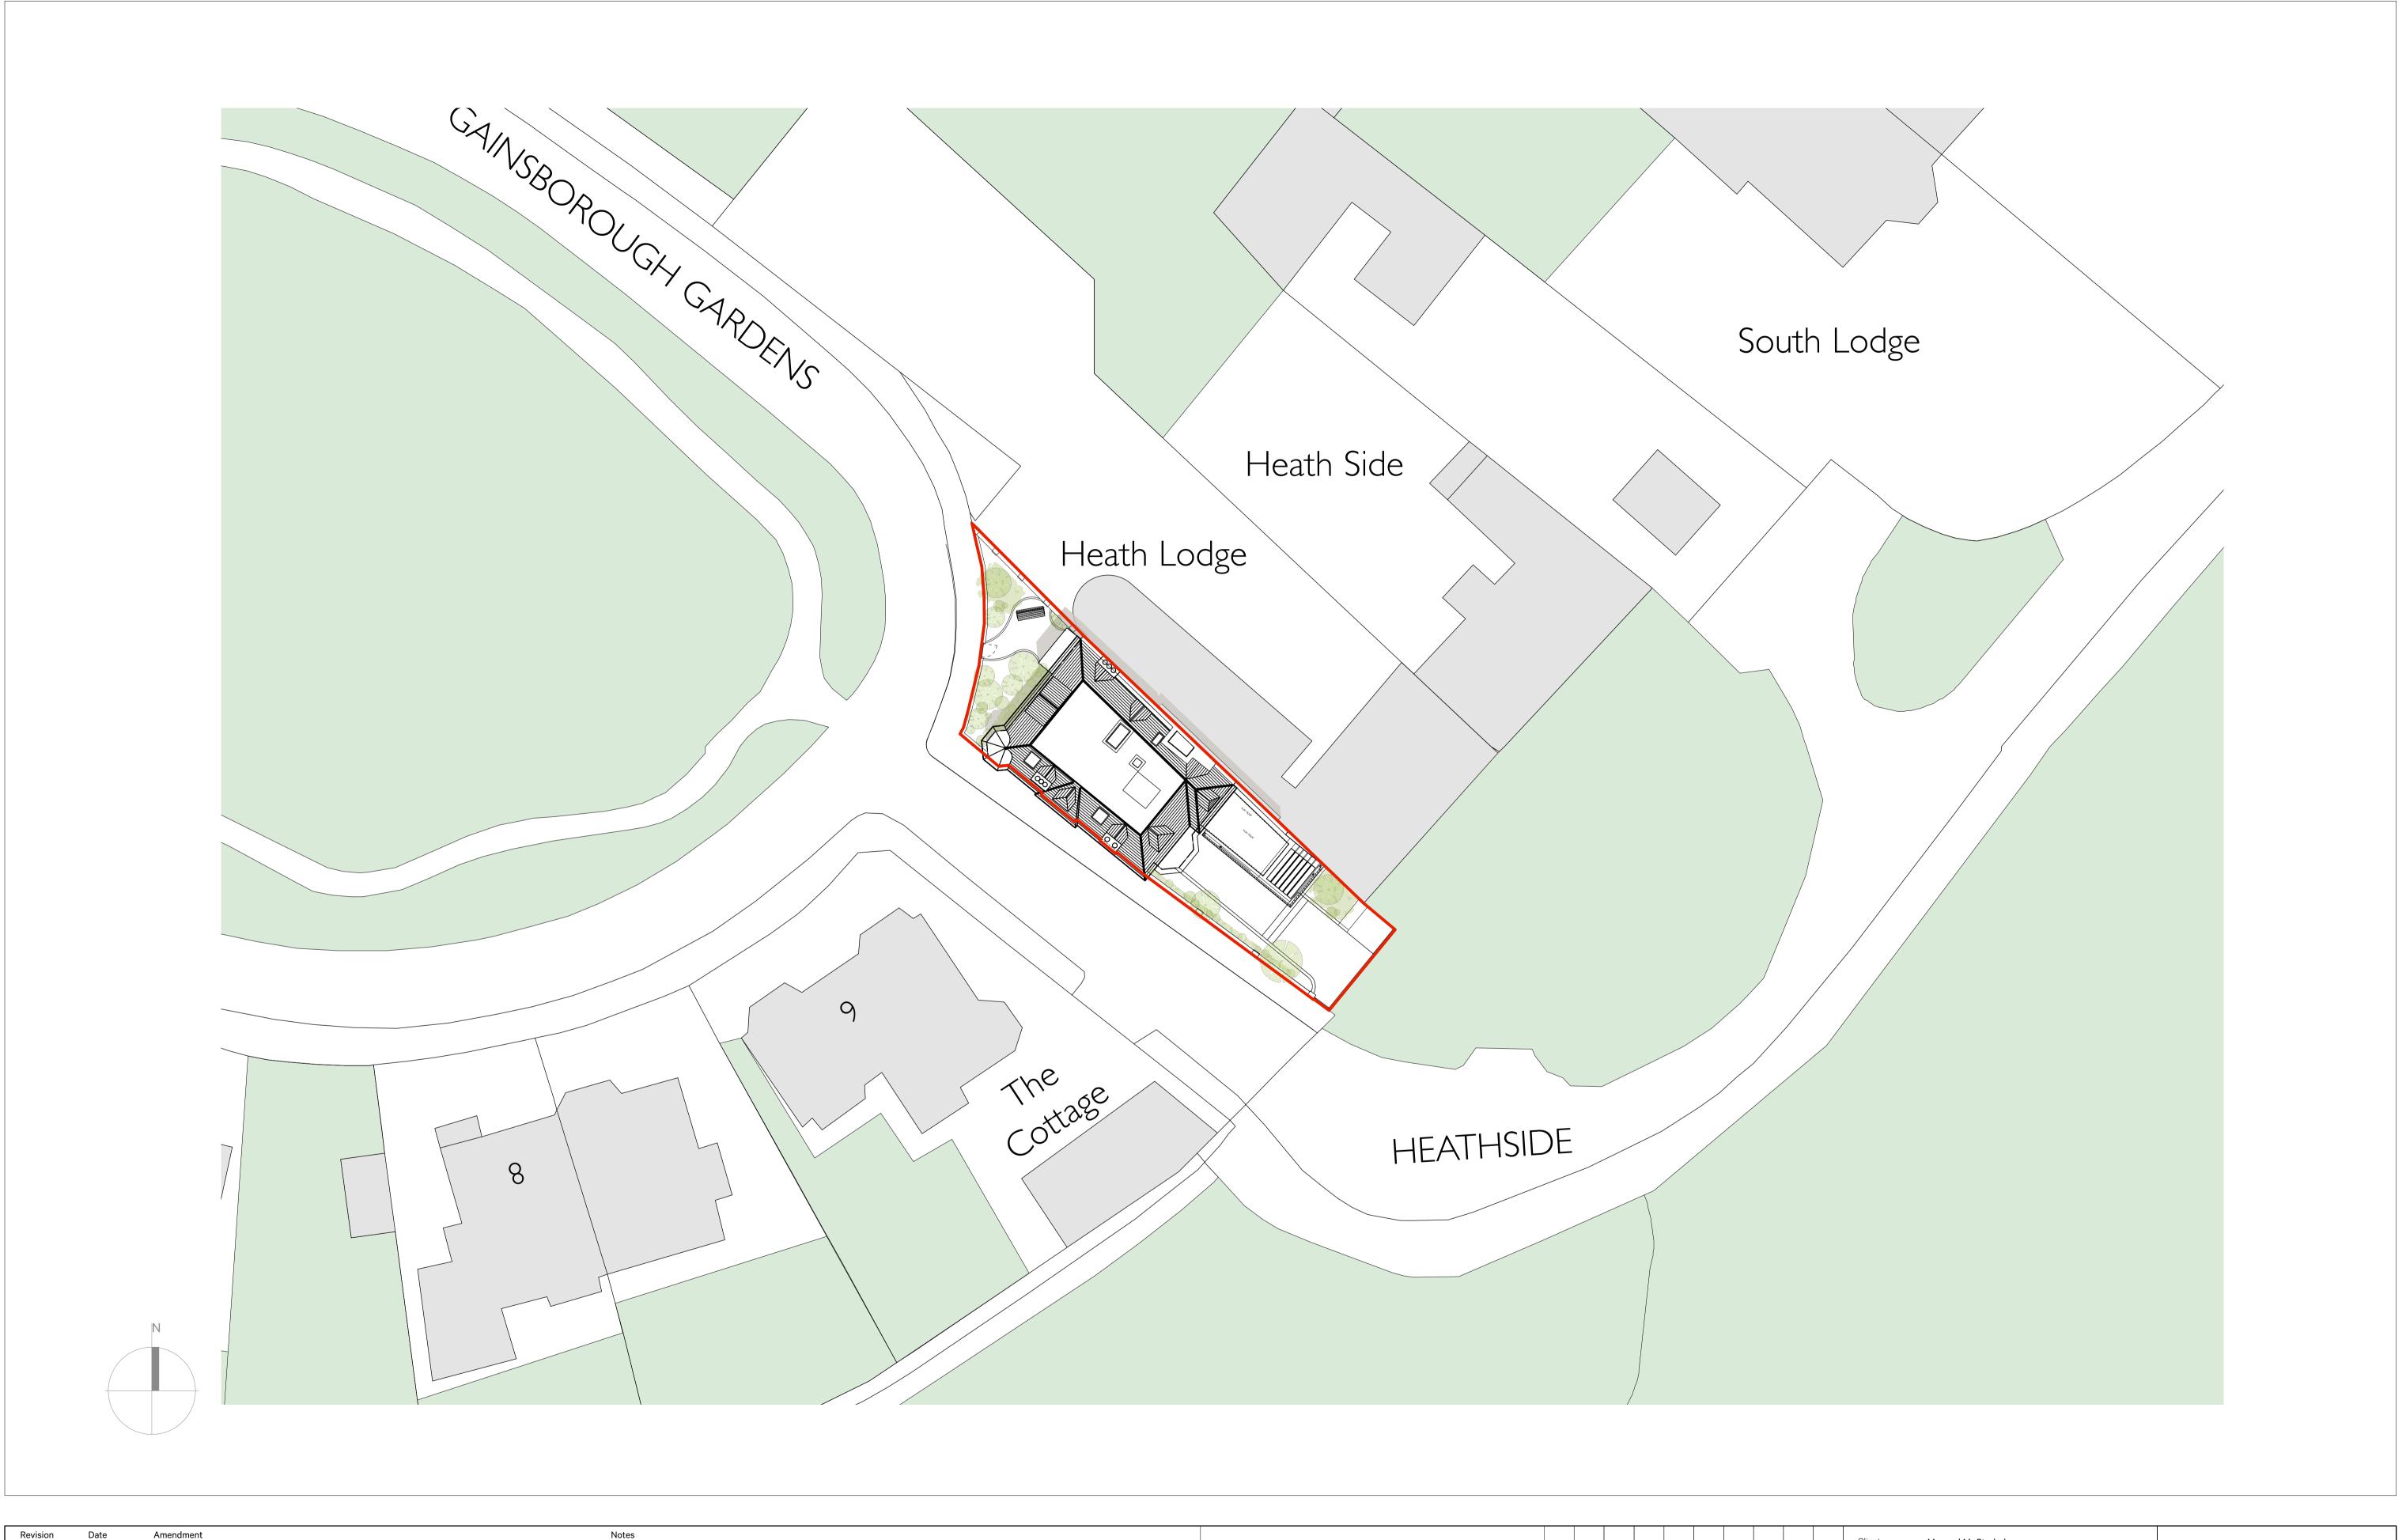

| Revision | Date       | Amendment      | Notes |                                                                                                                                                                                                                                                      |                                                                                                             |                                                                       | Client                                                     | Mrs and Mr Strobel    |                      |                                                                            |                                                                            |
|----------|------------|----------------|-------|------------------------------------------------------------------------------------------------------------------------------------------------------------------------------------------------------------------------------------------------------|-------------------------------------------------------------------------------------------------------------|-----------------------------------------------------------------------|------------------------------------------------------------|-----------------------|----------------------|----------------------------------------------------------------------------|----------------------------------------------------------------------------|
| A        | 22.06.2018 | Planning Issue |       |                                                                                                                                                                                                                                                      |                                                                                                             |                                                                       | Project 5 Gainsborough Gardens  Drawing Proposed Site Plan |                       |                      | Burwell Deakins                                                            |                                                                            |
|          |            |                |       |                                                                                                                                                                                                                                                      |                                                                                                             |                                                                       | Scale 1:200 @ A1 Drawn FO Date April 2018                  |                       |                      | info@burwellarchitects.com www.burwellarchitects.com                       |                                                                            |
|          |            |                |       | NO DIMENSIONS ARE TO BE SCALED FROM THIS DRAWING. THE CONTRACTOR/MANUFACTURER IS RESPONSIBLE FOR CHECKING ALL DIMENSION COPYRIGHT IS RESERVED BY THEM AND THE DRAWING IS ISSUED ON CONDITION THAT IT IS NOT COPIED, REPRODUCED, RETAINED OR DISCLOSE | NS AND QUERYING ANY DISCREPANCIES. THIS DRAWING IS TI<br>ED TO ANY UNAUTHORISED PERSON, EITHER WHOLLY OR IN | THE PROPERTY OF BDA ARCHITECTS LTD.  N PART, WITHOUT WRITTEN CONSENT. | Project № <b>785</b>                                       | Drawing N° 785_PL_103 | Revision<br><b>A</b> | Unit 0.01<br>California Building<br>London SE13 7SF<br>+44 (0) 2083 056010 | First Floor<br>6 Southernhay<br>West Exeter EX1 1JG<br>+44 (0) 1392 423981 |