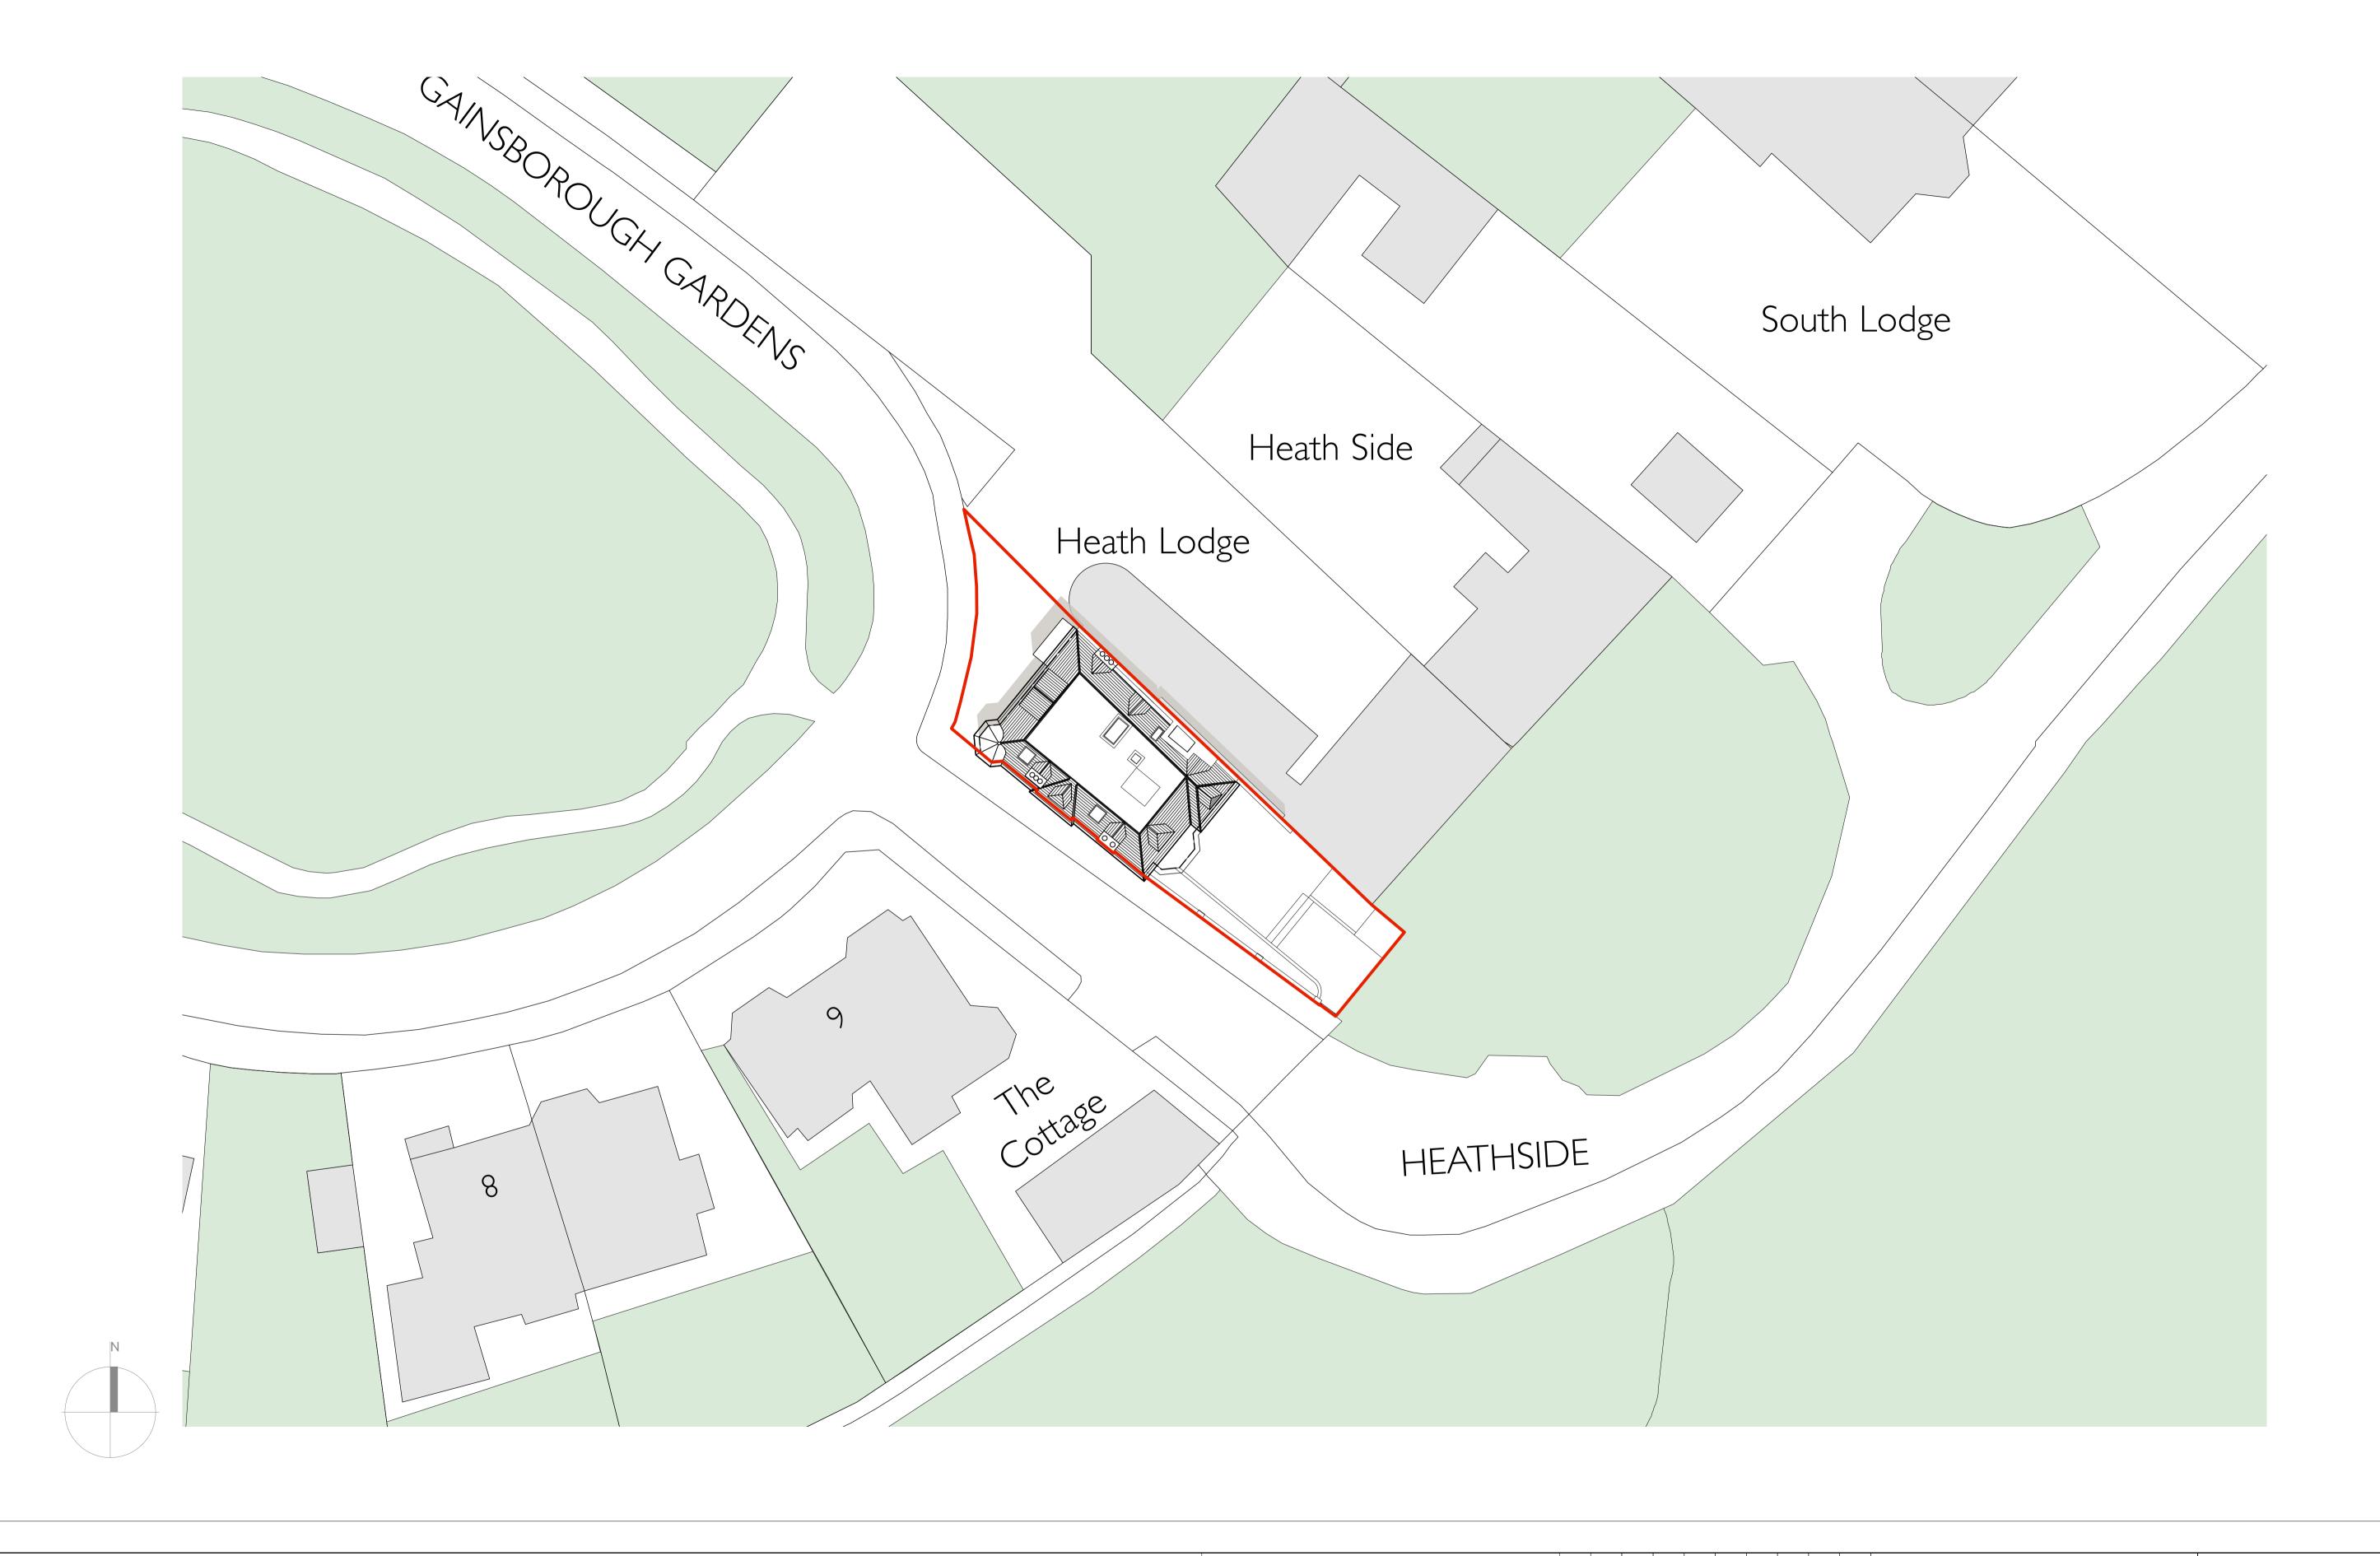

 Revision
 Date
 Amendment

 A
 22.06.2018
 Planning Issue

Notes

|                                                                                                                                                                                                                                  |  |  |  |  |  | ClientMrs and Mr StrobelProject5 Gainsborough GardensDrawingExisting Site Plan |                         |                          | <b>Burwell Deakins</b> |                      |                                                                            |                                                                            |
|----------------------------------------------------------------------------------------------------------------------------------------------------------------------------------------------------------------------------------|--|--|--|--|--|--------------------------------------------------------------------------------|-------------------------|--------------------------|------------------------|----------------------|----------------------------------------------------------------------------|----------------------------------------------------------------------------|
|                                                                                                                                                                                                                                  |  |  |  |  |  |                                                                                |                         | 1:200 @ A1<br>April 2018 | Drawn                  | FO                   | info@burwellarchitects.com<br>www.burwellarchitects.com                    |                                                                            |
| NO DIMENSIONS ARE TO BE SCALED FROM THIS DRAWING. THE CONTRACTOR/MANUFACTURER IS RESPONSIBLE FOR CHECKING AN<br>COPYRIGHT IS RESERVED BY THEM AND THE DRAWING IS ISSUED ON CONDITION THAT IT IS NOT COPIED, REPRODUCED, RETAINED |  |  |  |  |  |                                                                                | Project №<br><b>785</b> | Drawing N°<br>785_PL_102 |                        | Revision<br><b>A</b> | Unit 0.01<br>California Building<br>London SE13 7SF<br>+44 (0) 2083 056010 | First Floor<br>6 Southernhay<br>West Exeter EX1 1JG<br>+44 (0) 1392 423981 |