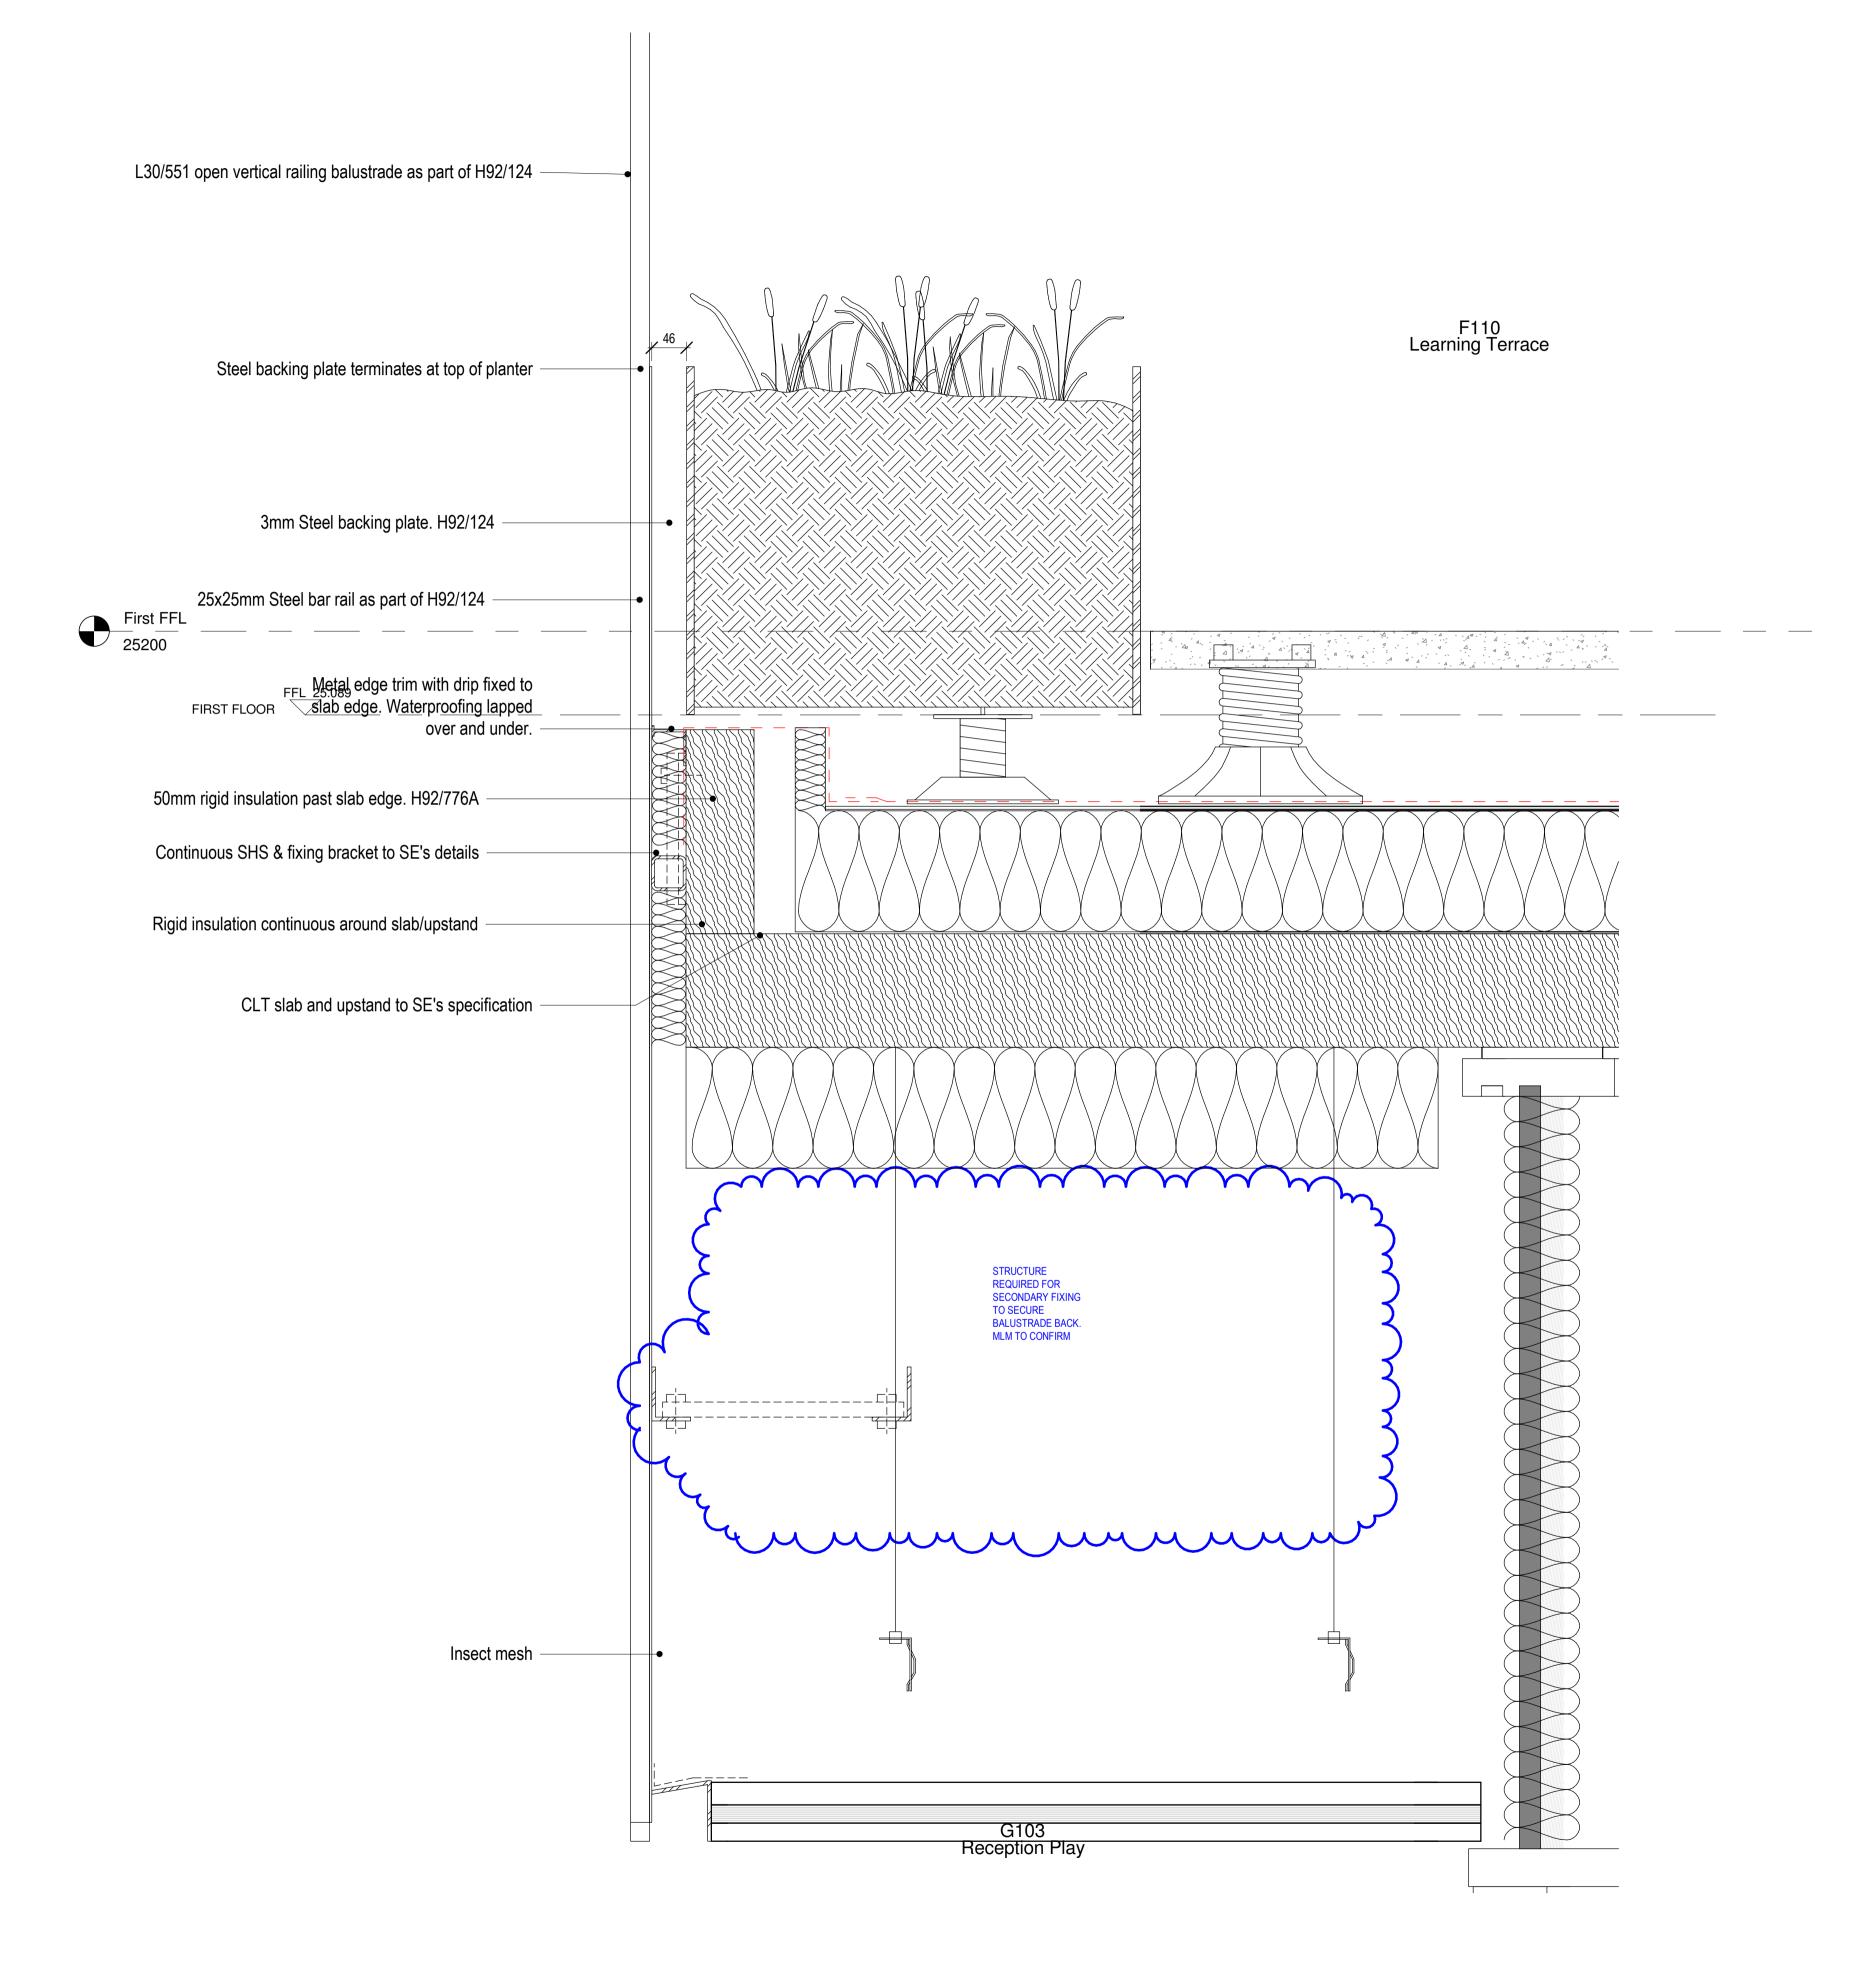

| project: | Central Son<br>Plot 4 | ners Town |  |
|----------|-----------------------|-----------|--|
| title:   | Balustrade            | Section 3 |  |
| scale:   | 1:5                   | @ A1      |  |
| date:    | 12/01/18              |           |  |
| drawn:   | ZC                    |           |  |
| checked: | MB                    |           |  |