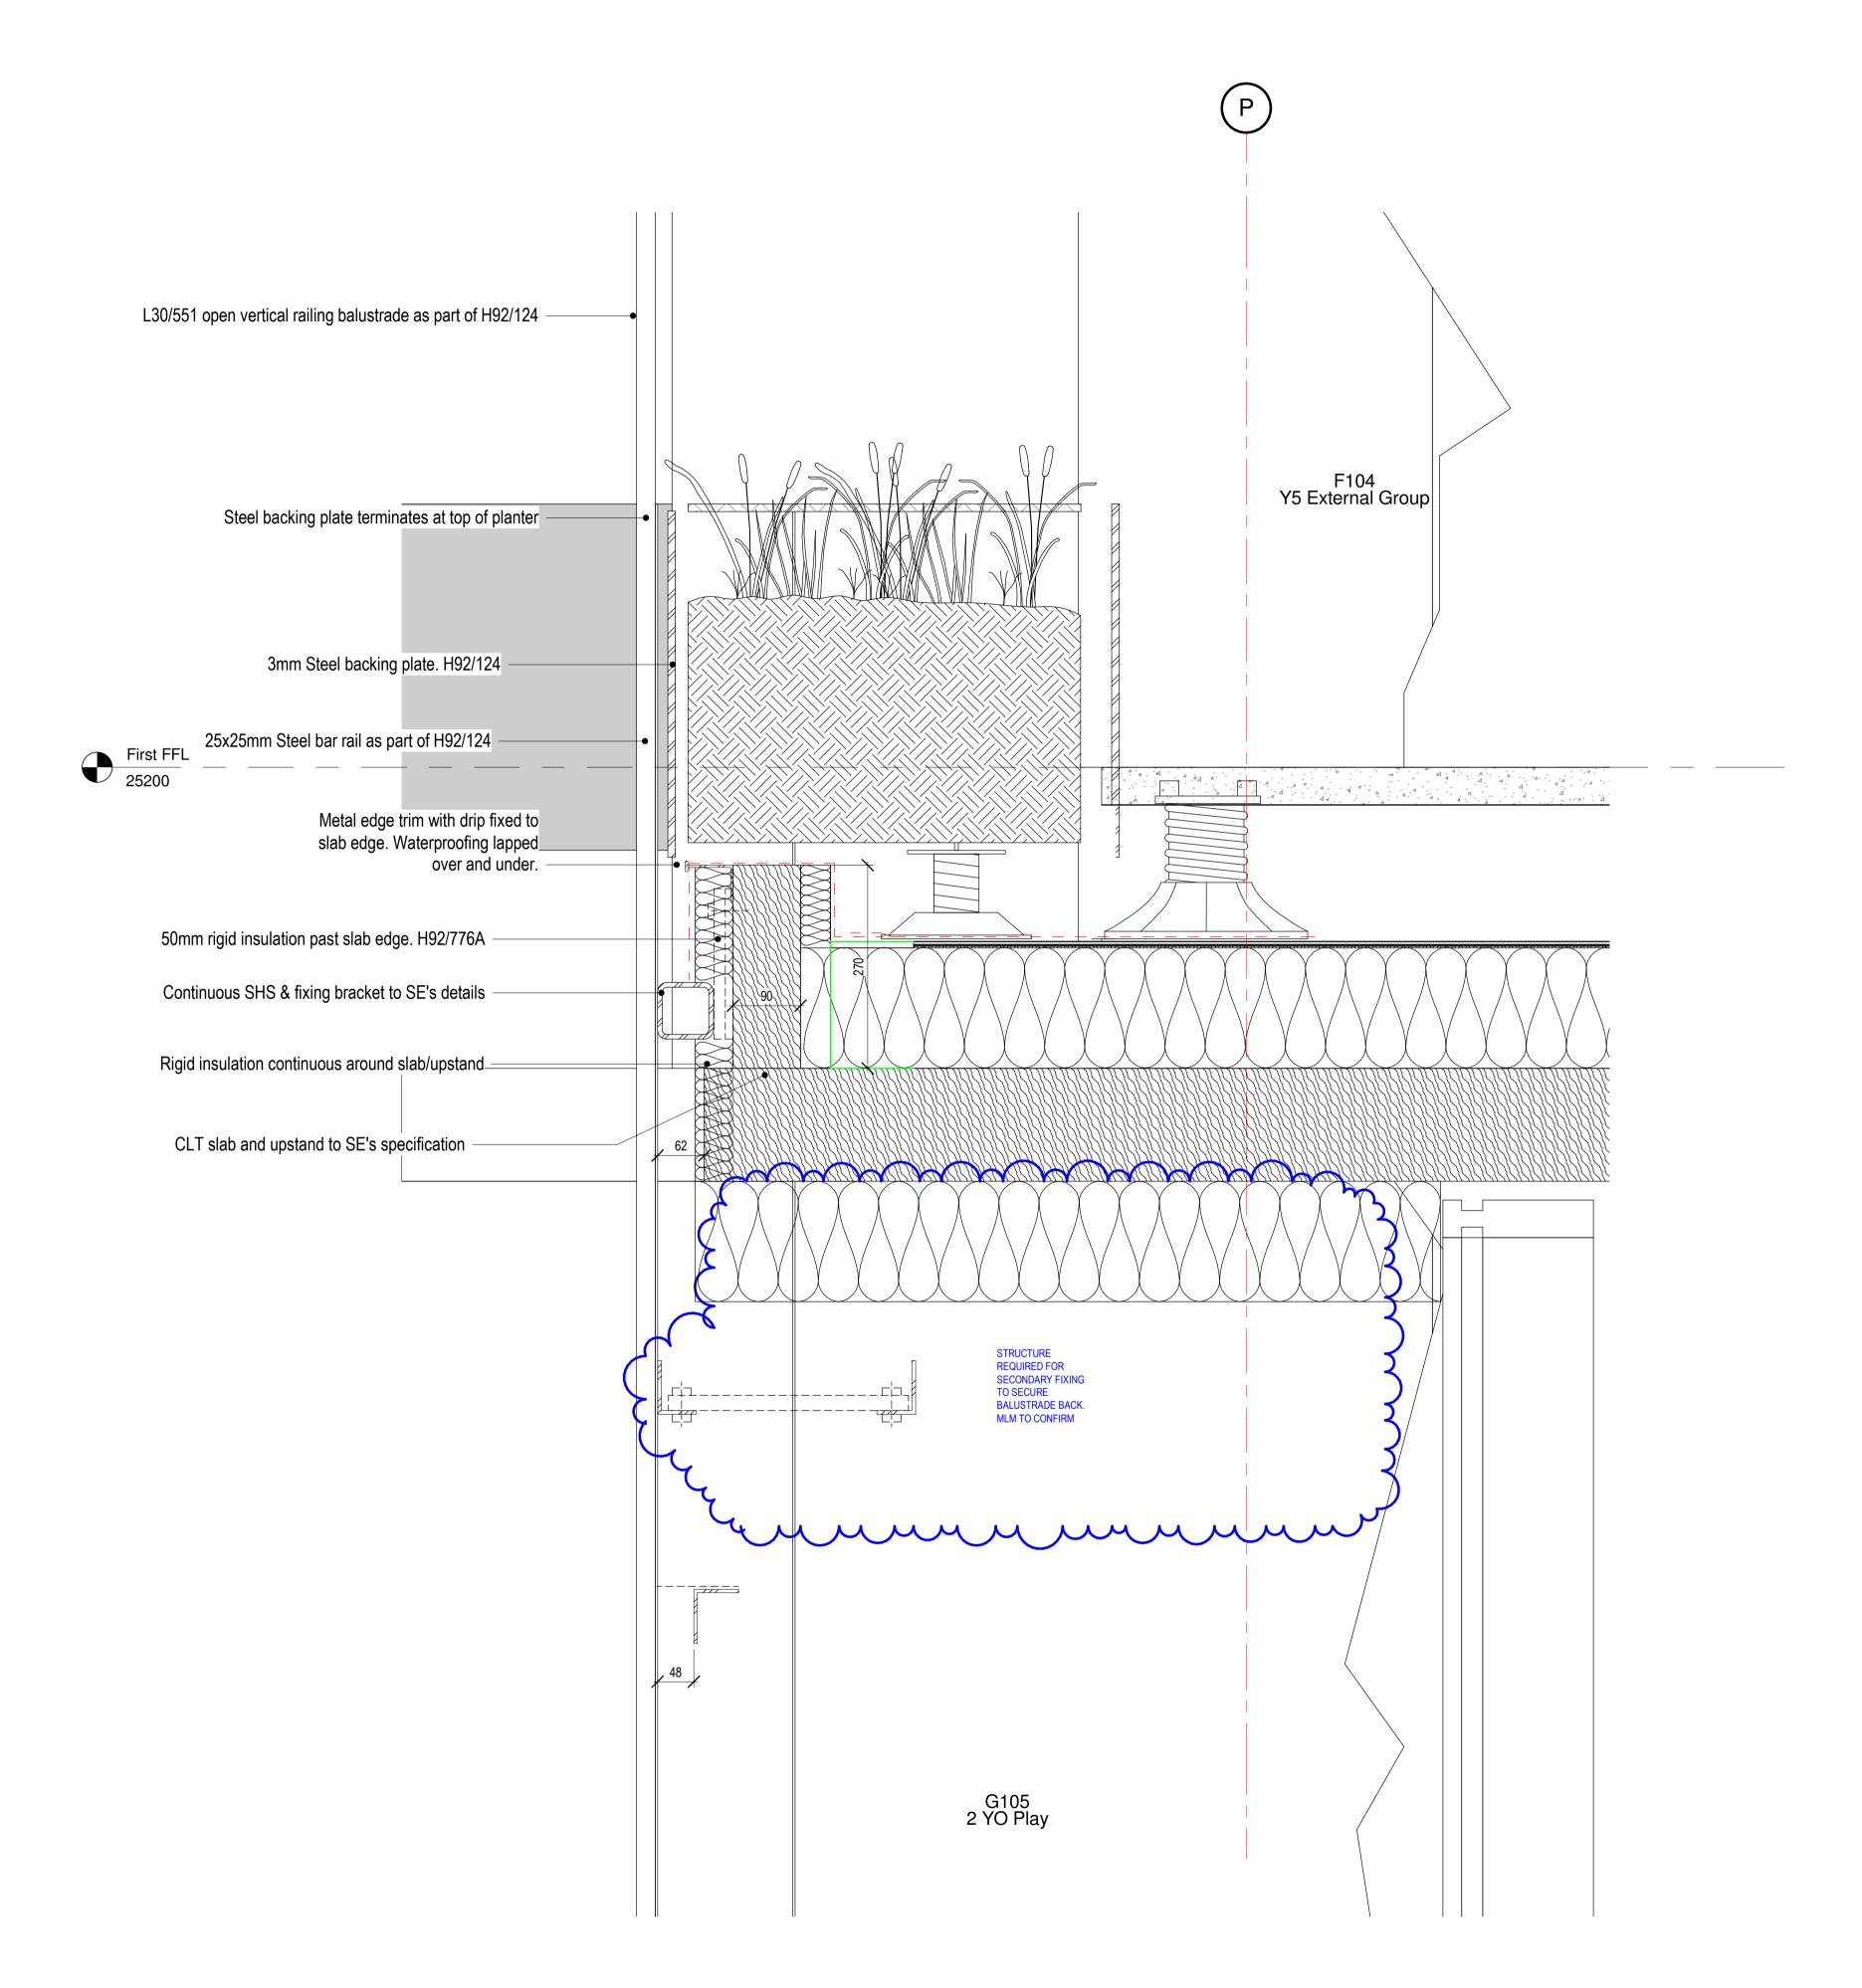

Central Somers Town

|          | Plot 4     |           |  |
|----------|------------|-----------|--|
| title:   | Balustrade | Section 2 |  |
|          |            |           |  |
| scale:   | 1:5        | @ A1      |  |
| date:    | 12/01/18   |           |  |
| drawn:   | ZC         |           |  |
| checked: | MB         |           |  |