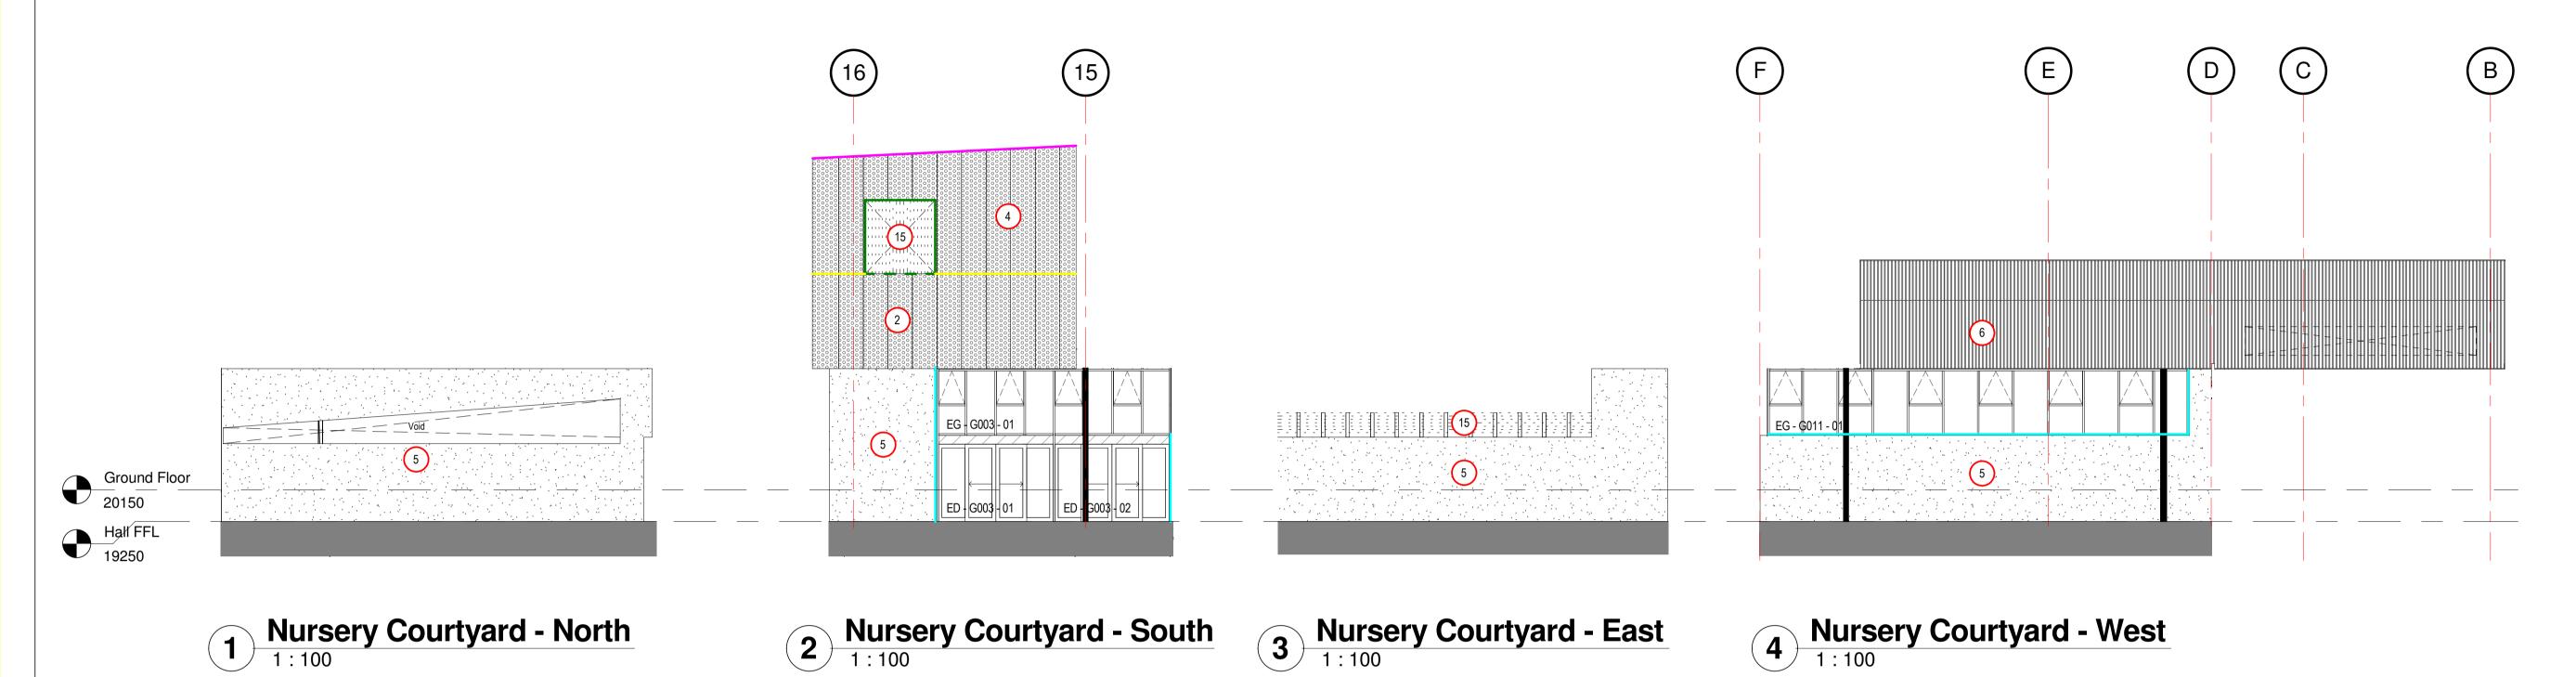

NEILCOTT

Central Somers Town Plot 4 GA Elevation - Nursery Courtyard 1:100 @ A1 19/01/18 Project ID: Originator: Drawing No: revision:

170025 PTA P4-XX-DR-A-08-008

P 4

MATERIALS KEY To be read in conjunction with drawings A-08-001 - 063

Split-face Forticrete blockwork (440x215x95mm)

Rainscreen Cladding: Profiled Perforate Aluminium (with cavity 'black out')

Rainscreen Enclosure: Profiled Perforated Aluminium Screen

5 Through-colour insulated render.

Rainscreen Cladding: Terrace Edge Cladding (Below Balustrading)

Flat rainscreen cladding to Terrace Glazing Set-backs (Walls and Soffits)

Flat Panel Cladding To Low Level Areas Within Boundary Enclosure Facing External Terraces Flat Panel Cladding To Low Level Areas Within

Rendered blockwork

Vertical Timber Weatherboarding within blockwork

11 Paver upstand to FF terraces

Frosted Glass - Pattern and graduation tbc

Perforated PPC aluminium screen (privacy, security & ventilation)

Wire guarding within perimeter wall (Vertical & Horizontal)

Pre-cast concrete item

Rainscreen Cladding: Profiled Perforate Aluminium (with face painted

blockwork behind)

Forticrete block-slips Single ply membrane finish

To be read in conjunction with drawings A-08-001 - 063 Opaque Glass (Back painted) Metal profile - Forticrete & cladding junction

METAL PROFILES / TRIMS KEY

Metal profile - Cladding & upstand junction Metal profile - Parapet coping (FF roof) Metal profile - Parapet coping (studio curtain wall) Metal profile - Parapet coping (GF green roof) Metal profile - Ventilated flashing

Steel plate - Welded between RHS's to fall Steel plate - Flat plates to opening jambs and

mechanical fixing to RHS.

Metal trim - windows within forticrete head. Profile to match yellow plate. Concealed | | | | | (Vertical and horizontal)

Metal plate - Capping to Forticrete blockwork Metal trim - Cladding overhangs. Junction between render and flat cladding. — Metal trim - Windows within cladding

Steel plate - Opening cills. Welded between RHS's to fall. Profile and fall to

match yellow plate.

Metal plate - Top of RHS's

blockwork/render Ulling Wire guarding within perimeter wall

1:100 | 1m | 2 | 3 | 4 | 5 | 6 | 7 | 8 | 9 | 10 | 11 | 12m