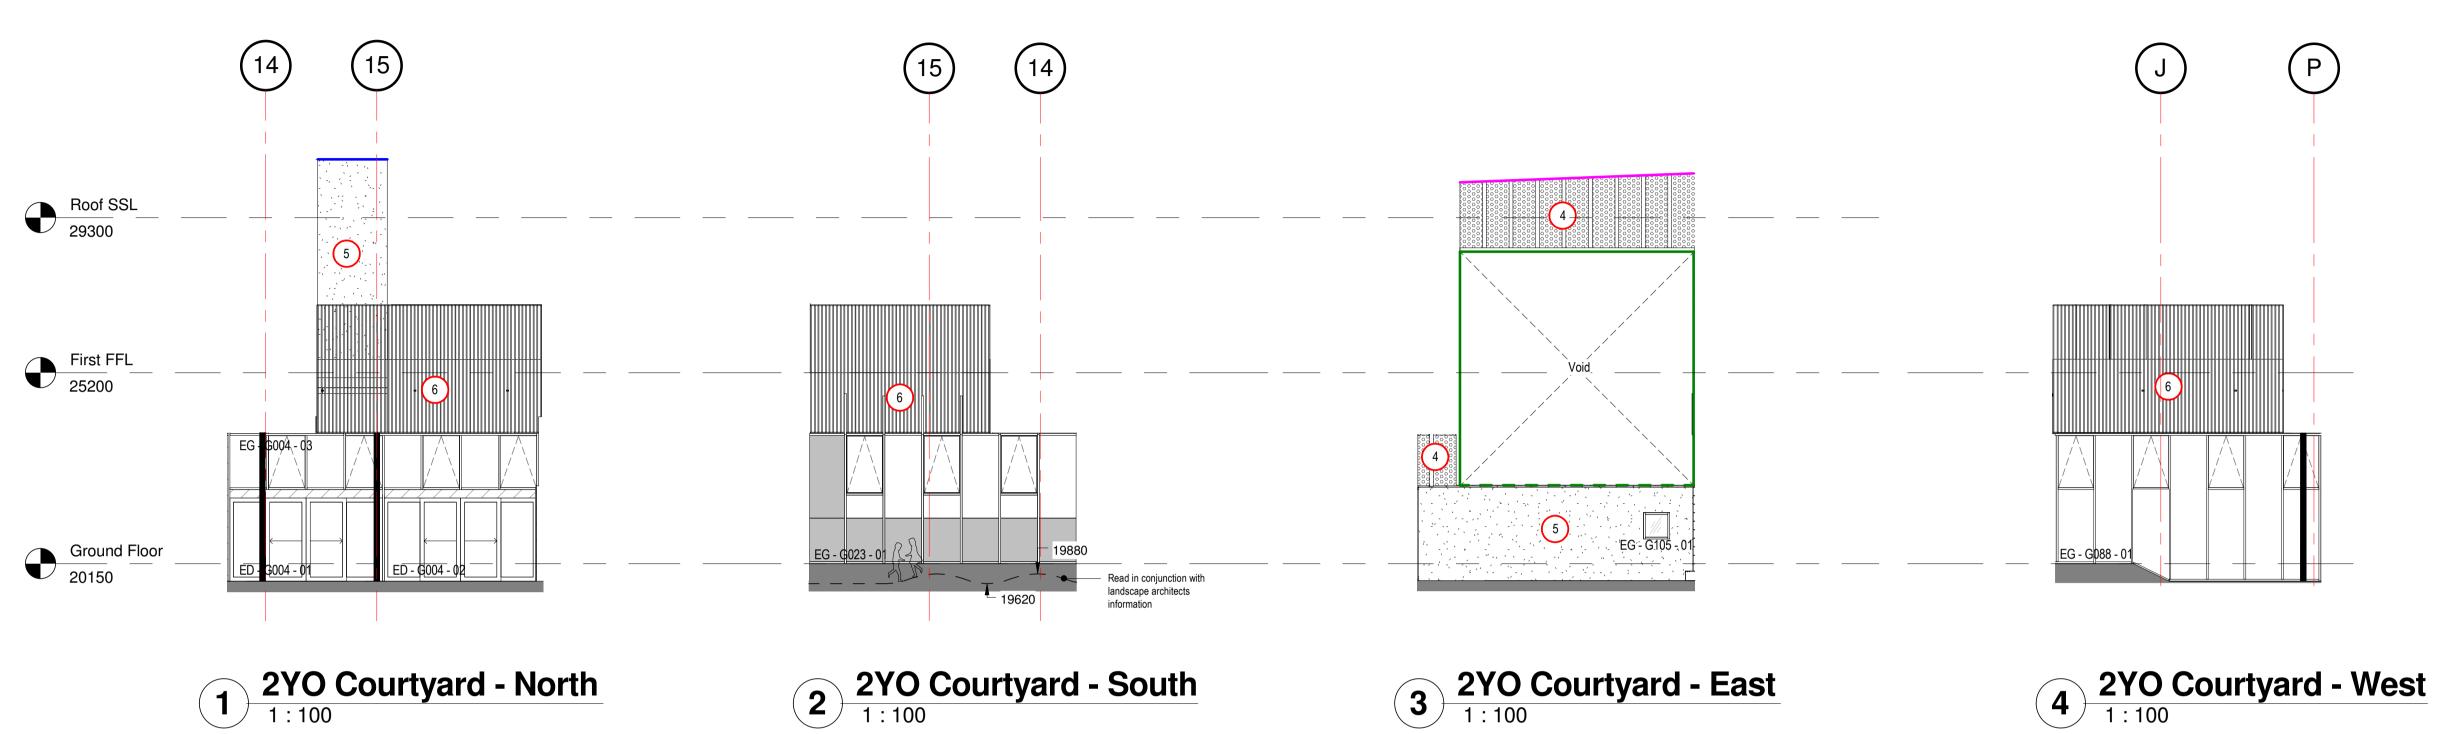

| Ρ                               | PETER TAYLOR ASSOCIATES LIMITED<br>7 CURZON STREET<br>MAYFAIR LONDON WIJ 5HG              | L                |
|---------------------------------|-------------------------------------------------------------------------------------------|------------------|
| TELEPHONE<br>FACSIMILE<br>EMAIL |                                                                                           |                  |
| client:                         | Neilcott Construction Group<br>Excel House<br>Cray Avenue<br>Orpington<br>Kent<br>BR5 3ST |                  |
| project:                        | Central Somers Town<br>Plot 4                                                             |                  |
| title:                          | GA Elevation - 2YO Courtyard                                                              |                  |
| scale:                          | 1 : 100 @ A1                                                                              |                  |
| date:                           | 19/01/18                                                                                  |                  |
| drawn:                          | NS                                                                                        |                  |
| checked:                        | MB                                                                                        |                  |
| Project ID:<br>170025           | Originator: Drawing No:<br>PTA P4-XX-DR-A-08-007                                          | revision:<br>P 3 |