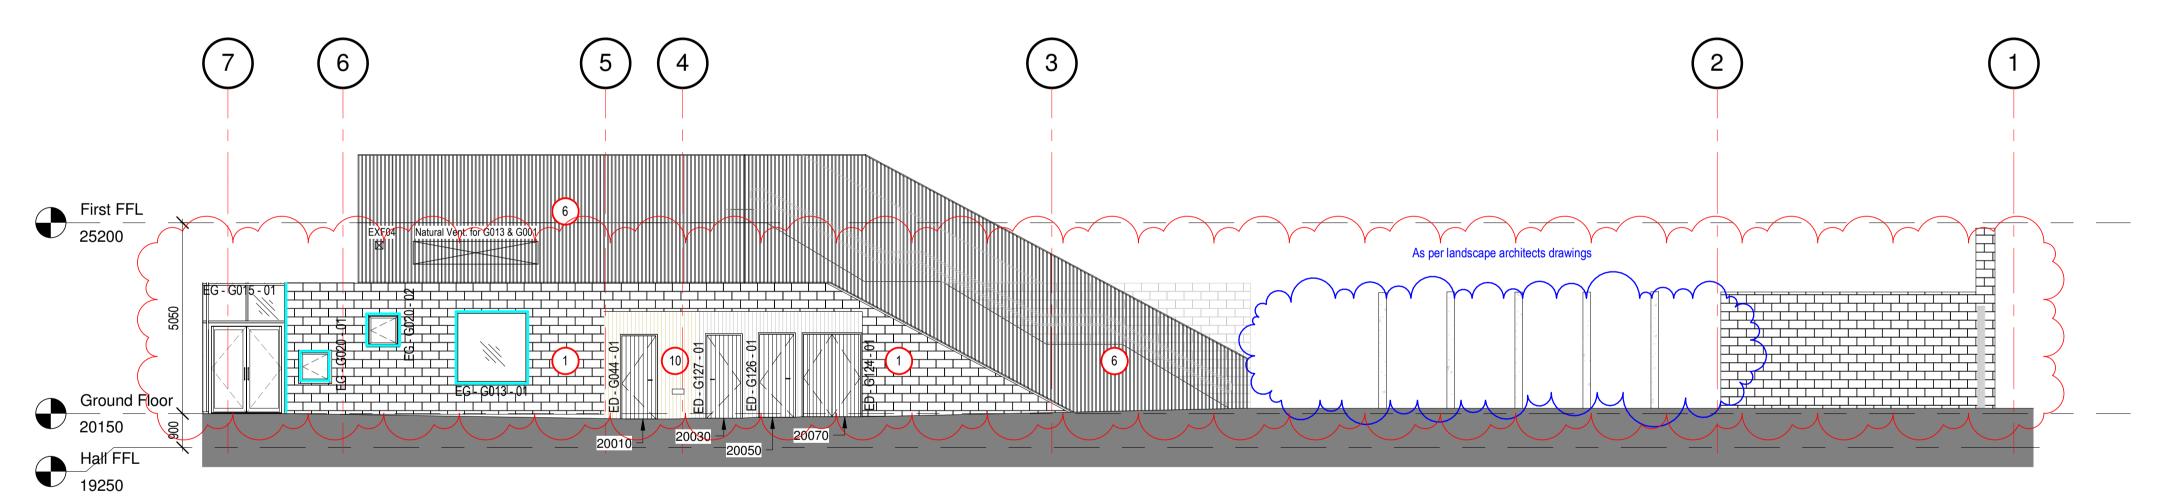

## **GA South Elevation - Playground**1:100

| rev | description                                                                             | drawn | checked | date     |
|-----|-----------------------------------------------------------------------------------------|-------|---------|----------|
| 1   | Preliminary Issue                                                                       | ZC    | MB      | 17/11/17 |
| 2   | Amendments further to DLM 22/11/17. Door and window tags added. Issued for coordination | ZC    | MB      | 01/12/17 |
| 3   | Amendments to allow CLT Coordination                                                    | ZC    | MB      | 08/12/17 |
| 4   | Amendments per Hco Comments                                                             | ZC    | MB      | 08/01/18 |
| 5   | Amendments per Hco Comments (22/12/17)                                                  | ZC    | MB      | 19/01/18 |
| 6   | Wall type revised. Metal profiles and trims key added<br>General revisions              | d. GD | MB      | 10/04/18 |
| 7   | Discharge Planning Condition 7.                                                         | MB    | NF      | 25/05/18 |