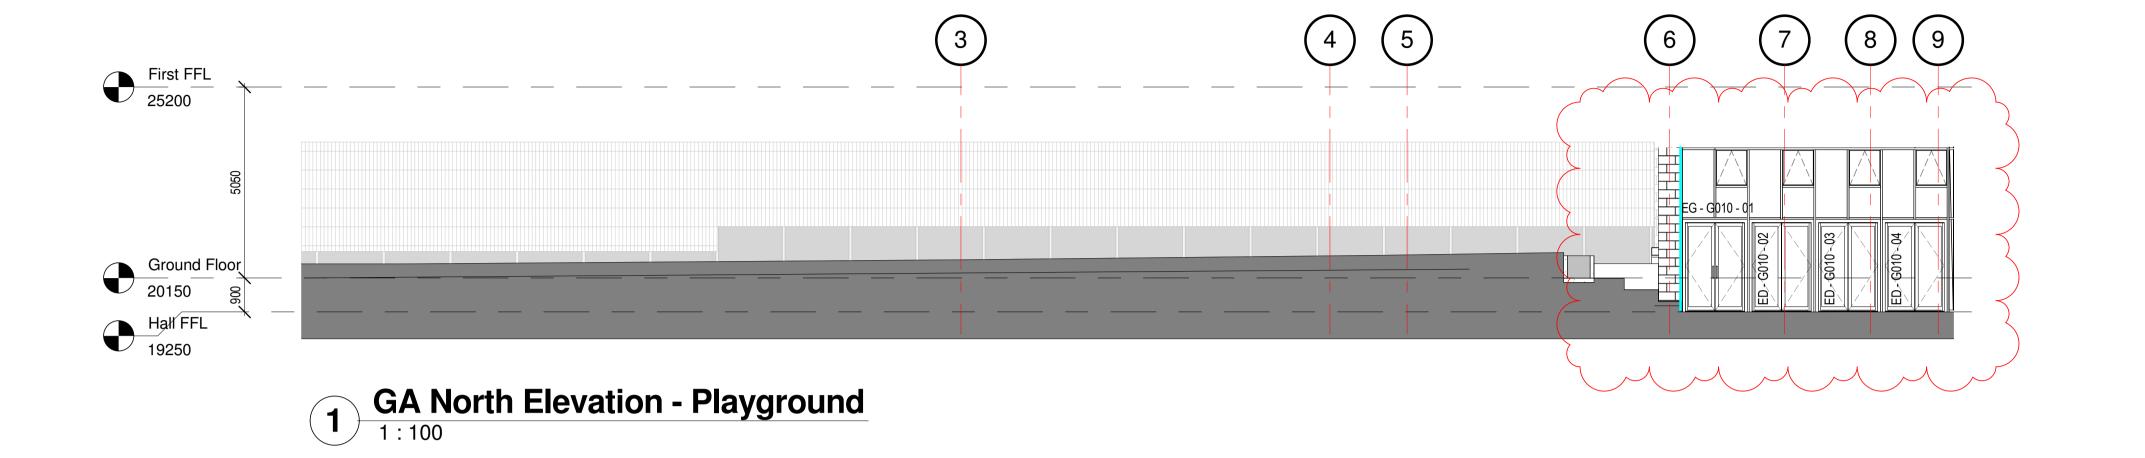

## **GA South Elevation - Playground**1:100

| rev | description                                                                             | drawn | checked | date     |
|-----|-----------------------------------------------------------------------------------------|-------|---------|----------|
| 1   | Preliminary Issue                                                                       | ZC    | MB      | 17/11/17 |
| 2   | Amendments further to DLM 22/11/17. Door and window tags added. Issued for coordination | ZC    | MB      | 01/12/17 |
| 3   | Amendments to allow CLT Coordination                                                    | ZC    | MB      | 08/12/17 |
| 4   | Amendments per Hco Comments                                                             | ZC    | MB      | 08/01/18 |
| 5   | Amendments per Hco Comments (22/12/17)                                                  | ZC    | MB      | 19/01/18 |
| 6   | Wall type revised. Metal profiles and trims key added<br>General revisions              | d. GD | MB      | 10/04/18 |
| 7   | Discharge Planning Condition 7.                                                         | MB    | NF      | 25/05/18 |