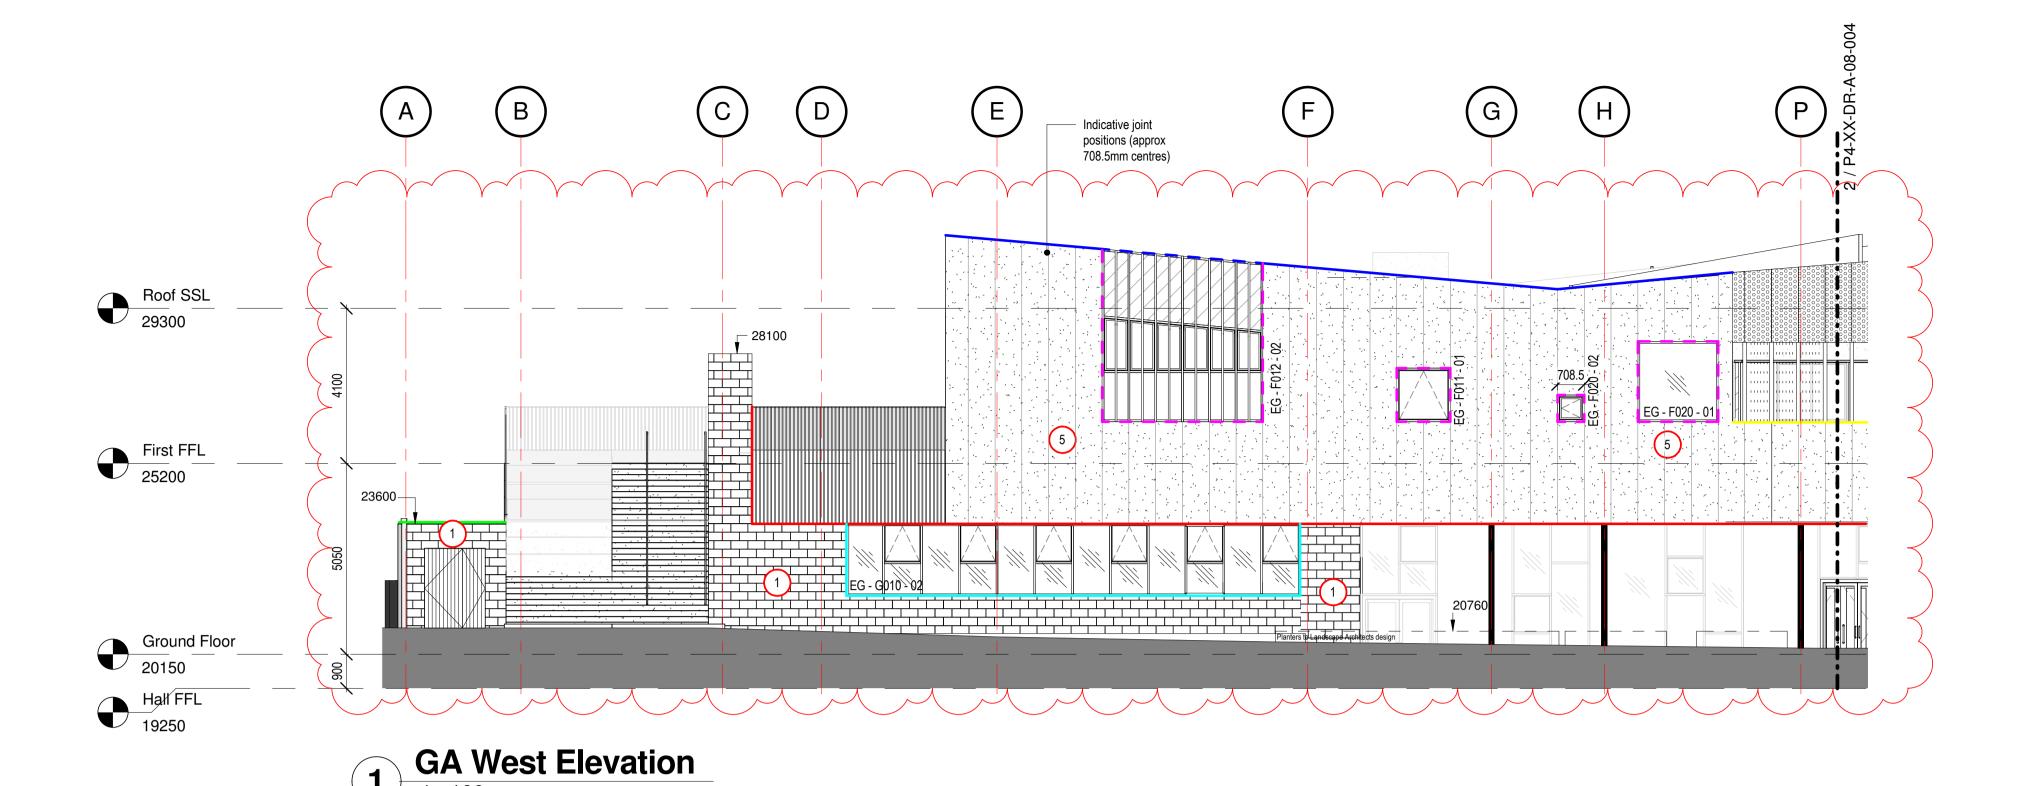

170025 PTA P4-XX-DR-A-08-004

| project:    | Central Somers Town<br>Plot 4 |           |
|-------------|-------------------------------|-----------|
| title:      | GA West Elevation             |           |
|             |                               |           |
| scale:      | 1:100 @ A1                    |           |
| date:       | 17/10/17                      |           |
| drawn:      | ZC                            |           |
| checked:    | MB                            |           |
| Project ID: | Originator: Drawing No:       | revision: |

P 9

MATERIALS KEY

To be read in conjunction with drawings A-08-001 - 063

Split-face Forticrete blockwork (440x215x95mm)

Rainscreen Cladding: Profiled Perforate Aluminium (with cavity 'black out')

Rainscreen Enclosure: Profiled Perforated Aluminium Screen

5 Through-colour insulated render.

Rainscreen Cladding: Terrace Edge Cladding (Below Balustrading)

Flat rainscreen cladding to Terrace Glazing Set-backs (Walls and Soffits)

Flat Panel Cladding To Low Level Areas Within Boundary Enclosure Facing External Terraces

Rendered blockwork

Vertical Timber Weatherboarding within blockwork

11) Paver upstand to FF terraces

12 Frosted Glass - Pattern and graduation tbc

GA West Elevation - cont.

Opaque Glass (Back painted) Perforated PPC aluminium screen (privacy, security & ventilation)

Wire guarding within perimeter wall (Vertical & Horizontal)

Rainscreen Cladding: Profiled Perforate Aluminium (with face painted

Forticrete block-slips Single ply membrane finish

16) Pre-cast concrete item

METAL PROFILES / TRIMS KEY To be read in conjunction with drawings A-08-001 - 063

Metal profile - Forticrete & cladding junction Metal profile - Cladding & upstand junction Metal profile - Parapet coping (FF roof)

 Metal profile - Parapet coping (studio curtain wall) Metal profile - Parapet coping (GF green roof) — Metal profile - Ventilated flashing

blockwork behind) Steel plate - Welded between RHS's to fall

Steel plate - Flat plates to opening jambs and head. Profile to match yellow plate. Concealed mechanical fixing to RHS.

 Steel plate - Opening cills. Welded between RHS's to fall. Profile and fall to match yellow plate. Metal plate - Top of RHS's Metal plate - Capping to Forticrete blockwork Metal trim - Cladding overhangs. Junction between render and flat cladding. Metal trim - Windows within cladding Metal trim - windows within forticrete blockwork/render Wire guarding within perimeter wall  $| \cdot | \cdot |$  (Vertical and horizontal)