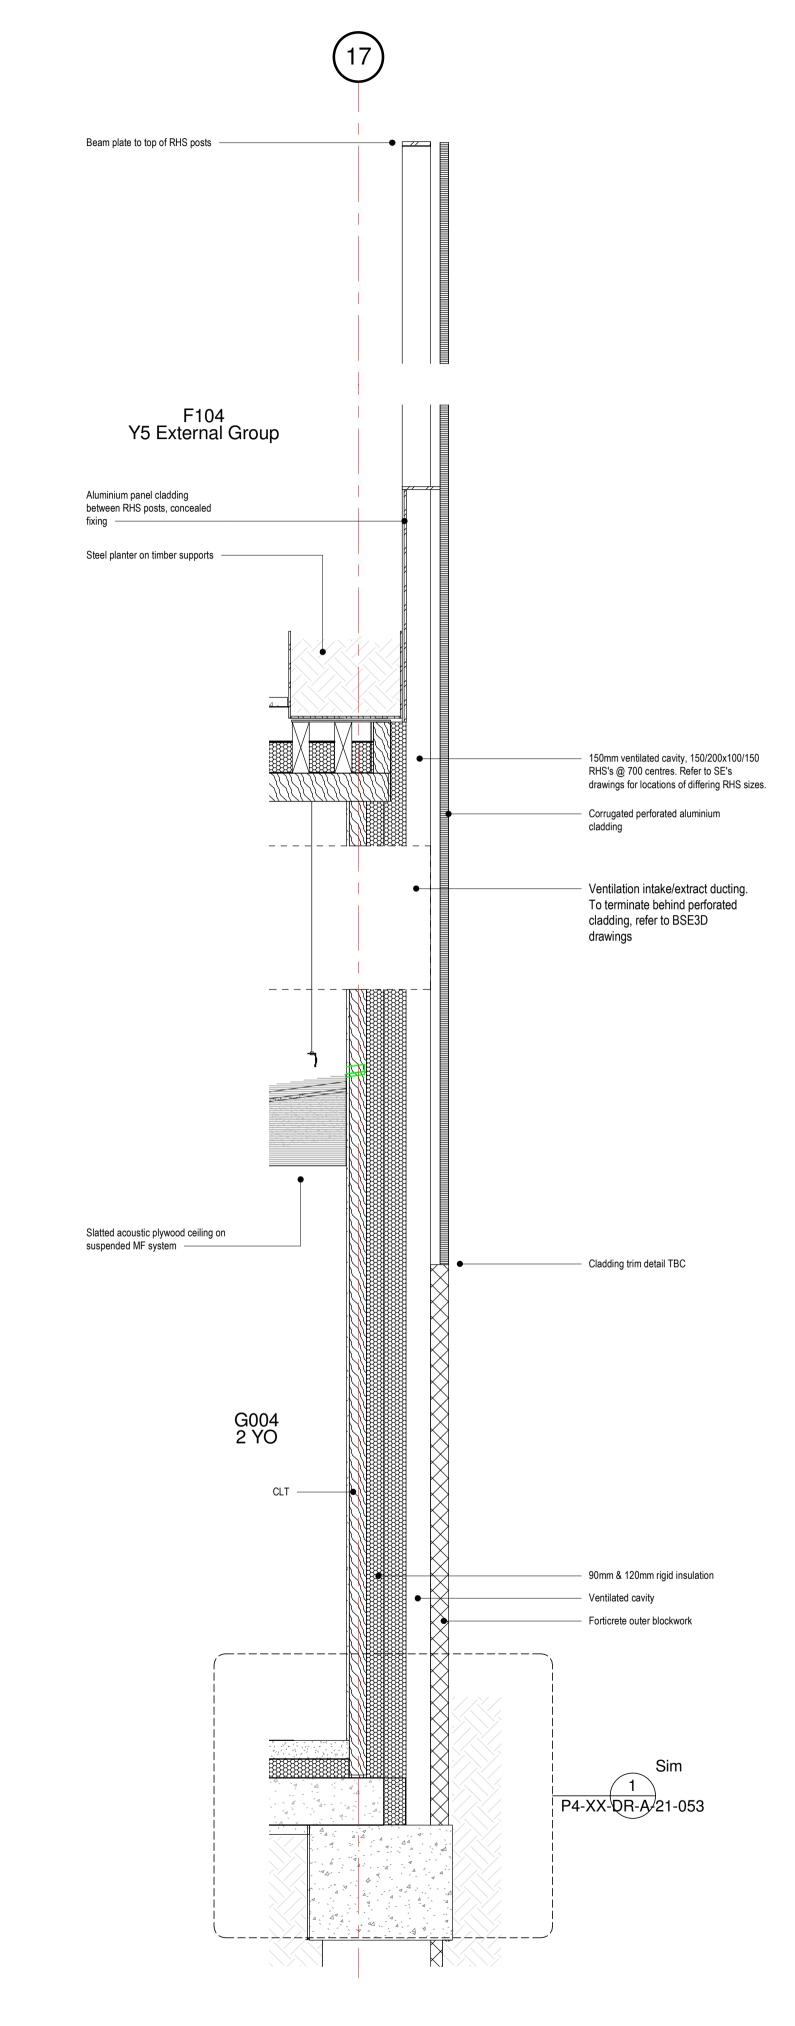

Central Somers Town

|          | Plot 4                                 |  |
|----------|----------------------------------------|--|
| title:   | External Walls - Strip Section Sheet 5 |  |
| scale:   | 1 : 20 @ A1                            |  |
| date:    | 03/07/18                               |  |
| drawn:   | ZC                                     |  |
| checked: | MB                                     |  |