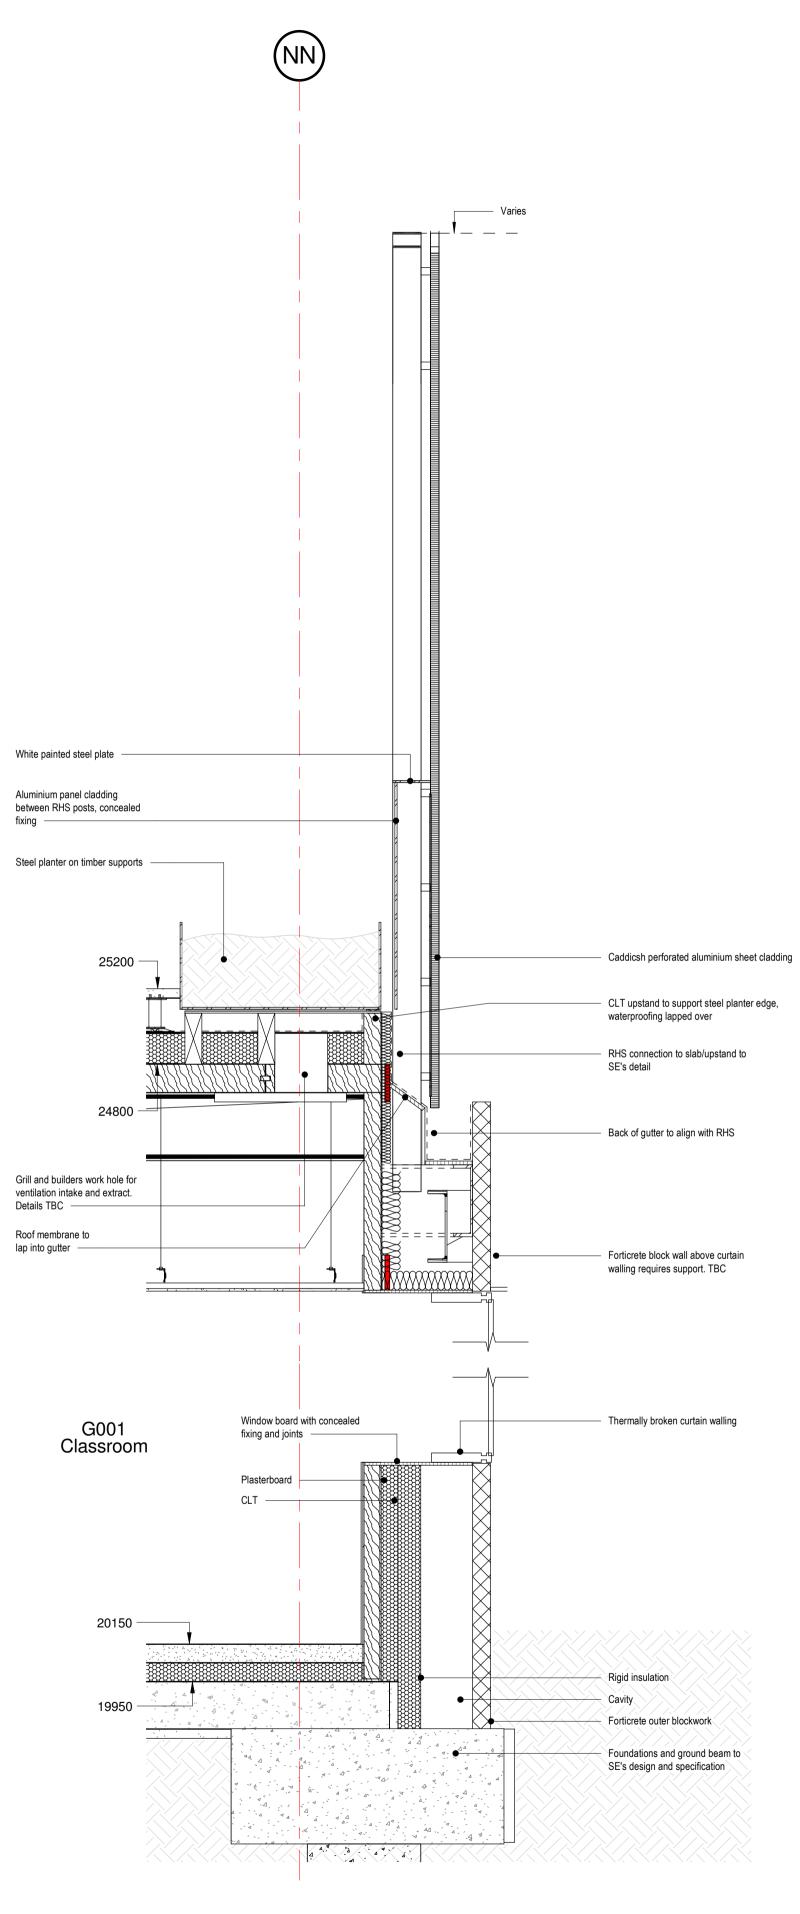

## **Strip Section 4** 1:20

|   | status: PRELIMINARY  |                                                                                                                                                                                                       |   |  |  |  |  |  |
|---|----------------------|-------------------------------------------------------------------------------------------------------------------------------------------------------------------------------------------------------|---|--|--|--|--|--|
|   | scale. Figured di    | rotected under The Copyright, Designs and Patents Act 1988. Do not<br>mensions only are to be taken from this drawing. All dimensions are<br>a site before any work is put in hand. If in doubt, ASK. |   |  |  |  |  |  |
|   |                      |                                                                                                                                                                                                       |   |  |  |  |  |  |
|   |                      |                                                                                                                                                                                                       |   |  |  |  |  |  |
|   |                      |                                                                                                                                                                                                       |   |  |  |  |  |  |
|   |                      |                                                                                                                                                                                                       |   |  |  |  |  |  |
|   | р -                  | Γ Δ Ι                                                                                                                                                                                                 |   |  |  |  |  |  |
|   | •                    | PETER TAYLOR ASSOCIATES LIMITED                                                                                                                                                                       |   |  |  |  |  |  |
|   |                      | 7 CURZON STREET<br>MAYFAIR LONDON W1J 5HG                                                                                                                                                             |   |  |  |  |  |  |
|   |                      | - 44 (0)20 7495 3837                                                                                                                                                                                  |   |  |  |  |  |  |
|   | FACSIMILE ·<br>EMAIL | - 44 (0)20 7493 3475<br>MAYFAIR@PTAL.CO.UK                                                                                                                                                            |   |  |  |  |  |  |
|   |                      | –<br>WWW.PTAL.CO.UK                                                                                                                                                                                   |   |  |  |  |  |  |
|   | client:              | Neilcott Construction Group                                                                                                                                                                           |   |  |  |  |  |  |
|   |                      | Excel House<br>Cray Avenue                                                                                                                                                                            |   |  |  |  |  |  |
|   |                      | Orpington                                                                                                                                                                                             |   |  |  |  |  |  |
|   |                      | Kent<br>BR5 3ST                                                                                                                                                                                       |   |  |  |  |  |  |
|   |                      |                                                                                                                                                                                                       |   |  |  |  |  |  |
|   |                      | NEILCOTT                                                                                                                                                                                              |   |  |  |  |  |  |
|   |                      |                                                                                                                                                                                                       |   |  |  |  |  |  |
|   |                      |                                                                                                                                                                                                       |   |  |  |  |  |  |
|   | project:             | Central Somers Town<br>Plot 4                                                                                                                                                                         |   |  |  |  |  |  |
|   |                      |                                                                                                                                                                                                       |   |  |  |  |  |  |
|   | title:               | External Walls - Strip Section Sheet 3                                                                                                                                                                |   |  |  |  |  |  |
|   |                      |                                                                                                                                                                                                       |   |  |  |  |  |  |
|   | scale:               | 1 : 20 @ A1                                                                                                                                                                                           |   |  |  |  |  |  |
|   | date:                | 03/06/18                                                                                                                                                                                              |   |  |  |  |  |  |
|   | drawn:               | ZC                                                                                                                                                                                                    |   |  |  |  |  |  |
|   | checked:             | MB                                                                                                                                                                                                    |   |  |  |  |  |  |
| - | Project ID: Or       | iginator: Drawing No: revision:                                                                                                                                                                       | - |  |  |  |  |  |
|   | 170025 F             | TA P4-XX-DR-A-21-003 P 2                                                                                                                                                                              |   |  |  |  |  |  |
|   |                      |                                                                                                                                                                                                       |   |  |  |  |  |  |