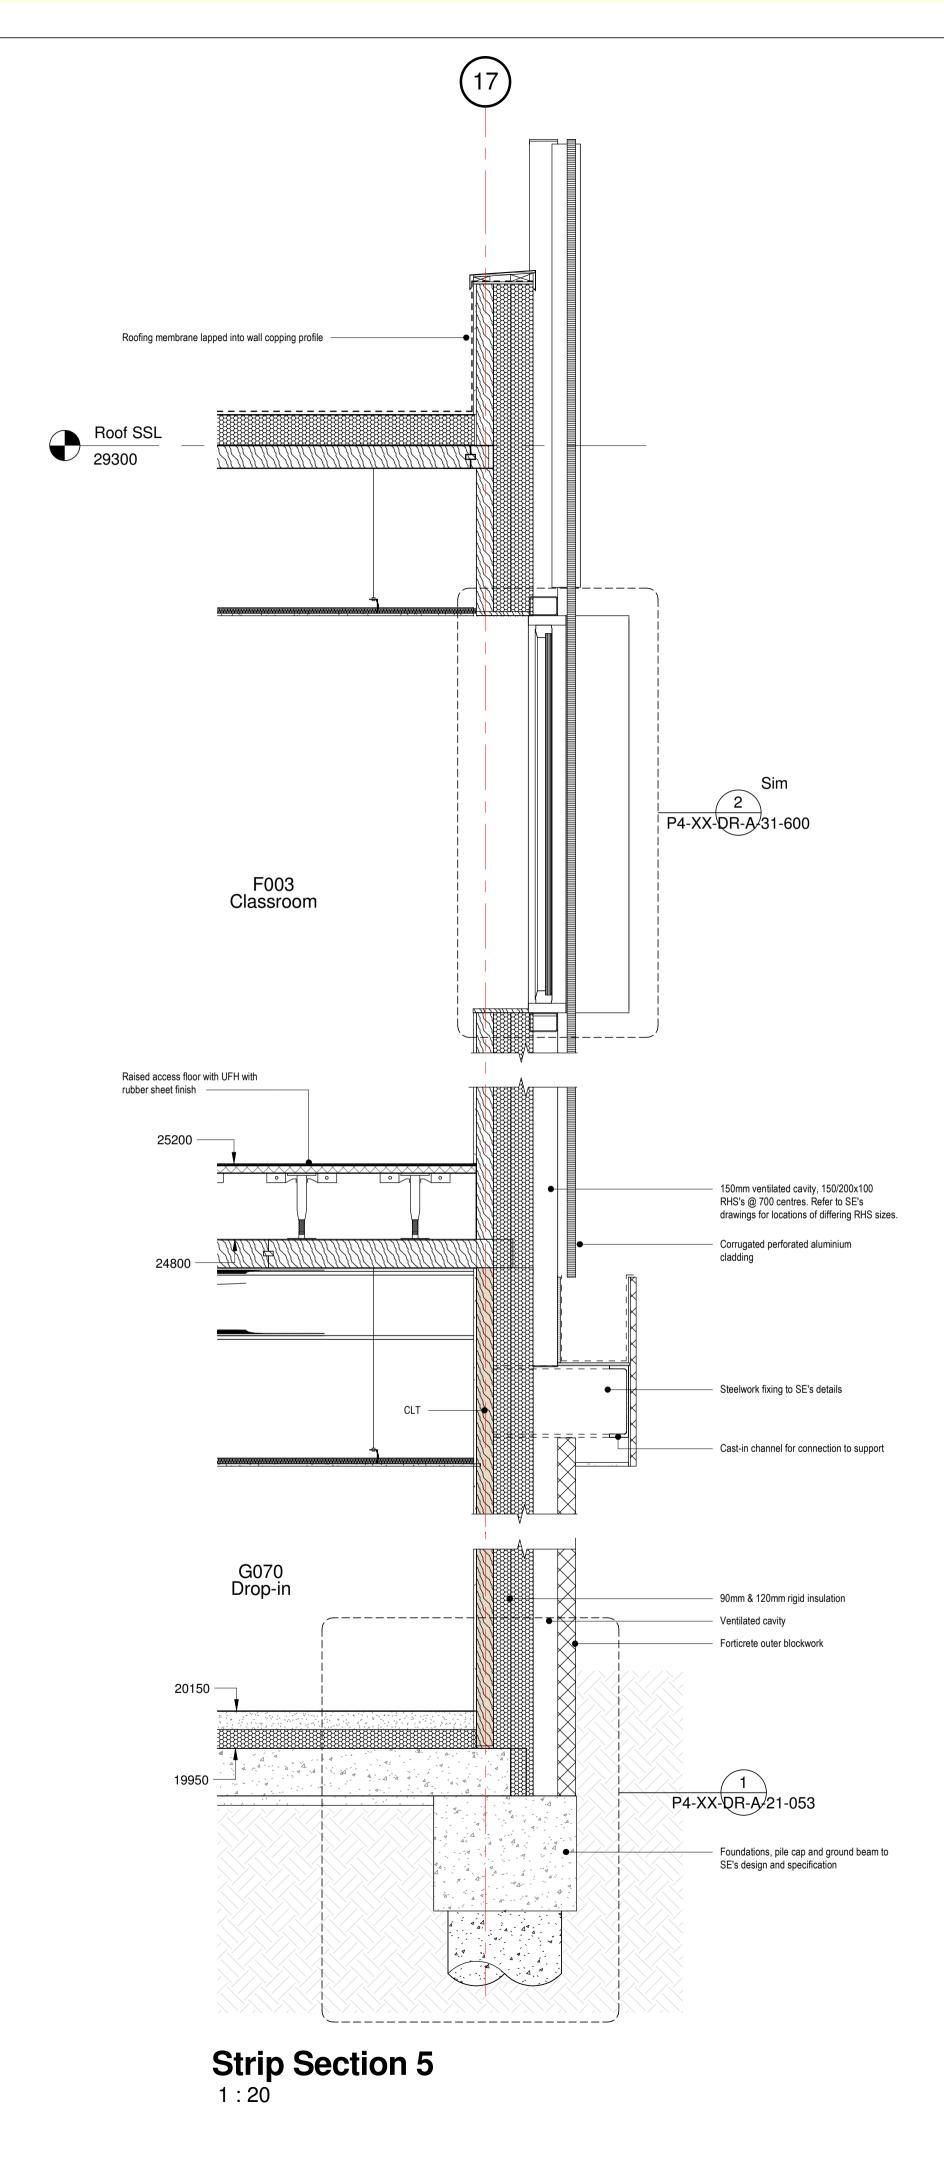

## **Strip Section 4** 1:20

|   | status: PRELIMINARY  |                                                                                                                                                                                                       |   |  |  |  |  |  |
|---|----------------------|-------------------------------------------------------------------------------------------------------------------------------------------------------------------------------------------------------|---|--|--|--|--|--|
|   | scale. Figured di    | rotected under The Copyright, Designs and Patents Act 1988. Do not<br>mensions only are to be taken from this drawing. All dimensions are<br>a site before any work is put in hand. If in doubt, ASK. |   |  |  |  |  |  |
|   |                      |                                                                                                                                                                                                       |   |  |  |  |  |  |
|   |                      |                                                                                                                                                                                                       |   |  |  |  |  |  |
|   |                      |                                                                                                                                                                                                       |   |  |  |  |  |  |
|   |                      |                                                                                                                                                                                                       |   |  |  |  |  |  |
|   | р -                  | Γ Δ Ι                                                                                                                                                                                                 |   |  |  |  |  |  |
|   | •                    | PETER TAYLOR ASSOCIATES LIMITED                                                                                                                                                                       |   |  |  |  |  |  |
|   |                      | 7 CURZON STREET<br>MAYFAIR LONDON W1J 5HG                                                                                                                                                             |   |  |  |  |  |  |
|   |                      | - 44 (0)20 7495 3837                                                                                                                                                                                  |   |  |  |  |  |  |
|   | FACSIMILE ·<br>EMAIL | - 44 (0)20 7493 3475<br>MAYFAIR@PTAL.CO.UK                                                                                                                                                            |   |  |  |  |  |  |
|   |                      | –<br>WWW.PTAL.CO.UK                                                                                                                                                                                   |   |  |  |  |  |  |
|   | client:              | Neilcott Construction Group                                                                                                                                                                           |   |  |  |  |  |  |
|   |                      | Excel House<br>Cray Avenue                                                                                                                                                                            |   |  |  |  |  |  |
|   |                      | Orpington                                                                                                                                                                                             |   |  |  |  |  |  |
|   |                      | Kent<br>BR5 3ST                                                                                                                                                                                       |   |  |  |  |  |  |
|   |                      |                                                                                                                                                                                                       |   |  |  |  |  |  |
|   |                      | NEILCOTT                                                                                                                                                                                              |   |  |  |  |  |  |
|   |                      |                                                                                                                                                                                                       |   |  |  |  |  |  |
|   |                      |                                                                                                                                                                                                       |   |  |  |  |  |  |
|   | project:             | Central Somers Town<br>Plot 4                                                                                                                                                                         |   |  |  |  |  |  |
|   |                      |                                                                                                                                                                                                       |   |  |  |  |  |  |
|   | title:               | External Walls - Strip Section Sheet 3                                                                                                                                                                |   |  |  |  |  |  |
|   |                      |                                                                                                                                                                                                       |   |  |  |  |  |  |
|   | scale:               | 1 : 20 @ A1                                                                                                                                                                                           |   |  |  |  |  |  |
|   | date:                | 03/06/18                                                                                                                                                                                              |   |  |  |  |  |  |
|   | drawn:               | ZC                                                                                                                                                                                                    |   |  |  |  |  |  |
|   | checked:             | MB                                                                                                                                                                                                    |   |  |  |  |  |  |
| - | Project ID: Or       | iginator: Drawing No: revision:                                                                                                                                                                       | - |  |  |  |  |  |
|   | 170025 F             | TA P4-XX-DR-A-21-003 P 2                                                                                                                                                                              |   |  |  |  |  |  |
|   |                      |                                                                                                                                                                                                       |   |  |  |  |  |  |