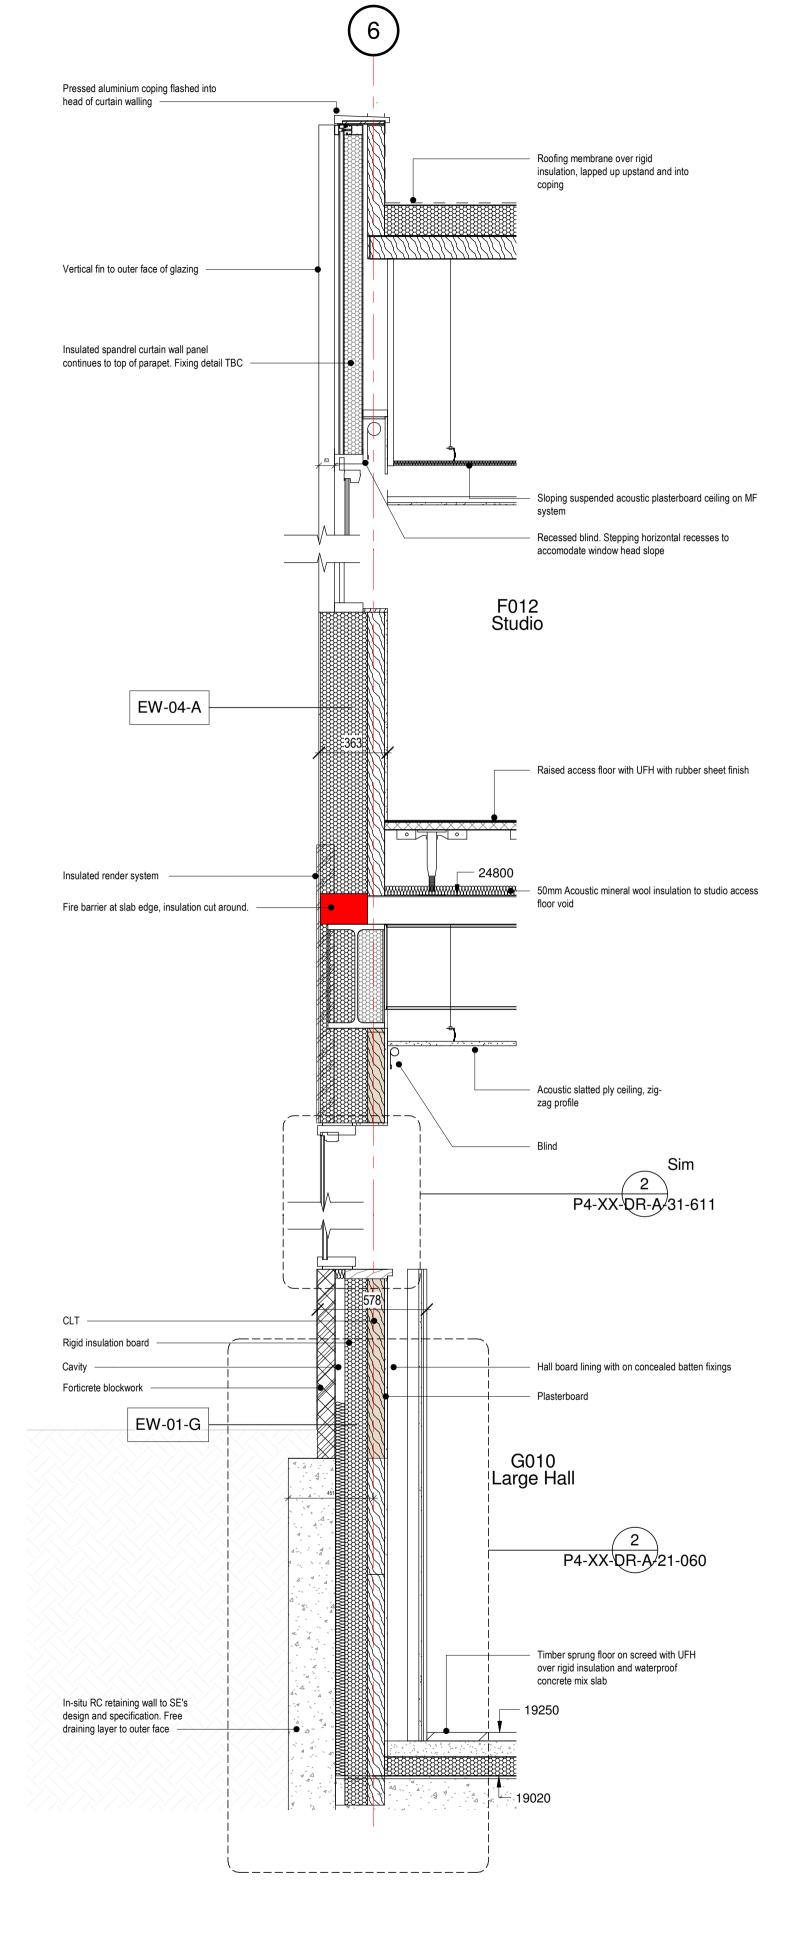

Strip Section 3

|     | sions                           |       |         |          |
|-----|---------------------------------|-------|---------|----------|
| rev | description                     | drawn | checked | date     |
| 1   | Preliminary Issue               | ZC    | MB      | 26/03/18 |
| 2   | General revisions made          | ZC    | MB      | 10/04/18 |
| 3   | Discharge Planning Condition 7. | MB    | NF      | 25/05/18 |

FACSIMILE + 44 (0)20 7493 3475

EMAIL MAYFAIR@PTAL.CO.UK

-WWW.PTAL.CO.UK

client:

Neilcott Construction Group
Excel House
Cray Avenue
Orpington
Kent
BR5 3ST

| project:    | Central Somers Town<br>Plot 4          |  |
|-------------|----------------------------------------|--|
| title:      | External Walls - Strip Section Sheet 2 |  |
| scale:      | 1 : 20 @ A1                            |  |
| date:       | 03/05/18                               |  |
| drawn:      | ZC                                     |  |
| checked:    | MB                                     |  |
| Project ID: | Originator: Drawing No: revision:      |  |