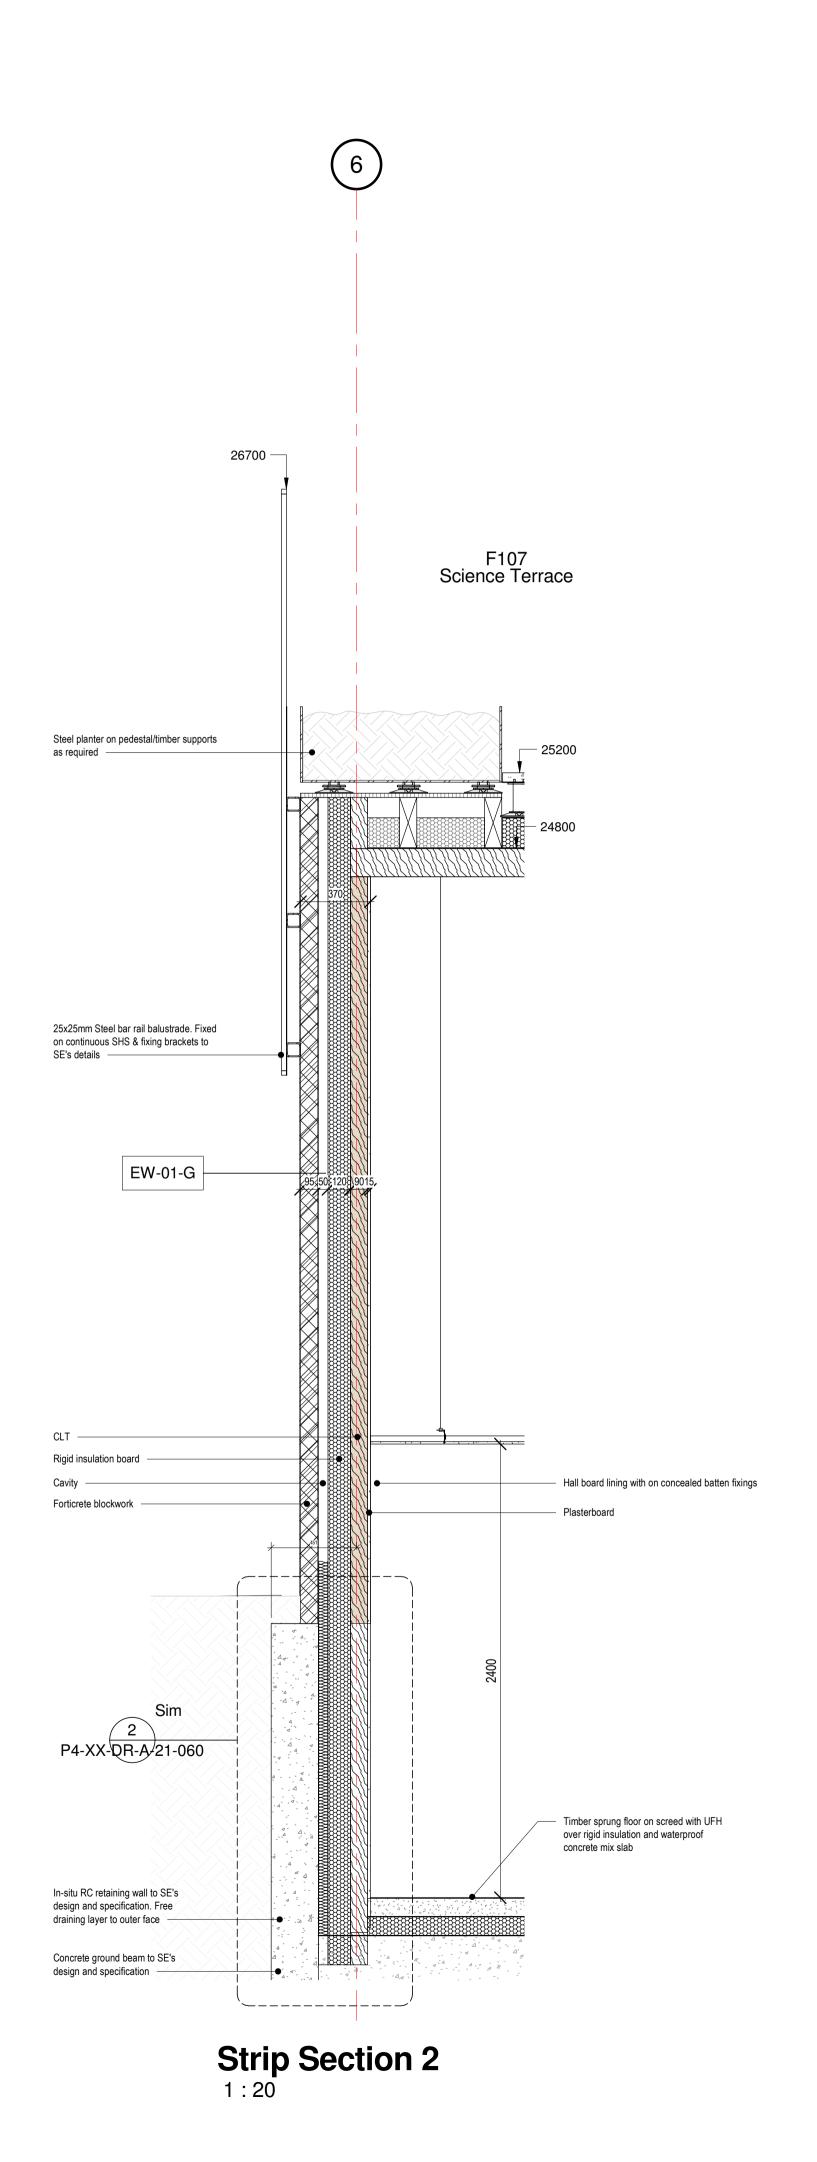

Strip Section 3

|     | sions                           |       |         |          |
|-----|---------------------------------|-------|---------|----------|
| rev | description                     | drawn | checked | date     |
| 1   | Preliminary Issue               | ZC    | MB      | 26/03/18 |
| 2   | General revisions made          | ZC    | MB      | 10/04/18 |
| 3   | Discharge Planning Condition 7. | MB    | NF      | 25/05/18 |

FACSIMILE + 44 (0)20 7493 3475

EMAIL MAYFAIR@PTAL.CO.UK

-WWW.PTAL.CO.UK

client:

Neilcott Construction Group
Excel House
Cray Avenue
Orpington
Kent
BR5 3ST

| project:    | Central Somers Town<br>Plot 4          |  |
|-------------|----------------------------------------|--|
| title:      | External Walls - Strip Section Sheet 2 |  |
| scale:      | 1 : 20 @ A1                            |  |
| date:       | 03/05/18                               |  |
| drawn:      | ZC                                     |  |
| checked:    | MB                                     |  |
| Project ID: | Originator: Drawing No: revision:      |  |