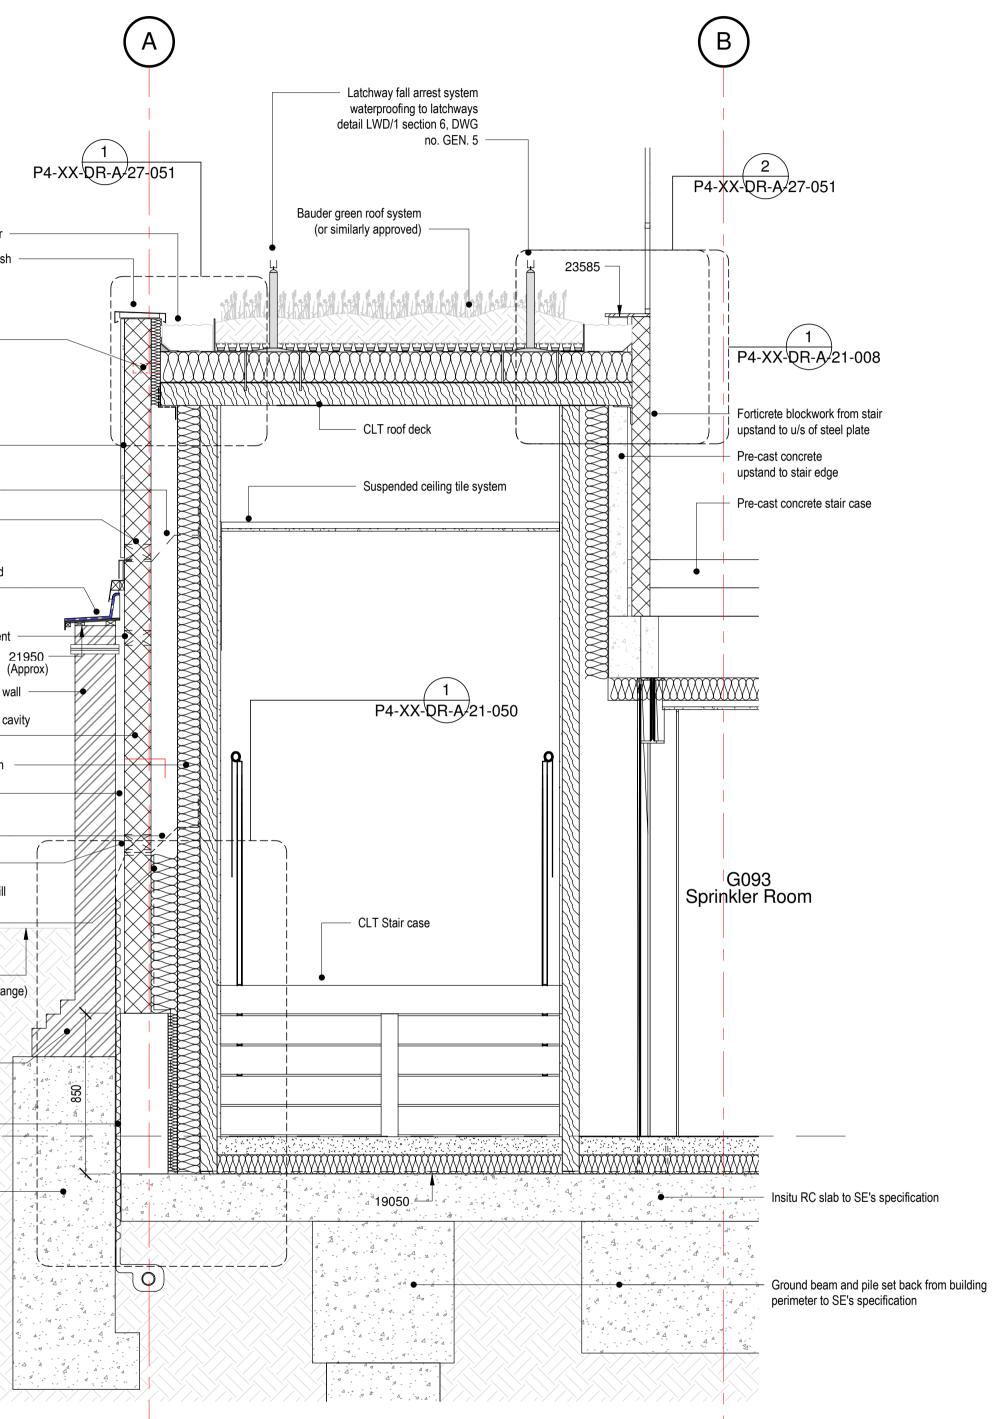

Hall FFL 19250

**1.External Wall Sections - Section 01** 1:20

| Ρ                               | PETER TAYLOR ASSOCIATES LIMITED<br>7 CURZON STREET<br>MAYFAIR LONDON W1J 5HG                 | 1 |
|---------------------------------|----------------------------------------------------------------------------------------------|---|
| TELEPHONE<br>Facsimile<br>Email | <br>+ 44 (0)20 7495 3837<br>+ 44 (0)20 7493 3475<br>MAYFAIR@PTAL.CO.UK<br><br>WWW.PTAL.CO.UK |   |
| client:                         | Neilcott Construction Group<br>Excel House<br>Cray Avenue<br>Orpington<br>Kent<br>BR5 3ST    |   |
| project:                        | Central Somers Town<br>Plot 4                                                                |   |
| title:                          | External Walls - Strip Section Sheet 1                                                       |   |
| scale:                          | 1 : 20 @ A1                                                                                  |   |
| date:                           | 03/02/18                                                                                     |   |
| drawn:                          | ZC                                                                                           |   |
|                                 |                                                                                              |   |