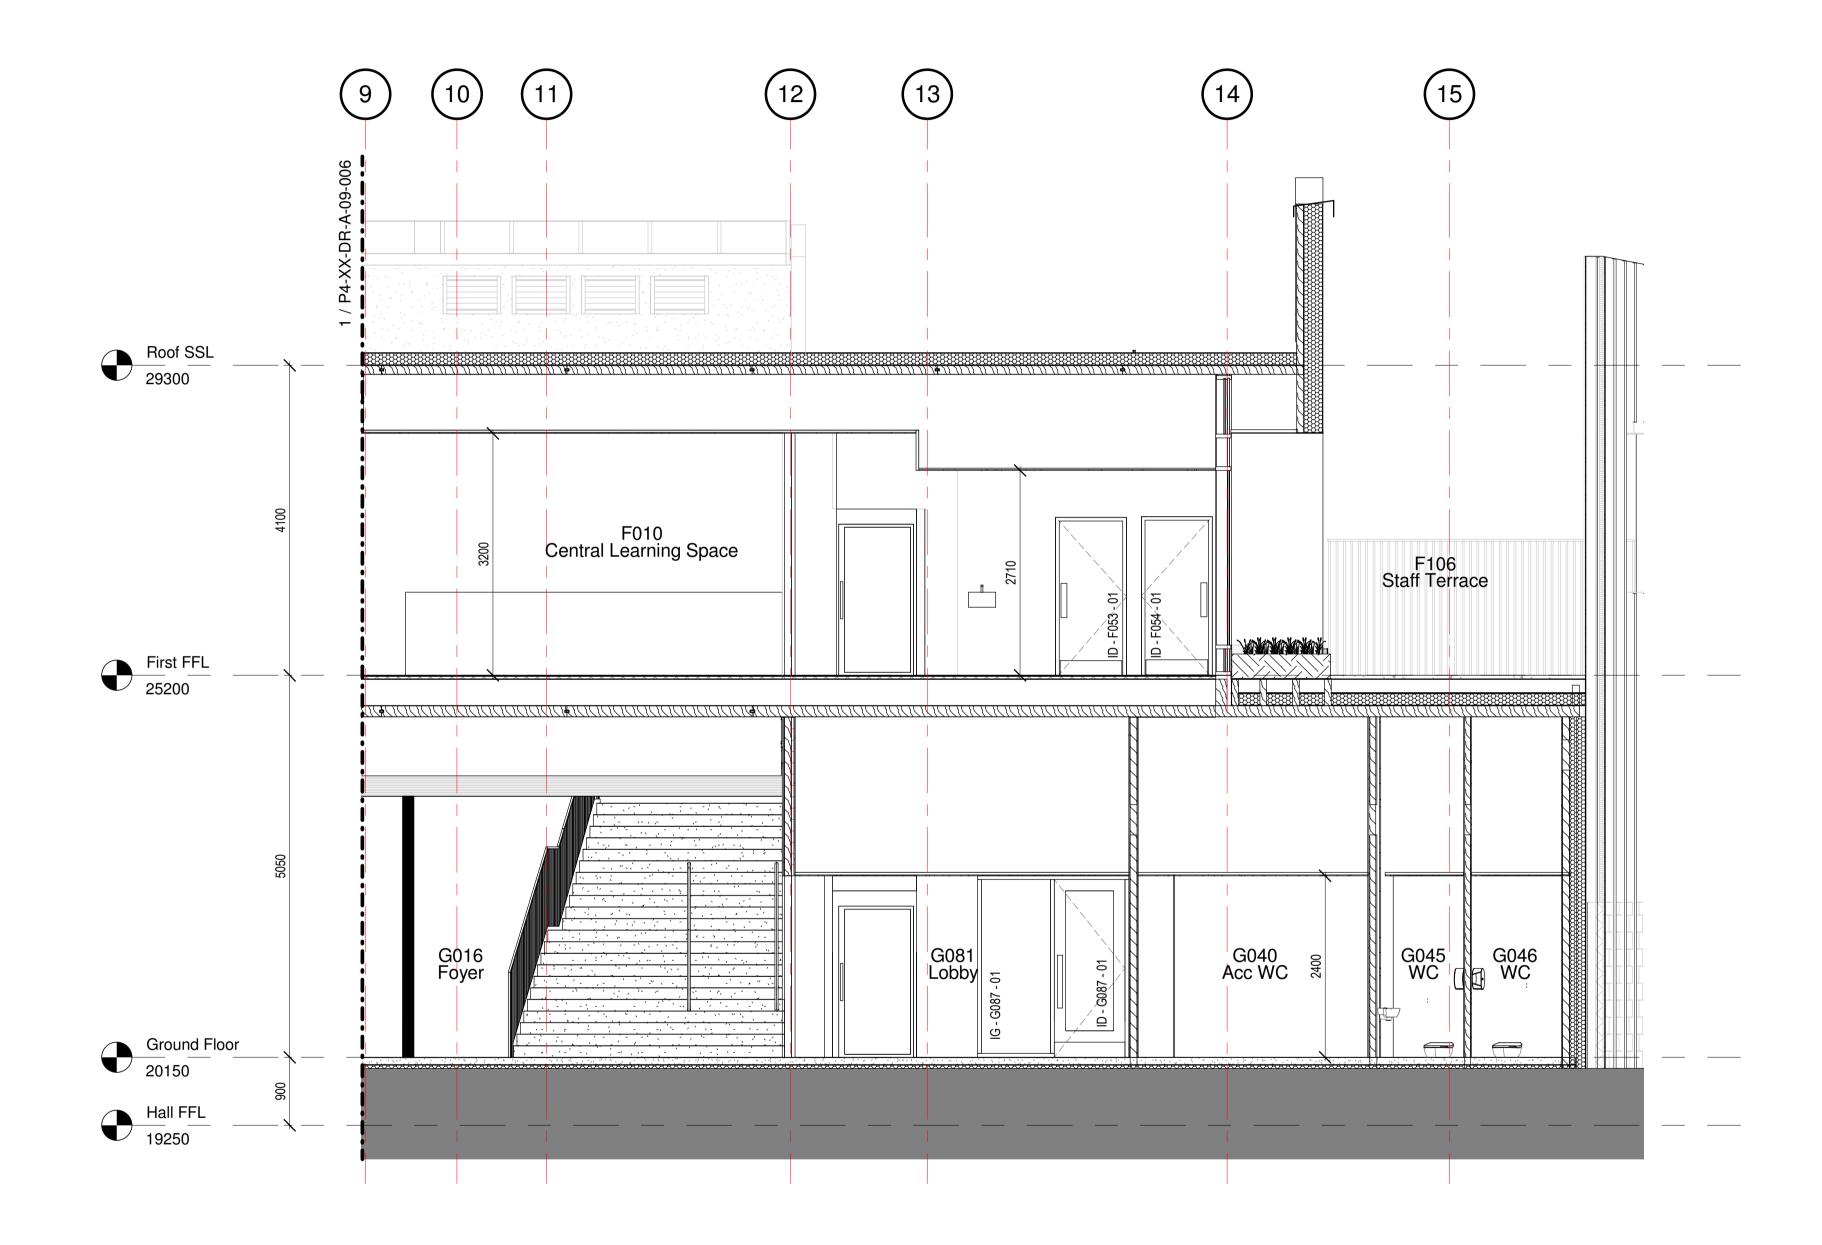

| Ρ                               | T A I                                                                                        |           |
|---------------------------------|----------------------------------------------------------------------------------------------|-----------|
|                                 | PETER TAYLOR ASSOCIATES LIMITED<br>7 CURZON STREET<br>MAYFAIR LONDON W1J 5HG                 |           |
| TELEPHONE<br>Facsimile<br>Email | <br>+ 44 (0)20 7495 3837<br>+ 44 (0)20 7493 3475<br>MAYFAIR@PTAL.CO.UK<br><br>WWW.PTAL.CO.UK |           |
| client:                         | Neilcott Construction Group<br>Excel House<br>Cray Avenue<br>Orpington<br>Kent<br>BR5 3ST    |           |
| project:                        | Central Somers Town<br>Plot 4                                                                |           |
| title:                          | GA Section D-D Part 2                                                                        |           |
| scale:                          | 1 : 50 @ A1                                                                                  |           |
| date:                           | 24/11/17                                                                                     |           |
| drawn:                          | ZC                                                                                           |           |
| checked:                        | MB                                                                                           |           |
| Project ID:                     | Originator: Drawing No:                                                                      | revision: |
| 170025                          | PTA P4-XX-DR-A-09-007                                                                        | P 5       |