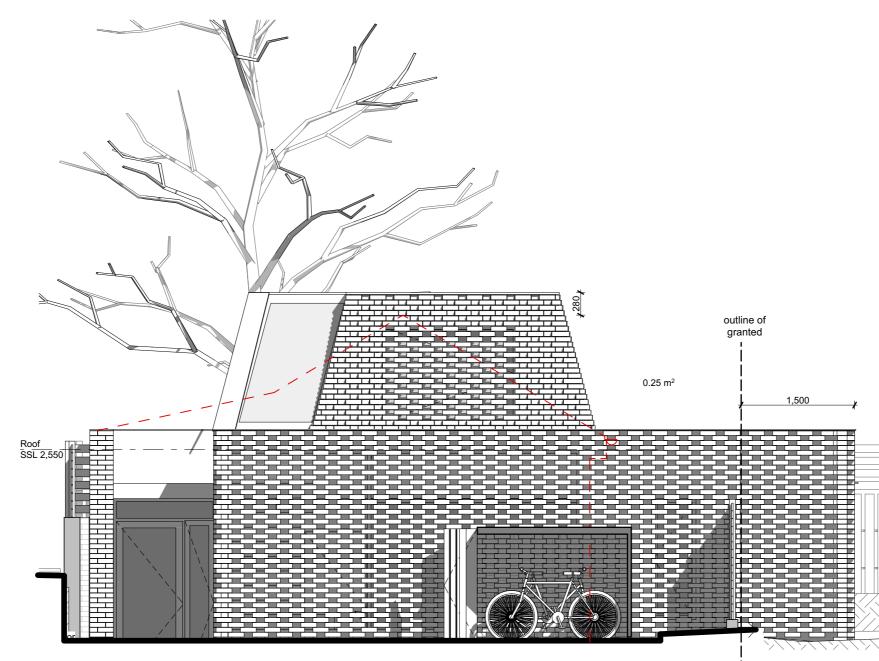

SCALE 1:50

## Celia Taylor

Site Details 78 Compayne Gardens NW6 3RU London UK

Granted Planning Ref 2017/2265/P on 29/01/2018

Issue for Planning Amendment

Rev B

Proposed Front Elevation

Sheet No.

| Project No. | 078        |
|-------------|------------|
| Date        | 11/06/2018 |
| Paper Size  | A3         |
| Scale       | 1:50       |