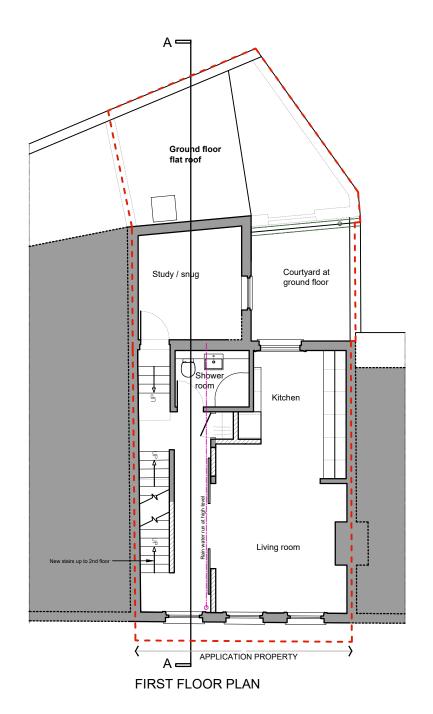

## NOTE

THIS DRAWING IS TO BE READ IN CONJUNCTION WITH ALL OTHER RELEVANT DRAWINGS AND SPECIFICATIONS

THIS DRAWING HAS BEEN PREPARED FOR IDENTIFICATION PURPOSES ONLY, VERIFICATION OF DRAWN INFORMATION TO BE CARRIED OUT BY CONTRACTOR PRIOR TO OTHER USE. ALL DIMENSIONS TO BE CHECKED SITE. AND SUCH DIMENSIONS TO BE THE CONTRACTORS RESPONSIBILITY DRAWING ERRORS AND OMISSIONS TO BE REPORTED TO THE CONTRACT ADMINISTRATOR OF THE CONTRACT OF THE CONTRACT OF THE CONTRACT ADMINISTRATOR OF THE CONTRACT OF THE CONTRA









## Eveleah Desians

rupert@eveleghdesigns.co.uk jocelyn@eveleghdesigns.co.uk tel 07722 830254

| project<br>150 FLEET ROAD<br>London NW3  |                  |             | 18/06          |
|------------------------------------------|------------------|-------------|----------------|
| drawing PROPOSED 1st, 2nd and ROOF PLANS |                  |             | GA 02          |
| scale<br>1:100@A3                        | date<br>07.05.18 | drawn<br>RE | checked<br>JLE |
|                                          |                  |             |                |

**PLANNING**