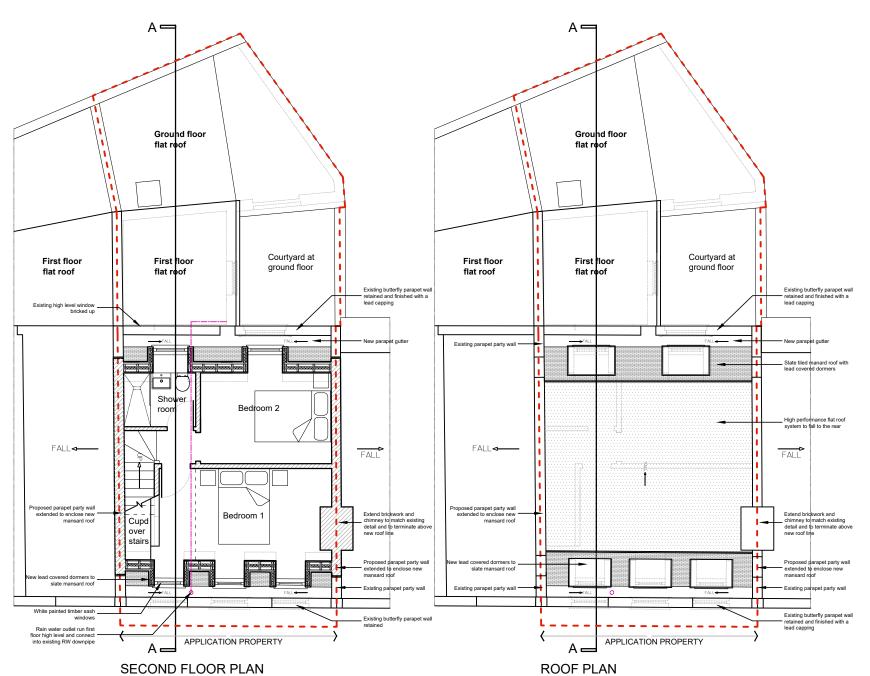

## NOTE

THIS DRAWING IS TO BE READ IN CONJUNCTION WITH ALL OTHER RELEVANT DRAWINGS AND SPECIFICATIONS

THIS DRAWING HAS BEEN PREPARED FOR IDENTIFICATION PURPOSES ONLY, VERIFICATION OF DRAWN INFORMATION TO BE CARRIED OUT BY CONTRACTOR PRIOR TO OTHER USE. ALL DIMENSIONS TO BE CHECKED SITE. AND SUCH DIMENSIONS TO BE THE CONTRACTORS RESPONSIBILITY DRAWING ERRORS AND OMISSIONS TO BE REPORTED TO THE CONTRACT ADMINISTRATOR OF THE CONTRACT OF THE CONTRACT OF THE CONTRACT ADMINISTRATOR OF THE CONTRACT OF THE CONTRA









## Eveleah Desians

rupert@eveleghdesigns.co.uk jocelyn@eveleghdesigns.co.uk tel 07722 830254

| project<br>150 FLEET ROAD<br>London NW3  |                  |             | 18/06          |
|------------------------------------------|------------------|-------------|----------------|
| drawing PROPOSED 1st, 2nd and ROOF PLANS |                  |             | GA 02          |
| scale<br>1:100@A3                        | date<br>07.05.18 | drawn<br>RE | checked<br>JLE |
|                                          |                  |             |                |

**PLANNING**