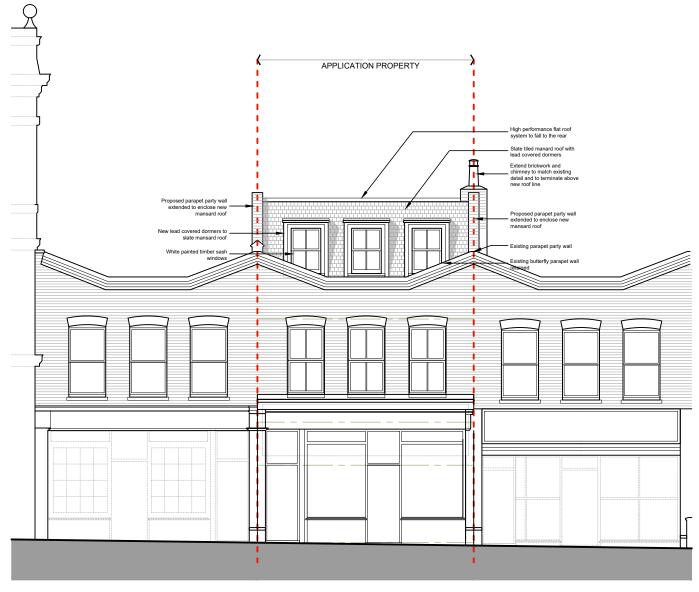

FRONT ELEVATION SEC

CALE

SECTION A-A

REVISION DATE

## Evelegh Designs

rupert@eveleghdesigns.co.uk jocelyn@eveleghdesigns.co.uk tel 07722 830254

| project                   |          |       | no      |
|---------------------------|----------|-------|---------|
| 150 FLEET ROAD            |          |       | 18/06   |
| London NW                 | 3        |       |         |
| drawing                   |          |       | no      |
| PROPOSED FRONT            |          |       | GA 03   |
| ELEVATION AND SECTION A-A |          |       |         |
| scale                     | date     | drawn | checked |
| 1:100@A3                  | 07.05.18 | RE    | JLE     |