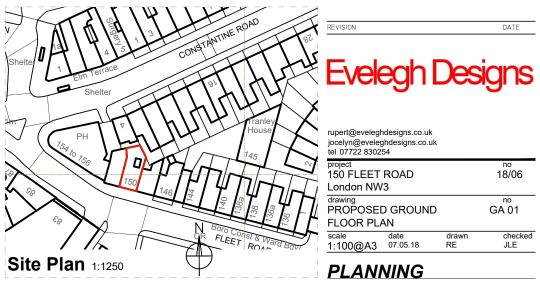

|                                                     | U                |             | U              |
|-----------------------------------------------------|------------------|-------------|----------------|
| rupert@evelegh<br>jocelyn@eveleg<br>tel 07722 83025 | hdesigns.co.uk   |             |                |
| <sup>project</sup><br>150 FLEET ROAD<br>London NW3  |                  |             | no<br>18/06    |
| drawing<br>PROPOSED GROUND<br>FLOOR PLAN            |                  |             | GA 01          |
| scale<br>1:100@A3                                   | date<br>07.05.18 | drawn<br>RE | checked<br>JLE |
|                                                     |                  |             |                |