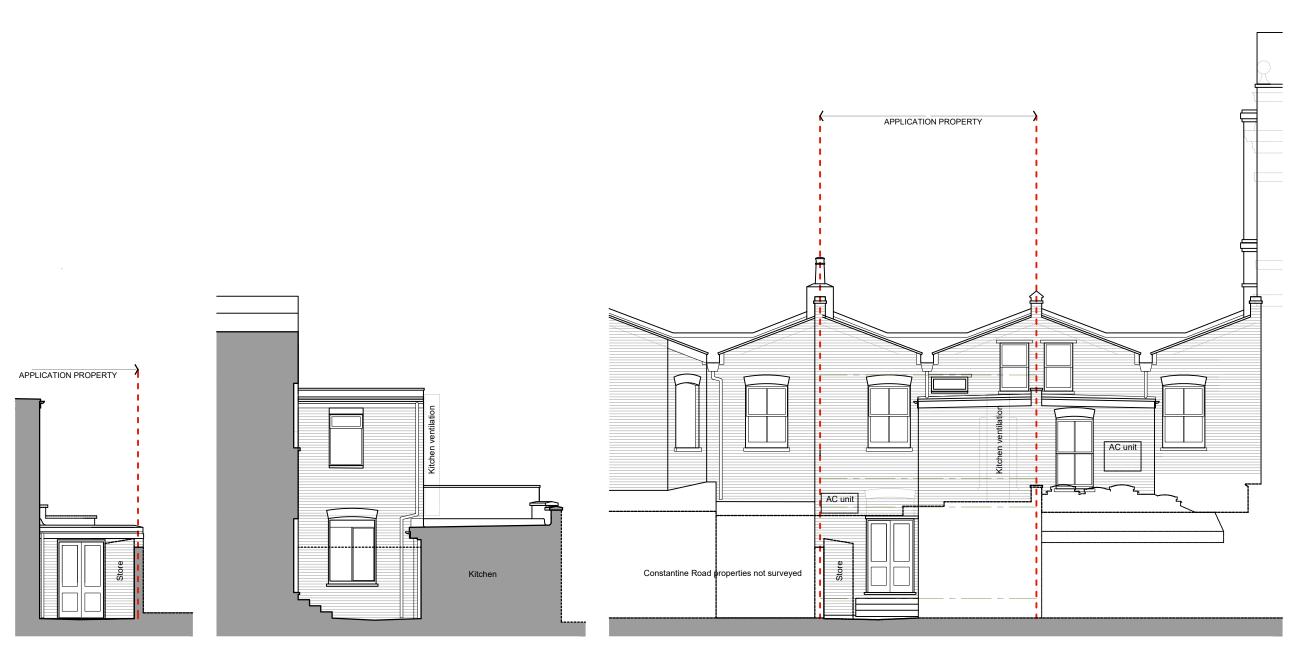

KITCHEN ELEVATION

SIDE ELEVATION

REAR ELEVATION



## NOTE

THIS DRAWING IS TO BE READ IN CONJUNCTION WITH ALL OTHER RELEVANT DRAWINGS AND SPECIFICATIONS

THIS DRAWING HAS BEEN PREPARED FOR IDENTIFICATION PURPOSES ONLY, VERIFICATION OF DRAWN INFORMATION TO BE CARRIED OUT BY CONTRACTOR PRIOR TO OTHER USE. ALL DIMENSIONS TO BE CHECKED DO SITE, AND SUCH DIMENSIONS TO BE THE CONTRACTORS RESPONSIBILITY. DRAWING ERRORS AND OMISSIONS TO BE REPORTED TO THE CONTRACT ADMINISTOR.

REVISION DATE



| rupert@eveleghdesigns.co.uk<br>jocelyn@eveleghdesigns.co.uk<br>tel 07722 830254 |       |         |
|---------------------------------------------------------------------------------|-------|---------|
| project                                                                         |       | no