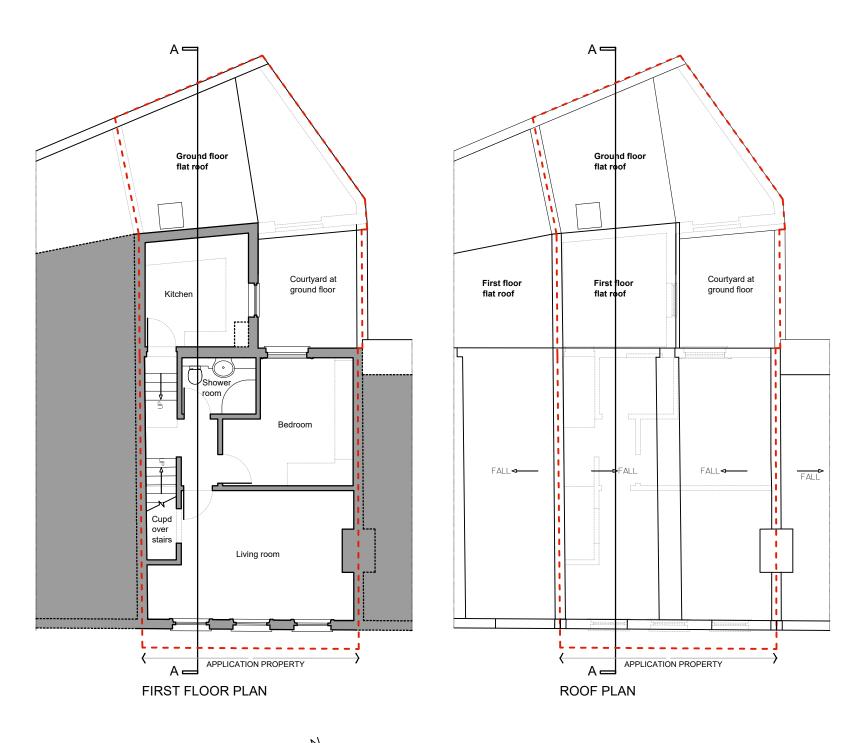

## Evelegn Design

rupert@eveleghdesigns.co.uk jocelyn@eveleghdesigns.co.uk tel 07722 830254

| tel 07722 830254                        |                  |             |                |
|-----------------------------------------|------------------|-------------|----------------|
| project<br>150 FLEET ROAD<br>London NW3 |                  |             | 18/06          |
| drawing EXISTING 1st and ROOF PLANS     |                  |             | sv 02          |
| scale<br>1:100@A3                       | date<br>07.05.18 | drawn<br>RE | checked<br>JLE |
|                                         |                  |             |                |