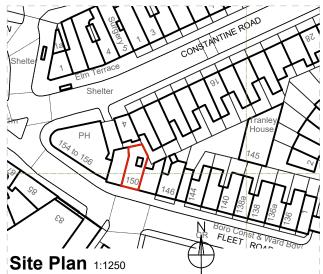

## NOTE

THIS DRAWING IS TO BE READ IN CONJUNCTION WITH ALL OT

THIS DRAWING HAS BEEN PREPARED FOR IDENTIFICATION PURPOSES ONLY. VERIFICATION OF DRAWN INFORMATION TO BE CARRIED OUT BY CONTRACTOR PRIOR TO OTHER USE. ALL DIMENSIONS TO BE CHECKED C SITE, AND SUCH DIMENSIONS TO BE THE CONTRACTORS RESPONSIBILITY DRAWING ERRORS AND OMISSIONS TO BE REPORTED TO THE CONTRACT



## Evelegn Design

rupert@eveleghdesigns.co.uk jocelyn@eveleghdesigns.co.uk tel 07722 830254

| tel 07722 830254                        |                  |             |                |
|-----------------------------------------|------------------|-------------|----------------|
| project<br>150 FLEET ROAD<br>London NW3 |                  |             | 18/06          |
| drawing EXISTING 1st and ROOF PLANS     |                  |             | sv 02          |
| scale<br>1:100@A3                       | date<br>07.05.18 | drawn<br>RE | checked<br>JLE |
|                                         |                  |             |                |

**PLANNING**