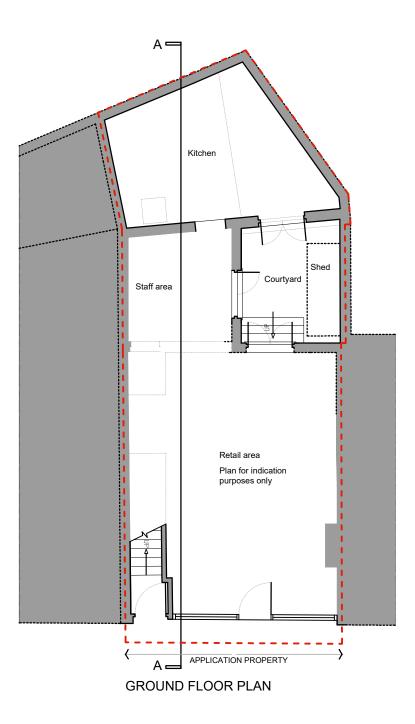

| rupert@evelegh<br>jocelyn@evelegt<br>tel 07722 8302 | hdesigns.co.uk   |             |                |
|-----------------------------------------------------|------------------|-------------|----------------|
| <sup>project</sup><br>150 FLEET ROAD<br>London NW3  |                  |             | no<br>18/06    |
| drawing<br>EXISTING (<br>FLOOR PL/                  |                  |             | sV 01          |
| scale<br>1:100@A3                                   | date<br>07.05.18 | drawn<br>RE | checked<br>JLE |
| PLAN                                                | NING             |             |                |