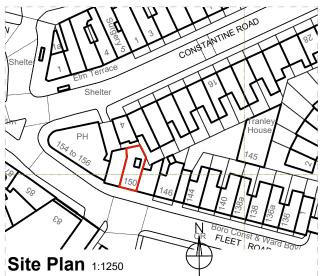

| rupert@evelegh<br>jocelyn@evelegt<br>tel 07722 8302 | hdesigns.co.uk   |             |                |
|-----------------------------------------------------|------------------|-------------|----------------|
| <sup>project</sup><br>150 FLEET ROAD<br>London NW3  |                  |             | no<br>18/06    |
| drawing<br>EXISTING (<br>FLOOR PL/                  |                  |             | sV 01          |
| scale<br>1:100@A3                                   | date<br>07.05.18 | drawn<br>RE | checked<br>JLE |
| PLAN                                                | NING             |             |                |