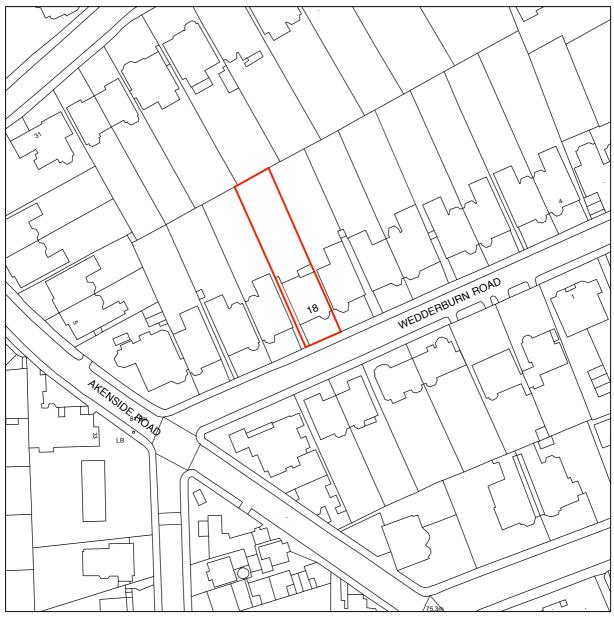

## © gpad ltd.

| PROJECT 18 WEDDERBURN ROAD, LONDON NW3 5QG |         |             |        |    | DRAWING TITLE  EXISTING SITE PLAN |                                                      |                                |
|--------------------------------------------|---------|-------------|--------|----|-----------------------------------|------------------------------------------------------|--------------------------------|
| CLIENT ADAM ANDREWS                        |         |             |        |    |                                   | <b>o</b> pad                                         | architecture & interior design |
| SCALE 1:125                                | 50@A4   | DATE JUL 18 | DWG BY | SF | REV.                              | T: 020 <i>7</i> 549 2133<br>F: 020 <i>7</i> 549 2144 | Unit 1<br>9a Dallington Street |
| CHCKD.                                     | DWG NO. | 476-F       | PA.01  |    |                                   | E: info@gpadltd.com<br>W: www.gpadltd.com            | Clerkenwell<br>London EC1V OBQ |