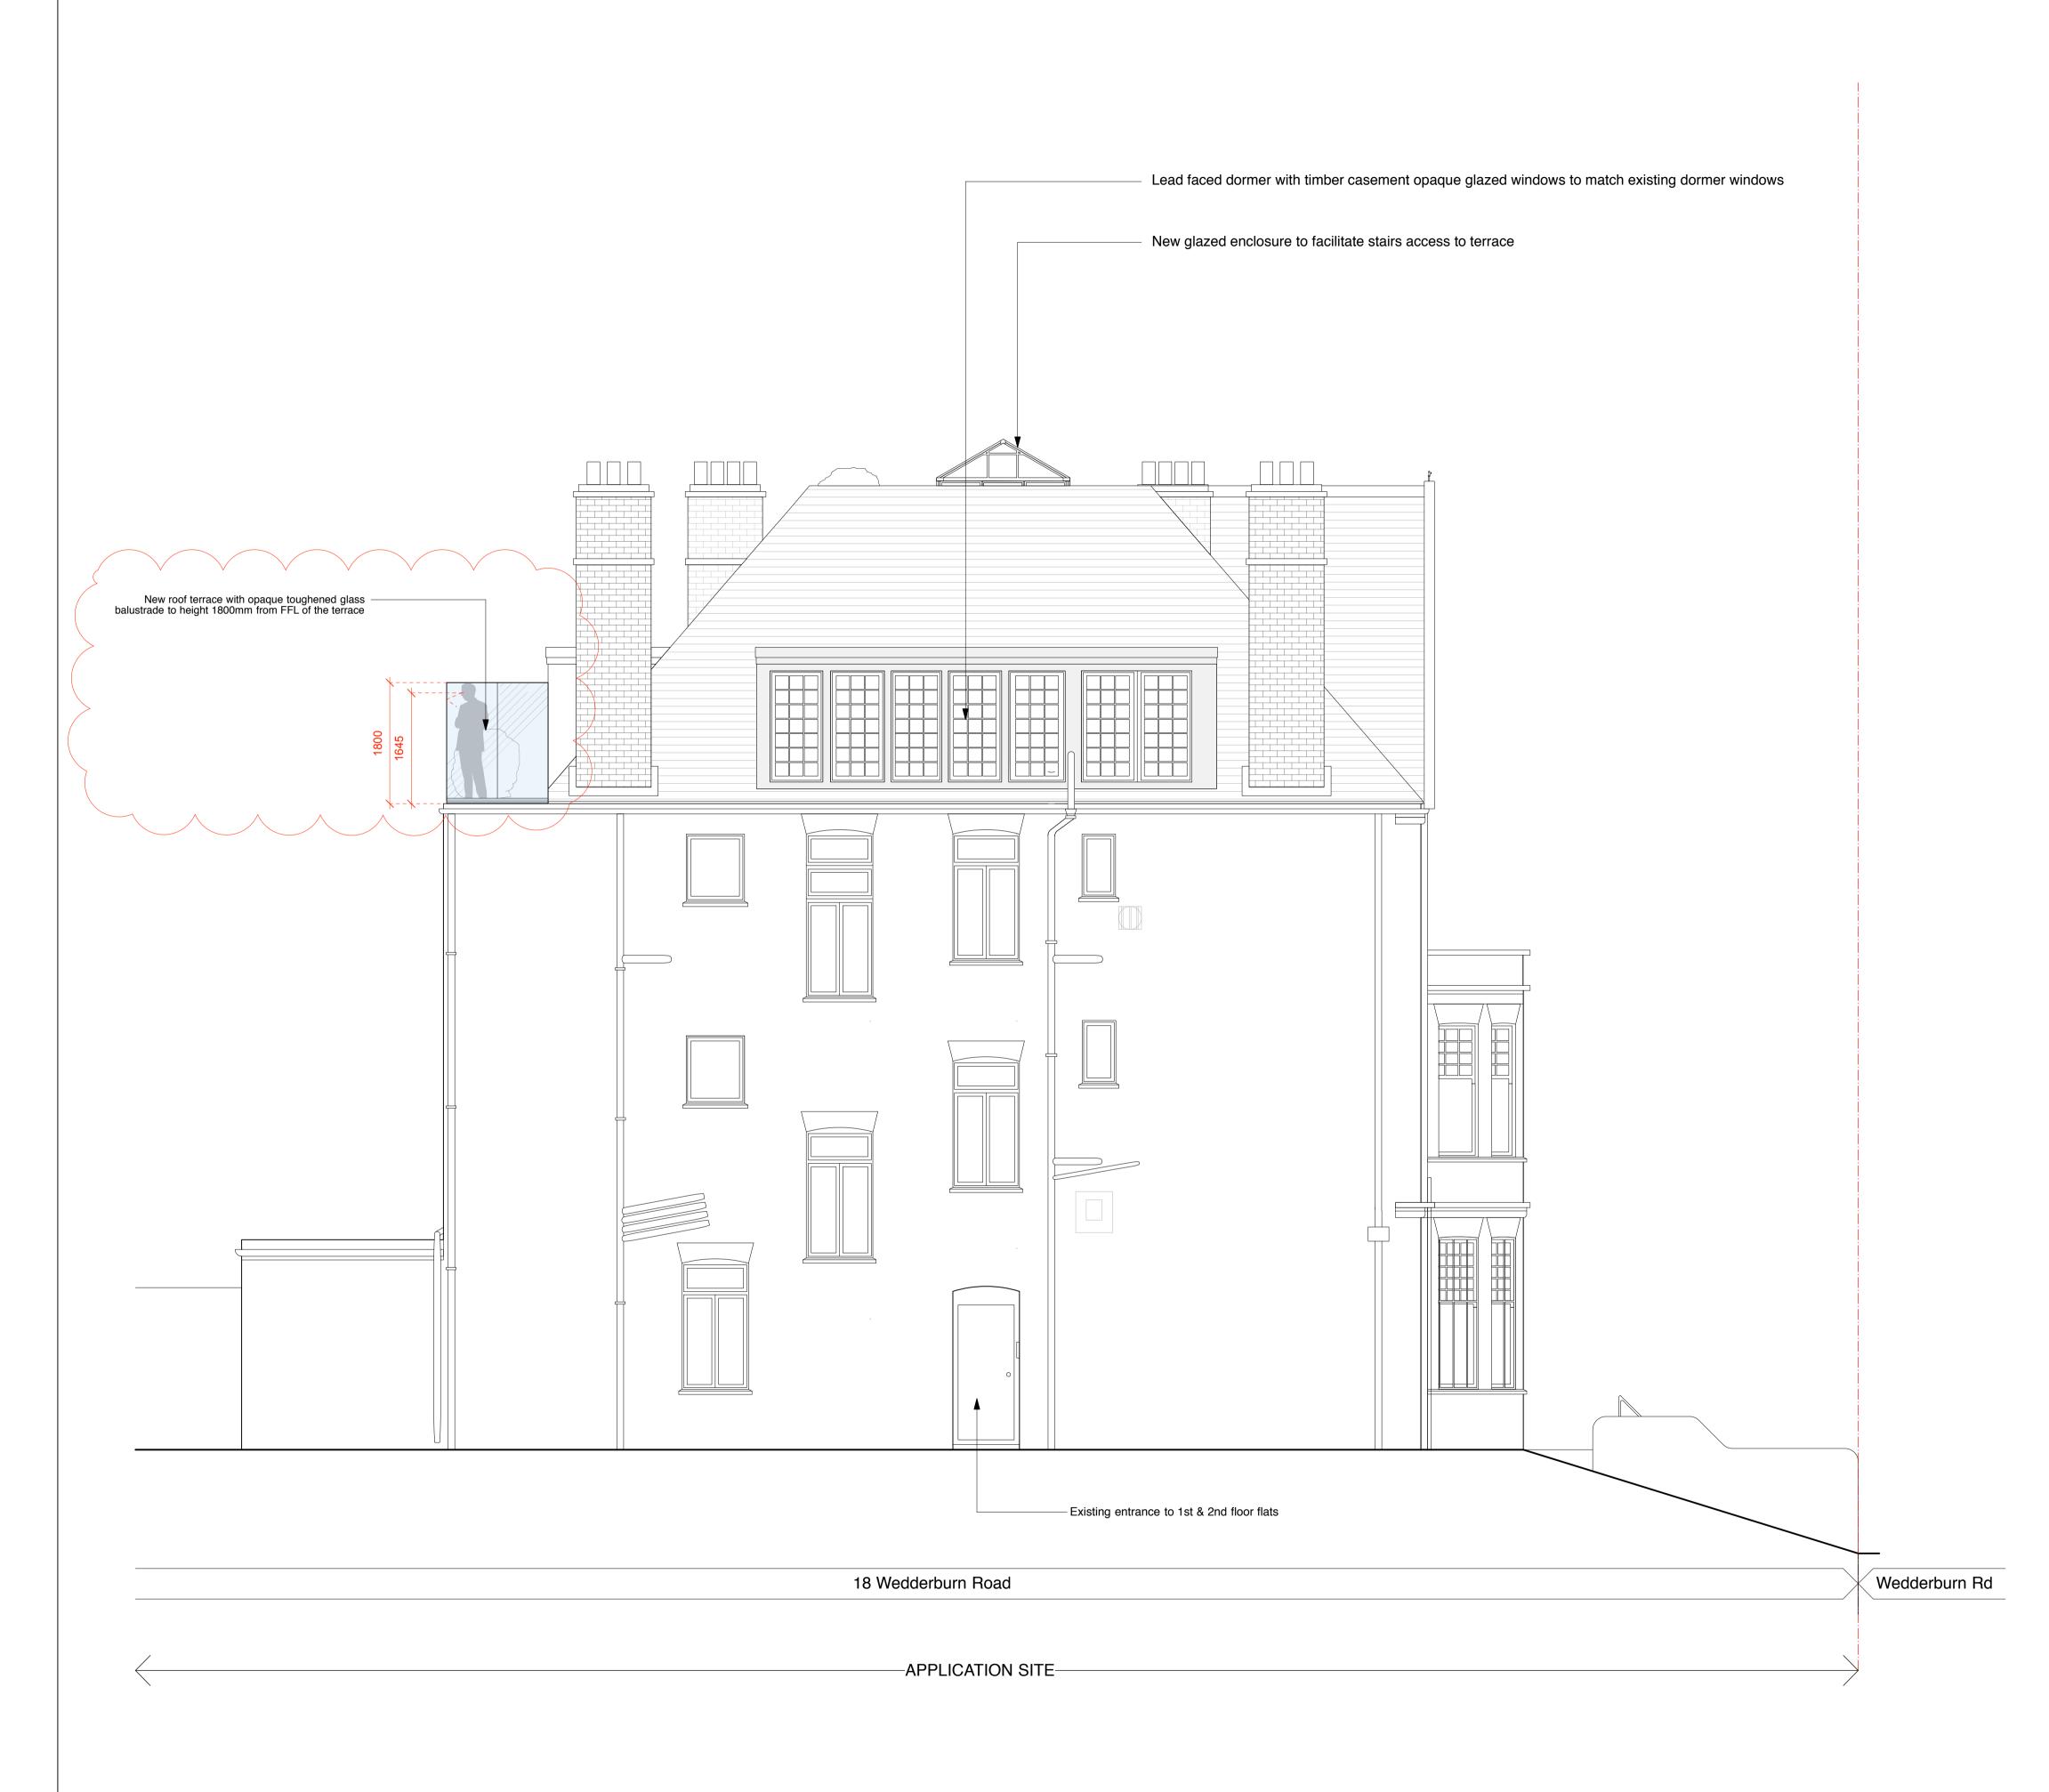

EAST ELEVATION PROPOSED

0 | 1m | 2m | 3m | 4m | 5

| В   | 24.07.18 | Revised 1.8m high obscured glass balustrade |
|-----|----------|---------------------------------------------|
| Α   | 27.05.15 | Length of proposed roof terrace reduced     |
| ev. | date     | notes                                       |

architecture & interior design

ADAM ANDREWS

PROJECT

18 WEDDERBURN ROAD, LONDON NW3 5QG

TITLE

PROPOSED EAST ELEVATION

| <sup>DWG NO</sup> 476-I | 476-PA.20       |              |  |
|-------------------------|-----------------|--------------|--|
| DRAWN BY MWJ            | SCALE<br>1:50   | @ <b>A</b> 1 |  |
| CHECKED BY              | DATE<br>March 2 | March 2015   |  |
| T 000 75 10 0100        |                 | 11 1         |  |