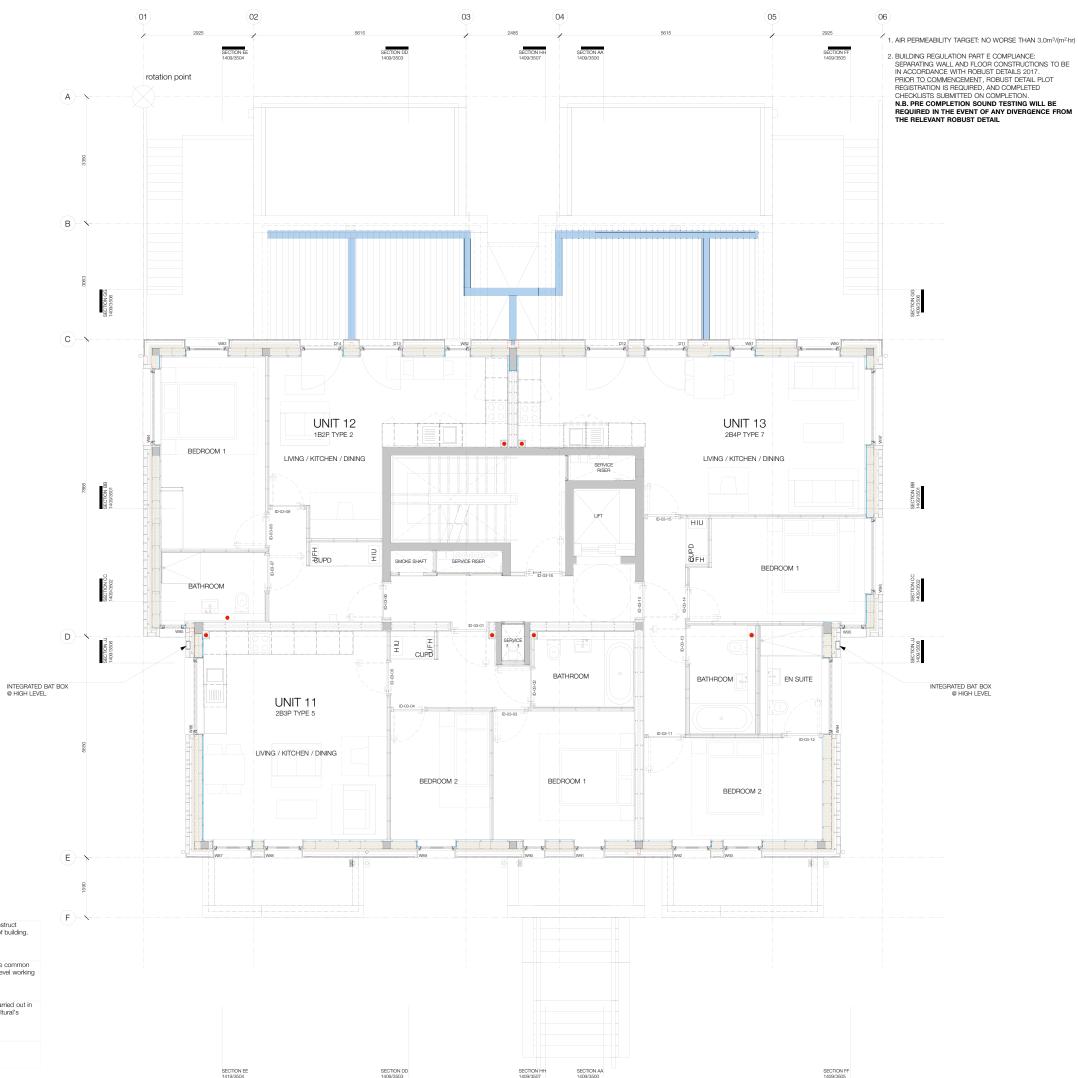

y of trees may obstruct<br>scaffolding to perimeter of building.                               |
| Existing glass is not safety glass<br>therefore will shatter into sharp<br>shards.                                                                 |                                                                                              | External level changes are common<br>around the site - ensure level working<br>platforms are achieved. |
| Removal of electrical switch gear -<br>ensure this is carried out in<br>accordance with the service<br>providers instructions.                     |                                                                                              | Removal of trees to be carried out in<br>accordance with arboricultural's<br>method statements.        |



| т   | 27.03.18 | GL       | ISSUE FOR CONSTRUCTION |
|-----|----------|----------|------------------------|
| т   | 17.03.17 | GL       | ISSUE FOR TENDER       |
| rev | date     | initials | description            |

drawing: THIRD FLOOR PLAN

project:

## 5-7 LANCASTER GROVE

drawing no: status 1409/2003 C

status: CONSTRUCTION

scale @ A1:

FEB 2017 1:50