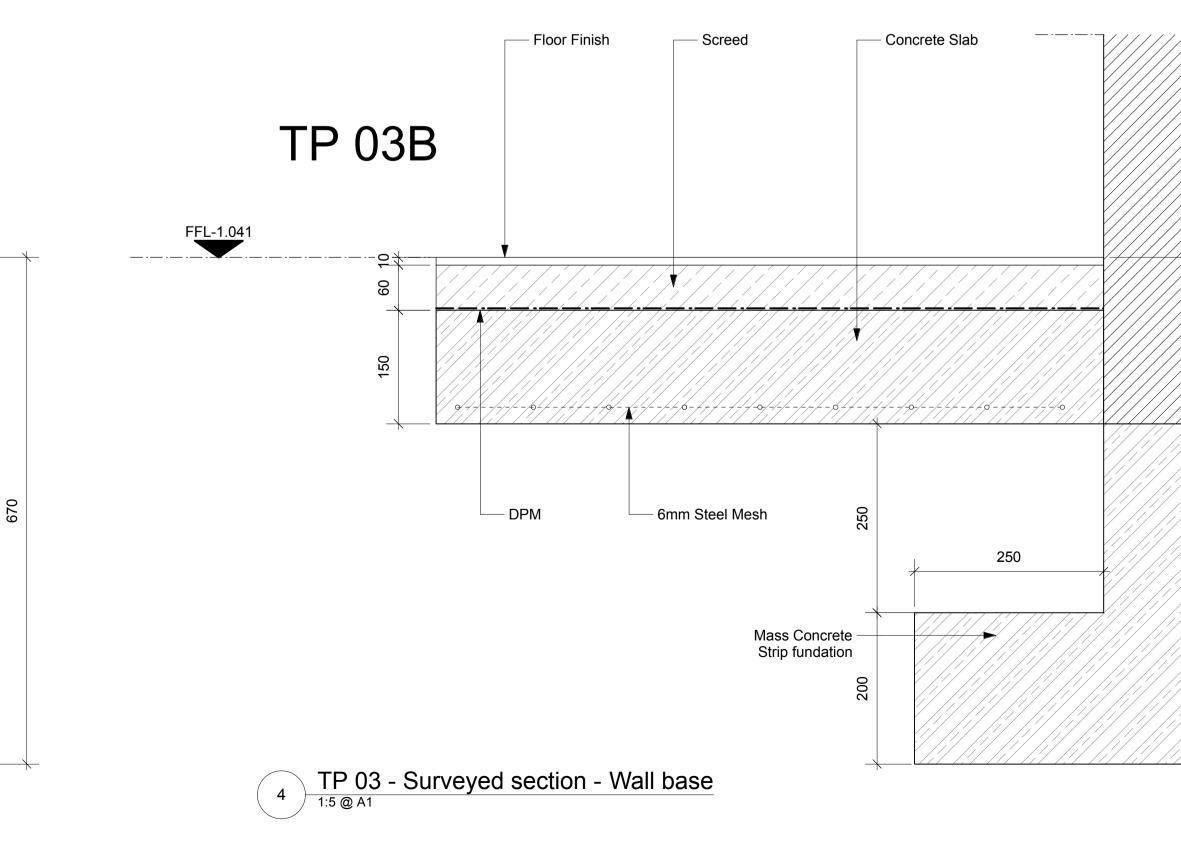

## PROJECT CHALK FARM ROAD

ADDRESS

PROJECT NUMBER

DATE 22.06.2018

Trial Pit Survey

SCALE@A1 1:5 STATUS Skecth DRAWING NO. 1028.SK.001

REV.