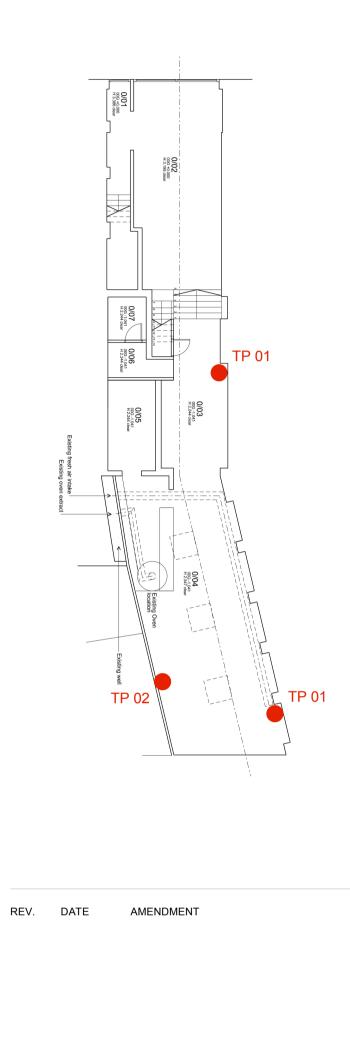

## PROJECT CHALK FARM ROAD

ADDRESS

PROJECT NUMBER

DATE 22.06.2018

Trial Pit Survey

SCALE@A1 1:5 STATUS Skecth DRAWING NO. 1028.SK.001

REV.