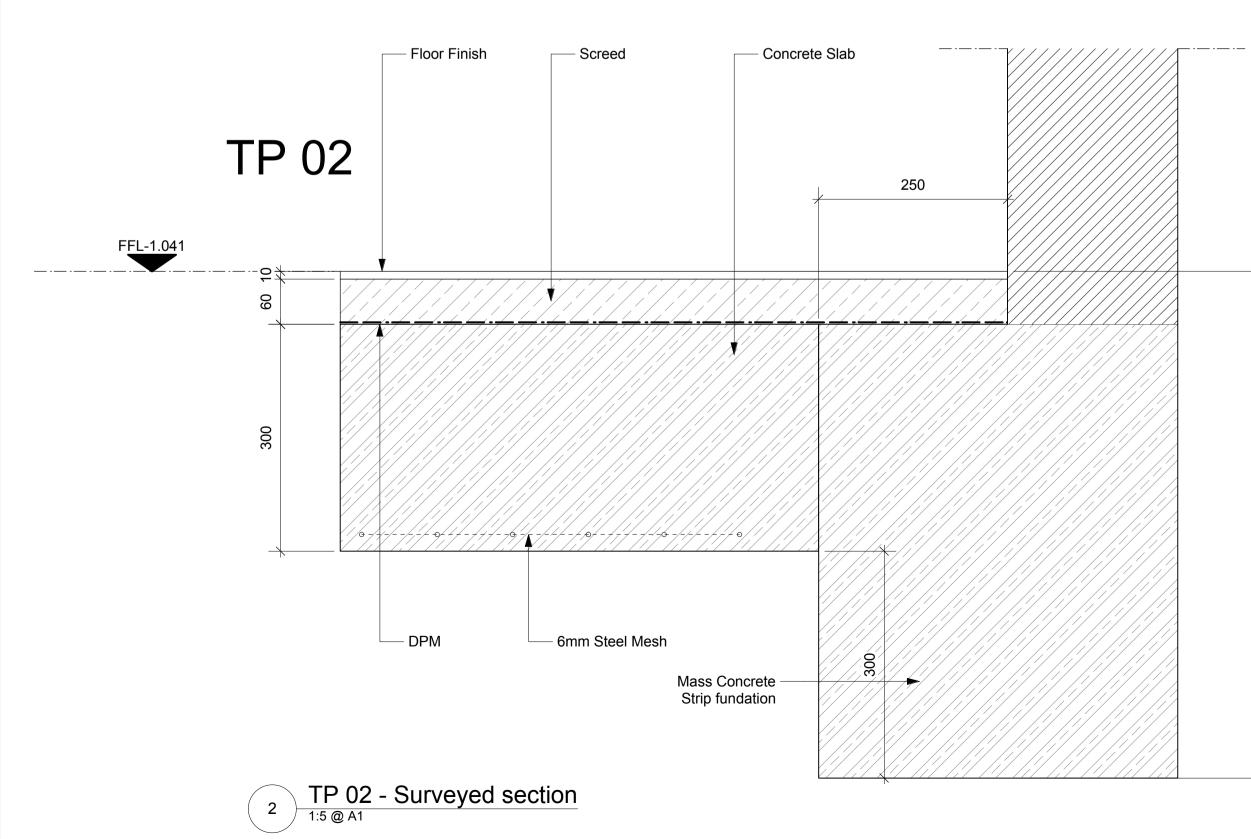

## PROJECT CHALK FARM ROAD

ADDRESS

PROJECT NUMBER

DATE 22.06.2018

Trial Pit Survey

SCALE@A1 1:5 STATUS Skecth DRAWING NO. 1028.SK.001

REV.