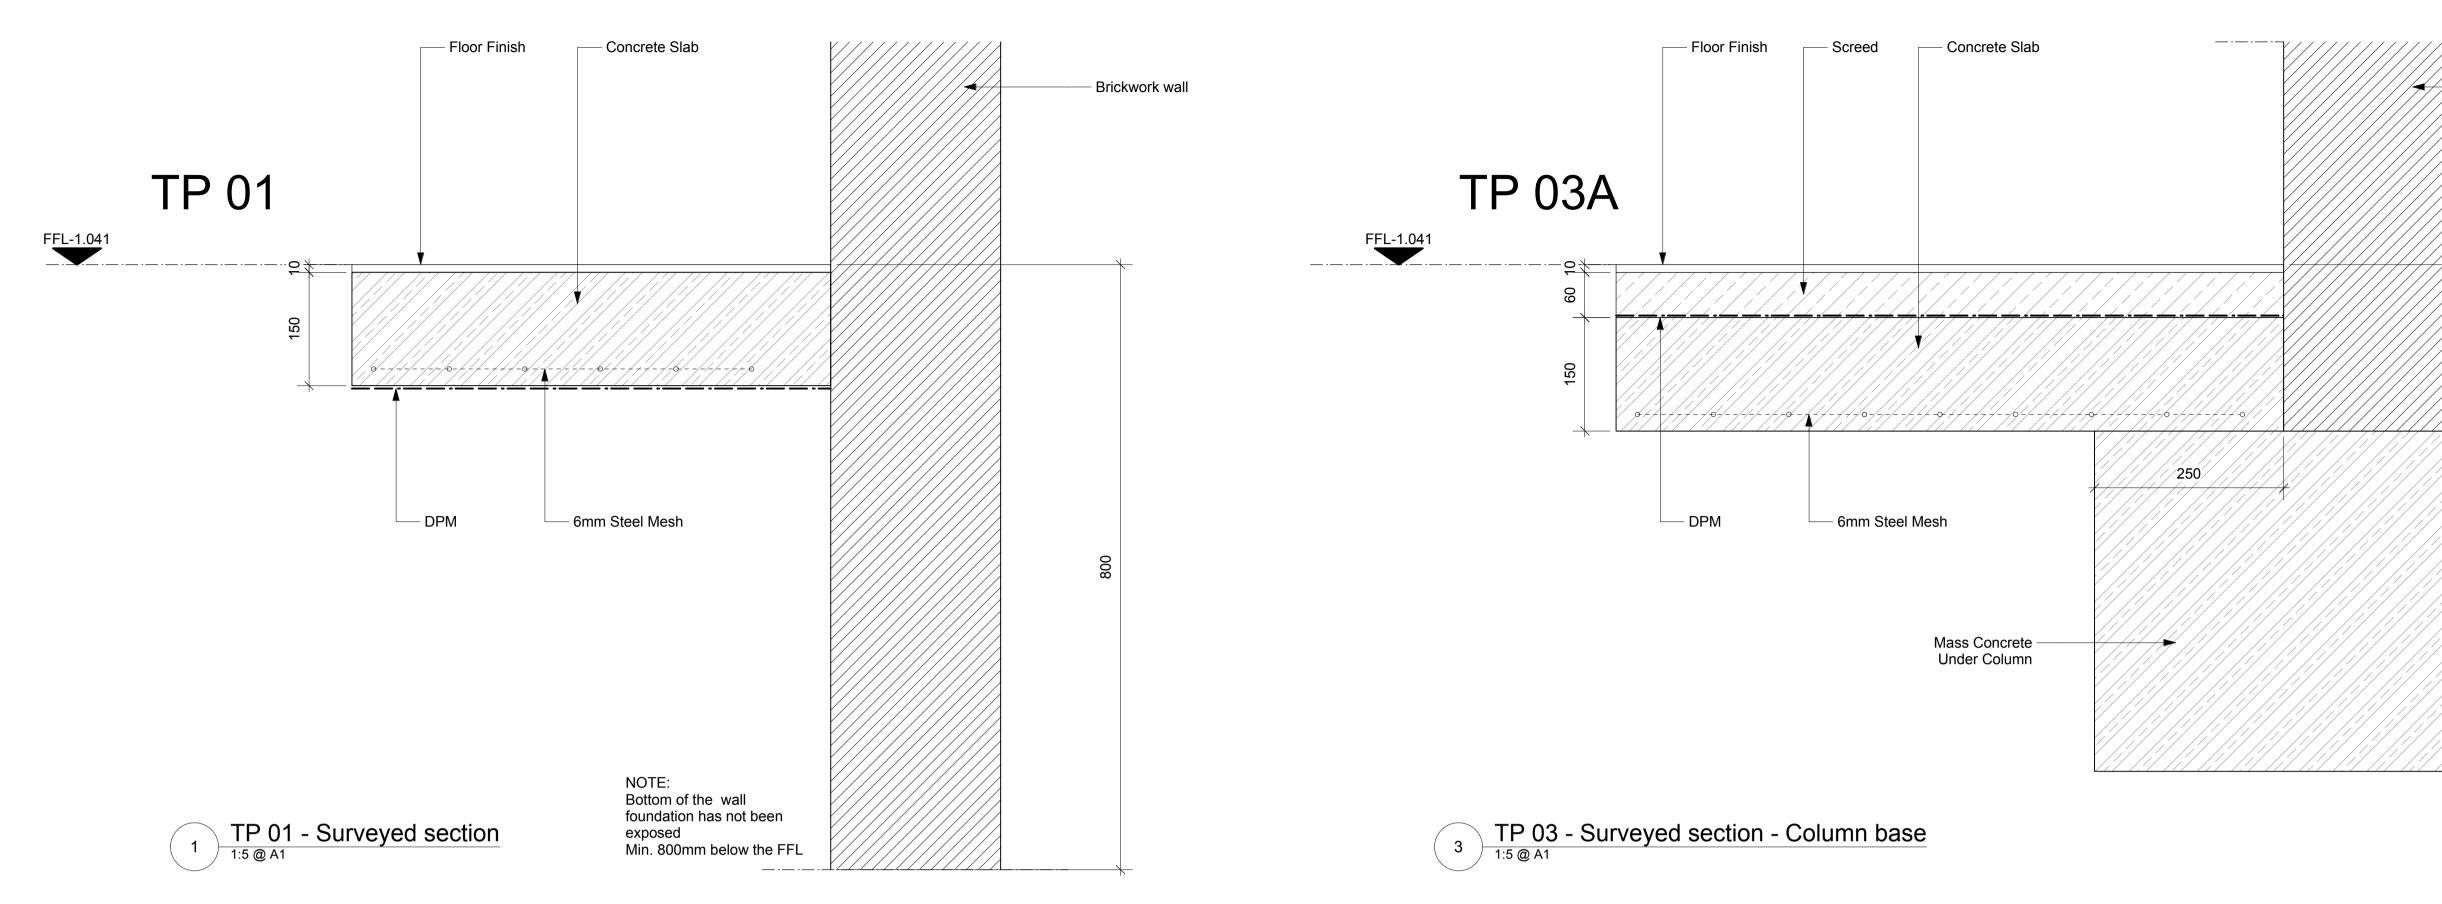

## PROJECT CHALK FARM ROAD

ADDRESS

PROJECT NUMBER

DATE 22.06.2018

Trial Pit Survey

SCALE@A1 1:5 STATUS Skecth DRAWING NO. 1028.SK.001

REV.