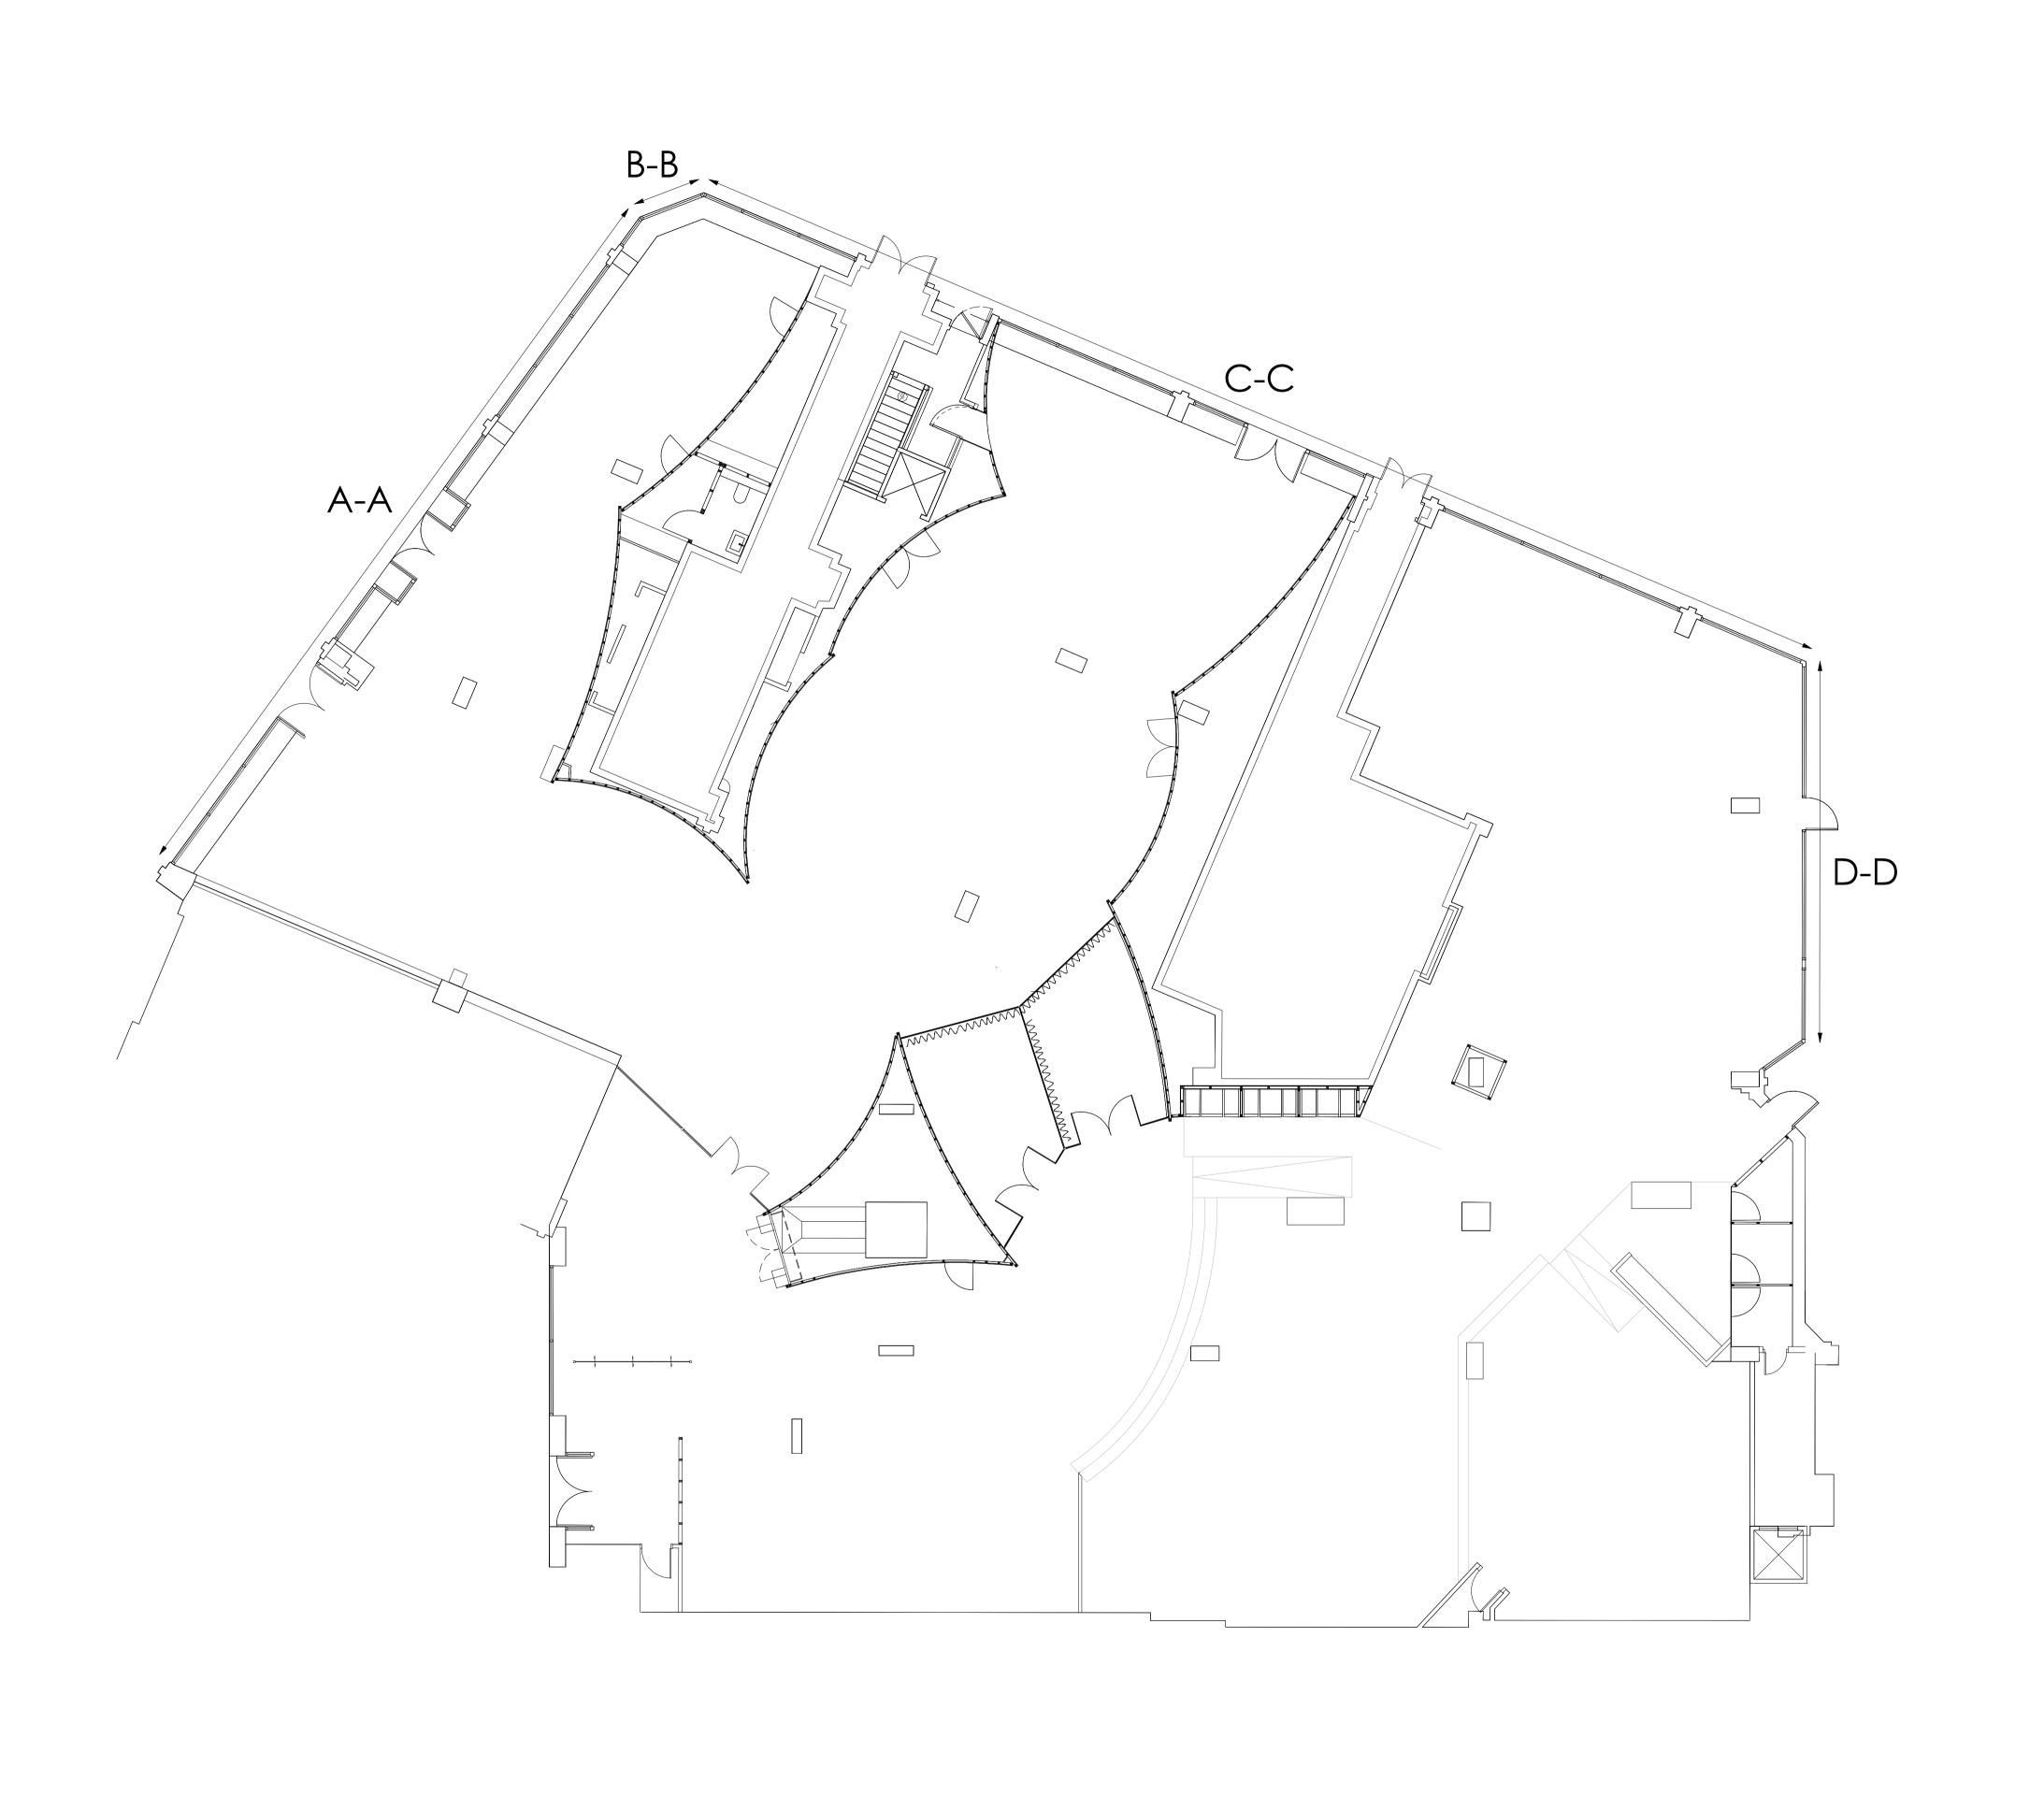

## MADE<sub>®</sub>COM

Facility Address

100 CHARING CROSS ROAD LONDON WC2H 0JG

GROUND FLOOR EXISTING LAYOUT

| Drawn By A.W | For MWA Project and Facilities Managem |           |
|--------------|----------------------------------------|-----------|
| Checked By   | Date                                   | Scale     |
| A.W          | 03.07.18                               | 1:100 @A1 |
| Date Checked | Drawing No                             |           |
| 03.07.18     | EGF(MCH)GA-01A                         |           |