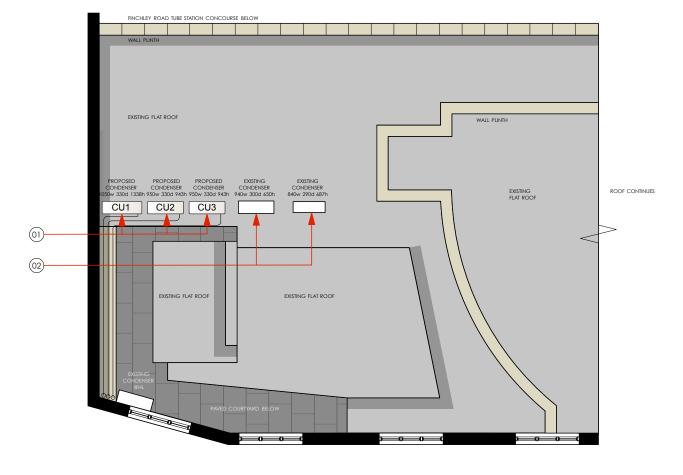

(01) 03no. PROPOSED CONDENSING UNITS 03no. new external condensing units located as shown (CU1/CU2/CU3)

(02) 02no. EXISTING CONDENSING UNITS 02no. existing condensing units retained in current location.

## Proposed HVAC roof plan

scale 1:100

| ★ DRET ★                                               | 0 1M<br>SCALE 1:100  | 2M 3M    | 4M    | 5M | 10<br>METRES | IM JORIEL | All di<br>Structu<br>All e |
|--------------------------------------------------------|----------------------|----------|-------|----|--------------|-----------|----------------------------|
| PROJECT FINCHLEY ROAD 219 FINCHLEY ROAD LONDON NW3 6LP | proposed roof layout |          |       |    | REVISIONS    | •         | 2b/4<br>tel. (             |
| DRAWING No. TD18-PM93-\$1.4                            | REVISION<br>•        | 11.07.18 | 1:100 |    |              |           |                            |