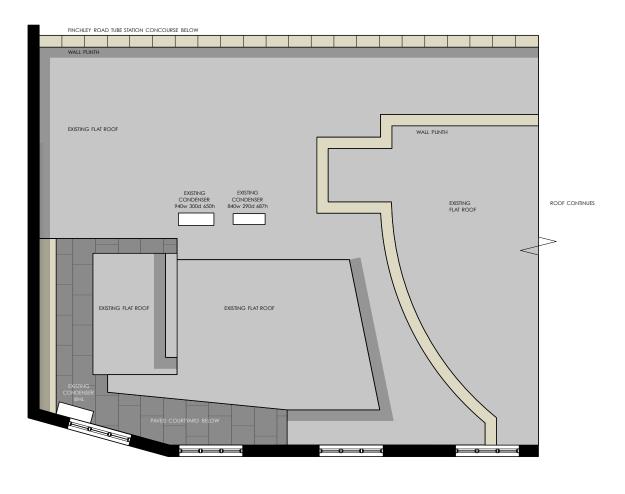

## existing HVAC roof plan scale 1:100

| ★ DET ★                                        | 0 1M 2M 3M 4M<br>SCALE 1:100              | 5M 10M 59   | All dimensions to be confirmed on site by Contractor. Structural works to be confirmed by Structural Engineer. All elements to comply with statutory requirements.   |
|------------------------------------------------|-------------------------------------------|-------------|----------------------------------------------------------------------------------------------------------------------------------------------------------------------|
| FINCHLEY ROAD 219 FINCHLEY ROAD LONDON NW3 6LP | existing roof layout                      | . REVISIONS | Copyright Tanner Design Limited<br>2b/4b Gosport Street Lymington Hampshire S041 9BE<br>tel. 01590 689609 email. studio@tannerdesign.co.uk<br>www.tannerdesign.co.uk |
| TD18-PM93-\$1.3                                | REVISION DATE SCALE @ A3 . 20.06.18 1:100 |             | Tannerdesign                                                                                                                                                         |