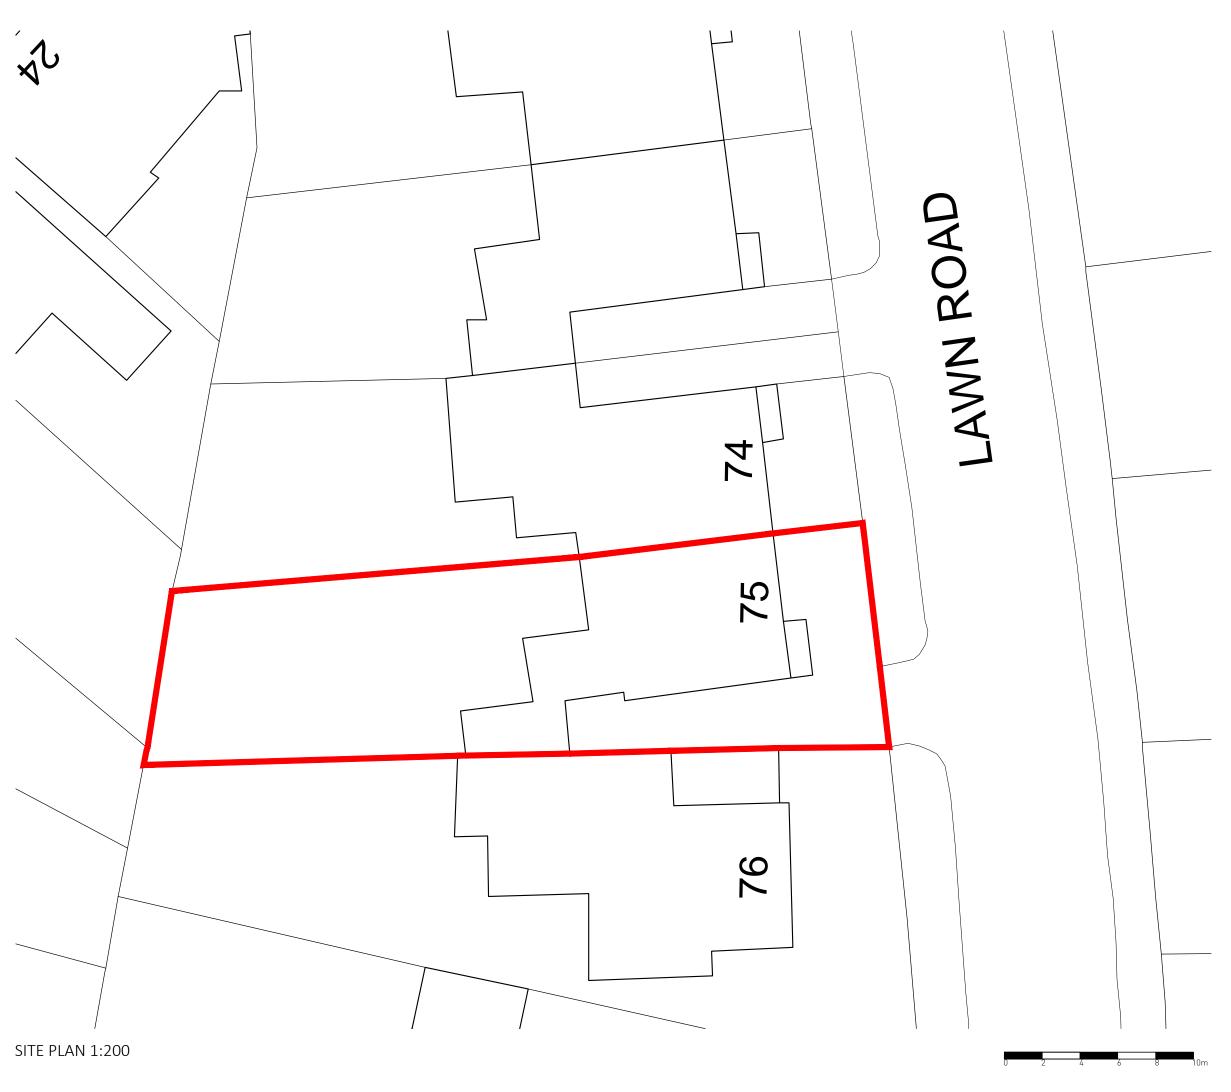

167-169 KENSINGTON HIGH STREET LONDON, W8 6SH

T + 44 (0) 207 229 1558 MAIL@NASHBAKER.CO.UK WWW.NASHBAKER.CO.UK

PROJECT 75, LAWN ROAD LONDON NW3 2XB DRAWING TITLE LOCATION AND SITE PLANS AS EXISTING DRAWING NUMBER 4\_050 JOB NUMBER 1722 DRAWN PAPER SIZE 1:200/1:1250 SCALE АЗ REVISION 15/08/2017