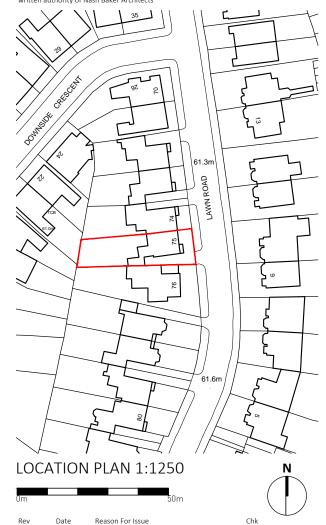

167-169 KENSINGTON HIGH STREET LONDON, W8 6SH

T + 44 (0) 207 229 1558 MAIL@NASHBAKER.CO.UK WWW.NASHBAKER.CO.UK

PROJECT 75, LAWN ROAD LONDON NW3 2XB DRAWING TITLE LOCATION AND SITE PLANS AS EXISTING DRAWING NUMBER 4\_050 JOB NUMBER 1722 DRAWN PAPER SIZE 1:200/1:1250 SCALE АЗ REVISION 15/08/2017