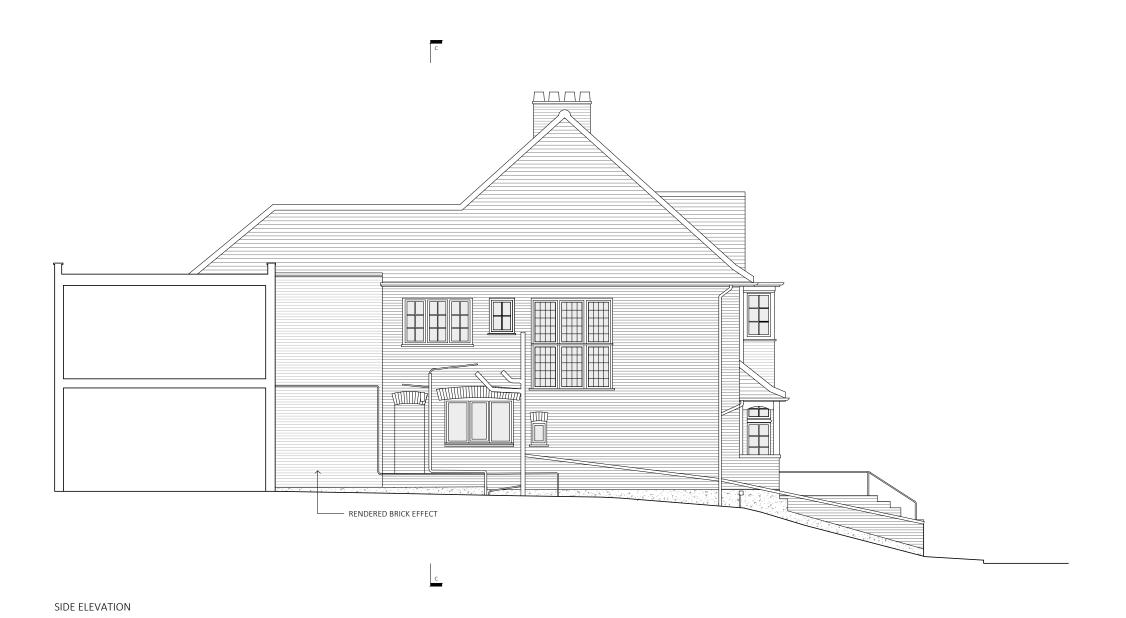

 Job No.
 Dwg No.
 Rev.

 1722
 4\_112
 A

A 10.04.2018 DEMOLITION EXTENT REVISED SA
Rev Date Reason For Issue Chk

| NA<br>BAk     | ΈR         | 167-169 KENSINGTO<br>LONDON, W8 6SH<br>T + 44 (0) 207 229 1'<br>MAIL@NASHBAKER.<br>WWW.NASHBAKER. | 558<br>CO.UK |
|---------------|------------|---------------------------------------------------------------------------------------------------|--------------|
| PROJECT       |            | WN ROAD<br>ON NW3 2XB                                                                             |              |
| DRAWING TITLE | JIDLL      | LEVATION<br>STING                                                                                 |              |
| JOB NUMBER    | 1722_2     | DRAWING NUMBER                                                                                    | 4_112        |
| DRAWN         | FA         | CHECKED                                                                                           | SA           |
| SCALE         | 1:50/1:100 | PAPER SIZE                                                                                        | A1/A3        |
| DATE          | 20/07/201  | revision<br>.7                                                                                    | A            |

Job No. Dwg No. 4\_112 1722

A 10.04.2018 DEMOLITION EXTENT REVISED SA
Rev Date Reason For Issue Chk

| NASH<br>BAKER                         |            | 167-169 KENSINGTON HIGH STREET<br>LONDON, W8 6SH<br>T + 44 (0) 207 229 1558<br>MAIL@WASHBAKER.CO.UK |       |
|---------------------------------------|------------|-----------------------------------------------------------------------------------------------------|-------|
| PROJECT                               |            | WWW.NASHBAKER.                                                                                      | LO.UK |
|                                       |            | ON NW3 2XB                                                                                          |       |
| DRAWING TITLE SECTION B-B AS EXISTING |            |                                                                                                     |       |
| JOB NUMBER                            | 1722       | DRAWING NUMBER                                                                                      | 4_112 |
| DRAWN                                 | FA         | CHECKED                                                                                             | SA    |
| SCALE                                 | 1:50/1:100 | PAPER SIZE                                                                                          | A1/A3 |
| DATE                                  | 20/07/201  | REVISION<br>L7                                                                                      | А     |