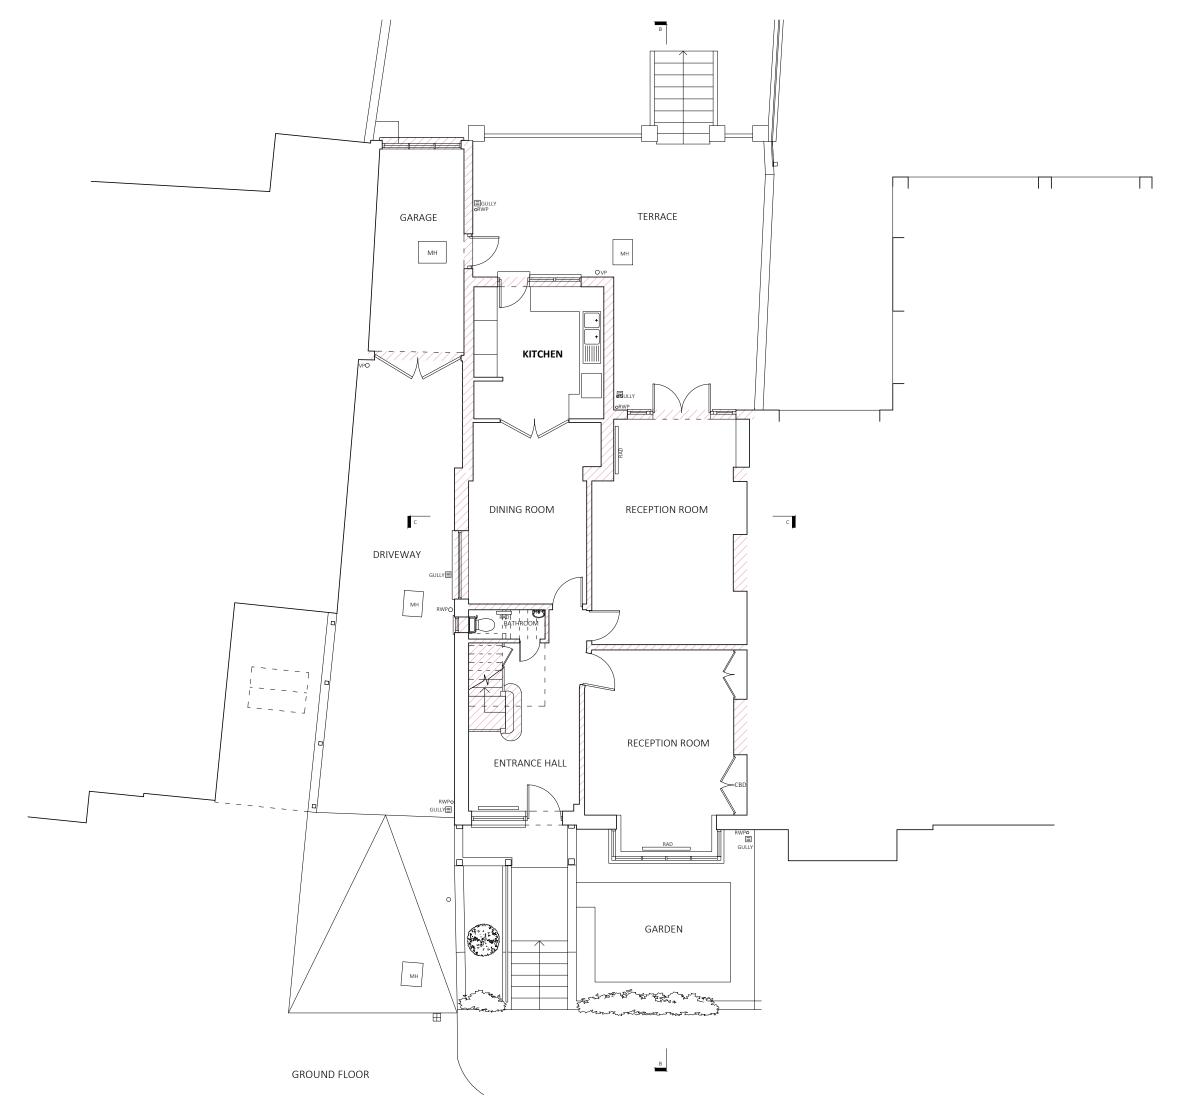

| NA<br>BAK     | ŒR         | 167-169 KENSINGTO<br>LONDON, W8 6SH<br>T + 44 (0) 207 229 1'<br>MAIL@NASHBAKER.<br>WWW.NASHBAKER. | 558<br>CO.UK |
|---------------|------------|---------------------------------------------------------------------------------------------------|--------------|
| PROJECT       |            | WN ROAD<br>ON NW3 2XB                                                                             |              |
| DRAWING TITLE | LOITI      | PLAN<br>ISTING                                                                                    |              |
| JOB NUMBER    | 1722       | DRAWING NUMBER                                                                                    | 4_103        |
| DRAWN         | FA         | CHECKED                                                                                           | SA           |
| SCALE         | 1:50/1:100 | PAPER SIZE                                                                                        | A1/A3        |
| DATE          | 20/07/201  | REVISION<br>7                                                                                     | B            |