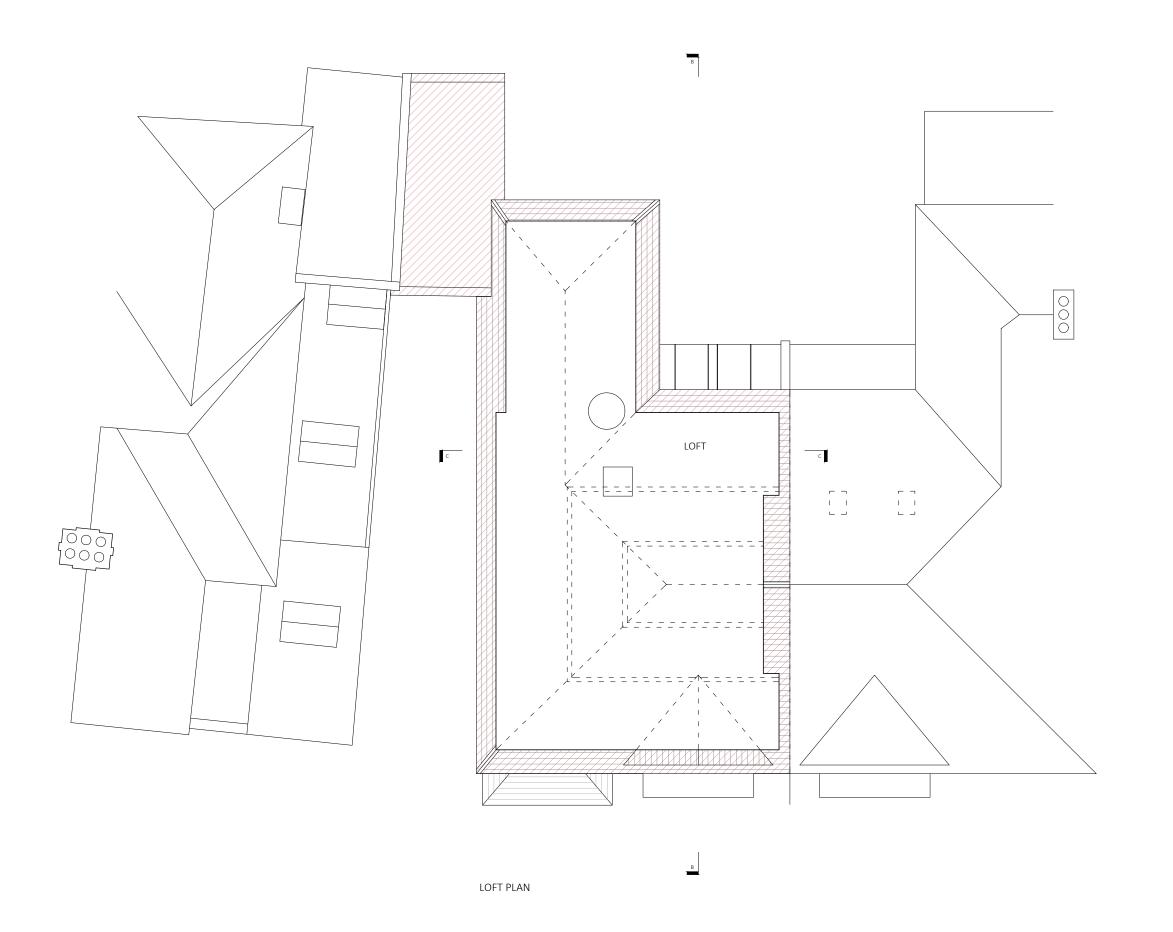

| NA<br>BAK     | ŒR         | 167-169 KENSINGTO<br>LONDON, W8 6SH<br>T + 44 (0) 207 229 1'<br>MAIL@NASHBAKER.<br>WWW.NASHBAKER. | 558<br>CO.UK |
|---------------|------------|---------------------------------------------------------------------------------------------------|--------------|
| PROJECT       |            | WN ROAD<br>ON NW3 2XB                                                                             |              |
| DRAWING TITLE | LOITI      | PLAN<br>ISTING                                                                                    |              |
| JOB NUMBER    | 1722       | DRAWING NUMBER                                                                                    | 4_103        |
| DRAWN         | FA         | CHECKED                                                                                           | SA           |
| SCALE         | 1:50/1:100 | PAPER SIZE                                                                                        | A1/A3        |
| DATE          | 20/07/201  | REVISION<br>7                                                                                     | B            |