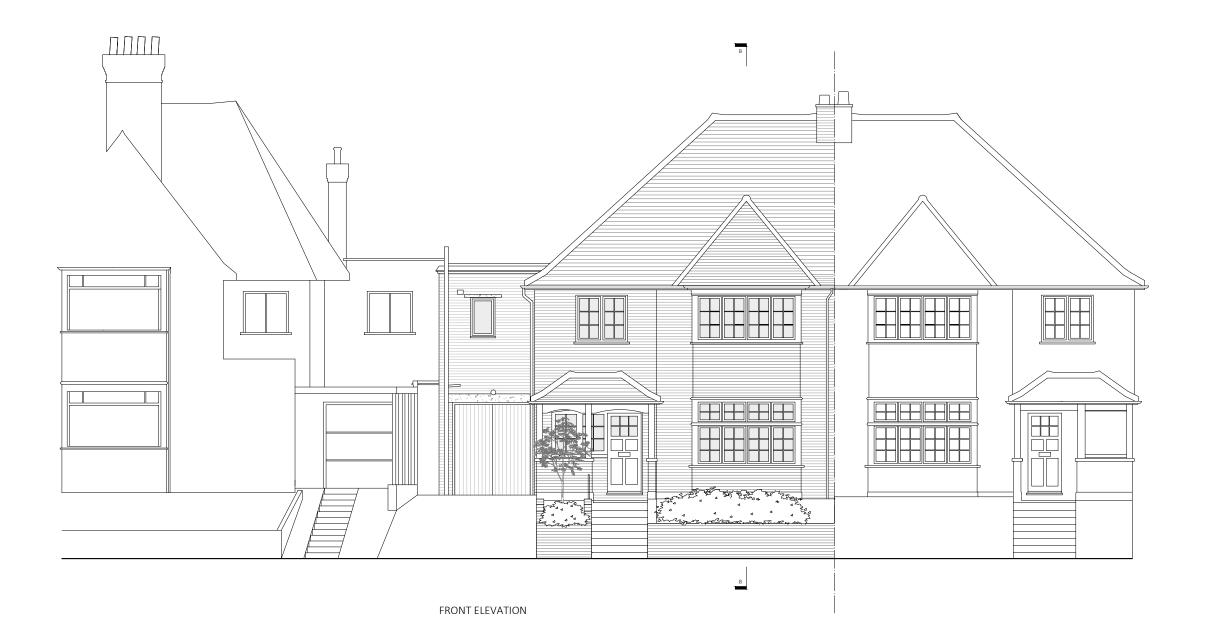

 Job No.
 Dwg No.
 Rev.

 1722
 4\_110
 A

A 10.04.2018 DEMOLITION EXTENT REVISED SA

| NA<br>BAK                           | ŒR        | 167-169 KENSINGTO<br>LONDON, W8 6SH<br>T + 44 (0) 207 229 1<br>MAIL@NASHBAKER.<br>WWW.NASHBAKER. | 558<br>CO.UK |
|-------------------------------------|-----------|--------------------------------------------------------------------------------------------------|--------------|
| PROJECT 75 LAWN ROAD LONDON NW3 2XB |           |                                                                                                  |              |
| DRAWING TITLE                       | 111014    | T ELEVATION<br>ISTING                                                                            |              |
| JOB NUMBER                          | 1722      | DRAWING NUMBER                                                                                   | 4_110        |
| DRAWN                               | FA        | CHECKED                                                                                          | SA           |
| SCALE                               | 1:50/1:10 | PAPER SIZE                                                                                       | A1/A3        |
| DATE                                | 20/07/201 | REVISION<br>17                                                                                   | A            |