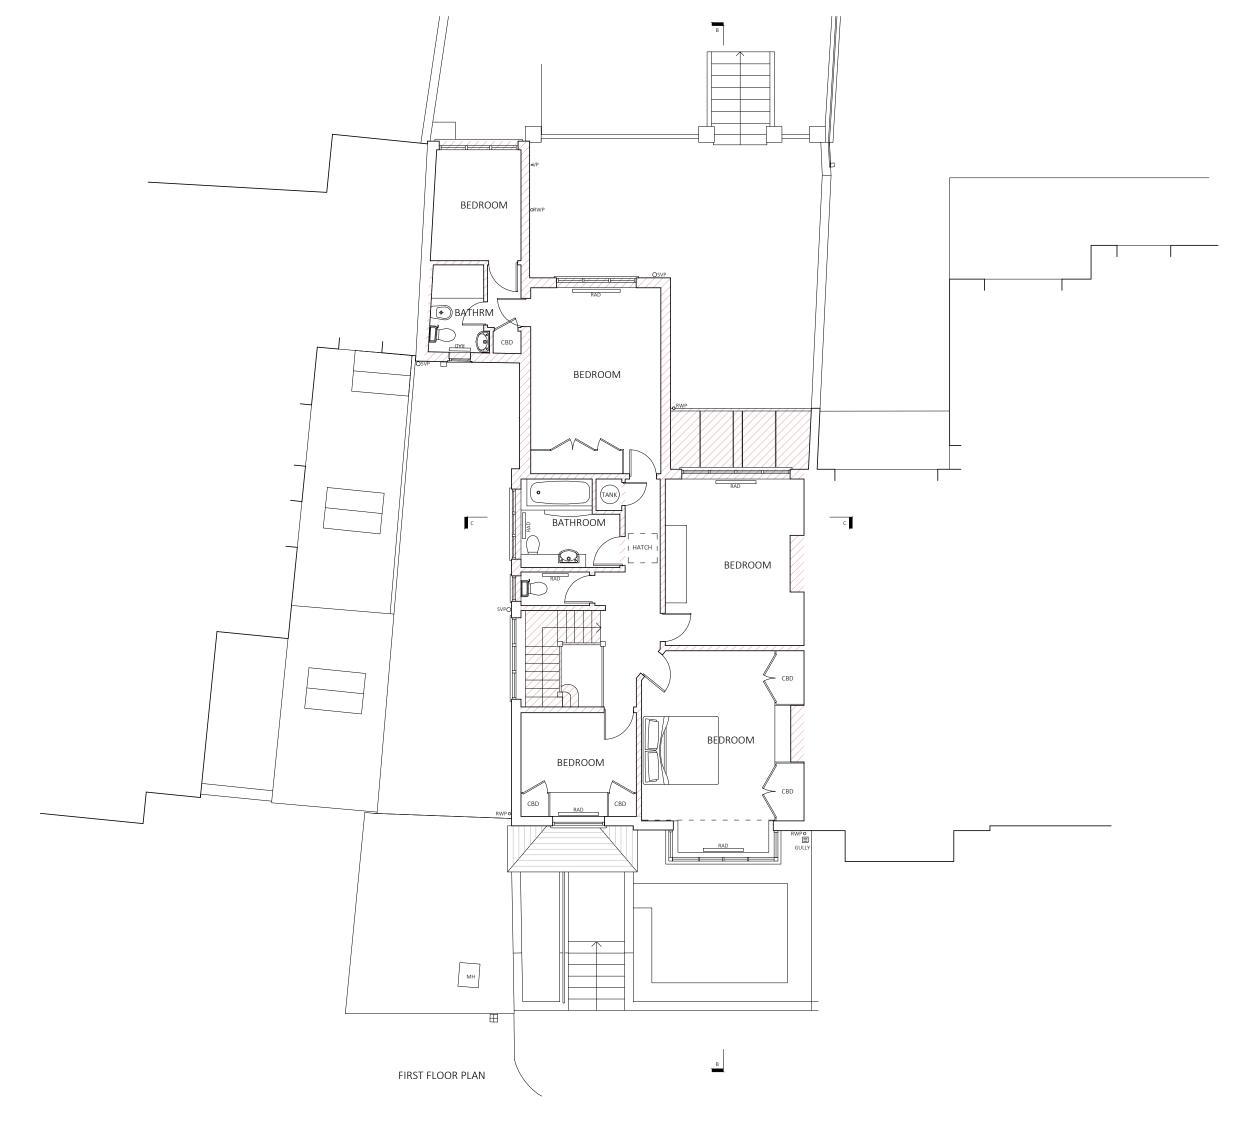

| NA<br>BAk    | ΚER       | 167-169 KENSINGTO<br>LONDON, W8 6SH<br>T + 44 (0) 207 229 1<br>MAIL@NASHBAKER.<br>WWW.NASHBAKER. | 558<br>CO.UK |
|--------------|-----------|--------------------------------------------------------------------------------------------------|--------------|
| PROJECT      |           | WN ROAD<br>ON NW3 2XB                                                                            |              |
| DRAWING TITL | 11001     | PLAN<br>ISTING                                                                                   |              |
| JOB NUMBER   | 1722      | DRAWING NUMBER                                                                                   | 4_104        |
| DRAWN        | FA        | CHECKED                                                                                          | SA           |
| SCALE        | 1:50/1:10 | PAPER SIZE                                                                                       | A1/A3        |
| DATE         | 20/07/201 | REVISION<br>L7                                                                                   | В            |