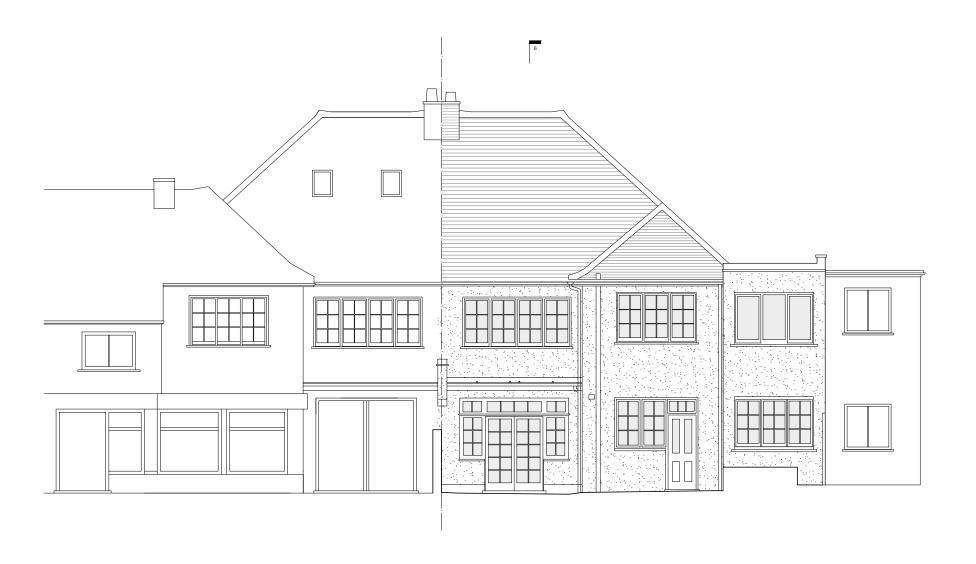

REAR ELEVATION

Job No. Dwg No. 4\_111 1722

A 10.04.2018 DEMOLITION EXTENT REVISED SA

| NASH<br>BAKEI   | •                         |
|-----------------|---------------------------|
|                 | LAWN ROAD<br>NDON NW3 2XB |
|                 | AR ELEVATION<br>EXISTING  |
| JOB NUMBER 1722 | DRAWING NUMBER 4_111      |
| DRAWN FA        | CHECKED SA                |
| SCALE 1:50/1    | •100 PAPER SIZE           |