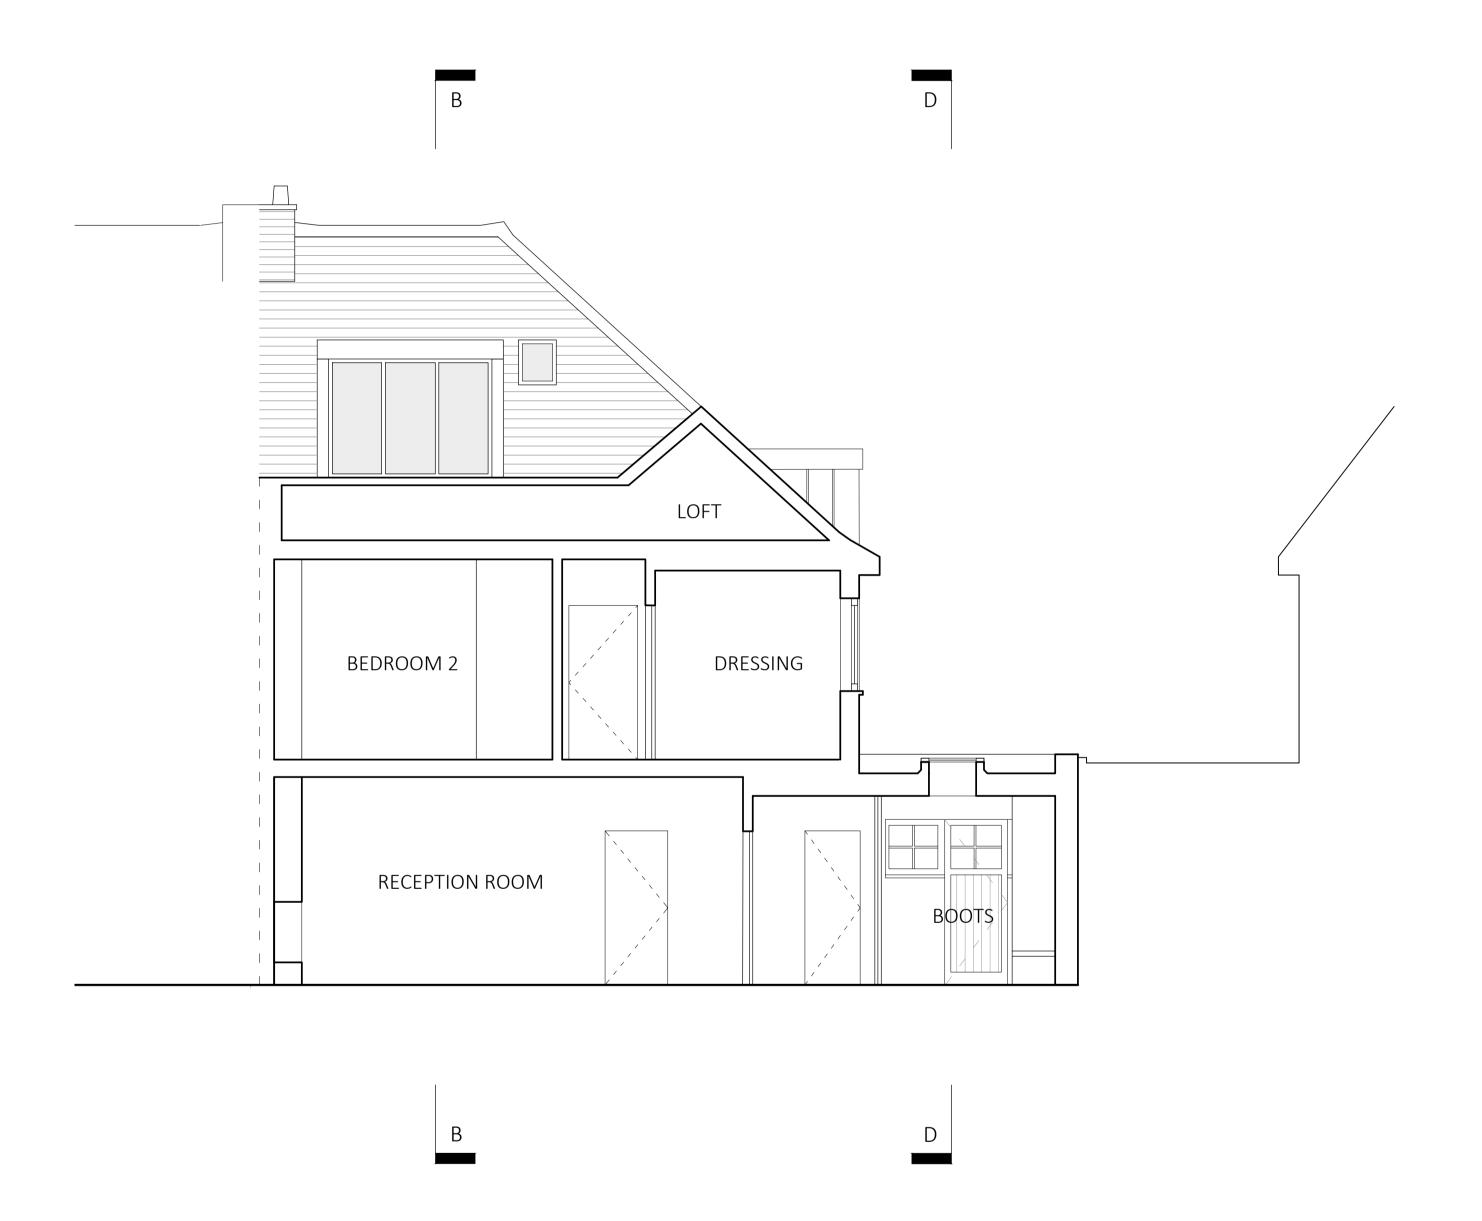

WWW.NASHBAKER.CO.UK

PROJECT 75 LAWN ROAD LONDON NW3 2XB

DRAWING TITLE REAR ELEVATION

AS PROPOSED

JOB NUMBER 1722 DRAWING NUMBER 4\_311

1:50/1:100 PAPER SIZE

SECTION D - D

- No dimensions to be scaled from this drawing for construction purposes.
   This drawing is to be read in conjunction with all other consultants' drawings, specifications and schedules.
   Any discrepancies found between this drawing and other documents should be referred immediately to the architect and consultants.
   This drawing should be removed from currency immediately after a revised processing is issued.
- version is issued.