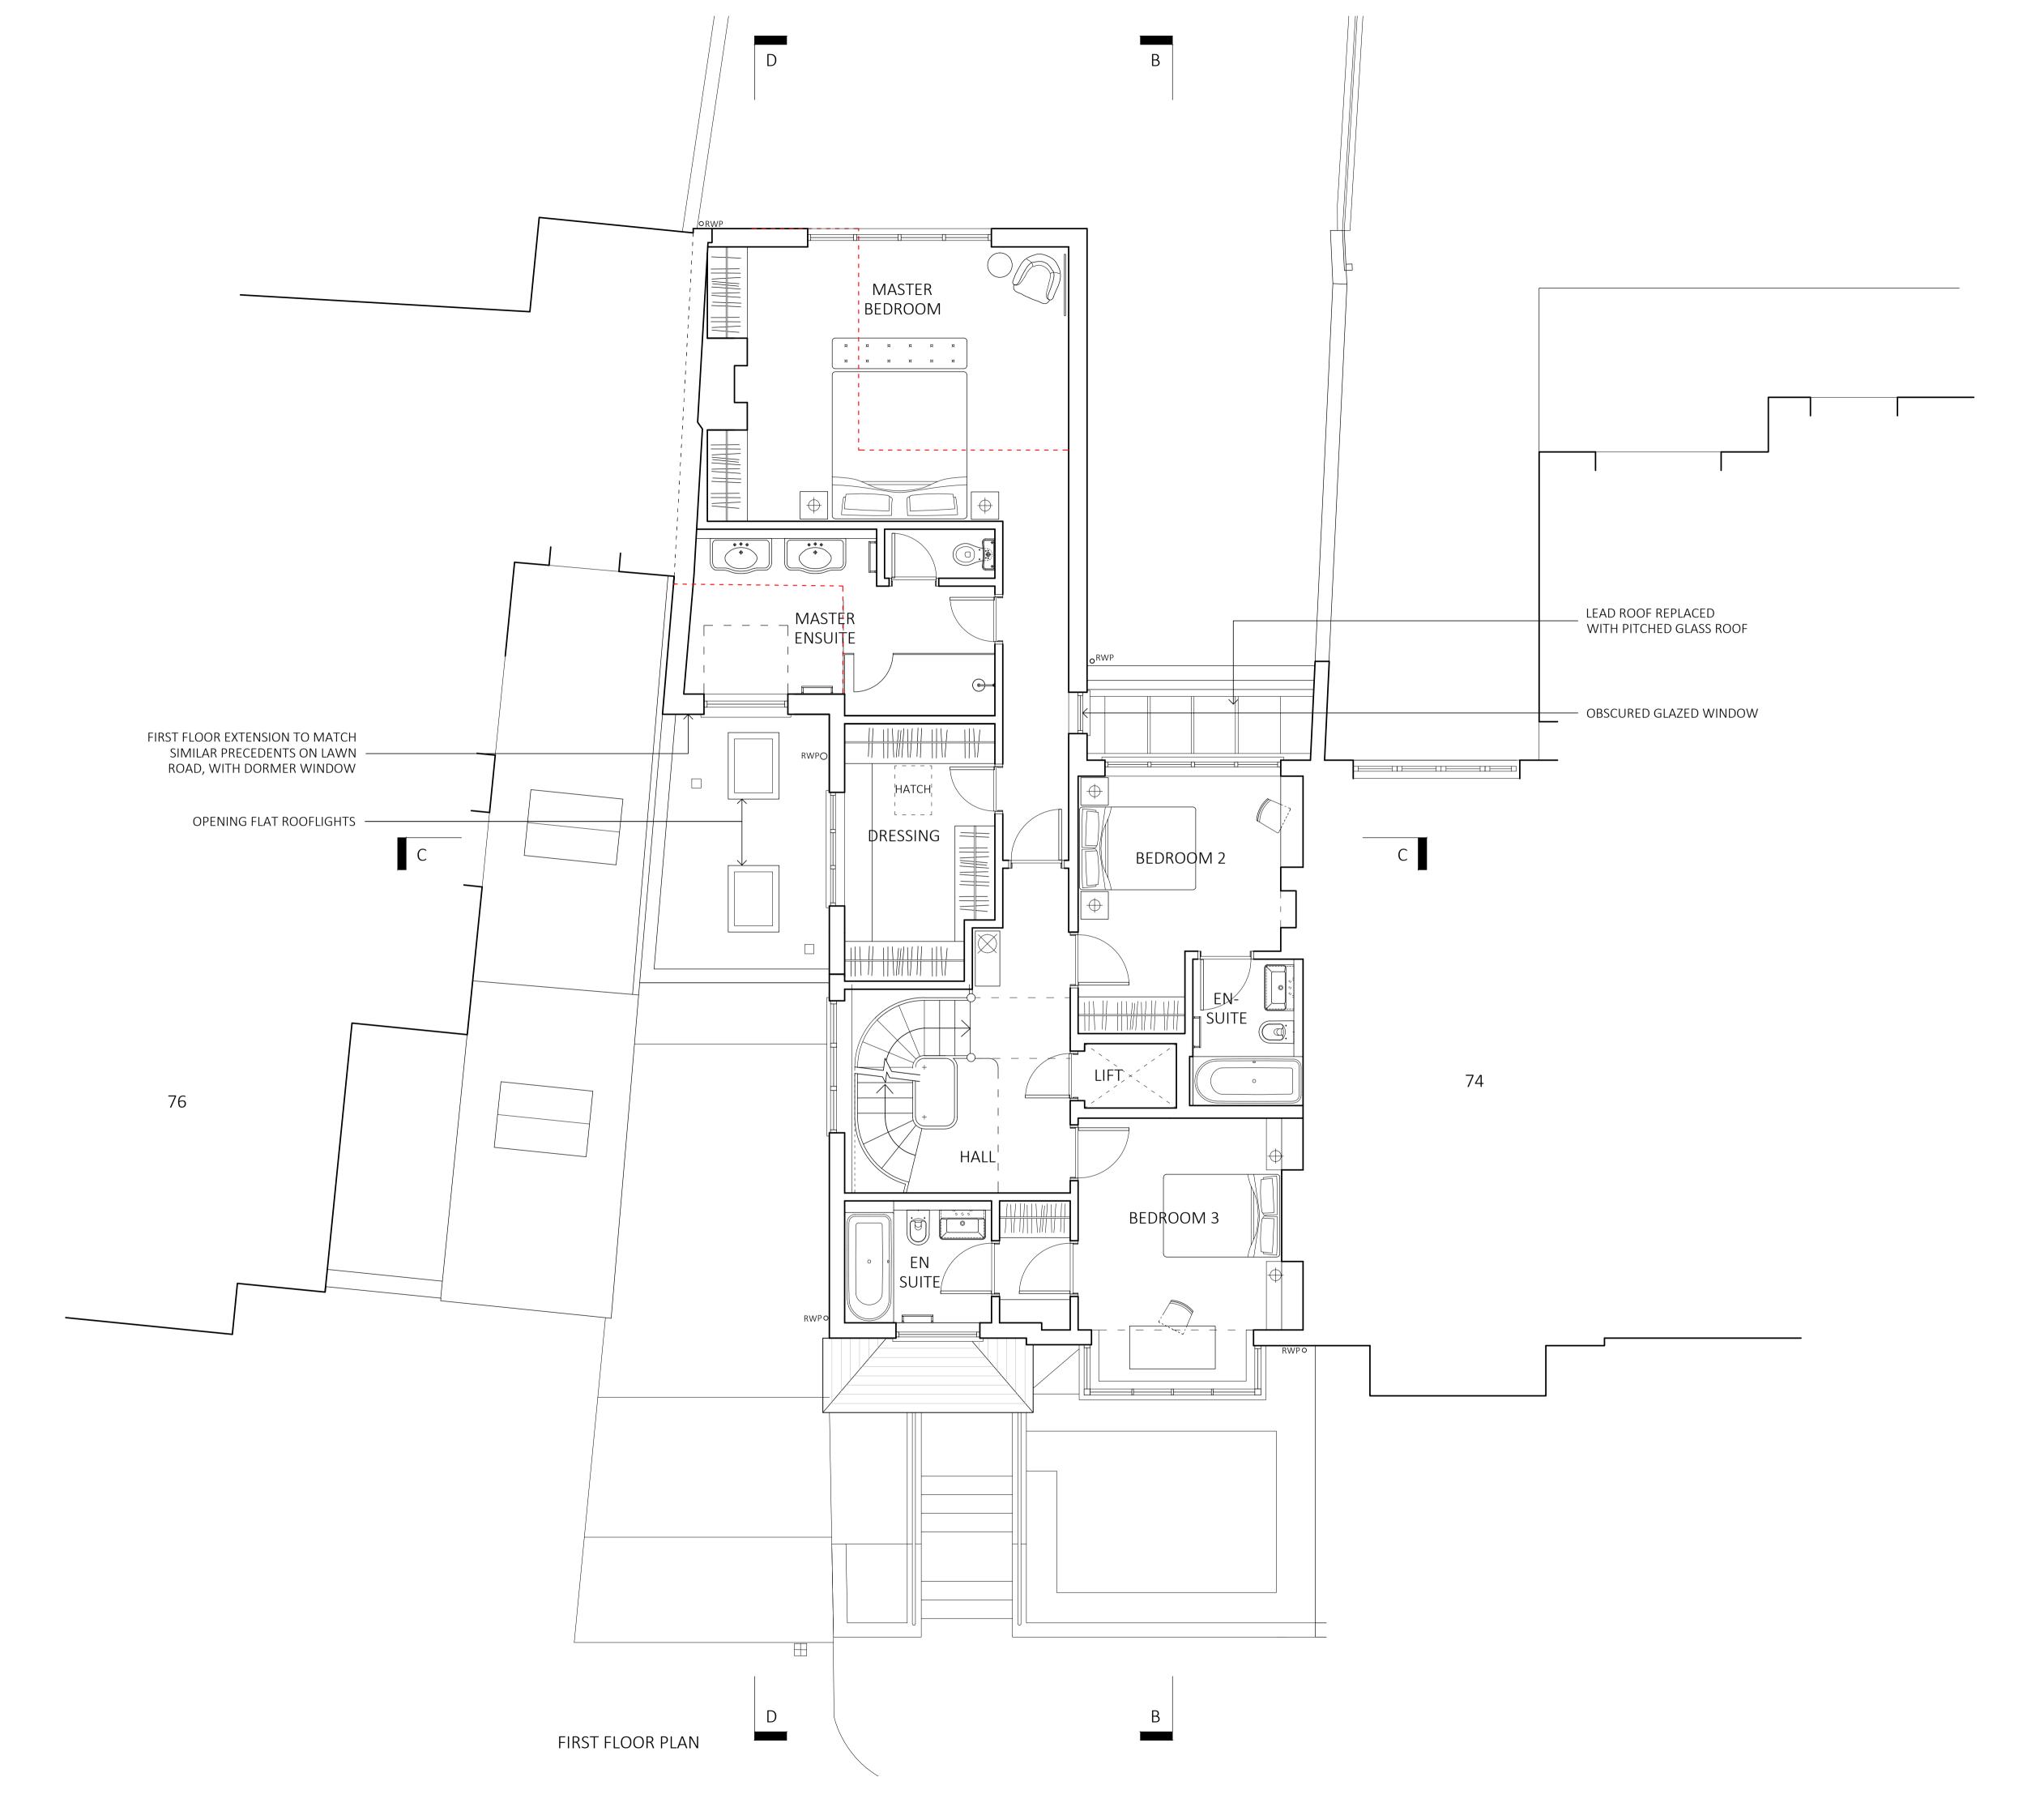

--- EXTENT OF EXISTING FOOTPRINT

| Job No. | Dwg No. | Rev. |
|---------|---------|------|
| 1722    | 4_302   | -    |

Rev Date Reason For Issue

NASH

167-169 KENSINGTON HIGH STREET LONDON, W8 6SH BAKER

T + 44 (0) 207 229 1558

MAIL@NASHBAKER.CO.UK

WWW.NASHBAKER.CO.UK PROJECT 75 LAWN ROAD LONDON NW3 2XB DRAWING TITLE FIRST FLOOR PLAN AS PROPOSED JOB NUMBER 1722 DRAWING NUMBER 4\_302

13/12/17 REVISION

1:50/1:100 PAPER SIZE

GENERAL NOTES

- No dimensions to be scaled from this drawing for construction purposes.
   This drawing is to be read in conjunction with all other consultants' drawings, specifications and schedules.
   Any discrepancies found between this drawing and other documents should be referred immediately to the architect and consultants.
   This drawing should be removed from currency immediately after a revised process of interest.
- version is issued.

  5. All dimensions are in millimetres.
  Nash Baker Ltd, trading as Nash Baker Architects. Company Number. 7488262
  Directors: Simon Baker RIBA, Howard Nash ARB

©Copyright Reserved
This drawing is provided solely for the work stage as stated above, and should not be used for any other purpose. This drawing and its subject matter are the confidential and copyright property of Nash Baker Architects and shall not be copied, reproduced, used or disclosed to others without the express prior written authority of Nash Baker Architects