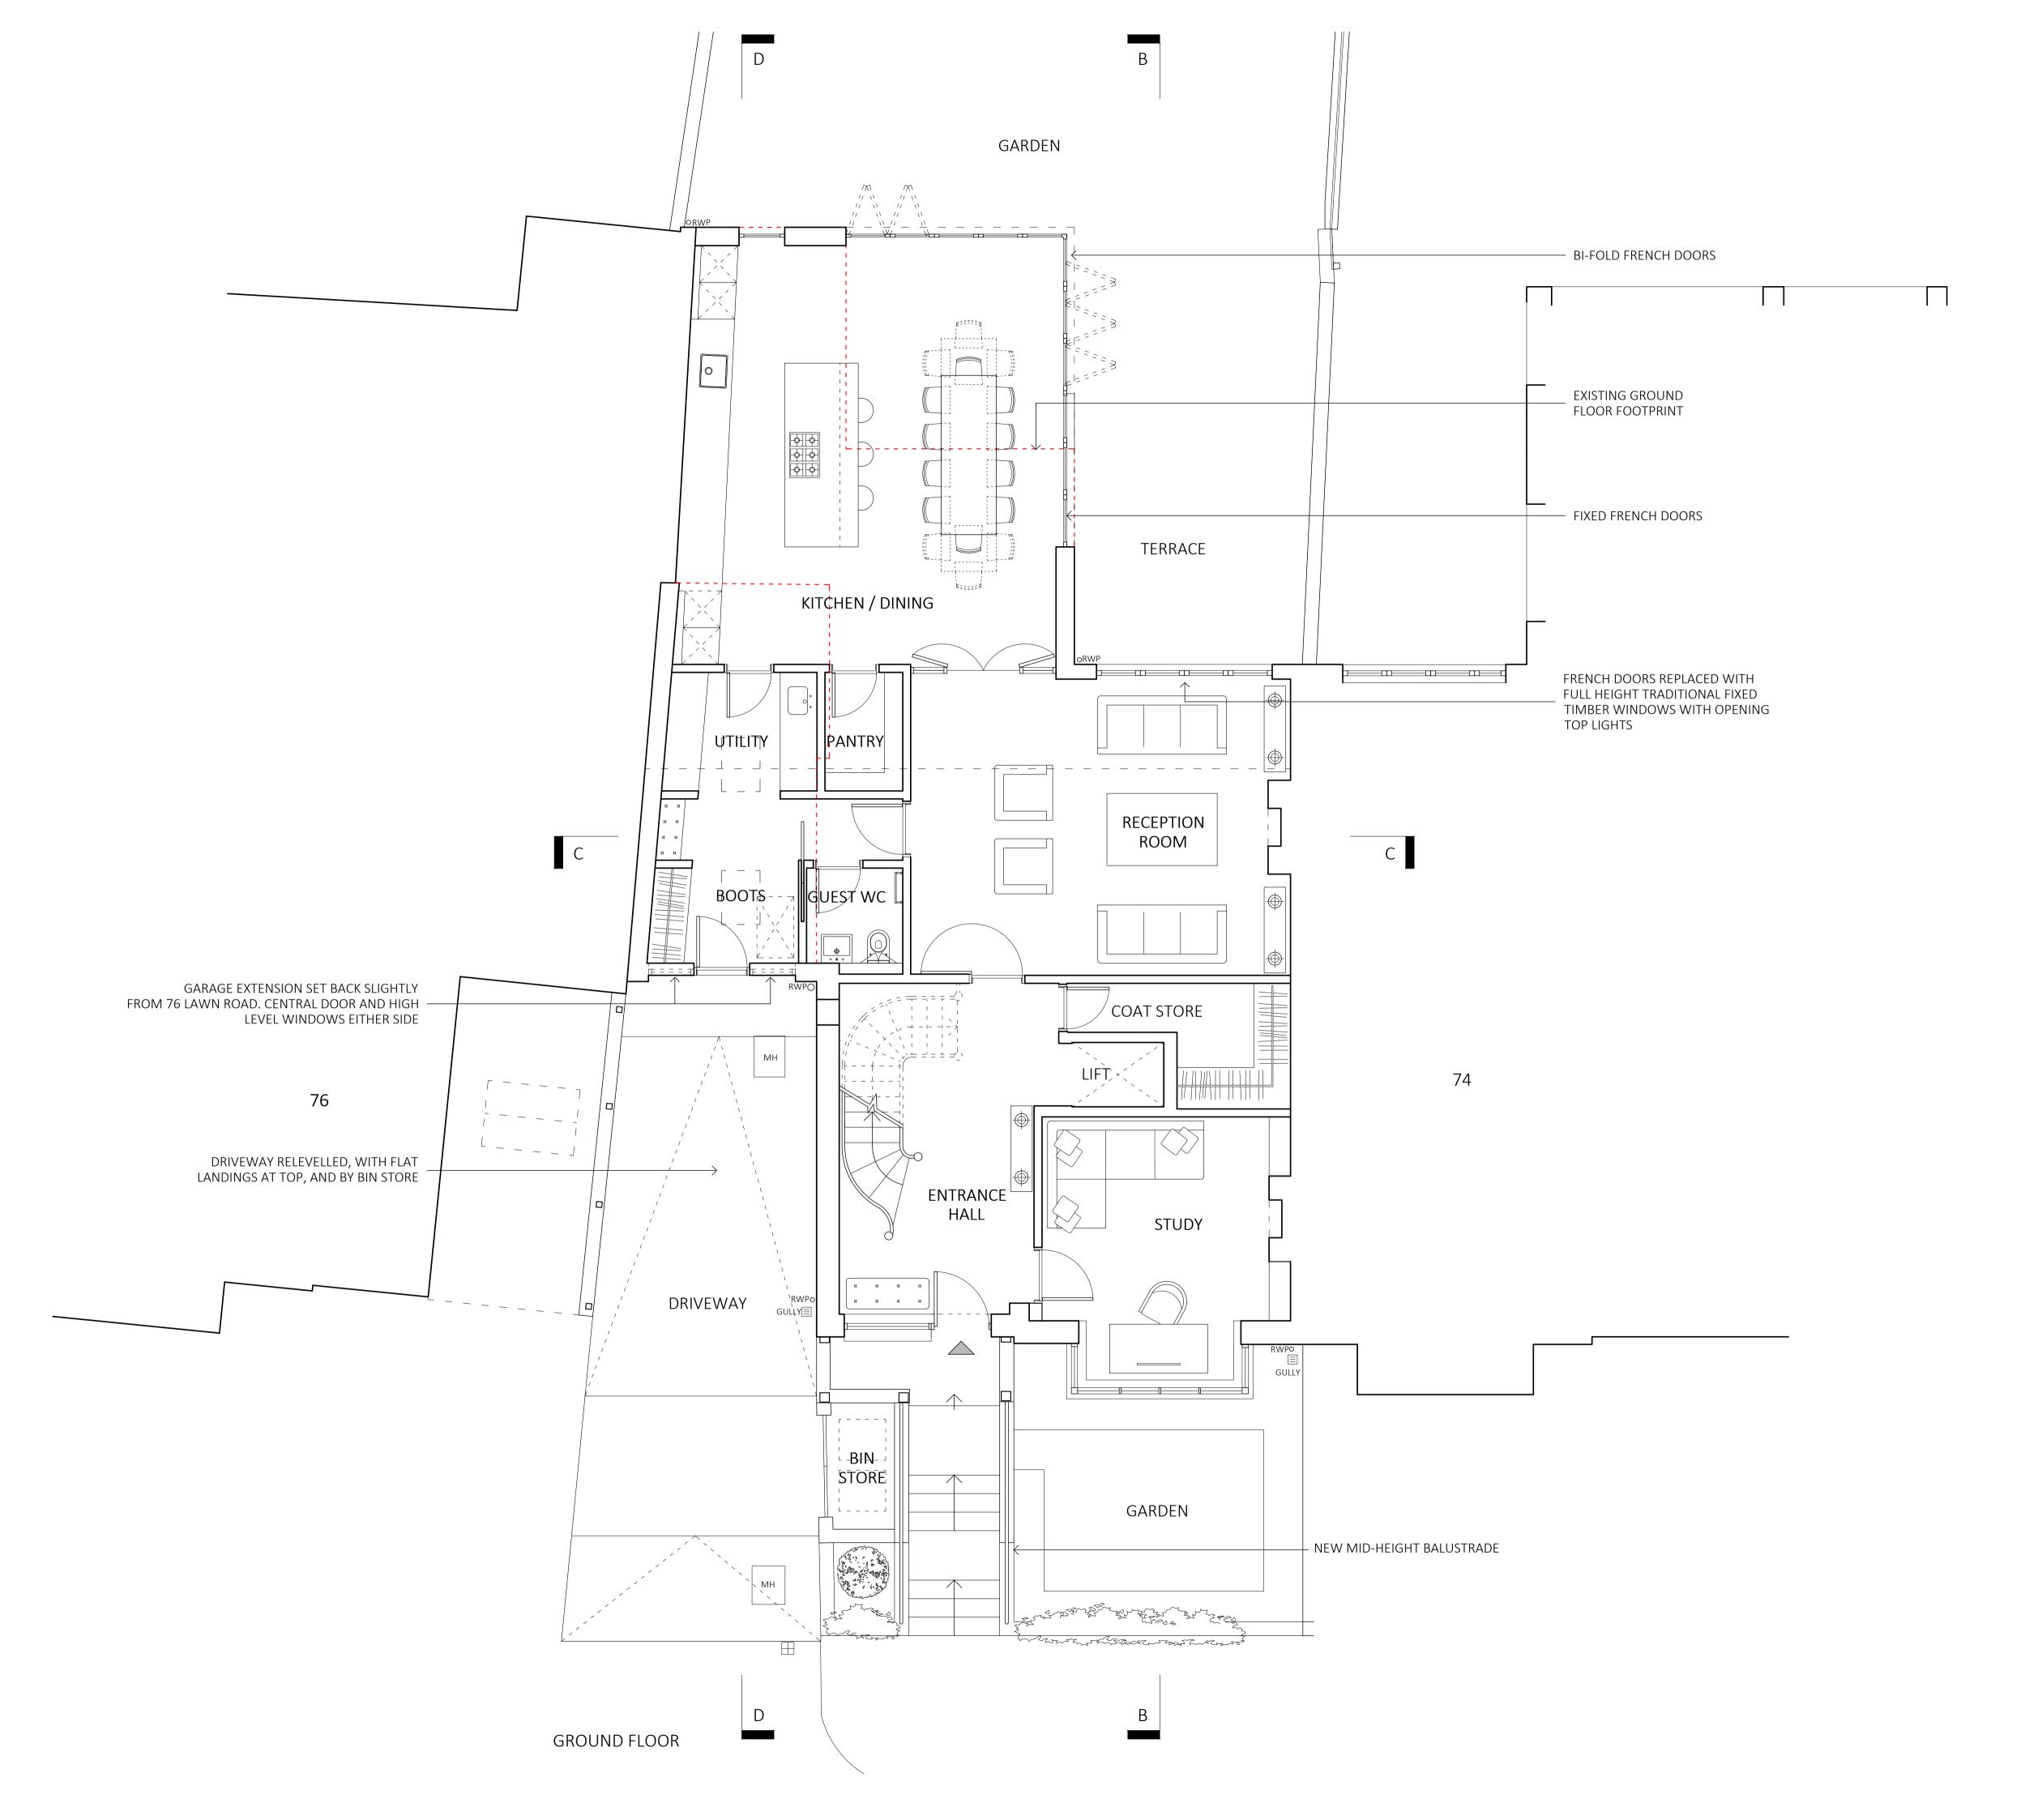

KEY

- - EXTENT OF EXISTING FOOTPRINT

| Job No. | Dwg No. | Rev. |
|---------|---------|------|
| 1722    | 4_301   | -    |

Rev Date Reason For Issue

167-169 KENSINGTON HIGH STREET LONDON, W8 6SH

3AKER
T + 44 (0) 207 229 1558
MAIL@NASHBAKER.CO.UK
WWW.NASHBAKER.CO.UK

75 LAWN ROAD LONDON NW3 2XB

DRAWING TITLE GROUND FLOOR PLAN
AS PROPOSED

JOB NUMBER DRAWING NUMBER 4\_301

RAWN CHECKED

SCALE PAPER SIZE 1:50/1:100 A1/A3

No dimensions to be scaled from this drawing for construction purposes.
 This drawing is to be read in conjunction with all other consultants' drawings, specifications and schedules.

- Any discrepancies found between this drawing and other documents should be referred immediately to the architect and consultants.
   This drawing should be removed from currency immediately after a revised

version is issued.

5. All dimensions are in millimetres.
Nash Baker Ltd, trading as Nash Baker Architects. Company Number. 7488262
Directors: Simon Baker RIBA, Howard Nash ARB

©Copyright Reserved This drawing is provided solely for the work stage as stated above, and should not be used for any other purpose. This drawing and its subject matter are the confidential and copyright property of Nash Baker Architects and shall not be copied, reproduced, used or disclosed to others without the express prior written authority of Nash Baker Architects

--- EXTENT OF EXISTING FOOTPRINT

| Job No. | Dwg No. | Rev. |
|---------|---------|------|
| 1722    | 4_302   | -    |

Rev Date Reason For Issue

NASH

167-169 KENSINGTON HIGH STREET LONDON, W8 6SH BAKER

T + 44 (0) 207 229 1558