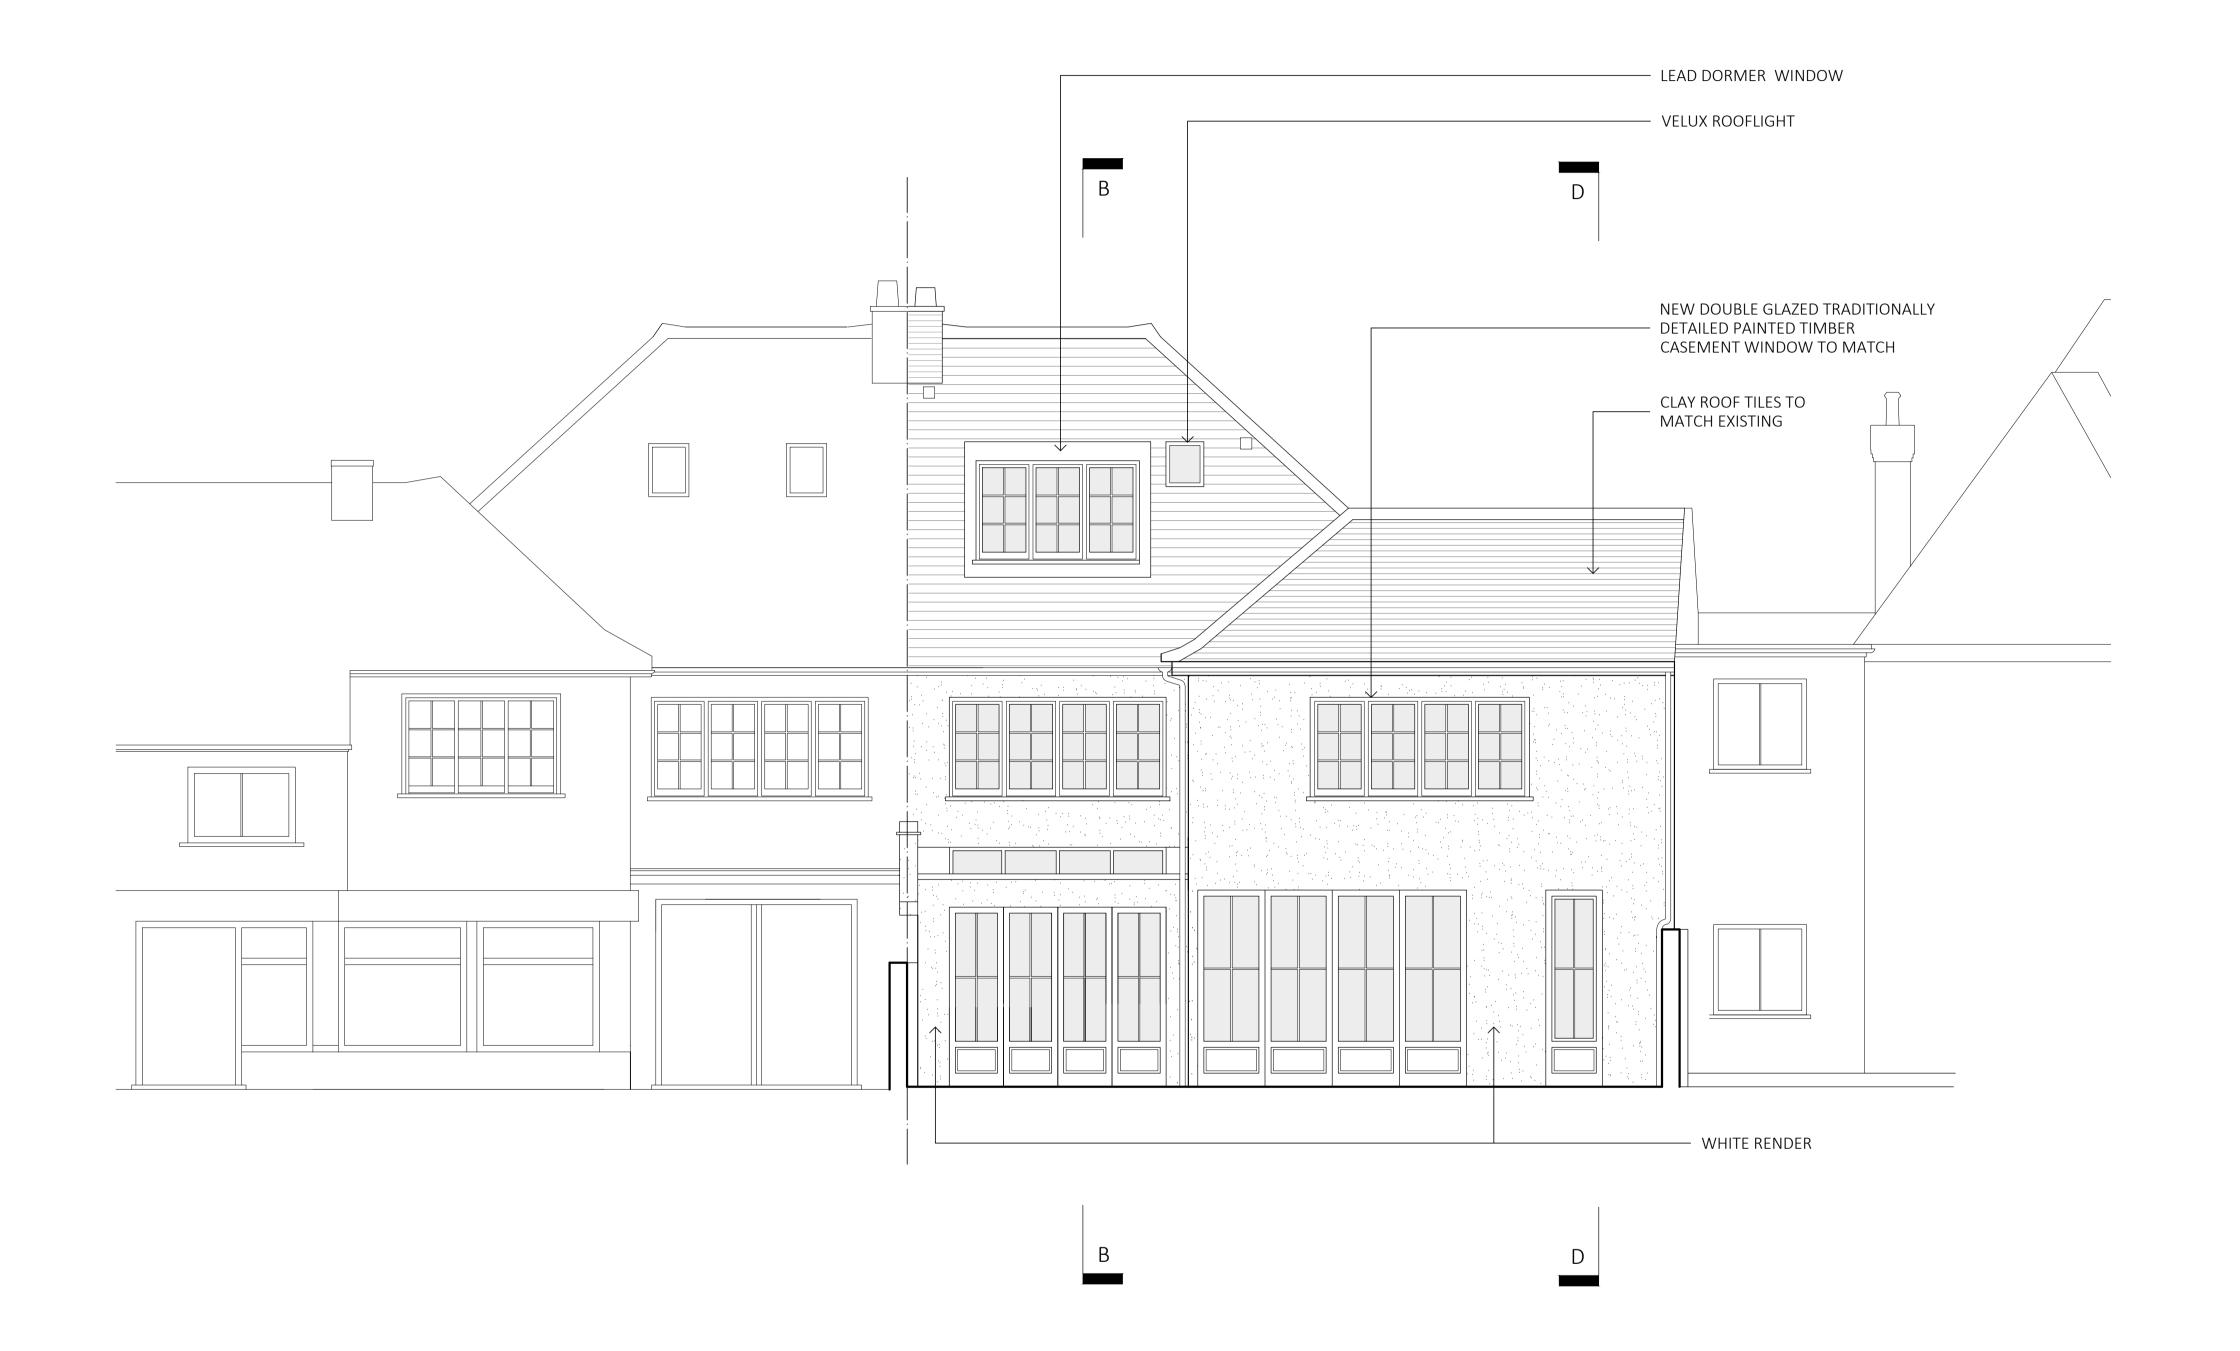

AS PROPOSED

DRAWING NUMBER 4\_ 310 JOB NUMBER 1722 KTM

> 1:50/1:100 PAPER SIZE A1/A3

REAR ELEVATION - FROM TERRACE

WWW.NASHBAKER.CO.UK

PROJECT 75 LAWN ROAD LONDON NW3 2XB

DRAWING TITLE REAR ELEVATION

AS PROPOSED

JOB NUMBER 1722 DRAWING NUMBER 4\_311

1:50/1:100 PAPER SIZE

SECTION D - D

- No dimensions to be scaled from this drawing for construction purposes.
   This drawing is to be read in conjunction with all other consultants' drawings, specifications and schedules.
   Any discrepancies found between this drawing and other documents should be referred immediately to the architect and consultants.
   This drawing should be removed from currency immediately after a revised processing is issued.
- version is issued.