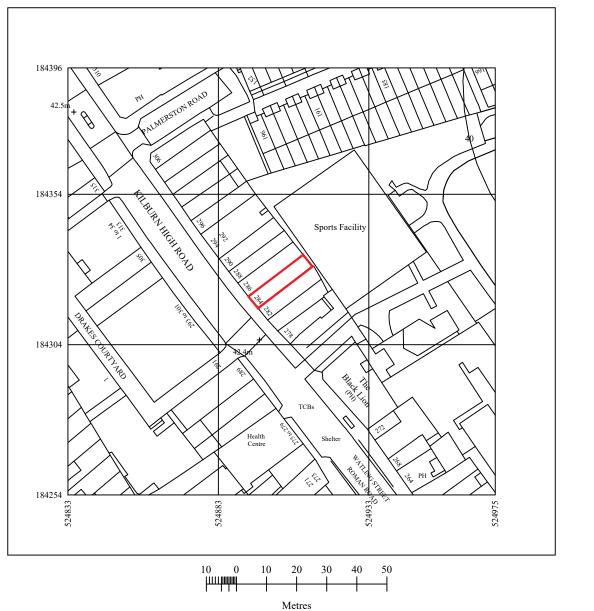

Produced on 25 May 2018 from the Ordnance Survey National Geographic Database and incorporating surveyed revision available at this date.

This map shows the area bounded by 524833,184254 524833,184396 524975,184396 524975,184254 Reproduction in whole or part is prohibited without the prior permission of Ordnance Survey.

Crown copyright 2018. Supplied by copla ltd trading as UKPlanningMaps.com a licensed Ordnance Survey partner (100054135).

Data licenced for 1 year, expiring 25 May 2019. Unique plan reference: v2b/249951/340917

| Property Address                             | Description | Scale       |
|----------------------------------------------|-------------|-------------|
| 284 Kilburn High Road,<br>London,<br>NW6 2DB | OS Map      | 1:1250 @ A3 |
|                                              |             | Drawing No. |
|                                              |             | 0001-284KHR |