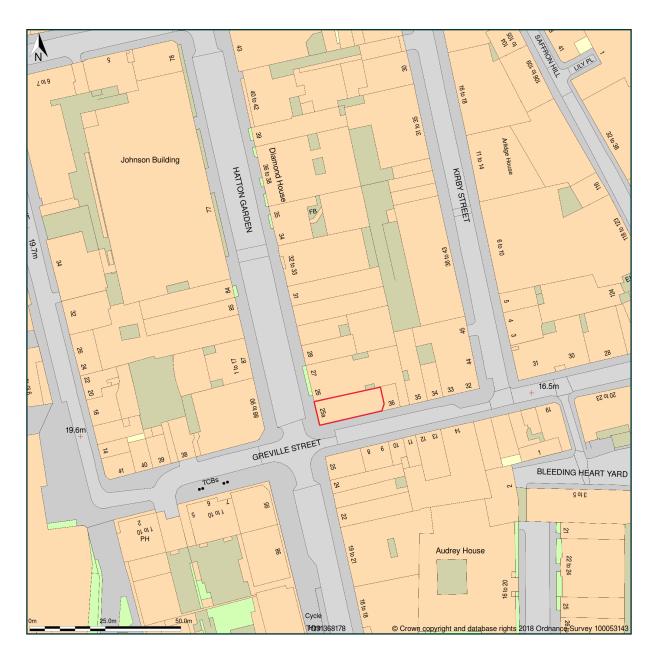

## Shop And Premises At Basement And Ground Floor, 29, Hatton Garden, London, Camden, EC1N 8DA

Site Plan shows area bounded by: 531267.97, 181683.98 531467.97, 181883.98 (at a scale of 1:1250), OSGridRef: TQ31368178. The representation of a road, track or path is no evidence of a right of way. The representation of features as lines is no evidence of a property boundary.