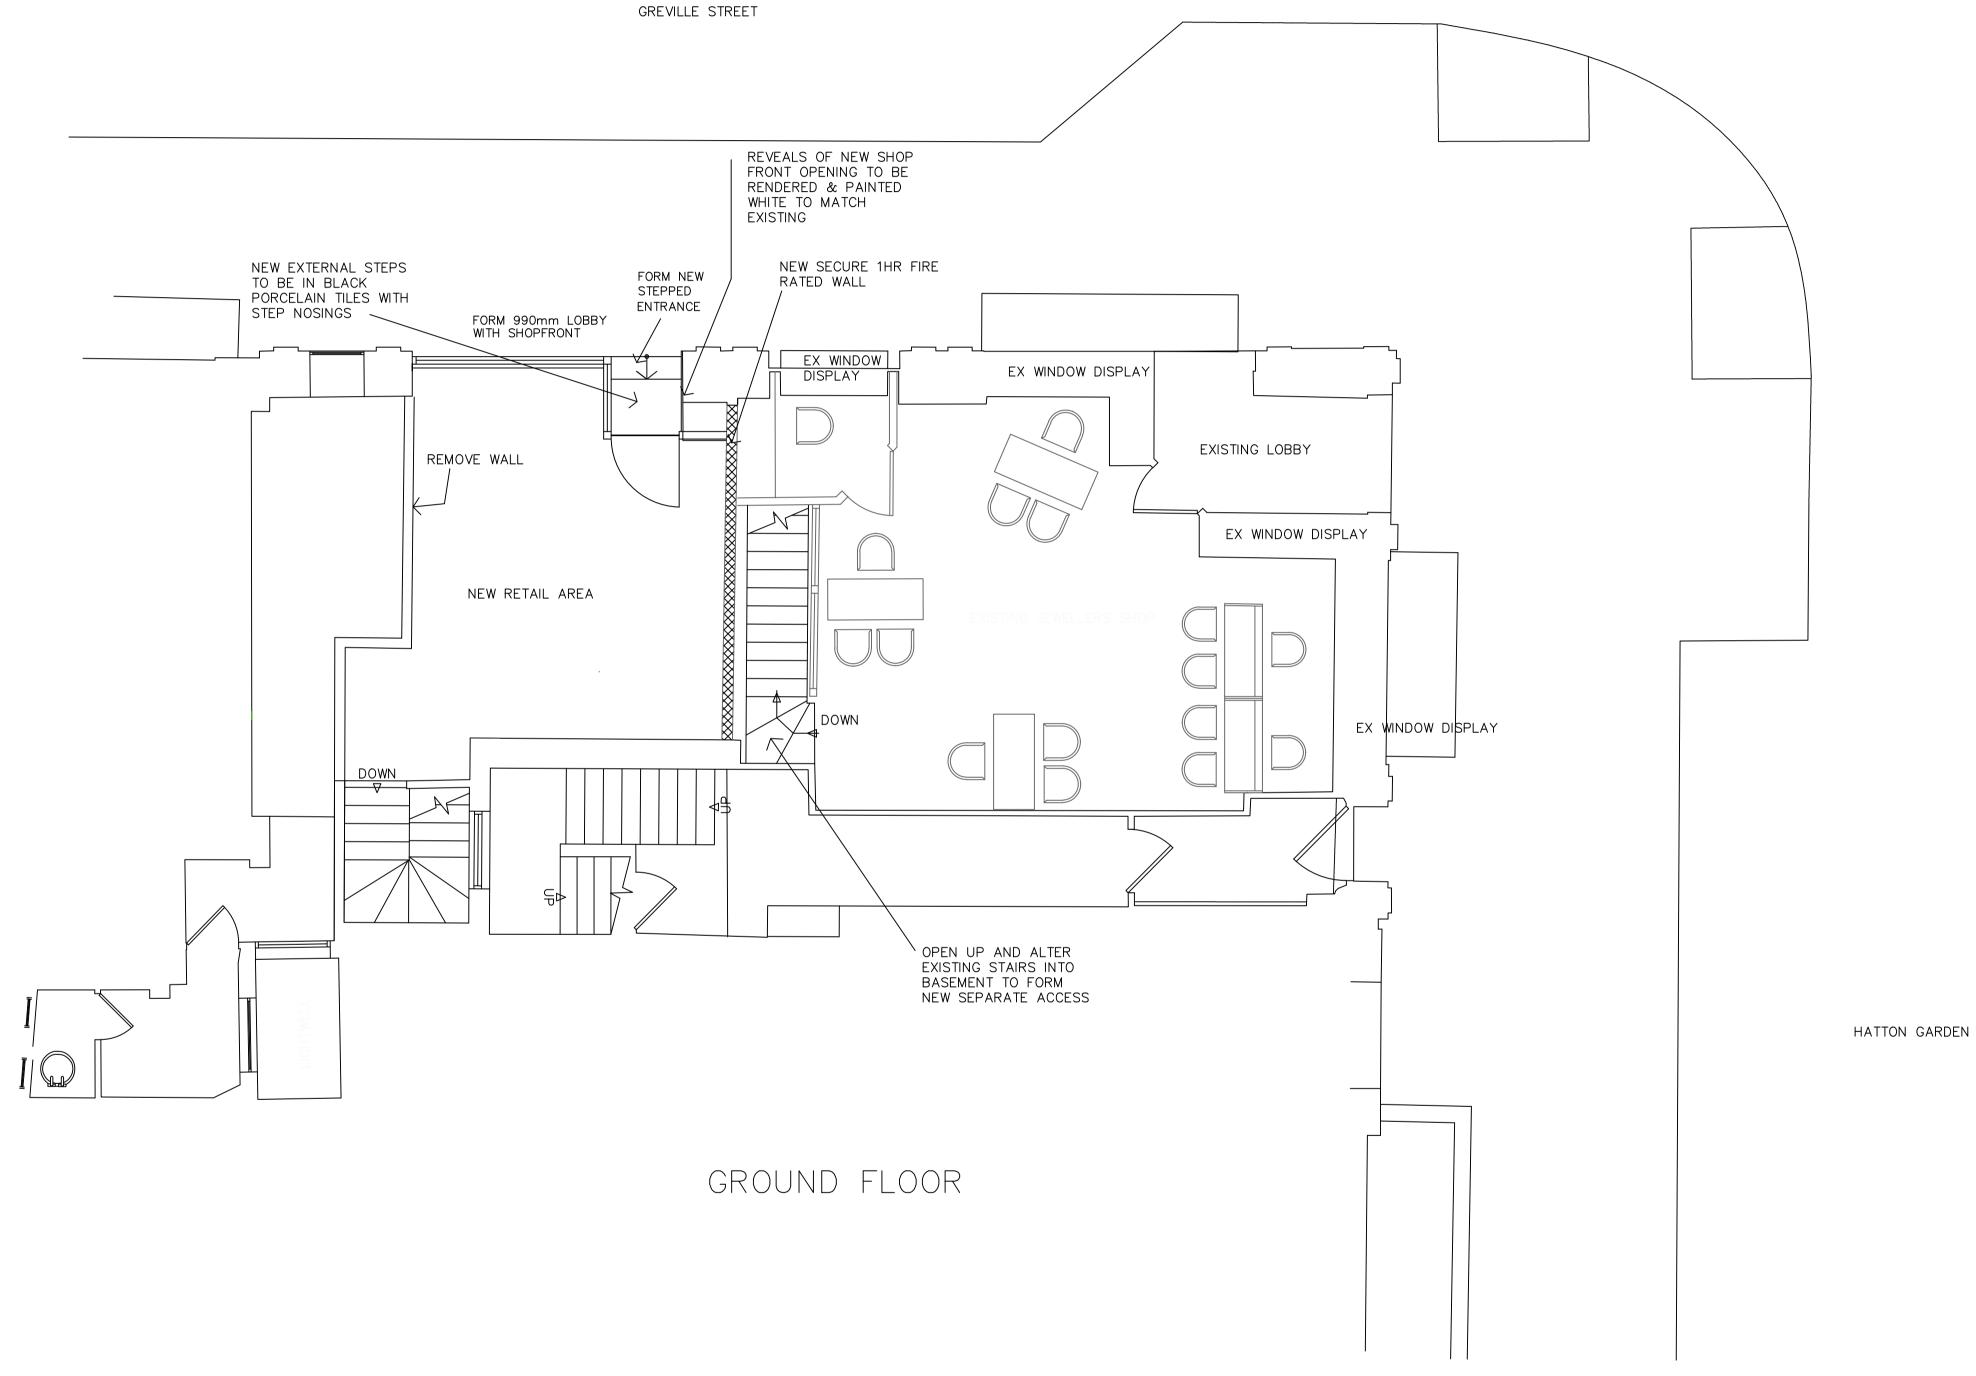

|                                                                                                                                                                   | Job Number:<br>HK3307-04                   |
|-------------------------------------------------------------------------------------------------------------------------------------------------------------------|--------------------------------------------|
| HK interiors                                                                                                                                                      | Drawing Title:<br>Proposed Ground Floor La |
| Design & Shopfitting                                                                                                                                              | Revision Notes:                            |
| Unit D2, Centenary Works, 150 Little London Road, Sheffield, S8 0UJ.<br>T: 08442882964 F: 08442882965<br>E: sales@hk-interiors.co.uk W: www.hk-interiors.co.uk    |                                            |
| Job Title:<br>Jewellers Unit Split                                                                                                                                |                                            |
| Site Address:<br>25A Hatton Garden,<br>London,<br>EC1N 8BN                                                                                                        |                                            |
| Notes:<br>Any discrepancies are to be reported to HK Interiors immediately. Contractor/Manufacturer to check all dimensions on site. Do not rescale this drawing. |                                            |

This drawing is copyright of HK Interiors. Copyright is reserved and the drawing should not be copied, retained or reproduced in any part without prior written consent.

| Job Number:                  | Drawn By:  | Scale:    |
|------------------------------|------------|-----------|
| HK3307-04                    | AK         | 1:50 @ A1 |
| Drawing Title:               | Date:      | Revision: |
| Proposed Ground Floor Layout | 18/04/2018 | А         |
| Revision Notes:              |            |           |
|                              |            |           |
|                              |            |           |
|                              |            |           |
|                              |            |           |
|                              |            |           |
|                              |            |           |
|                              |            |           |
|                              |            |           |
|                              |            |           |
|                              |            |           |
|                              |            |           |
|                              |            |           |