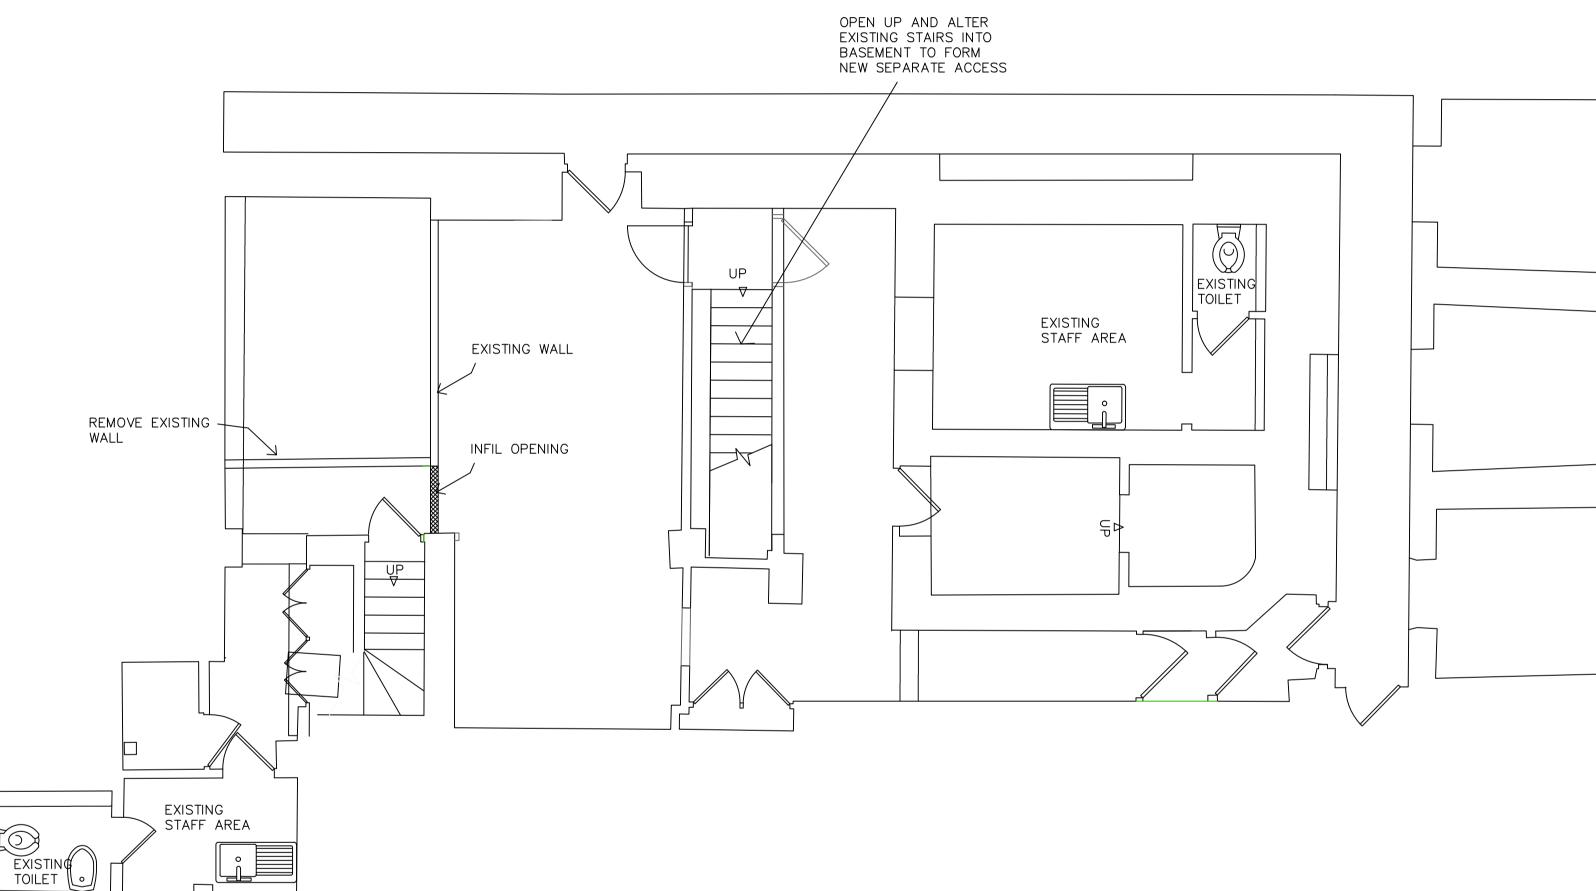

|                                                                                                                                                                          | Job Numl  |
|--------------------------------------------------------------------------------------------------------------------------------------------------------------------------|-----------|
|                                                                                                                                                                          | Drawing 7 |
| HK interiors                                                                                                                                                             | Pro       |
| Design & Shopfitting