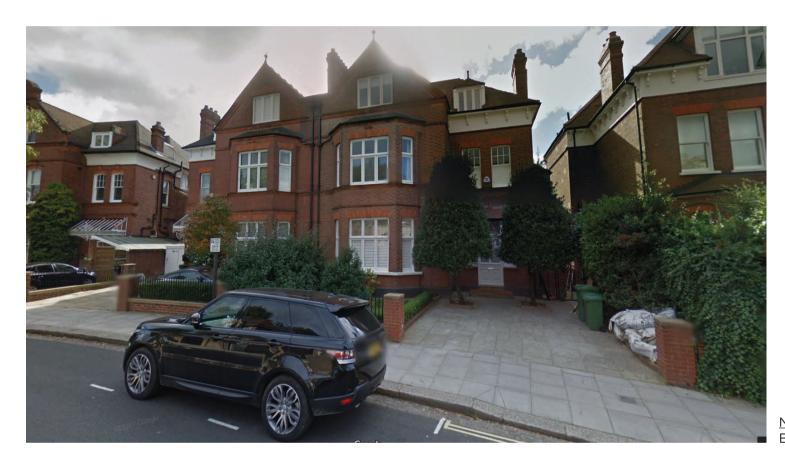

No. 1 Redington Road Boundary height= approx. 1200-1500mm

<u>No. 2a Redington Road</u> Boundary height= approx. 1875mm

No. 2 Redington Road
Boundary height= approx. 1575mm (Brick)
/ 2500mm with Hedges

No. 4 Redington Road
Boundary height=
approx. 1125mm (Brick + timber fence)