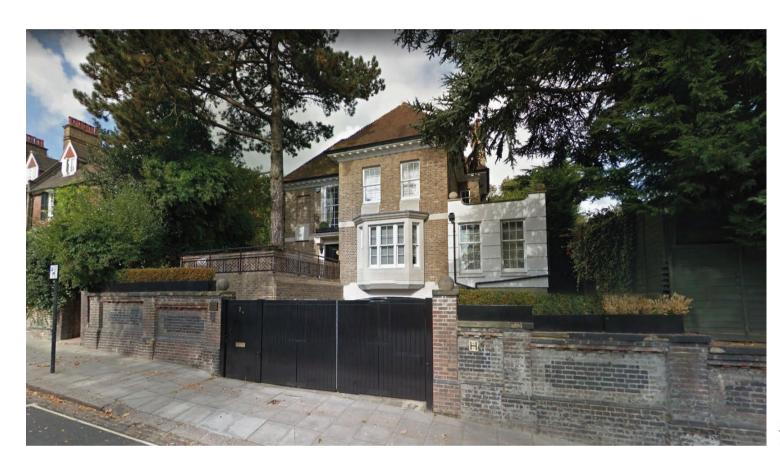

No. 1 Redington Road Boundary height= approx. 1200-1500mm

<u>No. 2a Redington Road</u> Boundary height= approx. 1875mm

No. 2 Redington Road
Boundary height= approx. 1575mm (Brick)
/ 2500mm with Hedges

No. 4 Redington Road
Boundary height=
approx. 1125mm (Brick + timber fence)