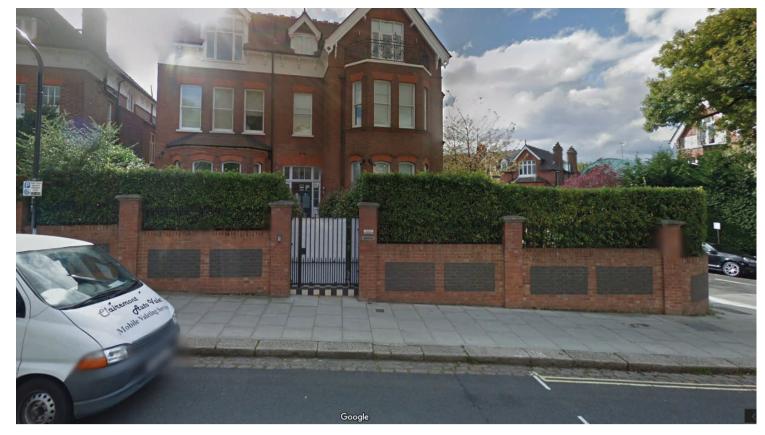

<u>No. 12 Redington Road</u> Boundary height= approx. 1125mm

No. 25 Redington Road Boundary height= approx. 1350mm / 2400mm with hedges

No. 10 Redington Road Boundary height= approx. 1050mm

No. 71 Frognal / Corner of Redington Rd Boundary height= approx. 1875mm (brick only) / 2500mm with timber fence and hedges