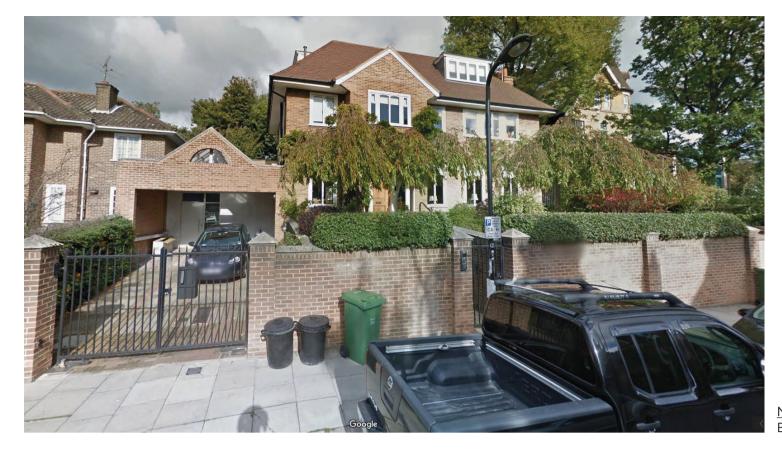

<u>The Cottage - Redington Road</u> Boundary height= approx. 1800mm

No. 6 Redington Road Boundary height= approx. 1800mm

No. 8 Redington Road Boundary height= approx. 1700mm

<u>No. 10 Redington Road</u> Boundary height= approx. 1500mm