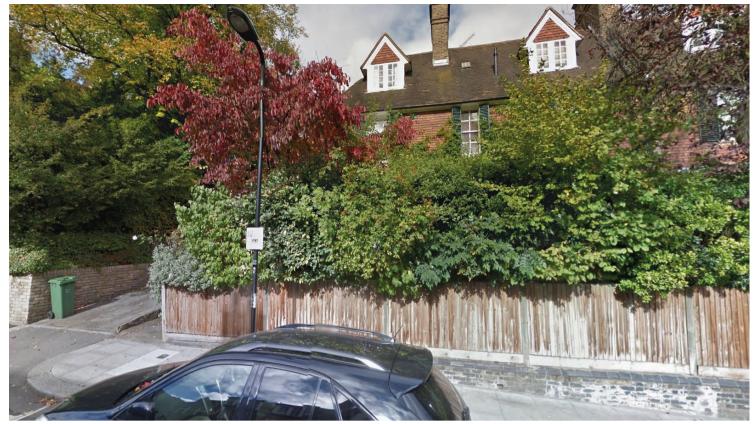

<u>No. 12 Redington Road</u> Boundary height= approx. 1125mm

No. 25 Redington Road Boundary height= approx. 1350mm / 2400mm with hedges

No. 10 Redington Road Boundary height= approx. 1050mm

No. 71 Frognal / Corner of Redington Rd Boundary height= approx. 1875mm (brick only) / 2500mm with timber fence and hedges