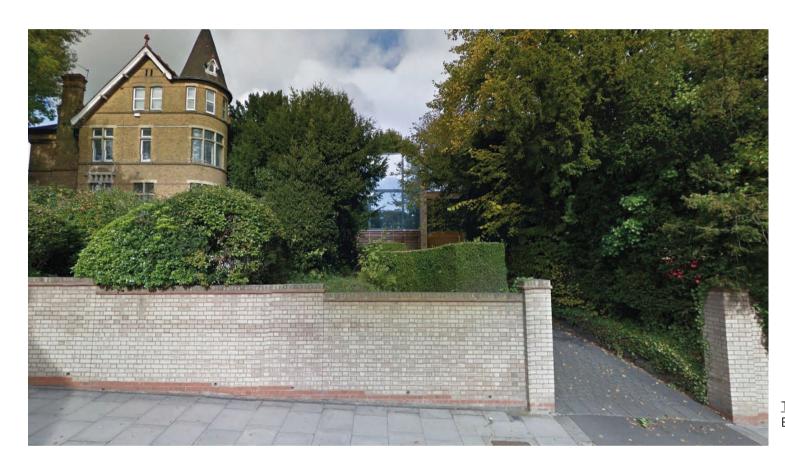

No. 1 Redington Road Boundary height= approx. 1200-1500mm

<u>No. 2a Redington Road</u> Boundary height= approx. 1875mm

No. 2 Redington Road
Boundary height= approx. 1575mm (Brick)
/ 2500mm with Hedges

No. 4 Redington Road
Boundary height=
approx. 1125mm (Brick + timber fence)