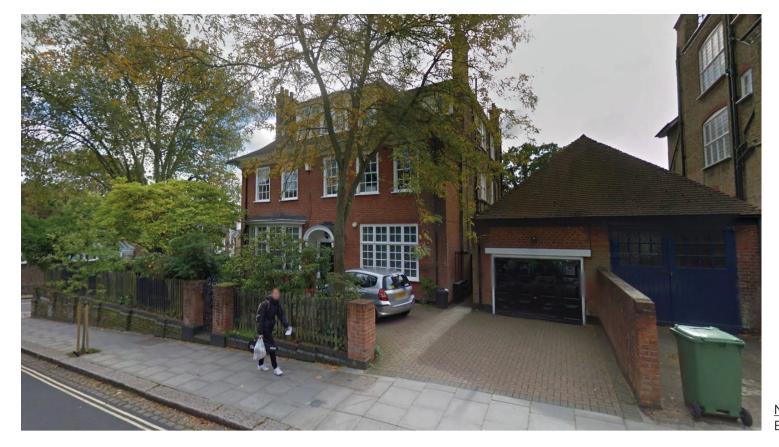

No. 1 Redington Road Boundary height= approx. 1200-1500mm

<u>No. 2a Redington Road</u> Boundary height= approx. 1875mm

No. 2 Redington Road
Boundary height= approx. 1575mm (Brick)
/ 2500mm with Hedges

No. 4 Redington Road
Boundary height=
approx. 1125mm (Brick + timber fence)