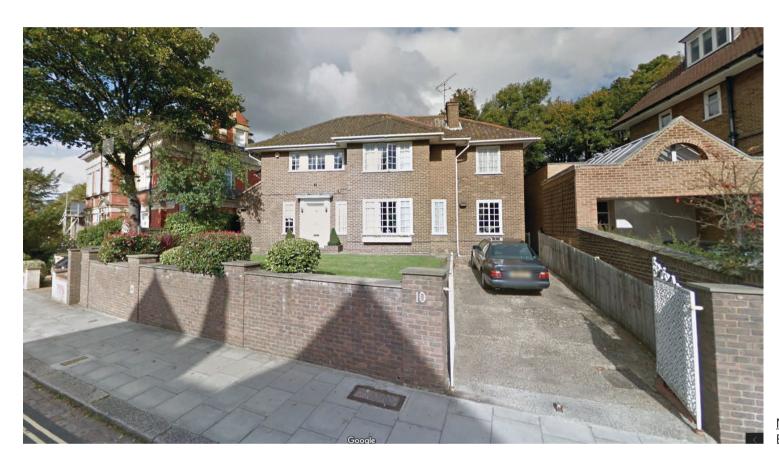

<u>No. 12 Redington Road</u> Boundary height= approx. 1125mm

No. 25 Redington Road Boundary height= approx. 1350mm / 2400mm with hedges

No. 10 Redington Road Boundary height= approx. 1050mm

No. 71 Frognal / Corner of Redington Rd Boundary height= approx. 1875mm (brick only) / 2500mm with timber fence and hedges