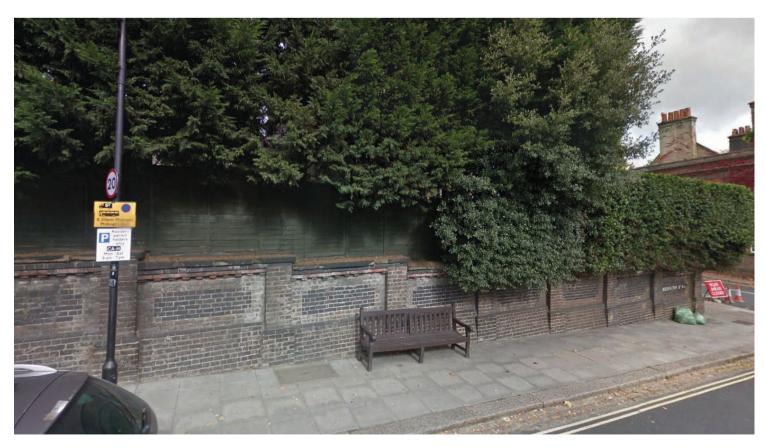

<u>No. 12 Redington Road</u> Boundary height= approx. 1125mm

No. 25 Redington Road Boundary height= approx. 1350mm / 2400mm with hedges

No. 10 Redington Road Boundary height= approx. 1050mm

No. 71 Frognal / Corner of Redington Rd Boundary height= approx. 1875mm (brick only) / 2500mm with timber fence and hedges