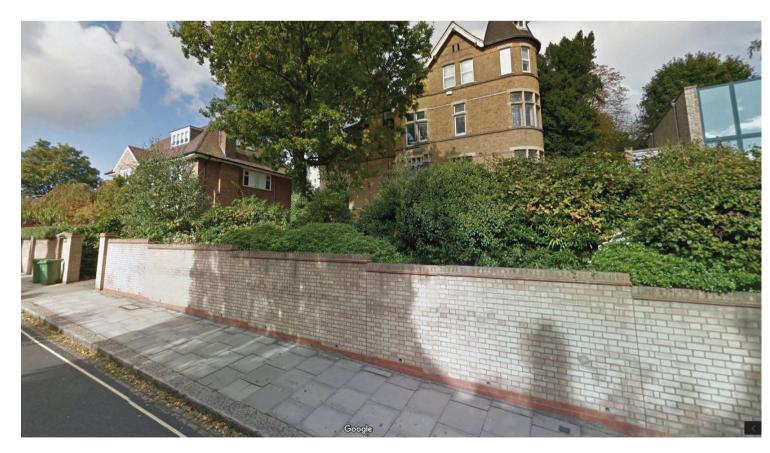

<u>No. 12 Redington Road</u> Boundary height= approx. 1125mm

No. 25 Redington Road Boundary height= approx. 1350mm / 2400mm with hedges

No. 10 Redington Road Boundary height= approx. 1050mm

No. 71 Frognal / Corner of Redington Rd Boundary height= approx. 1875mm (brick only) / 2500mm with timber fence and hedges