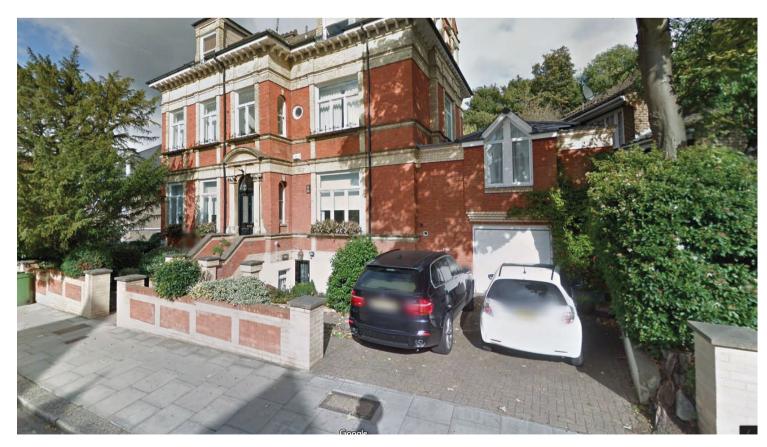

No. 1 Redington Road Boundary height= approx. 1200-1500mm

<u>No. 2a Redington Road</u> Boundary height= approx. 1875mm

No. 2 Redington Road
Boundary height= approx. 1575mm (Brick)
/ 2500mm with Hedges

No. 4 Redington Road
Boundary height=
approx. 1125mm (Brick + timber fence)