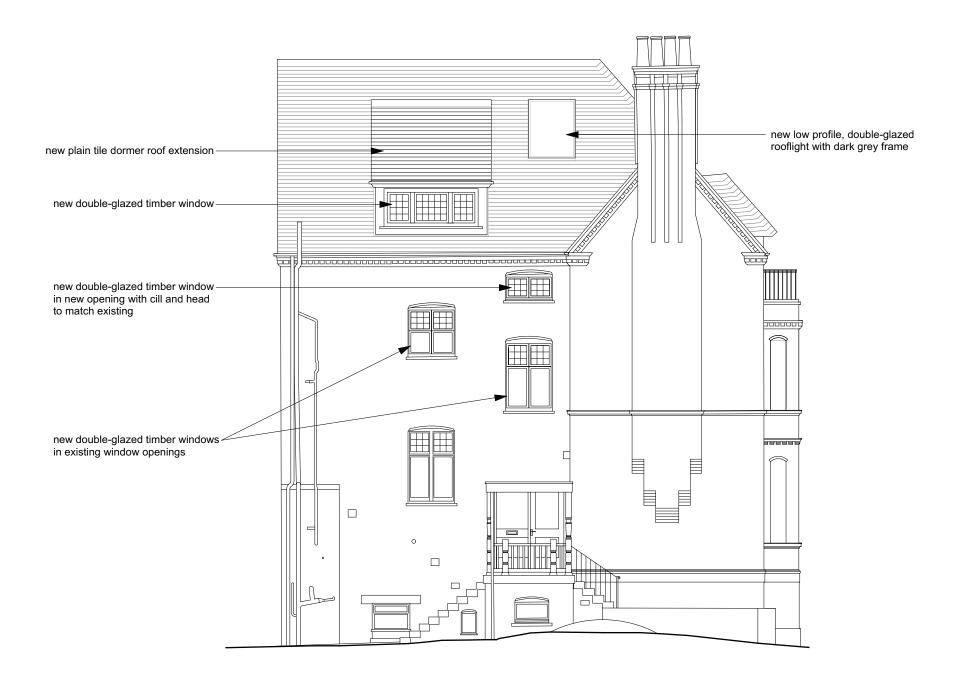

# 20D EAST HEATH ROAD, LONDON CHRISTIAN & JESSICA TSCHIRDEWAHN © GUARD TILLMAN POLLOCK LTD SCALE 1:100 @ A3 MAY '18 4282.03.11A

WEST ELEVATION AS PROPOSED