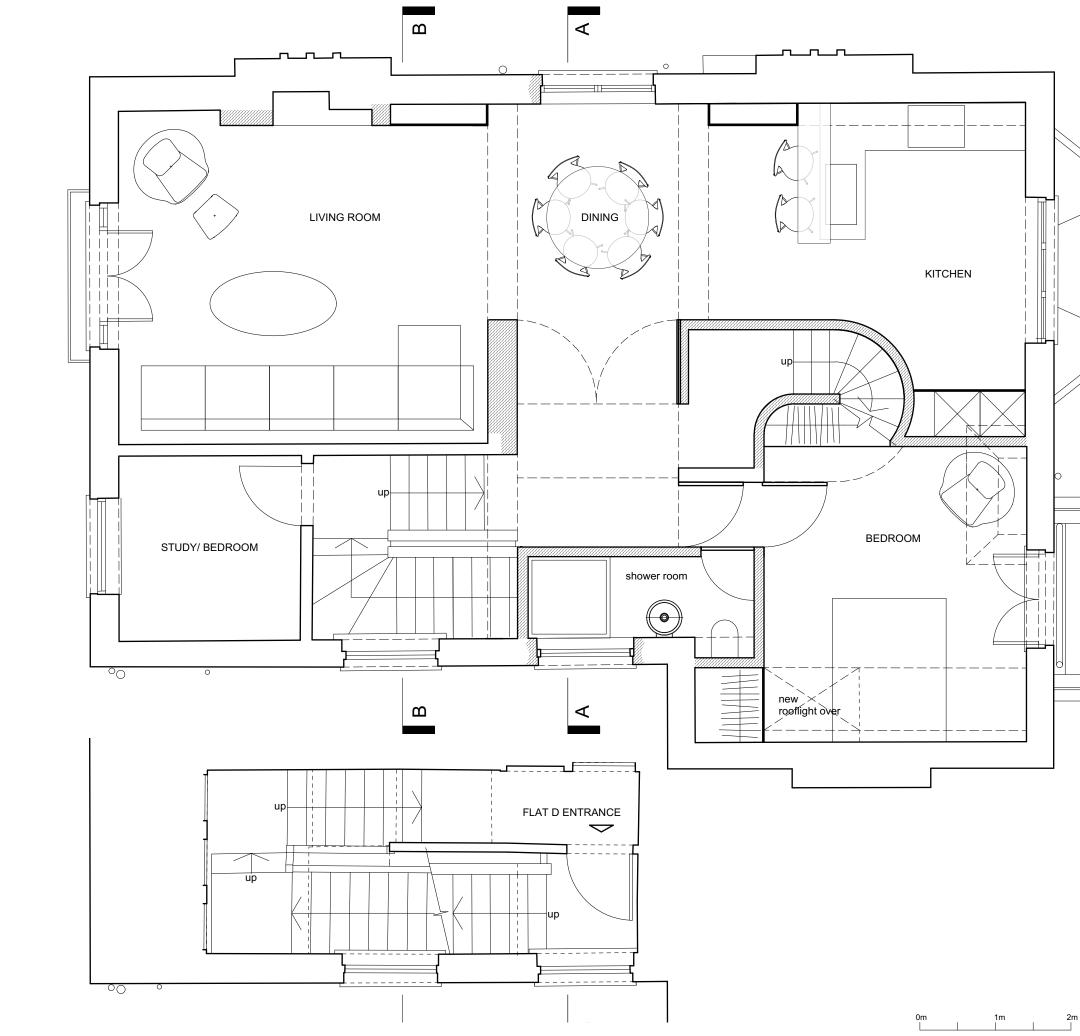

proposed construction shown hatched

© GUARD TILLMAN POLLOCK LTD SCALE 1:50 @ A3 MAY '18 **4282.03.01** 

proposed construction shown hatched

| - 3  |  |
|------|--|
|      |  |
| - 23 |  |
|      |  |

© GUARD TILLMAN POLLOCK LTD SCALE 1:50 @ A3 MAY '18 4282.03.02A