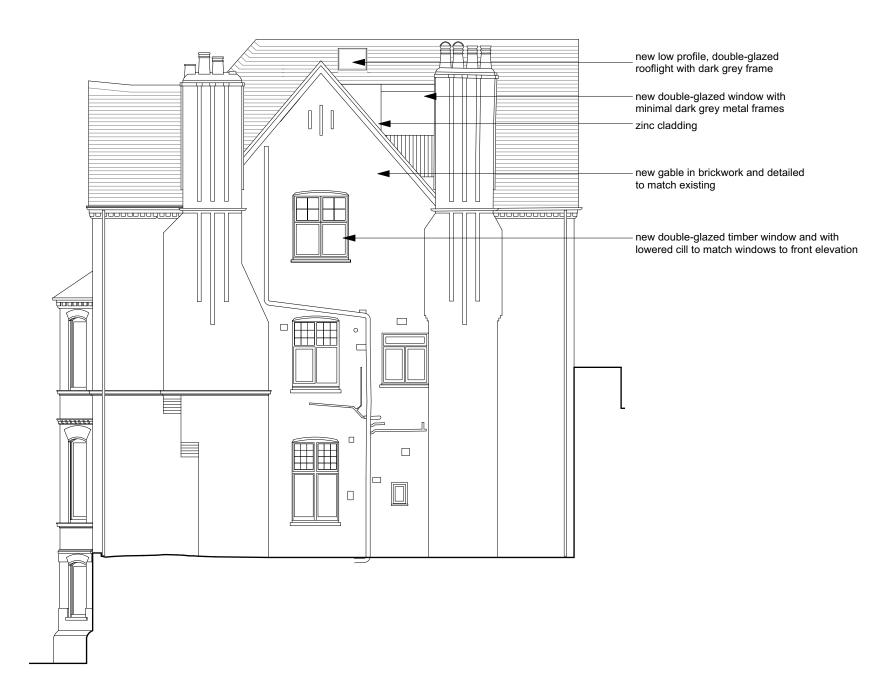

## 20D EAST HEATH ROAD, LONDON CHRISTIAN & JESSICA TSCHIRDEWAHN © GUARD TILLMAN POLLOCK LTD SCALE 1:100 @ A3 MAY '18 4282.03.10

EAST ELEVATION AS PROPOSED