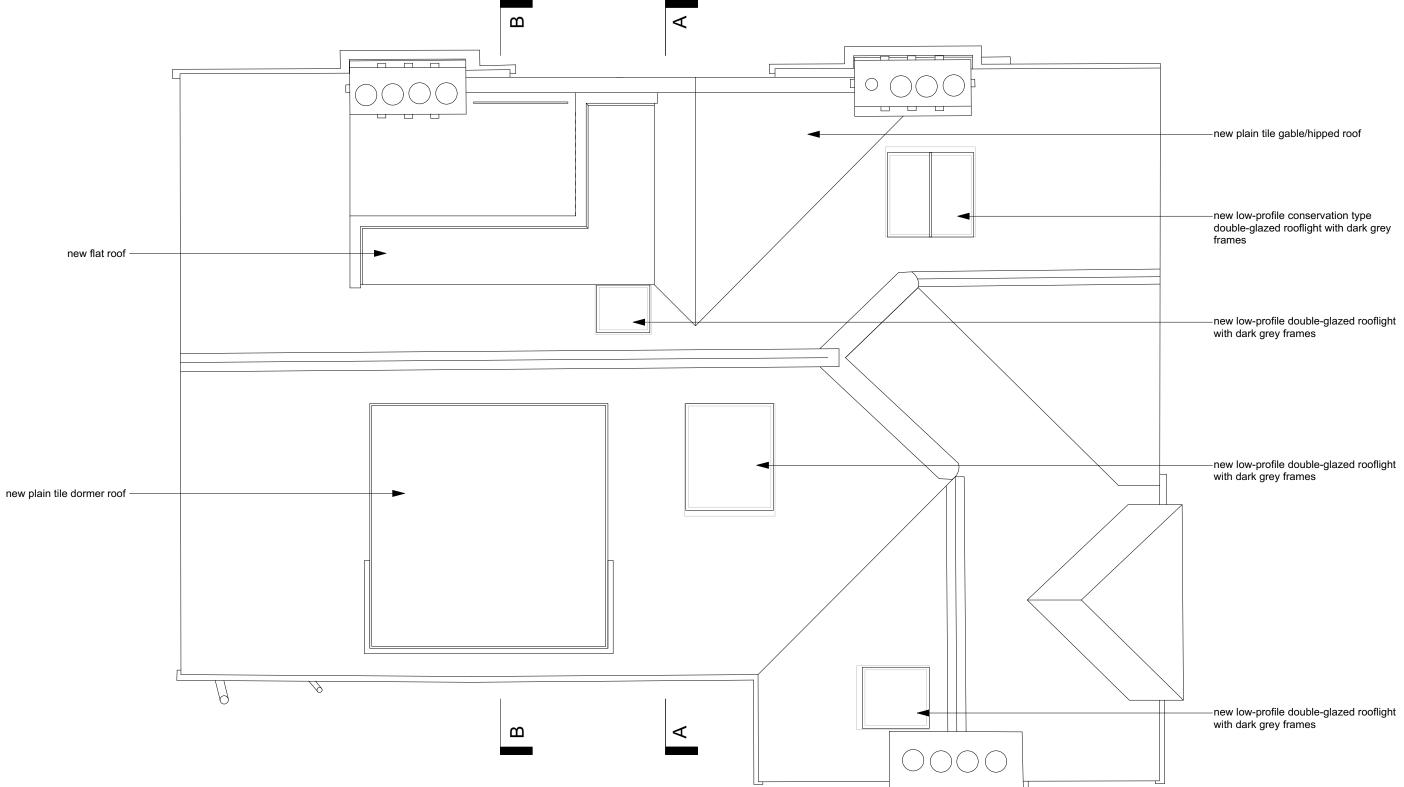

proposed construction shown hatched



© GUARD TILLMAN POLLOCK LTD SCALE 1:50 @ A3 MAY '18 **4282.03.01** 



proposed construction shown hatched

| - 3  |  |
|------|--|
|      |  |
| - 23 |  |
|      |  |

© GUARD TILLMAN POLLOCK LTD SCALE 1:50 @ A3 MAY '18 4282.03.02A



0m 1m 2m

4282.03.03A



### © GUARD TILLMAN POLLOCK LTD SCALE 1:50 @ A3 MAY '18 4282.03.05A

SECTION AA AS PROPOSED





### © GUARD TILLMAN POLLOCK LTD SCALE 1:50 @ A3 MAY '18 4282.03.06

SECTION BB AS PROPOSED



proposed construction shown hatched



NORTH ELEVATION AS PROPOSED





### 20D EAST HEATH ROAD, LONDON CHRISTIAN & JESSICA TSCHIRDEWAHN © GUARD TILLMAN POLLOCK LTD SCALE 1:100 @ A3 MAY '18 4282.03.09

SOUTH ELEVATION AS PROPOSED





## 20D EAST HEATH ROAD, LONDON CHRISTIAN & JESSICA TSCHIRDEWAHN © GUARD TILLMAN POLLOCK LTD SCALE 1:100 @ A3 MAY '18 4282.03.10

EAST ELEVATION AS PROPOSED





# 20D EAST HEATH ROAD, LONDON CHRISTIAN & JESSICA TSCHIRDEWAHN © GUARD TILLMAN POLLOCK LTD SCALE 1:100 @ A3 MAY '18 4282.03.11A

WEST ELEVATION AS PROPOSED