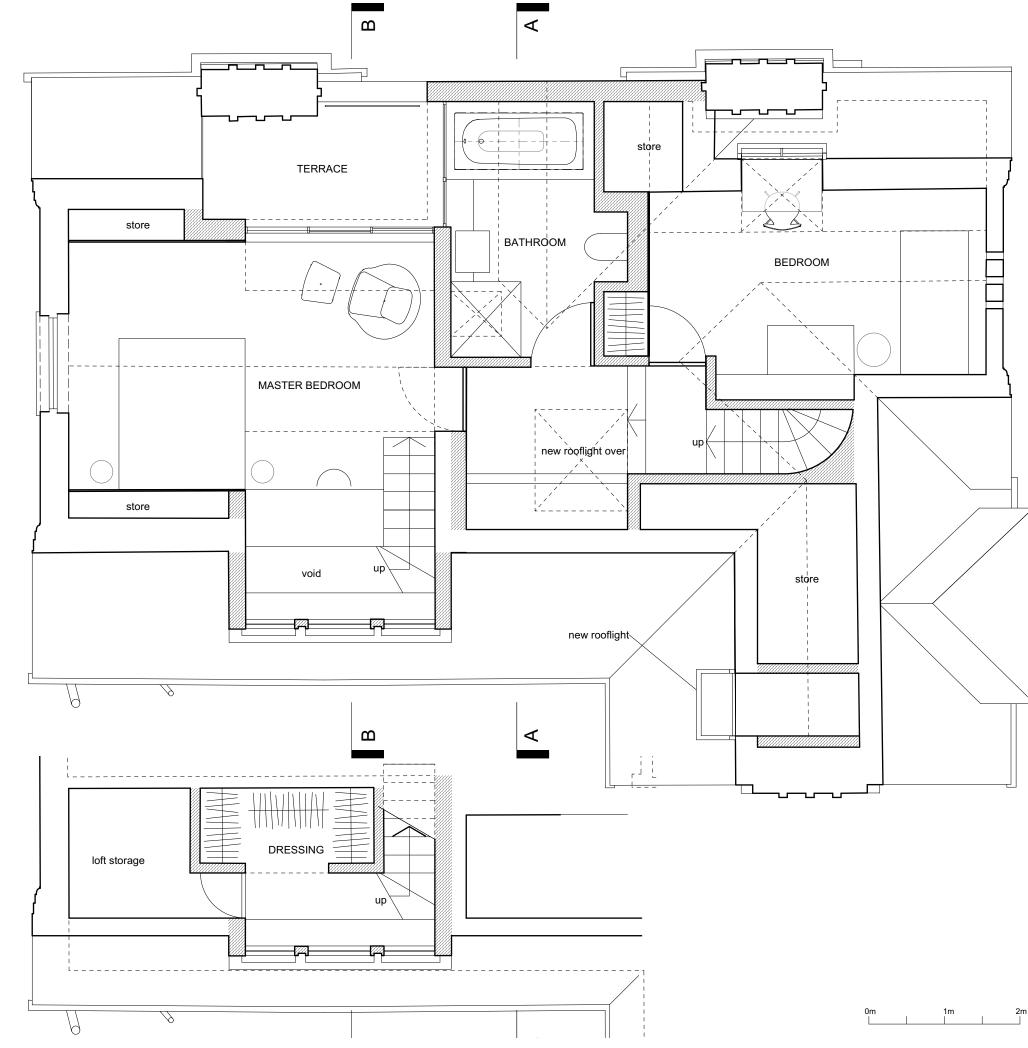

proposed construction shown hatched

© GUARD TILLMAN POLLOCK LTD SCALE 1:50 @ A3 MAY '18 **4282.03.01** 

proposed construction shown hatched

| - 3  |  |
|------|--|
|      |  |
| - 23 |  |
|      |  |

© GUARD TILLMAN POLLOCK LTD SCALE 1:50 @ A3 MAY '18 4282.03.02A