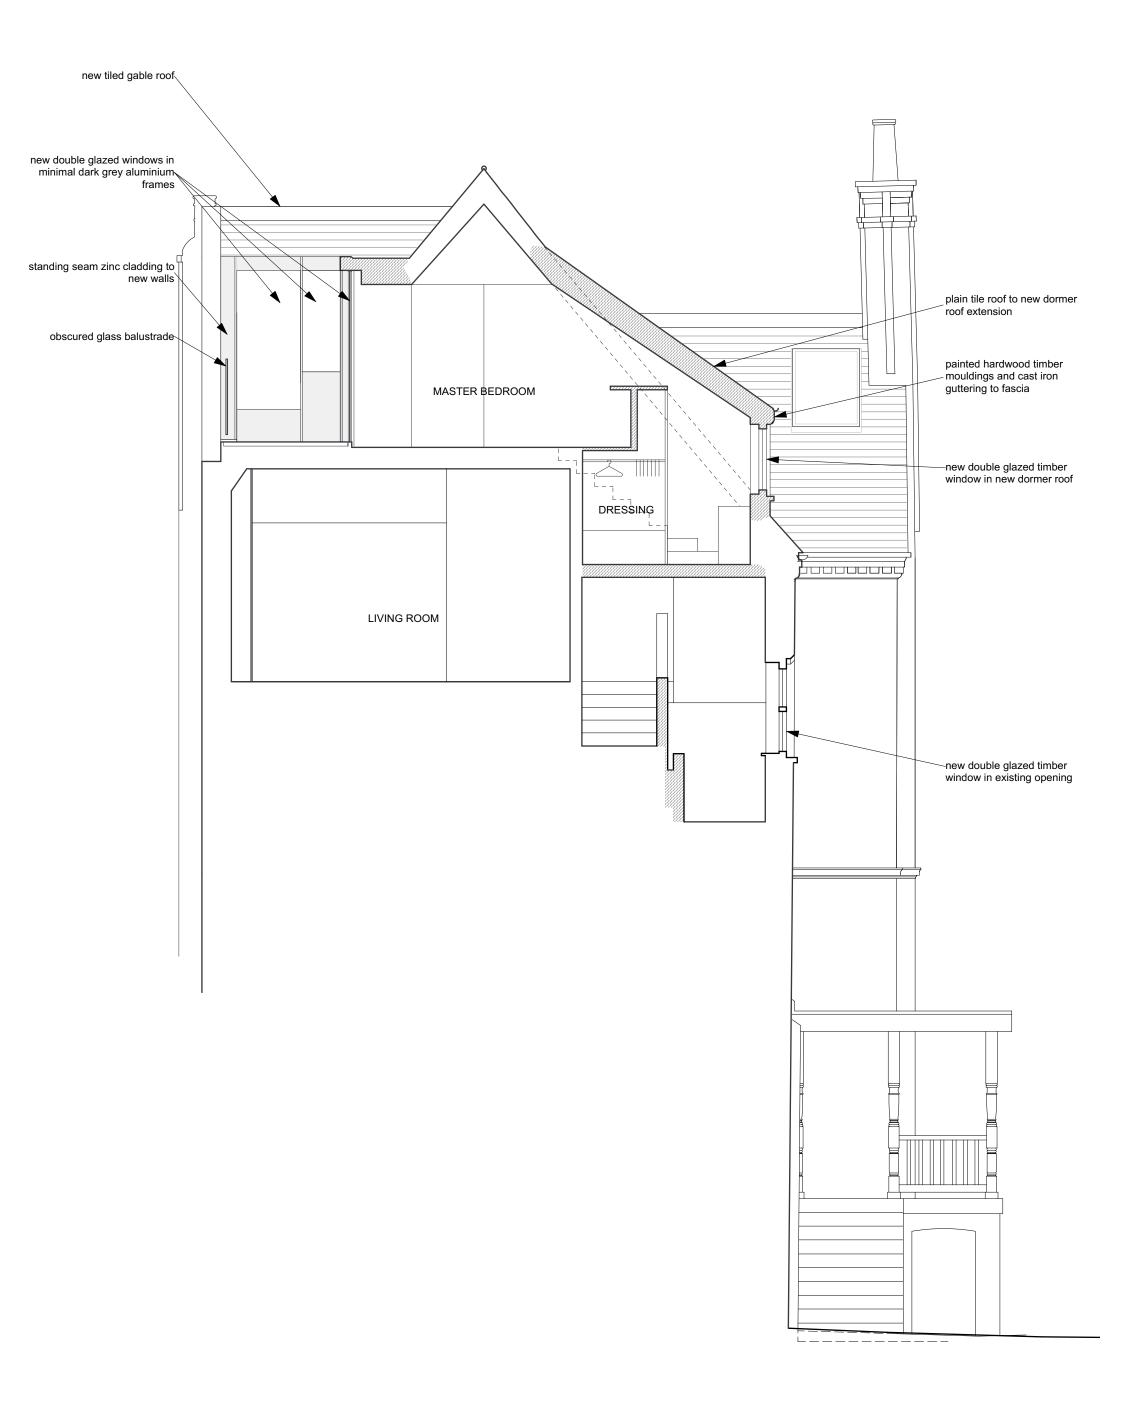

### © GUARD TILLMAN POLLOCK LTD SCALE 1:50 @ A3 MAY '18 4282.03.06

SECTION BB AS PROPOSED

proposed construction shown hatched

NORTH ELEVATION AS PROPOSED