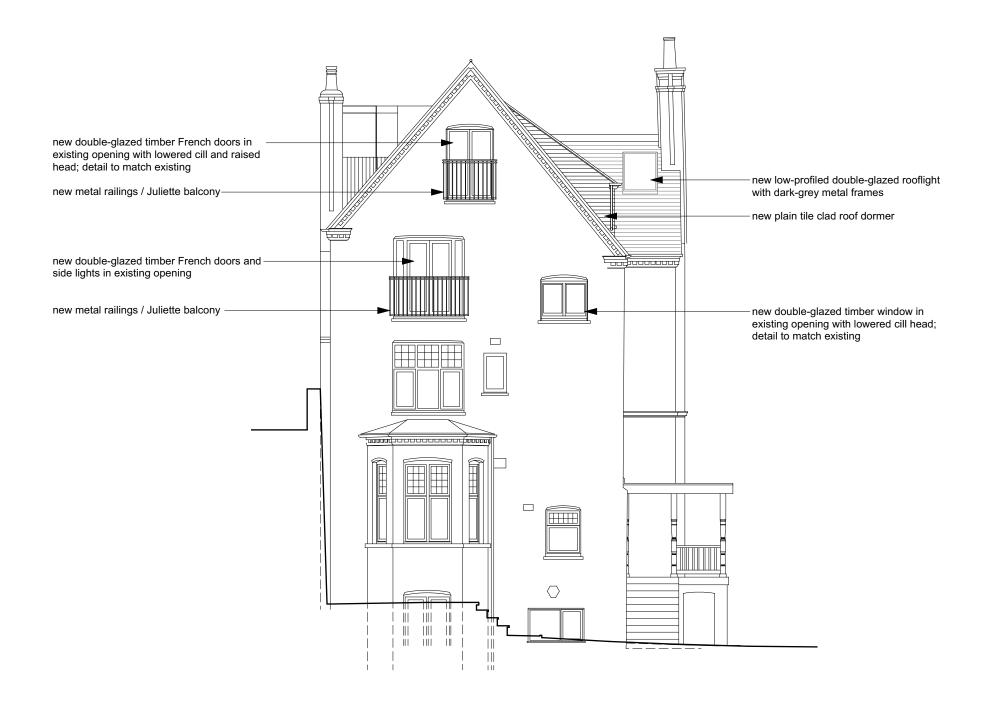

# 20D EAST HEATH ROAD, LONDON CHRISTIAN & JESSICA TSCHIRDEWAHN © GUARD TILLMAN POLLOCK LTD SCALE 1:100 @ A3 MAY '18 4282.03.11A

WEST ELEVATION AS PROPOSED