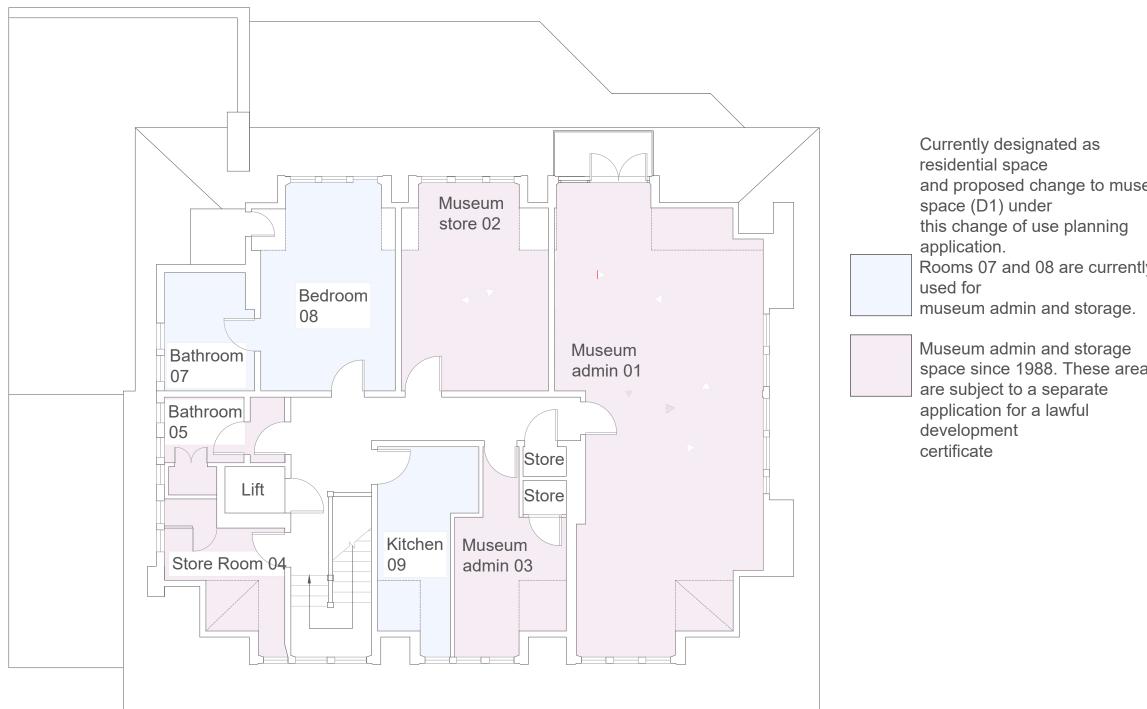

## **EXISTING USE CLASSES - SECOND FLOOR (ATTIC)**

 $\leftarrow \mathsf{NORTH}$ 

|       | 5 Ferndale Court<br>Westcombe Park Road<br>Blackheath<br>London<br>SE3 7QU<br>www.blackheathbuildingconsu<br>Tel: 07870 57 67 37                                                          | Blackheath<br>Building<br>Consultancy<br>Jtancy.co.uk |
|-------|-------------------------------------------------------------------------------------------------------------------------------------------------------------------------------------------|-------------------------------------------------------|
| seum  |                                                                                                                                                                                           |                                                       |
| tly   |                                                                                                                                                                                           |                                                       |
| eas   |                                                                                                                                                                                           |                                                       |
|       |                                                                                                                                                                                           |                                                       |
|       |                                                                                                                                                                                           |                                                       |
|       | DO NOT SCALE FROM DRAWING<br>All dimensions to be site checked<br>Address:<br>The Freud Museum<br>20 Maresfield Gardens<br>Drawing:<br>Change of use application<br>Existing Second Floor |                                                       |
|       |                                                                                                                                                                                           |                                                       |
|       | Drawing<br>No: 01                                                                                                                                                                         | Drawn:<br>RM                                          |
| 6 7 8 | Scale:<br>1:100 at A3                                                                                                                                                                     |                                                       |