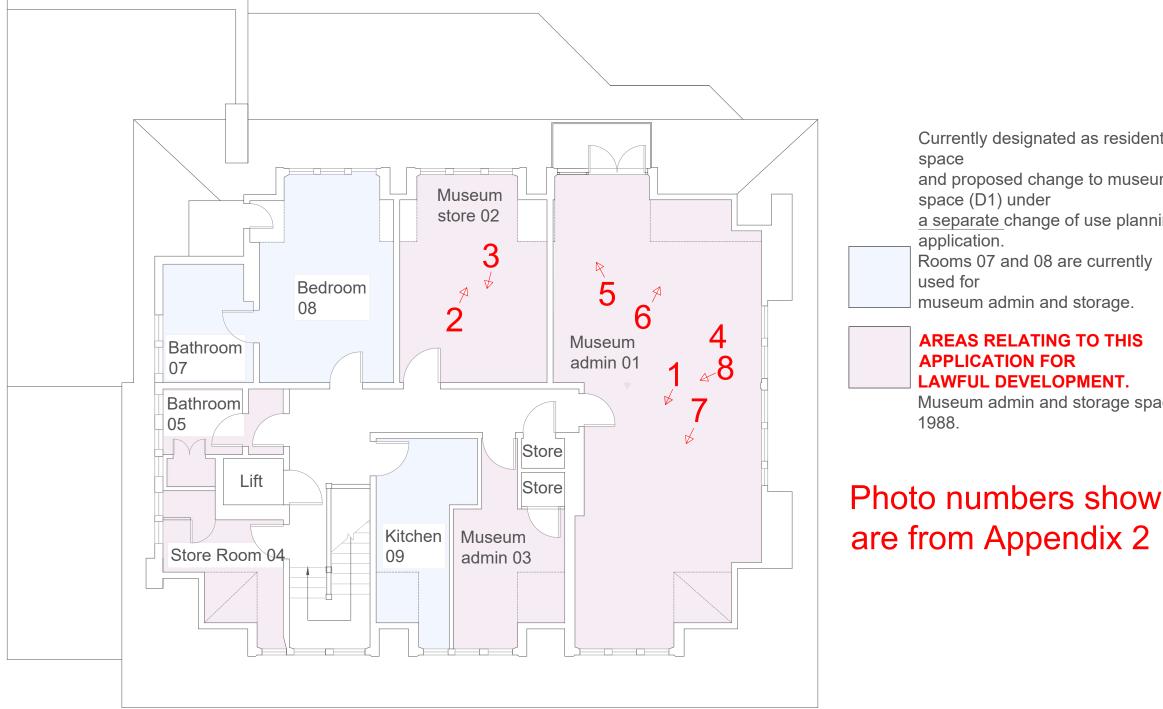

## **EXISTING USE CLASSES - SECOND FLOOR (ATTIC)**

|           | 5 Ferndale Court<br>Westcombe Park Road<br>Blackheath<br>London<br>SE3 7QU<br>www.blackheathbuildingconsu<br>Tel: 07870 57 67 37 | Blackheath<br>Building<br>Consultancy<br>ultancy.co.uk |
|-----------|----------------------------------------------------------------------------------------------------------------------------------|--------------------------------------------------------|
| ntial     |                                                                                                                                  |                                                        |
| ım        |                                                                                                                                  |                                                        |
| ning      |                                                                                                                                  |                                                        |
|           |                                                                                                                                  |                                                        |
|           |                                                                                                                                  |                                                        |
|           |                                                                                                                                  |                                                        |
| ace since |                                                                                                                                  |                                                        |
|           |                                                                                                                                  |                                                        |
|           |                                                                                                                                  |                                                        |
| /n        |                                                                                                                                  |                                                        |
|           | DO NOT SCALE FROM DRAWING<br>All dimensions to be site checked                                                                   |                                                        |
|           | Address:<br>The Freud Museum<br>20 Maresfield Gardens                                                                            |                                                        |
|           | Drawing:<br>Lawful Development Cert.<br>Existing Second Floor                                                                    |                                                        |
|           | Drawing<br>No: 01                                                                                                                | Drawn:<br>RM                                           |
| 6 7 8     | Scale:<br>1:100 at A3                                                                                                            |                                                        |