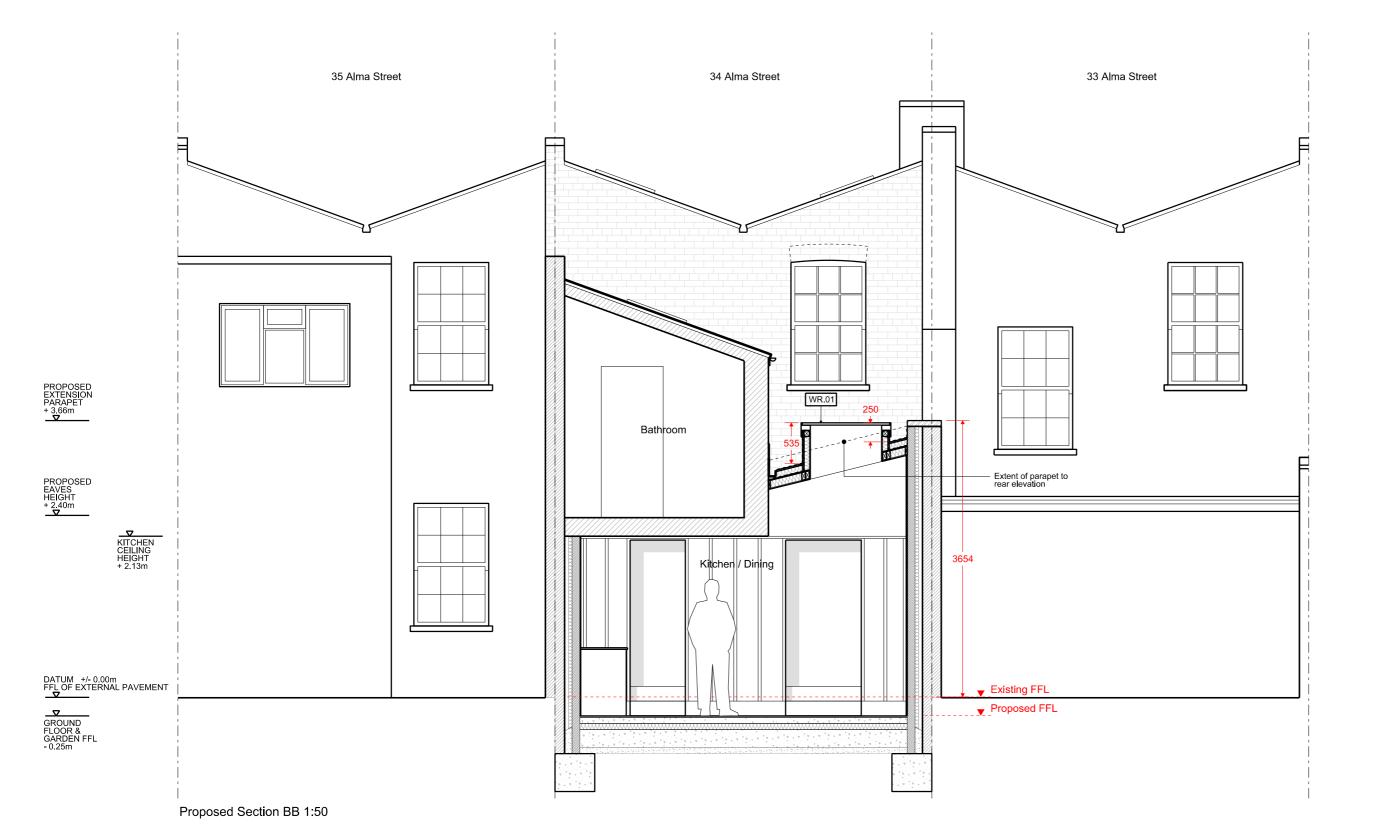

| REVISION | DATE | JOB NO | JOB TITLE / CLIENT                | DRAWING                                | SCALE | DAT   |      | Do not scale off this drawing. All levels and dimensions should be checked/verifled on site and any discrepancies notified to the                                 |
|----------|------|--------|-----------------------------------|----------------------------------------|-------|-------|------|-------------------------------------------------------------------------------------------------------------------------------------------------------------------|
|          |      | RBA 67 | 34 Alma Street, London<br>NW5 3DH | 03 203<br>Proposed Detailed Section CC | 1:50  | 12.0  | 7.18 | In conjunction with all other contract documents and specifications and all other consultants drawings. All dimensions are in millimetres unless otherwise noted. |
|          |      |        | Mr Jeremy Bradshaw                |                                        |       |       |      | This drawing is the property of RBA and is issued in confidence. It                                                                                               |
|          |      |        |                                   |                                        | DRAWN | CHECK | REV  | must not be copied or disclosed in any form without prior written<br>permission of Roz Barr Architects.                                                           |
|          |      | .      | FOR PLAI                          | LANNING                                |       | RB    |      | © ROZ BARR ARCHITECTS 26 Store Street London WC1E 7BT                                                                                                             |