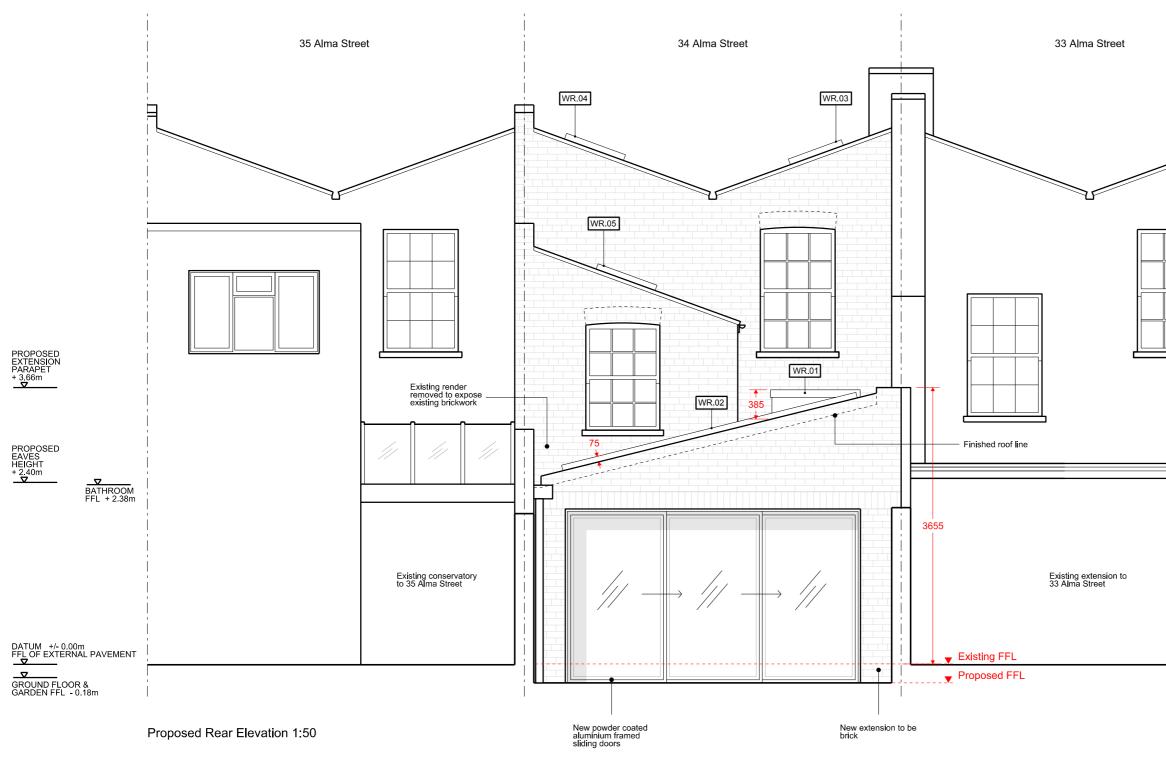

0 1 2 1:50 (metres)

| REVISION | DATE | JOB NO | JOB TITLE / CLIENT                                      | DRAWING                           | SCALE       | DAT         |       | Do not scale off this drawing. All levels and dimensions should be<br>checked/verified on site and any discrepancies notified to the                                                                                                                                                                                   |
|----------|------|--------|---------------------------------------------------------|-----------------------------------|-------------|-------------|-------|------------------------------------------------------------------------------------------------------------------------------------------------------------------------------------------------------------------------------------------------------------------------------------------------------------------------|
|          |      | RBA 67 | 34 Alma Street, London<br>NW5 3DH<br>Mr Jeremy Bradshaw | 02 200<br>Proposed Rear Elevation | 1:50        | 12.0        | 07.18 | Architect prior to proceeding with works. This drawing is to be read<br>In conjunction with all other contract documents and specifications<br>and all other consultants drawings. All dimensions are in millimetres<br>unless otherwise noted.<br>This drawing is the property of RBA and is issued in confidence. It |
|          |      |        | FOR PLANNING                                            |                                   | DRAWN<br>JC | CHECK<br>RB | REV   | must not be copied or disclosed in any form without prior written<br>permission of Roz Barr Architects.<br>© ROZ BARR ARCHITECTS<br>26 Store Street London WC1E 7BT                                                                                                                                                    |